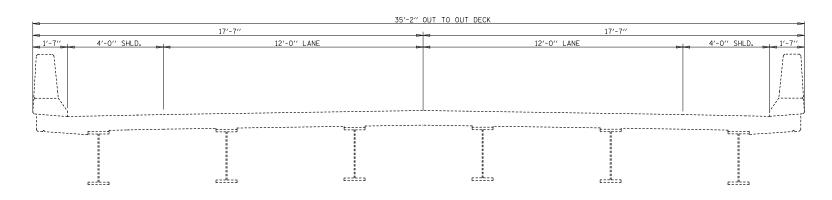

## **GENERAL NOTES**

A CONCRETE SEALER SHALL BE APPLIED TO THE SURFACE OF THE DECK, PARAPETS, AND APPROACH PAVEMENTS. SEE SPECIAL PROVISIONS FOR DECK CONCRETE SEALER.

EXISTING PAVEMENT MARKINGS SHALL BE TEMPORARILY COVERED PRIOR TO APPLICATION OF THE DECK SURFACE TREATMENT, TO PREVENT THE MATERIAL FROM BEING APPLIED OVER THE MARKINGS. THE TEMPORARY COVERING SHALL BE REMOVED AFTER THE APPLICATION OF THE DECK SURFACE TREATMENT AND PRIOR TO OPENING TO TRAFFIC. COST INCLUDED WITH CONCRETE SEALER.



### PARTIAL PLAN

#### TOTAL BILL OF MATERIALS

| ITEM            | UNIT    | TOTAL |
|-----------------|---------|-------|
| CONCRETE SEALER | SQ. FT. | 16699 |
|                 |         |       |
|                 |         |       |



# CROSS SECTION

(A-A)



#### LOCATION SKETCH

| FILE NAME =                             | USER NAME = gelinh           | DESIGNED - | REVISED - |                              | PLAN & SECTION VIEWS<br>OLD US 50 OVER BEAVER CREEK – SN 014–0069 |                                           | F.A.P. SECTION                          | COUNTY TOTAL SHEET |
|-----------------------------------------|------------------------------|------------|-----------|------------------------------|-------------------------------------------------------------------|-------------------------------------------|-----------------------------------------|--------------------|
| c:\pw_work\pwidot\gelinh\dØ288242\d876f | 0-sht-gennote.dgn            | DRAWN -    | REVISED - | STATE OF ILLINOIS            |