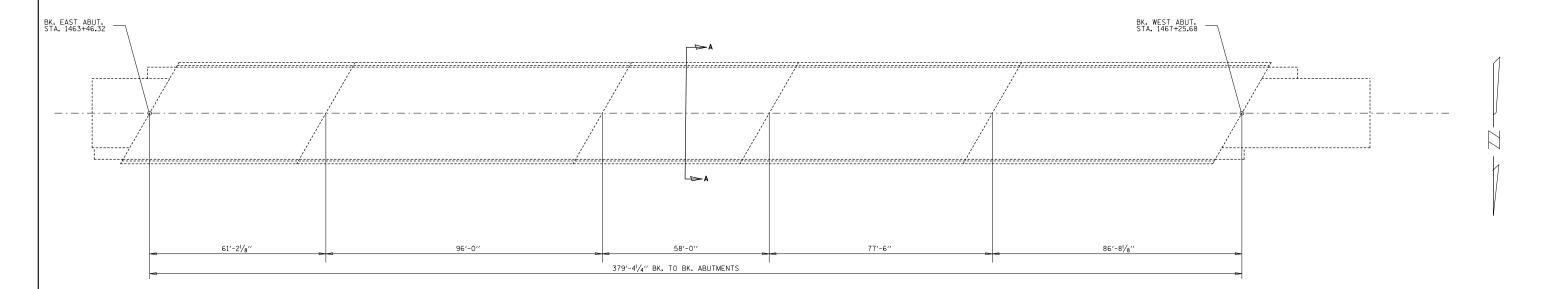

## **GENERAL NOTES**

A CONCRETE SEALER SHALL BE APPLIED TO THE SURFACE OF THE DECK, PARAPETS, AND APPROACH PAVEMENTS. SEE SPECIAL PROVISIONS FOR DECK CONCRETE SEALER.

EXISTING PAVEMENT MARKINGS SHALL BE TEMPORARILY COVERED PRIOR TO APPLICATION OF THE DECK SURFACE TREATMENT, TO PREVENT THE MATERIAL FROM BEING APPLIED OVER THE MARKINGS. THE TEMPORARY COVERING SHALL BE REMOVED AFTER THE APPLICATION OF THE DECK SURFACE TREATMENT AND PRIOR TO OPENING TO TRAFFIC. COST INCLUDED WITH CONCRETE SEALER.



### PARTIAL PLAN

#### TOTAL BILL OF MATERIALS

| ITEM            | UNIT    | TOTAL |
|-----------------|---------|-------|
| CONCRETE SEALER | SQ. FT. | 16699 |
|                 |         |       |
|                 |         |       |



# CROSS SECTION

(A-A)



#### LOCATION SKETCH

| FILE NAME =                             | USER NAME = gelinh           | DESIGNED - | REVISED - |                              | PLAN & SECTION VIEWS<br>OLD US 50 OVER BEAVER CREEK – SN 014–0069 |                                           | F.A.P. SECTION                          | COUNTY TOTAL SHEET |
|-----------------------------------------|------------------------------|------------|-----------|------------------------------|-------------------------------------------------------------------|-----