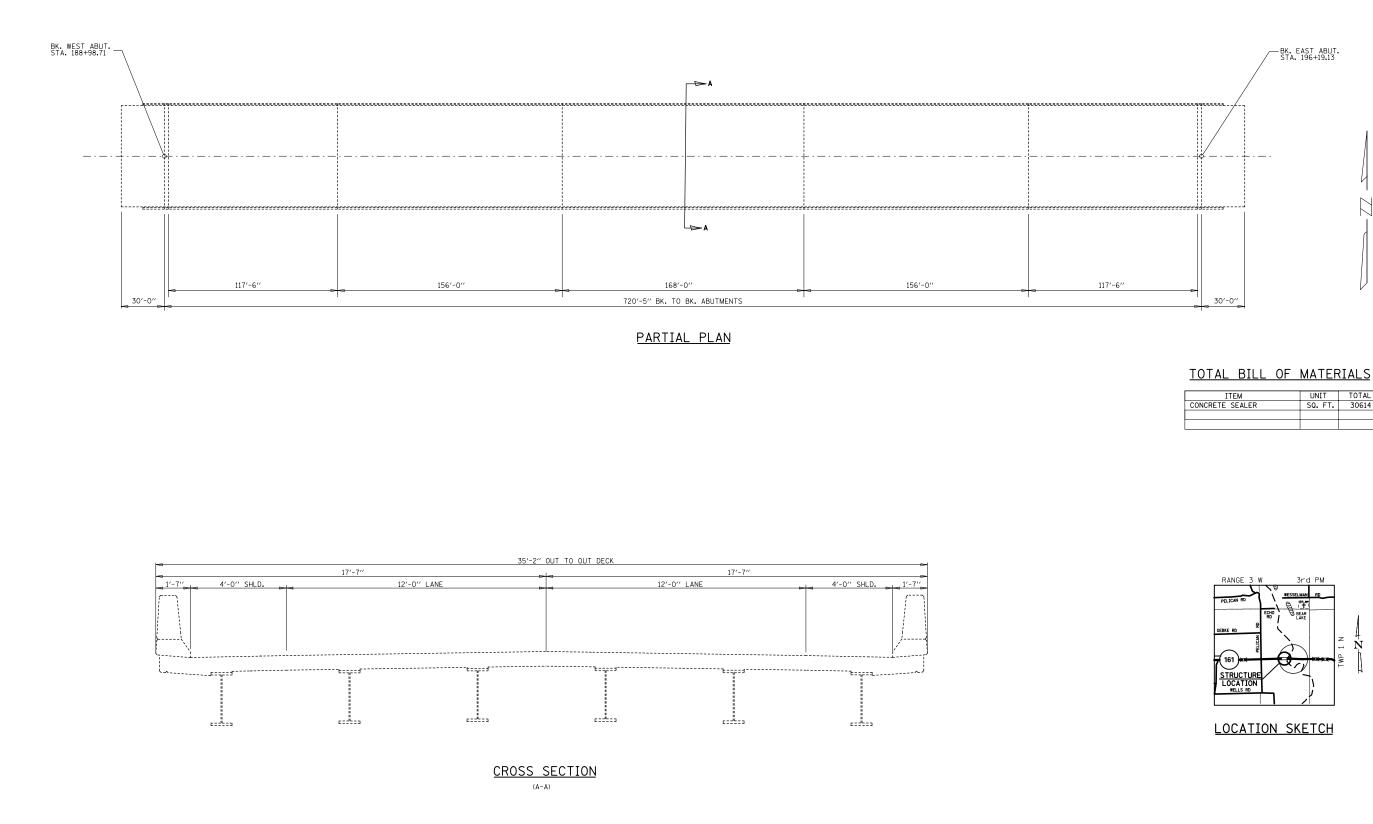

## GENERAL NOTES

A CONCRETE SEALER SHALL BE APPLIED TO THE SURFACE OF THE DECK, PARAPETS, AND APPROACH PAVEMENTS. SEE SPECIAL PROVISIONS FOR DECK CONCRETE SEALER.

EXISTING PAVEMENT MARKINGS SHALL BE TEMPORARILY COVERED PRIOR TO APPLICATION OF THE DECK SURFACE TREATMENT, TO PREVENT THE MATERIAL FROM BEING APPLIED OVER THE MARKINGS. THE TEMPORARY COVERING SHALL BE REMOVED AFTER THE APPLICATION OF THE DECK SURFACE TREATMENT AND PRIOR TO OPENING TO TRAFFIC. COST INCLUDED WITH CONCRETE SEALER.

| ITEM            | UNIT    | TOTAL |
|-----------------|---------|-------|
| CONCRETE SEALER | SQ. FT. | 30614 |
|                 |         |       |
|                 |         |       |