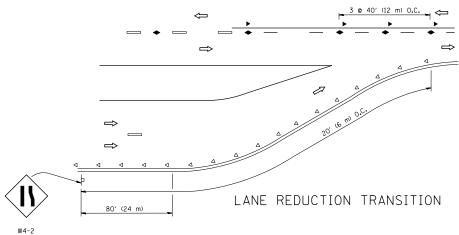

## DESIGN NOTES

- 1. DOUBLE LANE LINE MARKERS SHALL BE USED UNLESS SPECIFIED OTHERWISE.
- 2. EXCEPT AS SHOWN ON THE LANE REDUCTION TRANSITION AND FREEWAY EXIT RAMP DETAIL, MARKERS ARE NOT TO BE SPECIFIED ON RIGHT EDGE LINES.
- 3. THE EXACT MARKER LIMITS, SPACING, AND COLOR SHALL BE INCLUDED IN THE PLANS WHEN STANDARD SPECIFICATIONS ARE NOT BEING USED.
- 4. MARKERS SHOULD NOT BE USED ALONGSIDE CURBS EXCEPT FOR EXTREMELY SHORT SECTIONS OF CURBS WHERE NOT MORE THAN TWO MARKERS WOULD BE

## LANE MARKER NOTES

A. USE DOUBLE LANE LINE MARKERS SPACED AS SHOWN.

B. REDUCE TO 40' (12 m) O.C. ON CURVES WHERE ADVISORY SPEEDS ARE 10 M.P.H (20 km/h) LOWER THAN POSTED SPEEDS.