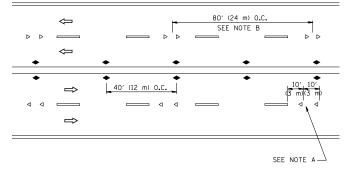

\*\*\* REDUCE TO 40' (12 m) O.C. ON CURVES WITH POSTED OR ADVISORY SPEED 45 M.P.H. (70 km/h) OR LESS.

TWO-LANE/TWO-WAY

TWO-WAY LEFT TURN

MULTI-LANE/DIVIDED

## LANE MARKER NOTES

A. USE DOUBLE LANE LINE MARKERS SPACED AS SHOWN.

B. REDUCE TO 40' (12 m) O.C. ON CURVES WHERE ADVISORY SPEEDS ARE 10 M.P.H (20 km/h) LOWER THAN POSTED SPEEDS.

## SYMBOLS

---- YELLOW STRIPE

---- WHITE STRIPE

- ONE-WAY AMBER MARKER
- ONE-WAY CRYSTAL MARKER (₩/O)
- ◆ TWO-WAY AMBER MARKER