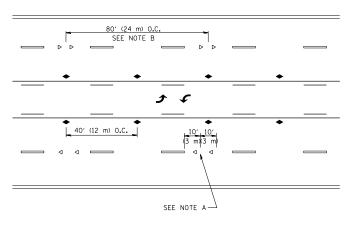

\*\*\* REDUCE TO 40' (12 m) O.C. ON CURVES WITH POSTED OR ADVISORY SPEED 45 M.P.H. (70 km/h) OR LESS.

TWO-LANE/TWO-WAY

TWO-WAY LEFT TURN

MULTI-LANE/DIVIDED

## LANE MARKER NOTES

A. USE DOUBLE LANE LINE MARKERS SPACED AS SHOWN.

B. REDUCE TO 40' (12 m) O.C. ON CURVES WHERE ADVISORY SPEEDS ARE 10 M.P.H (20 km/h) LOWER THAN POSTED SPEEDS.

## SYMBOLS

---- YELLOW STRIPE

---- WHITE STRIPE

- ONE-WAY AMBER MARKER
- ONE-WAY CRYSTAL MARKER (₩/O)
- ◆ TWO-WAY AMBER MARKER