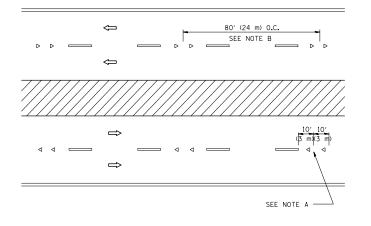

\*\*\* REDUCE TO 40' (12 m) O.C. ON CURVES WITH POSTED OR ADVISORY SPEED 45 M.P.H. (70 km/h) OR LESS.

TWO-LANE/TWO-WAY

TWO-WAY LEFT TURN

MULTI-LANE/DIVIDED

## LANE MARKER NOTES

A. USE DOUBLE LANE LINE MARKERS SPACED AS SHOWN.

B. REDUCE TO 40' (12 m) O.C. ON CURVES WHERE ADVISORY SPEEDS ARE 10 M.P.H (20 km/h) LOWER THAN POSTED SPEEDS.

## SYMBOLS

---- YELLOW STRIPE

---- WHITE STRIPE

- ONE-WAY AMBER MARKER
- ONE-WAY CRYSTAL MARKER (₩/O)
- ◆ TWO-WAY AMBER MARKER