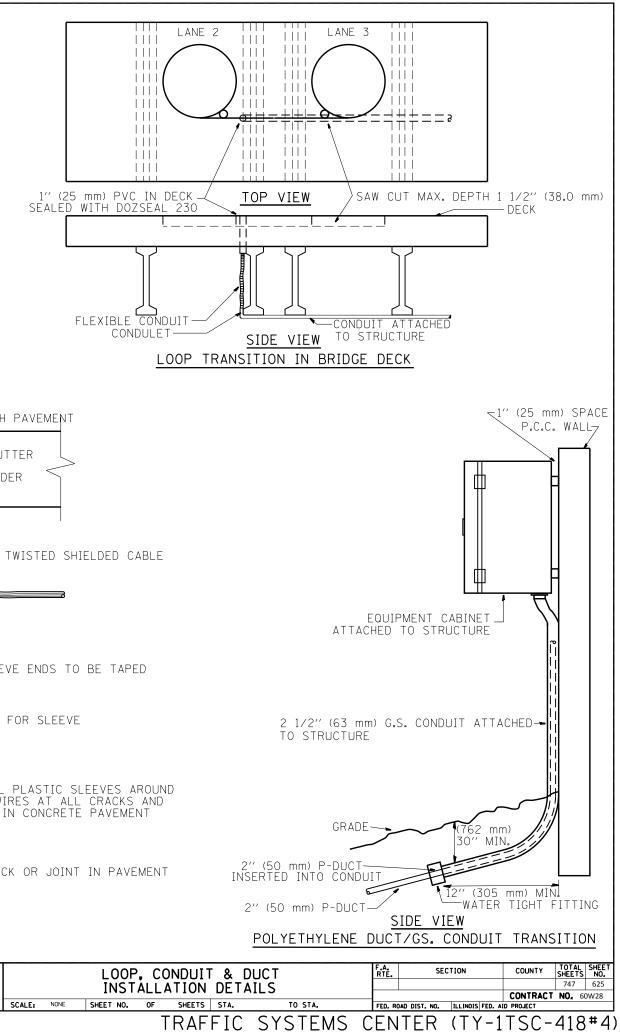

| MAX<br>DEPTH<br>2'' (50 mm)<br>A<br>PAVEMENT<br>AND WE                                                                            |                                                                   | ING<br>nm) CENTRES. <sup>&lt;</sup><br>GUI AR                         | 0.14 LOOP WIRE<br>PAVEMENT<br>LOOP SPLICES                           | CORE THROUGH<br>CURB AND GL<br>BIT. SHOUL<br>P-DUCT<br>4-C NO.18 | JTTER                                                                                |
|-----------------------------------------------------------------------------------------------------------------------------------|-------------------------------------------------------------------|-----------------------------------------------------------------------|----------------------------------------------------------------------|------------------------------------------------------------------|--------------------------------------------------------------------------------------|
| CONCRETE CURB<br>AND GUTTER                                                                                                       | 15 mm)<br>TRAFFIC<br>PAVEMENT<br>/4 IN. (30.0 mm) P-DUCT          | NO.14 LOOP WIRE                                                       | DOZSEAL 230- WIRE SLACK                                              | SLOT<br>SLOT<br>SLOT<br>JOINTS<br>CRA                            | EVE ENDS TO BE TAPED<br>FOR SLEEVE<br>IRES AT ALL CRACKS AND<br>IN CONCRETE PAVEMENT |
| FILE NAME = USER NAME = mezag<br>c:\pw_work\pwidot\mezag\d0287541\TSCTYP<br>PLOT SCALE = 100.0000 ' / in.<br>PLOT DATE = 2/7/2013 | DESIGNED - R.L.   DRAWN - C.M.   CHECKED - R.L.   DATE - 06/22/94 | REVISED - 06/94   REVISED - 03/95   REVISED - 11/95   REVISED - 10/96 | STATE OF ILLINOIS<br>DEPARTMENT OF TRANSPO<br>TRAFFIC SYSTEMS CENTER |                                                                  | LOOP, CONDUI<br>INSTALLATION<br>SCALE: NONE SHEET NO. OF SHEETS                      |

\_\_DUCT SEAL TO SEAL 1" (25 mm) PVC IN DECK

DOZSEAL 230 TO SEAL LOOP SAW CUT & 11" (25 mm) HOLE IN DECK

iiii