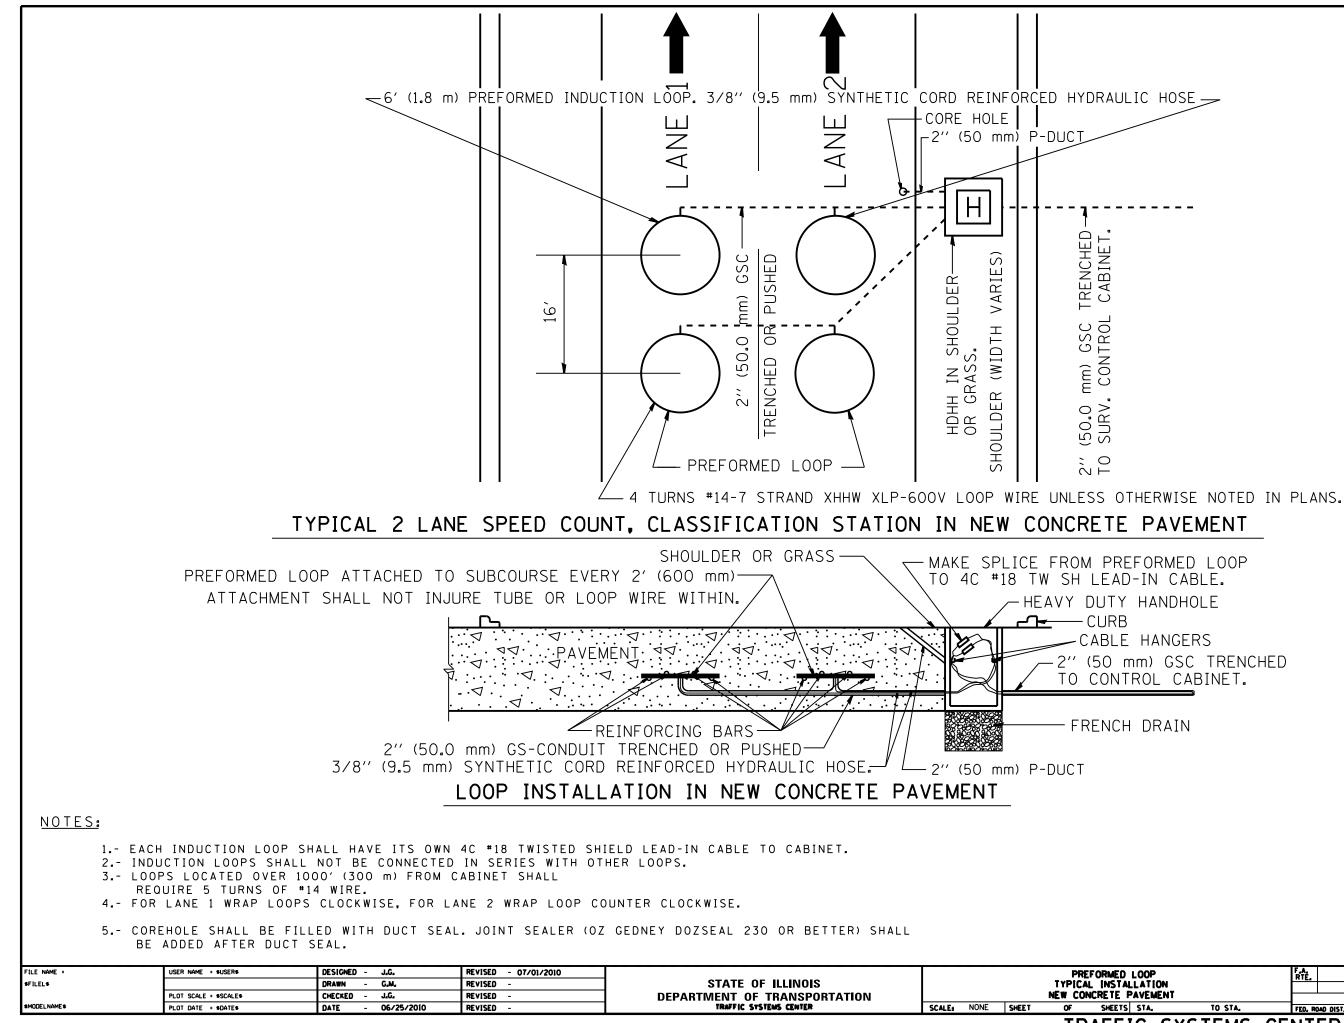

| PREFORMED LOOP                             |        |         |  | F.A.<br>RTE.                               | SECTION |           | COUNTY | TOTAL<br>SHEETS | SHEET<br>NO, |
|--------------------------------------------|--------|---------|--|--------------------------------------------|---------|-----------|--------|-----------------|--------------|
| YPICAL INSTALLATION<br>W CONCRETE PAVEMENT |        |         |  |                                            |         |           | 747    | 630             |              |
| OF                                         |        |         |  | FED, ROAD DIST, NO. ILLINOIS FED, AID PROJ |         |           |        | <b>NO</b> _ 6   | 0W28         |
| _                                          | RAFFIC | SYSTEMS |  |                                            |         | TY-1T     |        | 9#              | 201          |
|                                            | NAFFIC | SISIENS |  |                                            |         | 1 1 - 1 1 | 36-41  | 10              | 20/          |

- FRENCH DRAIN

-HEAVY DUTY HANDHOLE - CABLE HANGERS 2" (50 mm) GSC TRENCHED TO CONTROL CABINET.