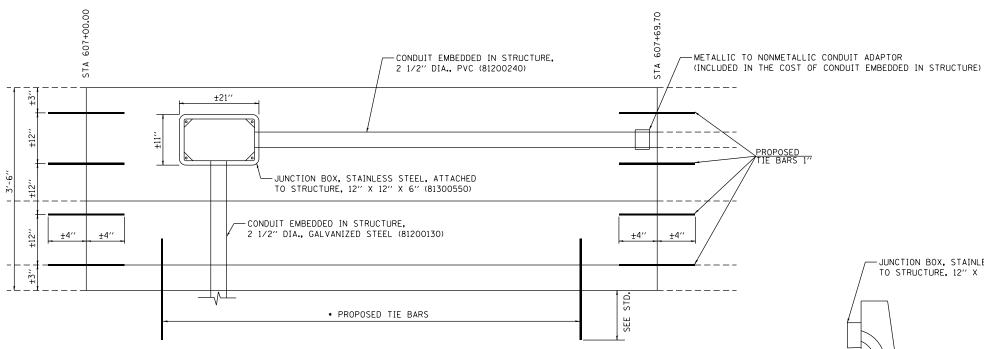

#### **HIGHWAY STANDARDS**

| 000001-06          | STANDARD SYMBOLS, ABBREVIATIONS AND PATTERNS (8 SHEETS)                   |
|--------------------|---------------------------------------------------------------------------|
| 280001-07          | TEMPORARY EROSION CONTROL SYSTEMS                                         |
| 482011-03          | PCC PAVEMENT ROUNDOUTS                                                    |
| 630001-10          | STEEL PLATE BEAM GUARDRAIL (4 SHEETS)                                     |
| 630301-06          | TRAFFIC BARRIER TERMINAL, TYPE I (SPECIAL) TANGENT (2 SHEETS)             |
| 631031-13          | TRAFFIC BARRIER TERMINAL, TYPE 6 (3 SHEETS)                               |
| 635001-01          | DELINEATORS                                                               |
| 635006-03          | REFLECTOR AND TERMINAL MARKER PLACEMENT                                   |
| 635011- <i>0</i> 2 | REFLECTOR MARKER AND MOUNTING DETAILS (3 SHEETS)                          |
| 642001-02          | SHOULDER RUMBLE STRIPS, 16 IN.                                            |
| 643001-02          | SAND MODULE IMPACT ATTENUATOR                                             |
| 701101 <i>-04</i>  | OFF-RD OPERATIONS, MULTILANE, 15' (4.5m) TO 24" (600mm) FROM PAVEMENT EDG |
| 701400-08          | APPROACH TO LANE CLOSURE, FREEWAY/EXPRESSWAY                              |
| 701401-09          | LANE CLOSURE, FREEWAY / EXPRESSWAY                                        |
| 701411-09          | LANE CLOSUEE, MULTILANE, AT ENTRANCES OR EXIT RAMP, FOR SPEEDS > 45 MPH   |
| 701428             | TRAFFIC CONTROL SETUP AND REMOVAL FREEWAY/EXPRESSWAY                      |
| 701446-06          | TWO LANE CLOSURE FREEWAY/EXPRESSWAY                                       |
| 701901-04          | TRAFFIC CONTROL DEVICES                                                   |
| 704001-07          | TEMPORARY CONCRETE BARRIER                                                |
| 720011-01          | METAL POSTS FOR SIGNS, MARKERS & DELINEATORS                              |
| 780001 <i>-05</i>  | TYPICAL PAVEMENT MARKINGS                                                 |
| 781001- <i>03</i>  | TYPICAL APPLICATIONS RAISED REFLECTIVE PAVEMENT MARKERS                   |
| 812001             | RACEWAY EMBEDDED IN STRUCTURE                                             |