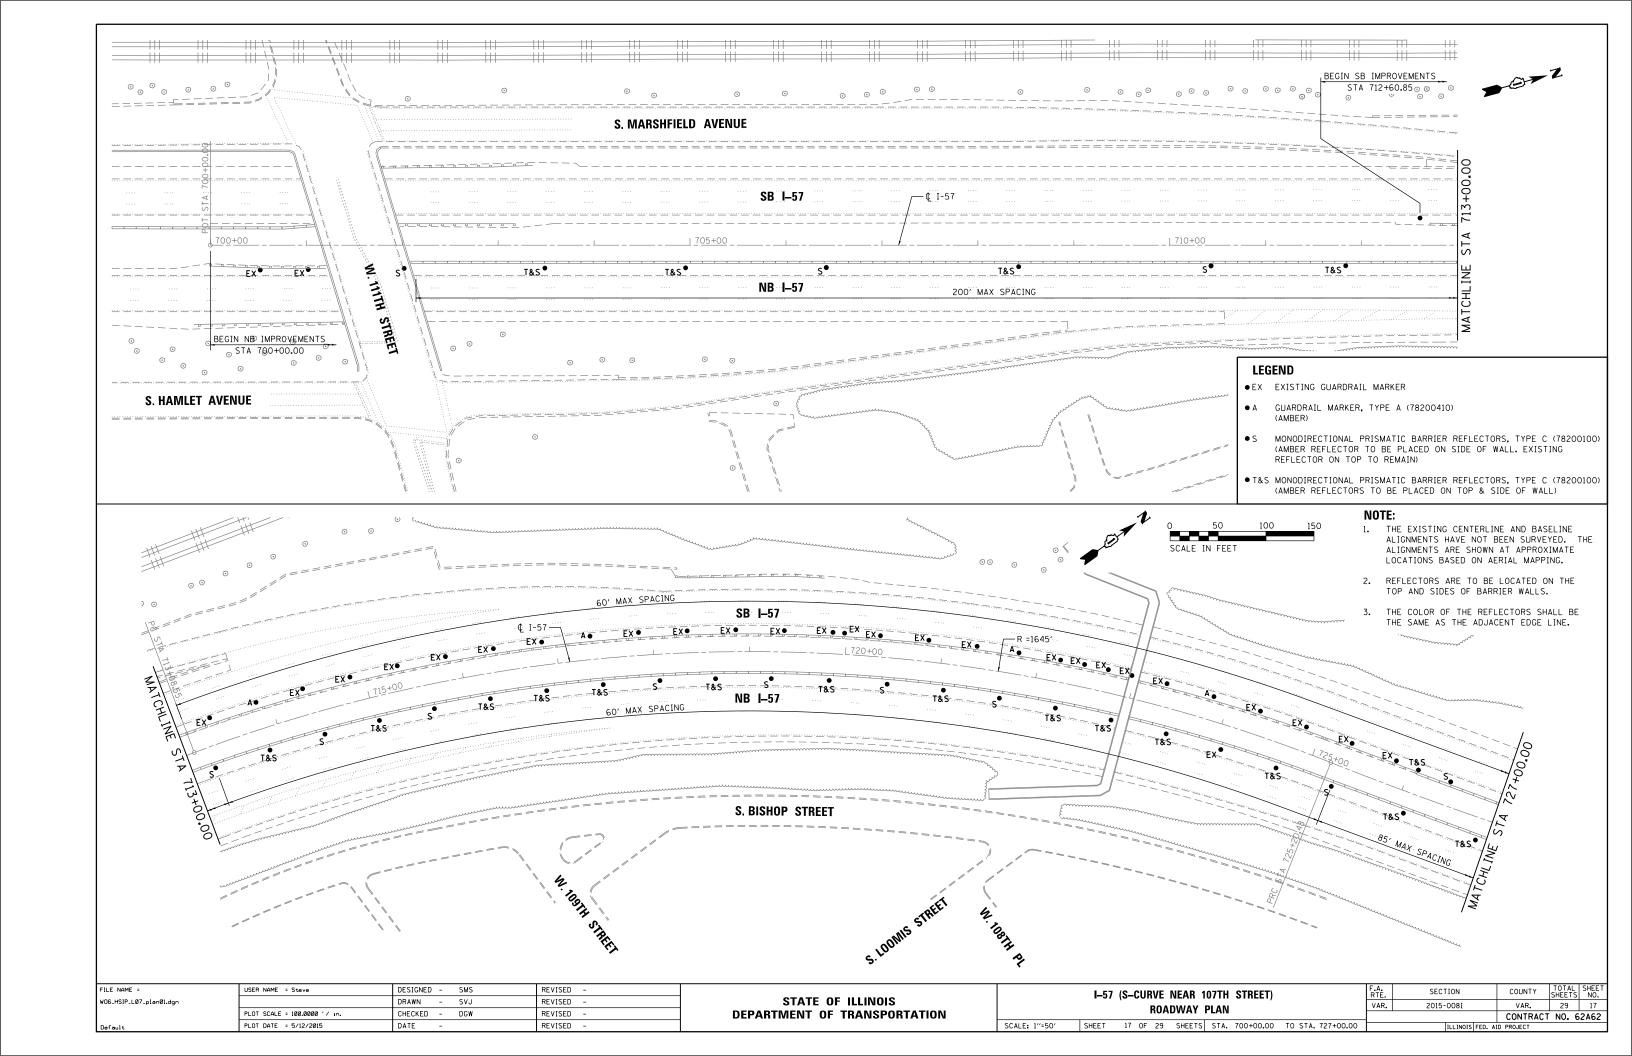

I-57 S-CURVE NEAR 107TH STREET (INTERSTATE) 2012 ADT - 139,500 POSTED SPEED LIMIT 55 MPH

I-290 S-CURVE NEAR KOSTNER AVENUE (INTERSTATE)
2012 ADT - 191,300
POSTED SPEED LIMIT 55 MPH

FULL SIZE PLANS HAVE BEEN PREPARED USING STANDARD ENGINEERING SCALES. REDUCED SIZED PLANS WILL NOT CONFORM TO STANDARD SCALES. IN MAKING MEASUREMENTS ON REDUCED PLANS, THE ABOVE SCALES MAY BE USED.

IL ROUTE 83 NORTHBOUND TO I-55 NORTHBOUND RAMP VILLAGE OF WILLOWBROOK, DUPAGE COUNTY

I-90/94 WESTBOUND TO CERMARK ROAD RAMP S-CURVE CITY OF CHICAGO, COOK COUNTY

I-57 (S-CURVE NEAR 107TH STREET) CITY OF CHICAGO, COOK COUNTY