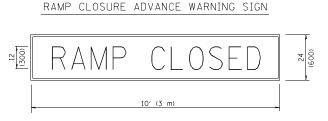

#### INDEX OF SHEETS

| 1     | COVER SH | EET T33                                                                         |
|-------|----------|---------------------------------------------------------------------------------|
| 2     | INDEX OF | SHEETS, INDEX OF STANDARDS AND GENERAL NOTES                                    |
| 3     | LOCATION | MAPS                                                                            |
| 4-5   | SUMMARY  | OF QUANTITIES                                                                   |
| 6     | TYPICAL  | SECTIONS                                                                        |
| 7-10  | SCHEDULE | OF QUANTITIES                                                                   |
| 11    | ROADWAY  | PLAN - 1-90/94 (KENNEDY EXPRESSWAY) CURVE AT ADDISON STREET                     |
| 12    | ROADWAY  | PLAN - 1-90/94 EASTBOUND TO OHIO STREET EXIT RAMP                               |
| 13    | ROADWAY  | PLAN - I-80 WESTBOUND TO US ROUTE 45 EXIT RAMP                                  |
| 14    | ROADWAY  | PLAN - IL ROUTE B3 NORTHBOUND TO 1-55 NORTHBOUND RAMP                           |
| 15-16 | ROADWAY  | PLAN - I-90/94 WESTBOUND TO CERMARK ROAD RAMP S-CURVE                           |
| 17-18 | ROADWAY  | PLAN - 1-57 IS-CURVE NEAR 107TH STREET)                                         |
| 19    | ROADWAY  | PLAN - 1-290 (S-CURVE NEAR KOSTNER AVENUE)                                      |
| 20    | 80-32    | BUTT JOINT AND HMA TAPER DETAILS                                                |
| 21    | TC-08    | ENTRANCE AND EXIT RAMP CLOSURE DETAILS                                          |
| 22    | TC-09    | TRAFFIC CONTROL DETAILS FOR FREEWAY SINGLE & MULTI-LANE WEAVE                   |
| 23    | TC-11    | TYPICAL APPLICATIONS RAISED REFLECTIVE PAVEMENT MARKERS (SNOW-PLOW RESISTANT)   |
| 24-25 | TC-12    | MULTI-LANE FREEWAY PAVEMENT MARKING DETAILS (2 SHEETS)                          |
| 26    | TC-13    | DISTRICT ONE TYPICAL PAVEMENT MARKINGS                                          |
| 27    | FC-17    | TRAFFIC CONTROL DETAILS FOR FREEWAY SHOULDER CLOSURES AND PARTIAL RAMP CLOSURES |
| 28    | TC-18    | FREEWAY/EXPRESSWAY SIGNING FOR FLAGGING OPERATIONS AT WORK ZONE OPENINGS ON     |
|       |          | FREEWAYS/EXPRESSWAYS                                                            |
| 29    | BE-702   | MISC. ELECTRICAL DETAILS SHEET A                                                |
|       |          |                                                                                 |