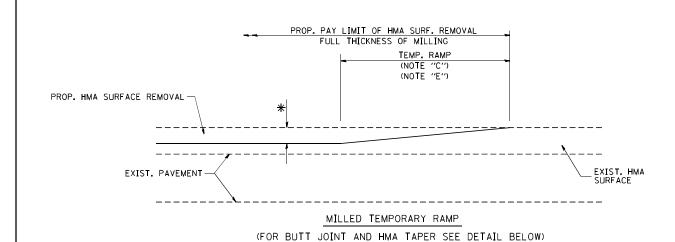

#### **GENERAL NOTES**

- 1. ALL CONSTRUCTION SHALL BE DONE IN ACCORDANCE WITH THE DETAILS IN THE PLANS. THE SPECIAL PROVISIONS INCLUDED IN THE CONTRACT DOCUMENTS, AND THE LATEST EDITION OF THE FOLLOWING STATE OF ILLINOIS SPECIFICATIONS: "THE STANDARD SPECIFICATIONS FOR ROAD AND BRIDGE CONSTRUCTION" (REFERRED TO AS THE "STANDARD SPECIFICATIONS"). THE "SUPPLEMENTAL SPECIFICATIONS AND RECURRING SPECIAL PROVISIONS", THE "MANUAL ON UNIFORM TRAFFIC CONTROL DEVICES FOR STREETS AND HIGHWAYS", THE "MANUAL OF TEST PROCEDURES FOR MATERIALS" AND THE "STANDARD SPECIFICATIONS FOR WATER AND SEWER MAIN CONSTRUCTION IN ILLINOIS".
- BEFORE STARTING ANY EXCAVATING, THE CONTRACTOR SHALL CALL "JULIE" AT (800) 892-0123 OR 811 FOR FIELD LOCATIONS OF BURIED ELECTRIC. TELEPHONE OR GAS UTILITIES. 48 NOTIFICATION IS REQUIRED.
- THE CONTRACTOR SHALL NOT BE ALLOWED TO SET UP A YARD OR FIELD OFFICE ON STATE PROPERTY WITHOUT WRITTEN CONSENT FROM THE
- 4. THE CONTRACTOR SHALL COORDINATE CONSTRUCTION ACTIVITIES WITH UTILITY COMPANIES AND THE CITY OF CHICAGO, VILLAGE OF TINLEY PARK AND THE VILLAGE OF WILLOWBROOK.
- BUTT JOINTS WILL BE INSTALLED AT THE ENDS OF ALL RESURFACING (WHERE RESURFACING MEETS EXISTING PAVEMENTI, IN ACCORDANCE WITH THE "BUTT JOINT AND TAPER DETAILS" SHEET INCLUDED IN THE PLANS UNLESS OTHERWISE SPECIFIED.
- 6. WHEN MILLED PAVEMENT IS OPEN TO TRAFFIC, THE MAXIMUM GRADE DIFFERENTIAL BETWEEN PASSES OF THE MILLING MACHINE SHALL NOT EXCEED 1 1/2 INCHES WHERE THE SPEED LIMIT IS 45 MPH OR LESS AND 1 INCH WHERE THE SPEED LIMIT IS GREATER THAN 45 MPH. WITH WRITTEN APPROVAL FROM THE ENGINEER, A MAXIMUM GRADE DIFFERENTIAL OF 3 INCHES MAY BE ALLOWED IF THE EDGE OF THE MILLING IS SLOPED AT A MINIMUM OF 1:3 (V:H).
- THE RESIDENT ENGINEER SHALL CONTACT THE AREA TRAFFIC FIELD TECHNICIAN A MINIMUM OF TWO (2) WEEKS PRIOR TO PLACING PERMANENT PAVEMENT MARKINGS.
- 8. THE CONTRACTOR SHALL CONTACT THE DISTRICT ONE EXPRESSWAY TRAFFIC CONTROL SUPERVISOR AT (847) 705-4155 A MINIMUM OF 72 HOURS IN
- THE CONTRACTOR SHALL BE RESPONSIBLE FOR VERIFYING ALL DIMENSIONS AND EXISTING CONDITIONS DURING THE CONSTRUCTION OF THIS PROJECT.
- 10. THE CONTRACTOR SHALL BE RESPONSIBLE FOR THE PROTECTION OF ALL UNDERGROUND OR SURFACE UTILITIES EVEN THOUGH THEY MAY NOT BE SHOWN ON THE PLANS. ANY UTILITY THAT IS DAMAGED DURING CONSTRUCTION SHALL BE REPLACED TO THE SATISFACTION OF THE ENGINEER AT THE CONTRACTOR'S OWN EXPENSE.
- ANY EXISTING STORM SEWER OR STRUCTURES DAMAGED BY THE CONTRACTOR DURING CONSTRUCTION SHALL BE REPLACED TO THE SATISFACTION OF THE ENGINEER AT THE CONTRACTOR'S OWN EXPENSE.
- 12. BEFORE BEGINNING ANY WORK, THE CONTRACTOR SHALL RETAIN AND RECORD FOR FUTURE REFERENCE, ALL EXISTING PAVEMENT MARKING LINES (AND RAISED REFLECTIVE PAVEMENT MARKERS) IN ORDER THAT THESE LOCATIONS CAN BE RE-ESTABLISHED FOR STRIPING. EXACT LOCATIONS OF ALL PAVEMENT MARKINGS SHALL BE AS DIRECTED BY THE ENGINEER.
- 13. DURING CONSTRUCTION OPERATIONS, IF ANY LOOSE MATERIAL IS DEPOSITED IN THE FLOW LINE OF DRAINAGE STRUCTURES SUCH THAT THE NATURAL FLOW OF WATER IS OBSTRUCTED. THE MATERIAL SHALL BE REMOVED AT THE CLOSE OF EACH WORKING DAY. AT THE CONCLUSION OF CONSTRUCTION OPERATIONS, ALL UTILITY STRUCTURES SHALL BE FREE FROM DUST AND DEBRIS. THE WORK SPECIFIED ABOVE WILL NOT BE PAID SEPARATELY BUT SHALL BE INCLUDED IN THE COST OF THE CONTRACT.
- 14. THE CONTRACTOR SHALL BE RESPONSIBLE FOR VERIFYING ALL DIMENSIONS AND EXISTING CONDITIONS DURING THE CONSTRUCTION OF THIS PROJECT.
- 15. THE THICKNESS OF HMA SHOWN ON THE PLANS IS THE NOMINAL THICKNESS. DEVIATIONS FROM THE NOMINAL THICKNESS WILL BE PERMITTED WHEN SUCH DEVIATIONS OCCUR DUE TO IRREGULARITIES IN THE EXISTING SURFACE OR BASE ON WHICH THE HMA IS PLACED.
- 16. BEFORE STARTING ANY WORK, THE CONTRACTOR SHALL CONTACT ROY LAWSON WITH THE BUREAU OF TRAFFIC AND ELECTRICAL OPERATIONS AT (708) 524-2145 TO AVOID POSSIBLE CONFLICTS WITH EXISTING UNDERGROUND CONDUIT AT VARIOUS LOCATIONS THROUGHOUT THE CONTRACT.