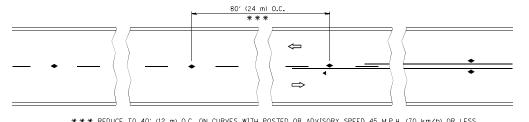

#### **HIGHWAY STANDARDS**

| 000001-06          | STANDARD SYMBOLS, ABBREVIATIONS AND PATTERNS (8 SHEETS)                   |
|--------------------|---------------------------------------------------------------------------|
| 280001-07          | TEMPORARY EROSION CONTROL SYSTEMS                                         |
| 482011-03          | PCC PAVEMENT ROUNDOUTS                                                    |
| 630001-10          | STEEL PLATE BEAM GUARDRAIL (4 SHEETS)                                     |
| 630301-06          | TRAFFIC BARRIER TERMINAL, TYPE I (SPECIAL) TANGENT (2 SHEETS)             |
| 631031-13          | TRAFFIC BARRIER TERMINAL, TYPE 6 (3 SHEETS)                               |
| 635001-01          | DELINEATORS                                                               |
| 635006-03          | REFLECTOR AND TERMINAL MARKER PLACEMENT                                   |
| 635011- <i>0</i> 2 | REFLECTOR MARKER AND MOUNTING DETAILS (3 SHEETS)                          |
| 642001-02          | SHOULDER RUMBLE STRIPS, 16 IN.                                            |
| 643001-02          | SAND MODULE IMPACT ATTENUATOR                                             |
| 701101 <i>-04</i>  | OFF-RD OPERATIONS, MULTILANE, 15' (4.5m) TO 24" (600mm) FROM PAVEMENT EDG |
| 701400-08          | APPROACH TO LANE CLOSURE, FREEWAY/EXPRESSWAY                              |
| 701401-09          | LANE CLOSURE, FREEWAY / EXPRESSWAY                                        |
| 701411-09          | LANE CLOSUEE, MULTILANE, AT ENTRANCES OR EXIT RAMP, FOR SPEEDS > 45 MPH   |
| 701428             | TRAFFIC CONTROL SETUP AND REMOVAL FREEWAY/EXPRESSWAY                      |
| 701446-06          | TWO LANE CLOSURE FREEWAY/EXPRESSWAY                                       |
| 701901-04          | TRAFFIC CONTROL DEVICES                                                   |
| 704001-07          | TEMPORARY CONCRETE BARRIER                                                |
| 720011-01          | METAL POSTS FOR SIGNS, MARKERS & DELINEATORS                              |
| 780001 <i>-05</i>  | TYPICAL PAVEMENT MARKINGS                                                 |
| 781001- <i>03</i>  | TYPICAL APPLICATIONS RAISED REFLECTIVE PAVEMENT MARKERS                   |
| 812001             | RACEWAY EMBEDDED IN STRUCTURE                                             |