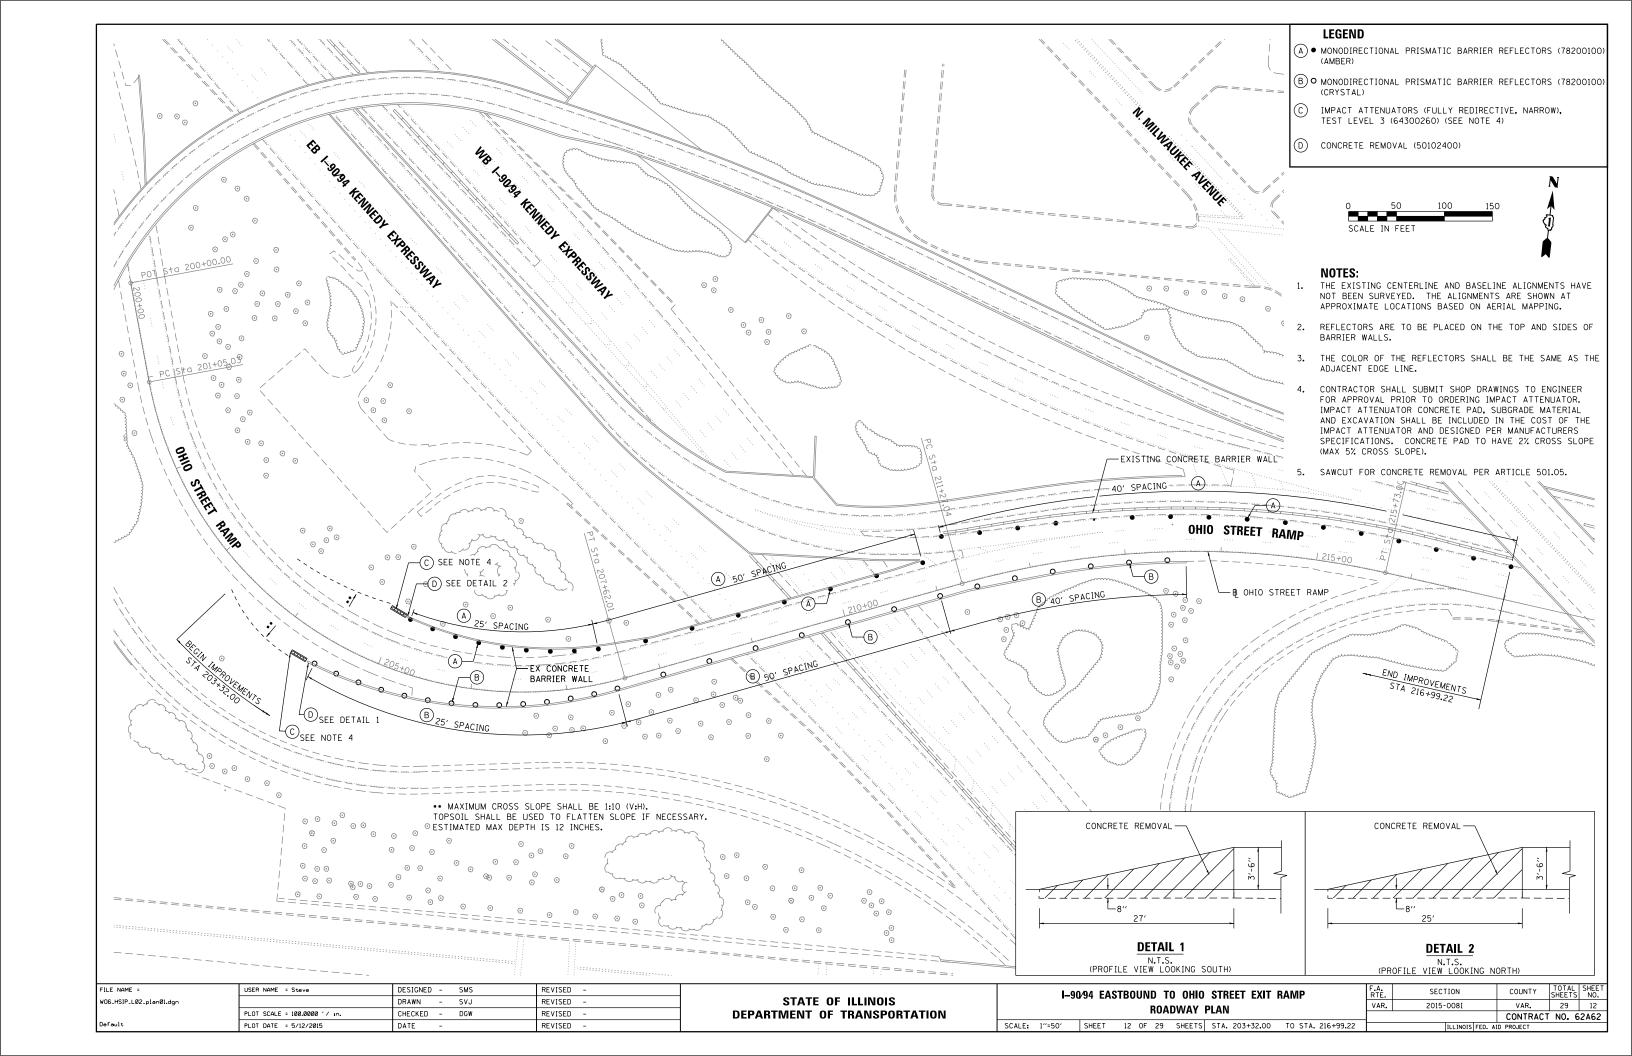

W ADAMS ST BEGIN IMPROVEMENT STA 203 + 32.00 END IMPROVEMENT STA 216 + 99.22

CITY OF CHICAGO, COOK COUNTY

I-90/94 EASTBOUND TO OHIO STREET EASTBOUND RAMP CITY OF CHICAGO, COOK COUNTY

I-80 WESTBOUND TO US ROUTE 45 RAMP VILLAGE OF TINLEY PARK, WILL COUNTY