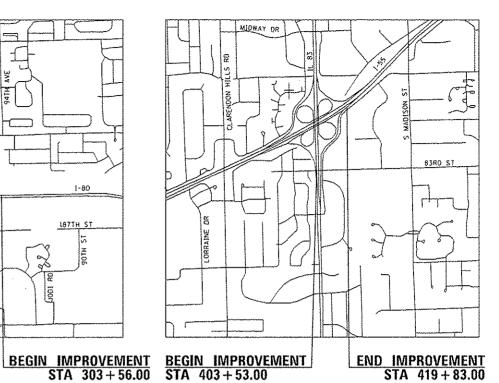

W ADAMS ST BEGIN IMPROVEMENT STA 203 + 32.00 END IMPROVEMENT STA 216 + 99.22

CITY OF CHICAGO, COOK COUNTY

I-90/94 EASTBOUND TO OHIO STREET EASTBOUND RAMP CITY OF CHICAGO, COOK COUNTY

I-80 WESTBOUND TO US ROUTE 45 RAMP VILLAGE OF TINLEY PARK, WILL COUNTY

IL ROUTE 83 NORTHBOUND TO I-55 NORTHBOUND RAMP VILLAGE OF WILLOWBROOK, DUPAGE COUNTY

I-90/94 WESTBOUND TO CERMARK ROAD RAMP S-CURVE CITY OF CHICAGO, COOK COUNTY

I-57 (S-CURVE NEAR 107TH STREET) CITY OF CHICAGO, COOK COUNTY