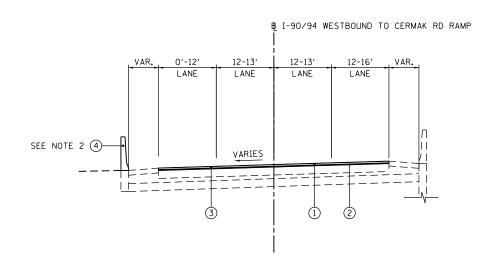

#### **HIGHWAY STANDARDS**

| 000001-06          | STANDARD SYMBOLS, ABBREVIATIONS AND PATTERNS (8 SHEETS)                   |
|--------------------|---------------------------------------------------------------------------|
| 280001-07          | TEMPORARY EROSION CONTROL SYSTEMS                                         |
| 482011-03          | PCC PAVEMENT ROUNDOUTS                                                    |
| 630001-10          | STEEL PLATE BEAM GUARDRAIL (4 SHEETS)                                     |
| 630301-06          | TRAFFIC BARRIER TERMINAL, TYPE I (SPECIAL) TANGENT (2 SHEETS)             |
| 631031-13          | TRAFFIC BARRIER TERMINAL, TYPE 6 (3 SHEETS)                               |
| 635001-01          | DELINEATORS                                                               |
| 635006-03          | REFLECTOR AND TERMINAL MARKER PLACEMENT                                   |
| 635011- <i>0</i> 2 | REFLECTOR MARKER AND MOUNTING DETAILS (3 SHEETS)                          |
| 642001-02          | SHOULDER RUMBLE STRIPS, 16 IN.                                            |
| 643001-02          | SAND MODULE IMPACT ATTENUATOR                                             |
| 701101 <i>-04</i>  | OFF-RD OPERATIONS, MULTILANE, 15' (4.5m) TO 24" (600mm) FROM PAVEMENT EDG |
| 701400-08          | APPROACH TO LANE CLOSURE, FREEWAY/EXPRESSWAY                              |
| 701401-09          | LANE CLOSURE, FREEWAY / EXPRESSWAY                                        |
| 701411-09          | LANE CLOSUEE, MULTILANE, AT ENTRANCES OR EXIT RAMP, FOR SPEEDS > 45 MPH   |
| 701428             | TRAFFIC CONTROL SETUP AND REMOVAL FREEWAY/EXPRESSWAY                      |
| 701446-06          | TWO LANE CLOSURE FREEWAY/EXPRESSWAY                                       |
| 701901-04          | TRAFFIC CONTROL DEVICES                                                   |
| 704001-07          | TEMPORARY CONCRETE BARRIER                                                |
| 720011-01          | METAL POSTS FOR SIGNS, MARKERS & DELINEATORS                              |
| 780001 <i>-05</i>  | TYPICAL PAVEMENT MARKINGS                                                 |
| 781001- <i>03</i>  | TYPICAL APPLICATIONS RAISED REFLECTIVE PAVEMENT MARKERS                   |
| 812001             | RACEWAY EMBEDDED IN STRUCTURE                                             |

|   | •           | SUMMARY OF QUANTITIES                                        |       | URBAN             | CONSTR                                         | RUCTION TYP                                      | E CODE                                         |
|---|-------------|--------------------------------------------------------------|-------|-------------------|------------------------------------------------|--------------------------------------------------|------------------------------------------------|
|   | CODE<br>NO. | · ITEM                                                       | UNIT  | TOTAL<br>OUANTITY | FED 90%<br>STATE 10%<br>COOK<br>COUNTY<br>0021 | FED 90%<br>STATE 10%<br>DUPAGE<br>COUNTY<br>0021 | FED 90%<br>STATE 10%<br>WILL<br>COUNTY<br>0021 |
|   | 44213202    | TIE BARS 1"                                                  | EACH  | 37                | 37                                             |                                                  |                                                |
|   | 48101498    | AGGREGATE SHOULDERS, TYPE B 4"                               | SO YD | 94                | 94                                             |                                                  |                                                |
|   | 50102400    | CONCRETE REMOVAL                                             | CU YD | 14.5              | 14.5                                           |                                                  |                                                |
|   | 50300225    | CONCRETE STRUCTURES                                          | CU YD | 9.3               | 9.3                                            |                                                  |                                                |
|   | 50300300    | PROTECTIVE COAT                                              | SO YO | 65                | 65                                             |                                                  |                                                |
| X | 63100089    | TRAFFIC BARRIER TERMINAL, TYPE 6B                            | EACH  | 1                 | 1                                              |                                                  |                                                |
| * | 63100167    | TRAFFIC BARRIER TERMINAL, TYPE 1 (SPECIAL) TANGENT           | EACH  | 1                 | 1                                              |                                                  |                                                |
|   | 63500105    | DELINEATORS                                                  | EACH  | 180               |                                                | 97                                               | 83                                             |
|   | 64200116    | SHOULDER RUMBLE STRIPS, 16 INCH                              | FOOT  | 8414              | 8414                                           |                                                  |                                                |
|   | 64300260    | IMPACT ATTENUATORS (FULLY REDIRECTIVE, NARROW), TEST LEVEL 3 | EACH  | 2                 | 2                                              |                                                  |                                                |
| ¥ | 66900200    | NON-SPECIAL WASTE DISPOSAL                                   | cu yo | 60                | 60                                             |                                                  |                                                |
| ¥ | 66900450    | SPECIAL WASTE PLANS AND REPORTS                              | L SUM | 1                 | 1                                              |                                                  |                                                |
| * | 66900530    | SOIL DISPOSAL ANALYSIS                                       | EACH  | 2                 | S                                              |                                                  |                                                |
|   | 67100100    | MOSILIZATION                                                 | L SUM | 1                 | 0.7                                            | 0.15                                             | 0.15                                           |
|   | 14          |                                                              |       |                   |                                                |                                                  |                                                |