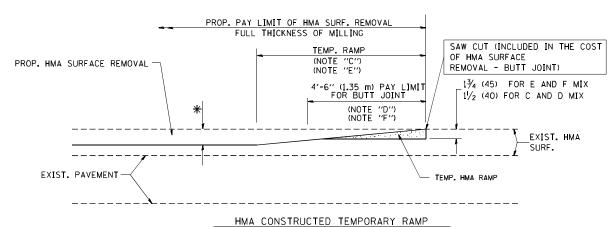

#### **GENERAL NOTES**

- 1. ALL CONSTRUCTION SHALL BE DONE IN ACCORDANCE WITH THE DETAILS IN THE PLANS. THE SPECIAL PROVISIONS INCLUDED IN THE CONTRACT DOCUMENTS, AND THE LATEST EDITION OF THE FOLLOWING STATE OF ILLINOIS SPECIFICATIONS: "THE STANDARD SPECIFICATIONS FOR ROAD AND BRIDGE CONSTRUCTION" (REFERRED TO AS THE "STANDARD SPECIFICATIONS"). THE "SUPPLEMENTAL SPECIFICATIONS AND RECURRING SPECIAL PROVISIONS", THE "MANUAL ON UNIFORM TRAFFIC CONTROL DEVICES FOR STREETS AND HIGHWAYS", THE "MANUAL OF TEST PROCEDURES FOR MATERIALS" AND THE "STANDARD SPECIFICATIONS FOR WATER AND SEWER MAIN CONSTRUCTION IN ILLINOIS".
- BEFORE STARTING ANY EXCAVATING, THE CONTRACTOR SHALL CALL "JULIE" AT (800) 892-0123 OR 811 FOR FIELD LOCATIONS OF BURIED ELECTRIC. TELEPHONE OR GAS UTILITIES. 48 NOTIFICATION IS REQUIRED.
- THE CONTRACTOR SHALL NOT BE ALLOWED TO SET UP A YARD OR FIELD OFFICE ON STATE PROPERTY WITHOUT WRITTEN CONSENT FROM THE
- 4. THE CONTRACTOR SHALL COORDINATE CONSTRUCTION ACTIVITIES WITH UTILITY COMPANIES AND THE CITY OF CHICAGO, VILLAGE OF TINLEY PARK AND THE VILLAGE OF WILLOWBROOK.
- BUTT JOINTS WILL BE INSTALLED AT THE ENDS OF ALL RESURFACING (WHERE RESURFACING MEETS EXISTING PAVEMENTI, IN ACCORDANCE WITH THE "BUTT JOINT AND TAPER DETAILS" SHEET INCLUDED IN THE PLANS UNLESS OTHERWISE SPECIFIED.
- 6. WHEN MILLED PAVEMENT IS OPEN TO TRAFFIC, THE MAXIMUM GRADE DIFFERENTIAL BETWEEN PASSES OF THE MILLING MACHINE SHALL NOT EXCEED 1 1/2 INCHES WHERE THE SPEED LIMIT IS 45 MPH OR LESS AND 1 INCH WHERE THE SPEED LIMIT IS GREATER THAN 45 MPH. WITH WRITTEN APPROVAL FROM THE ENGINEER, A MAXIMUM GRADE DIFFERENTIAL OF 3 INCHES MAY BE ALLOWED IF THE EDGE OF THE MILLING IS SLOPED AT A MINIMUM OF 1:3 (V:H).
- THE RESIDENT ENGINEER SHALL CONTACT THE AREA TRAFFIC FIELD TECHNICIAN A MINIMUM OF TWO (2) WEEKS PRIOR TO PLACING PERMANENT PAVEMENT MARKINGS.
- 8. THE CONTRACTOR SHALL CONTACT THE DISTRICT ONE EXPRESSWAY TRAFFIC CONTROL SUPERVISOR AT (847) 705-4155 A MINIMUM OF 72 HOURS IN
- THE CONTRACTOR SHALL BE RESPONSIBLE FOR VERIFYING ALL DIMENSIONS AND EXISTING CONDITIONS DURING THE CONSTRUCTION OF THIS PROJECT.
- 10. THE CONTRACTOR SHALL BE RESPONSIBLE FOR THE PROTECTION OF ALL UNDERGROUND OR SURFACE UTILITIES EVEN THOUGH THEY MAY NOT BE SHOWN ON THE PLANS. ANY UTILITY THAT IS DAMAGED DURING CONSTRUCTION SHALL BE REPLACED TO THE SATISFACTION OF THE ENGINEER AT THE CONTRACTOR'S OWN EXPENSE.
- ANY EXISTING STORM SEWER OR STRUCTURES DAMAGED BY THE CONTRACTOR DURING CONSTRUCTION SHALL BE REPLACED TO THE SATISFACTION OF THE ENGINEER AT THE CONTRACTOR'S OWN EXPENSE.
- 12. BEFORE BEGINNING ANY WORK, THE CONTRACTOR SHALL RETAIN AND RECORD FOR FUTURE REFERENCE, ALL EXISTING PAVEMENT MARKING LINES (AND RAISED REFLECTIVE PAVEMENT MARKERS) IN ORDER THAT THESE LOCATIONS CAN BE RE-ESTABLISHED FOR STRIPING. EXACT LOCATIONS OF ALL PAVEMENT MARKINGS SHALL BE AS DIRECTED BY THE ENGINEER.
- 13. DURING CONSTRUCTION OPERATIONS, IF ANY LOOSE MATERIAL IS DEPOSITED IN THE FLOW LINE OF DRAINAGE STRUCTURES SUCH THAT THE NATURAL FLOW OF WATER IS OBSTRUCTED. THE MATERIAL SHALL BE REMOVED AT THE CLOSE OF EACH WORKING DAY. AT THE CONCLUSION OF CONSTRUCTION OPERATIONS, ALL UTILITY STRUCTURES SHALL BE FREE FROM DUST AND DEBRIS. THE WORK SPECIFIED ABOVE WILL NOT BE PAID SEPARATELY BUT SHALL BE INCLUDED IN THE COST OF THE CONTRACT.
- 14. THE CONTRACTOR SHALL BE RESPONSIBLE FOR VERIFYING ALL DIMENSIONS AND EXISTING CONDITIONS DURING THE CONSTRUCTION OF THIS PROJECT.
- 15. THE THICKNESS OF HMA SHOWN ON THE PLANS IS THE NOMINAL THICKNESS. DEVIATIONS FROM THE NOMINAL THICKNESS WILL BE PERMITTED WHEN SUCH DEVIATIONS OCCUR DUE TO IRREGULARITIES IN THE EXISTING SURFACE OR BASE ON WHICH THE HMA IS PLACED.
- 16. BEFORE STARTING ANY WORK, THE CONTRACTOR SHALL CONTACT ROY LAWSON WITH THE BUREAU OF TRAFFIC AND ELECTRICAL OPERATIONS AT (708) 524-2145 TO AVOID POSSIBLE CONFLICTS WITH EXISTING UNDERGROUND CONDUIT AT VARIOUS LOCATIONS THROUGHOUT THE CONTRACT.