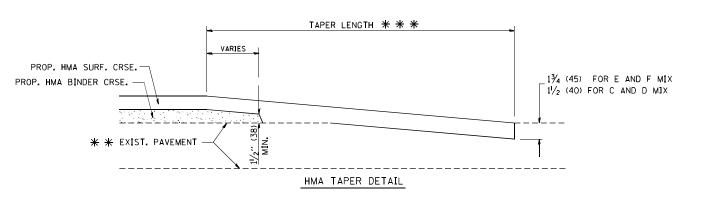

#### **GENERAL NOTES**

- 1. ALL CONSTRUCTION SHALL BE DONE IN ACCORDANCE WITH THE DETAILS IN THE PLANS. THE SPECIAL PROVISIONS INCLUDED IN THE CONTRACT DOCUMENTS, AND THE LATEST EDITION OF THE FOLLOWING STATE OF ILLINOIS SPECIFICATIONS: "THE STANDARD SPECIFICATIONS FOR ROAD AND BRIDGE CONSTRUCTION" (REFERRED TO AS THE "STANDARD SPECIFICATIONS"). THE "SUPPLEMENTAL SPECIFICATIONS AND RECURRING SPECIAL PROVISIONS", THE "MANUAL ON UNIFORM TRAFFIC CONTROL DEVICES FOR STREETS AND HIGHWAYS", THE "MANUAL OF TEST PROCEDURES FOR MATERIALS" AND THE "STANDARD SPECIFICATIONS FOR WATER AND SEWER MAIN CONSTRUCTION IN ILLINOIS".
- BEFORE STARTING ANY EXCAVATING, THE CONTRACTOR SHALL CALL "JULIE" AT (800) 892-0123 OR 811 FOR FIELD LOCATIONS OF BURIED ELECTRIC. TELEPHONE OR GAS UTILITIES. 48 NOTIFICATION IS REQUIRED.
- THE CONTRACTOR SHALL NOT BE ALLOWED TO SET UP A YARD OR FIELD OFFICE ON STATE PROPERTY WITHOUT WRITTEN CONSENT FROM THE
- 4. THE CONTRACTOR SHALL COORDINATE CONSTRUCTION ACTIVITIES WITH UTILITY COMPANIES AND THE CITY OF CHICAGO, VILLAGE OF TINLEY PARK AND THE VILLAGE OF WILLOWBROOK.
- BUTT JOINTS WILL BE INSTALLED AT THE ENDS OF ALL RESURFACING (WHERE RESURFACING MEETS EXISTING PAVEMENTI, IN ACCORDANCE WITH THE "BUTT JOINT AND TAPER DETAILS" SHEET INCLUDED IN THE PLANS UNLESS OTHERWISE SPECIFIED.
- 6. WHEN MILLED PAVEMENT IS OPEN TO TRAFFIC, THE MAXIMUM GRADE DIFFERENTIAL BETWEEN PASSES OF THE MILLING MACHINE SHALL NOT EXCEED 1 1/2 INCHES WHERE THE SPEED LIMIT IS 45 MPH OR LESS AND 1 INCH WHERE THE SPEED LIMIT IS GREATER THAN 45 MPH. WITH WRITTEN APPROVAL FROM THE ENGINEER, A MAXIMUM GRADE DIFFERENTIAL OF 3 INCHES MAY BE ALLOWED IF THE EDGE OF THE MILLING IS SLOPED AT A MINIMUM OF 1:3 (V:H).
- THE RESIDENT ENGINEER SHALL CONTACT THE AREA TRAFFIC FIELD TECHNICIAN A MINIMUM OF TWO (2) WEEKS PRIOR TO PLACING PERMANENT PAVEMENT MARKINGS.
- 8. THE CONTRACTOR SHALL CONTACT THE DISTRICT ONE EXPRESSWAY TRAFFIC CONTROL SUPERVISOR AT (847) 705-4155 A MINIMUM OF 72 HOURS IN
- THE CONTRACTOR SHALL BE RESPONSIBLE FOR VERIFYING ALL DIMENSIONS AND EXISTING CONDITIONS DURING THE CONSTRUCTION OF THIS PROJECT.
- 10. THE CONTRACTOR SHALL BE RESPONSIBLE FOR THE PROTECTION OF ALL UNDERGROUND OR SURFACE UTILITIES EVEN THOUGH THEY MAY NOT BE SHOWN ON THE PLANS. ANY UTILITY THAT IS DAMAGED DURING CONSTRUCTION SHALL BE REPLACED TO THE SATISFACTION OF THE ENGINEER AT THE CONTRACTOR'S OWN EXPENSE.
- ANY EXISTING STORM SEWER OR STRUCTURES DAMAGED BY THE CONTRACTOR DURING CONSTRUCTION SHALL BE REPLACED TO THE SATISFACTION OF THE ENGINEER AT THE CONTRACTOR'S OWN EXPENSE.
- 12. BEFORE BEGINNING ANY WORK, THE CONTRACTOR SHALL RETAIN AND RECORD FOR FUTURE REFERENCE, ALL EXISTING PAVEMENT MARKING LINES (AND RAISED REFLECTIVE PAVEMENT MARKERS) IN ORDER THAT THESE LOCATIONS CAN BE RE-ESTABLISHED FOR STRIPING. EXACT LOCATIONS OF ALL PAVEMENT MARKINGS SHALL BE AS DIRECTED BY THE ENGINEER.
- 13. DURING CONSTRUCTION OPERATIONS, IF ANY LOOSE MATERIAL IS DEPOSITED IN THE FLOW LINE OF DRAINAGE STRUCTURES SUCH THAT THE NATURAL FLOW OF WATER IS OBSTRUCTED. THE MATERIAL SHALL BE REMOVED AT THE CLOSE OF EACH WORKING DAY. AT THE CONCLUSION OF CONSTRUCTION OPERATIONS, ALL UTILITY STRUCTURES SHALL BE FREE FROM DUST AND DEBRIS. THE WORK SPECIFIED ABOVE WILL NOT BE PAID SEPARATELY BUT SHALL BE INCLUDED IN THE COST OF THE CONTRACT.
- 14. THE CONTRACTOR SHALL BE RESPONSIBLE FOR VERIFYING ALL DIMENSIONS AND EXISTING CONDITIONS DURING THE CONSTRUCTION OF THIS PROJECT.
- 15. THE THICKNESS OF HMA SHOWN ON THE PLANS IS THE NOMINAL THICKNESS. DEVIATIONS FROM THE NOMINAL THICKNESS WILL BE PERMITTED WHEN SUCH DEVIATIONS OCCUR DUE TO IRREGULARITIES IN THE EXISTING SURFACE OR BASE ON WHICH THE HMA IS PLACED.
- 16. BEFORE STARTING ANY WORK, THE CONTRACTOR SHALL CONTACT ROY LAWSON WITH THE BUREAU OF TRAFFIC AND ELECTRICAL OPERATIONS AT (708) 524-2145 TO AVOID POSSIBLE CONFLICTS WITH EXISTING UNDERGROUND CONDUIT AT VARIOUS LOCATIONS THROUGHOUT THE CONTRACT.