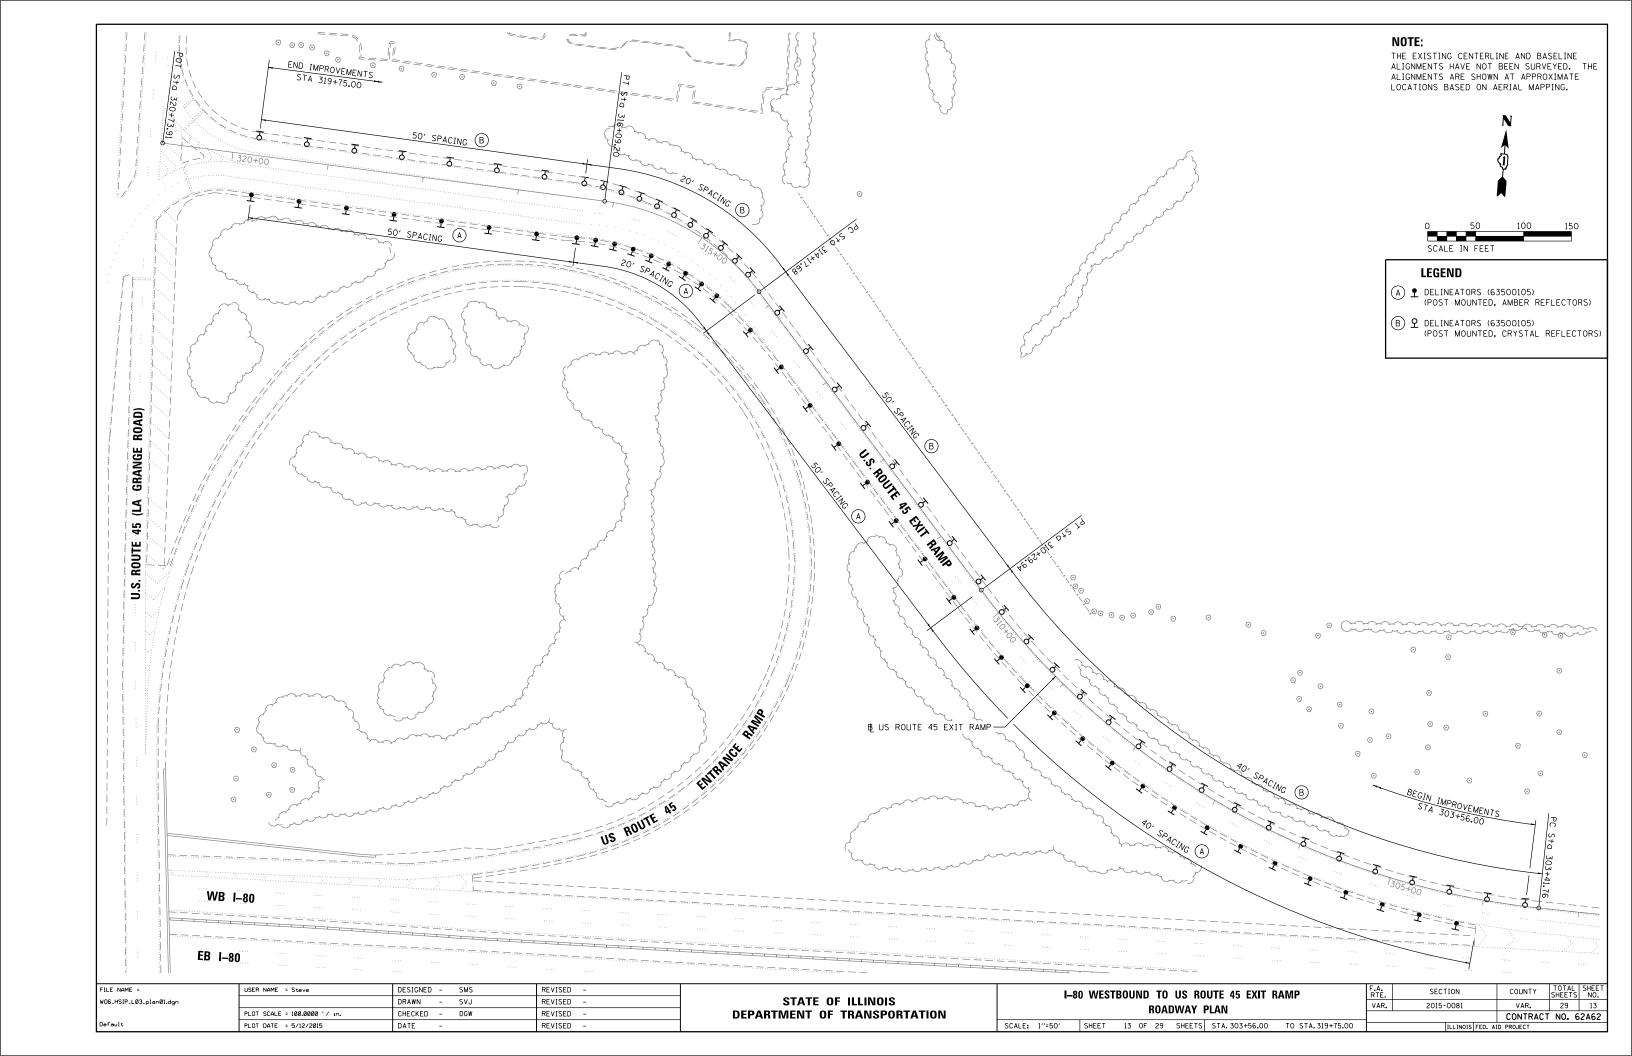

W ADAMS ST BEGIN IMPROVEMENT STA 203 + 32.00 END IMPROVEMENT STA 216 + 99.22

CITY OF CHICAGO, COOK COUNTY

I-90/94 EASTBOUND TO OHIO STREET EASTBOUND RAMP CITY OF CHICAGO, COOK COUNTY

I-80 WESTBOUND TO US ROUTE 45 RAMP VILLAGE OF TINLEY PARK, WILL COUNTY