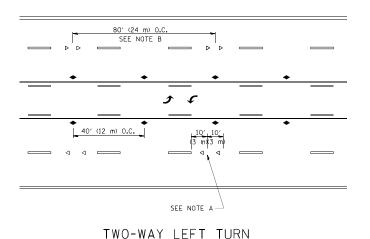

#### **HIGHWAY STANDARDS**

| 000001-06          | STANDARD SYMBOLS, ABBREVIATIONS AND PATTERNS (8 SHEETS)                   |
|--------------------|---------------------------------------------------------------------------|
| 280001-07          | TEMPORARY EROSION CONTROL SYSTEMS                                         |
| 482011-03          | PCC PAVEMENT ROUNDOUTS                                                    |
| 630001-10          | STEEL PLATE BEAM GUARDRAIL (4 SHEETS)                                     |
| 630301-06          | TRAFFIC BARRIER TERMINAL, TYPE I (SPECIAL) TANGENT (2 SHEETS)             |
| 631031-13          | TRAFFIC BARRIER TERMINAL, TYPE 6 (3 SHEETS)                               |
| 635001-01          | DELINEATORS                                                               |
| 635006-03          | REFLECTOR AND TERMINAL MARKER PLACEMENT                                   |
| 635011- <i>0</i> 2 | REFLECTOR MARKER AND MOUNTING DETAILS (3 SHEETS)                          |
| 642001-02          | SHOULDER RUMBLE STRIPS, 16 IN.                                            |
| 643001-02          | SAND MODULE IMPACT ATTENUATOR                                             |
| 701101 <i>-04</i>  | OFF-RD OPERATIONS, MULTILANE, 15' (4.5m) TO 24" (600mm) FROM PAVEMENT EDG |
| 701400-08          | APPROACH TO LANE CLOSURE, FREEWAY/EXPRESSWAY                              |
| 701401-09          | LANE CLOSURE, FREEWAY / EXPRESSWAY                                        |
| 701411-09          | LANE CLOSUEE, MULTILANE, AT ENTRANCES OR EXIT RAMP, FOR SPEEDS > 45 MPH   |
| 701428             | TRAFFIC CONTROL SETUP AND REMOVAL FREEWAY/EXPRESSWAY                      |
| 701446-06          | TWO LANE CLOSURE FREEWAY/EXPRESSWAY                                       |
| 701901-04          | TRAFFIC CONTROL DEVICES                                                   |
| 704001-07          | TEMPORARY CONCRETE BARRIER                                                |
| 720011-01          | METAL POSTS FOR SIGNS, MARKERS & DELINEATORS                              |
| 780001 <i>-05</i>  | TYPICAL PAVEMENT MARKINGS                                                 |
| 781001- <i>03</i>  | TYPICAL APPLICATIONS RAISED REFLECTIVE PAVEMENT MARKERS                   |
| 812001             | RACEWAY EMBEDDED IN STRUCTURE                                             |