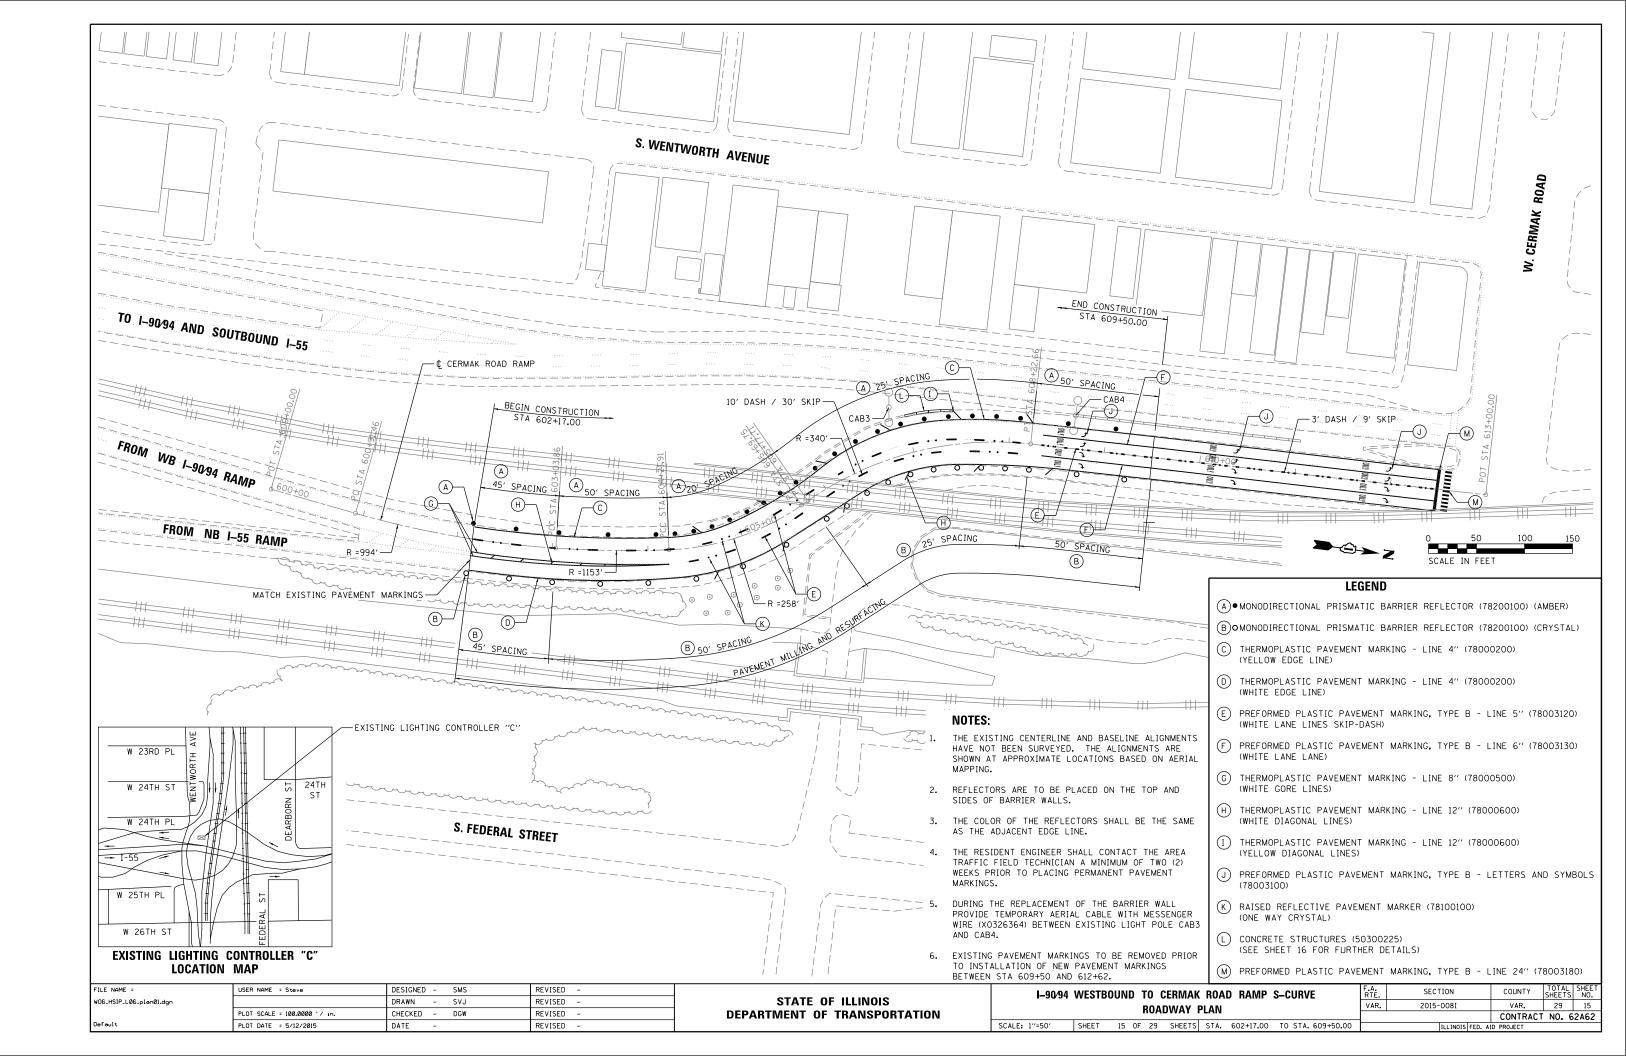

IL ROUTE 83 NORTHBOUND TO I-55 NORTHBOUND RAMP VILLAGE OF WILLOWBROOK, DUPAGE COUNTY

I-90/94 WESTBOUND TO CERMARK ROAD RAMP S-CURVE CITY OF CHICAGO, COOK COUNTY

I-57 (S-CURVE NEAR 107TH STREET) CITY OF CHICAGO, COOK COUNTY