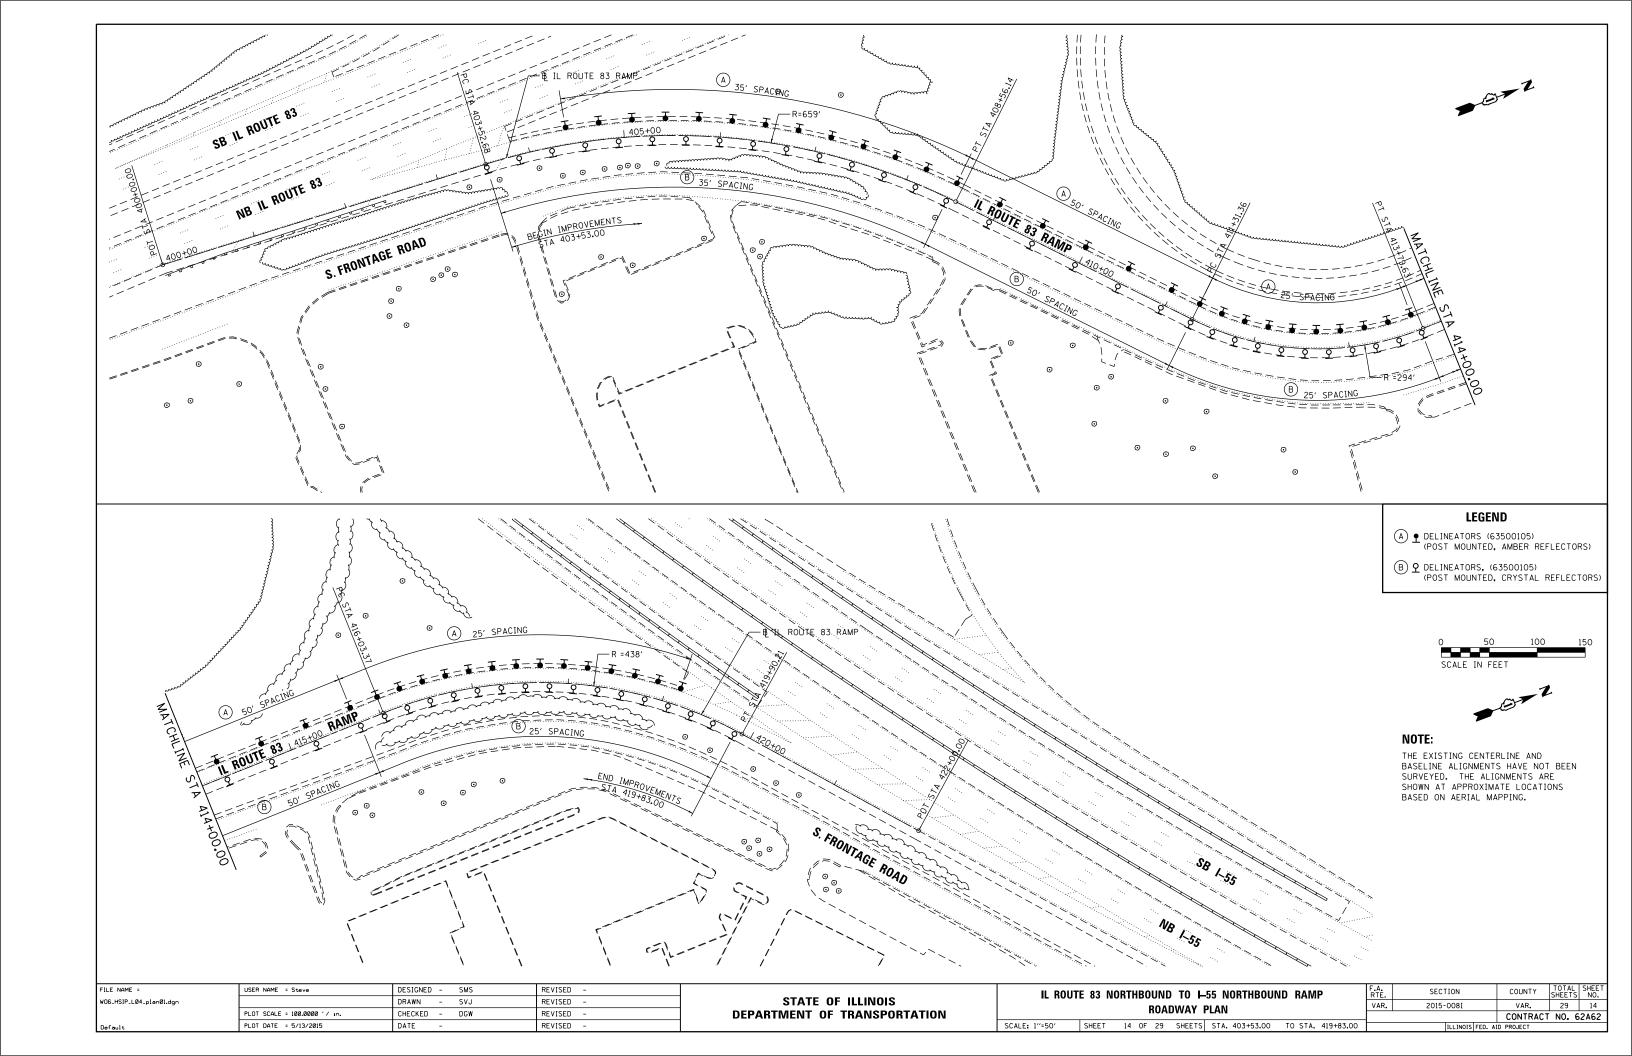

IL ROUTE 83 NORTHBOUND TO I-55 NORTHBOUND RAMP VILLAGE OF WILLOWBROOK, DUPAGE COUNTY

I-90/94 WESTBOUND TO CERMARK ROAD RAMP S-CURVE CITY OF CHICAGO, COOK COUNTY

I-57 (S-CURVE NEAR 107TH STREET) CITY OF CHICAGO, COOK COUNTY