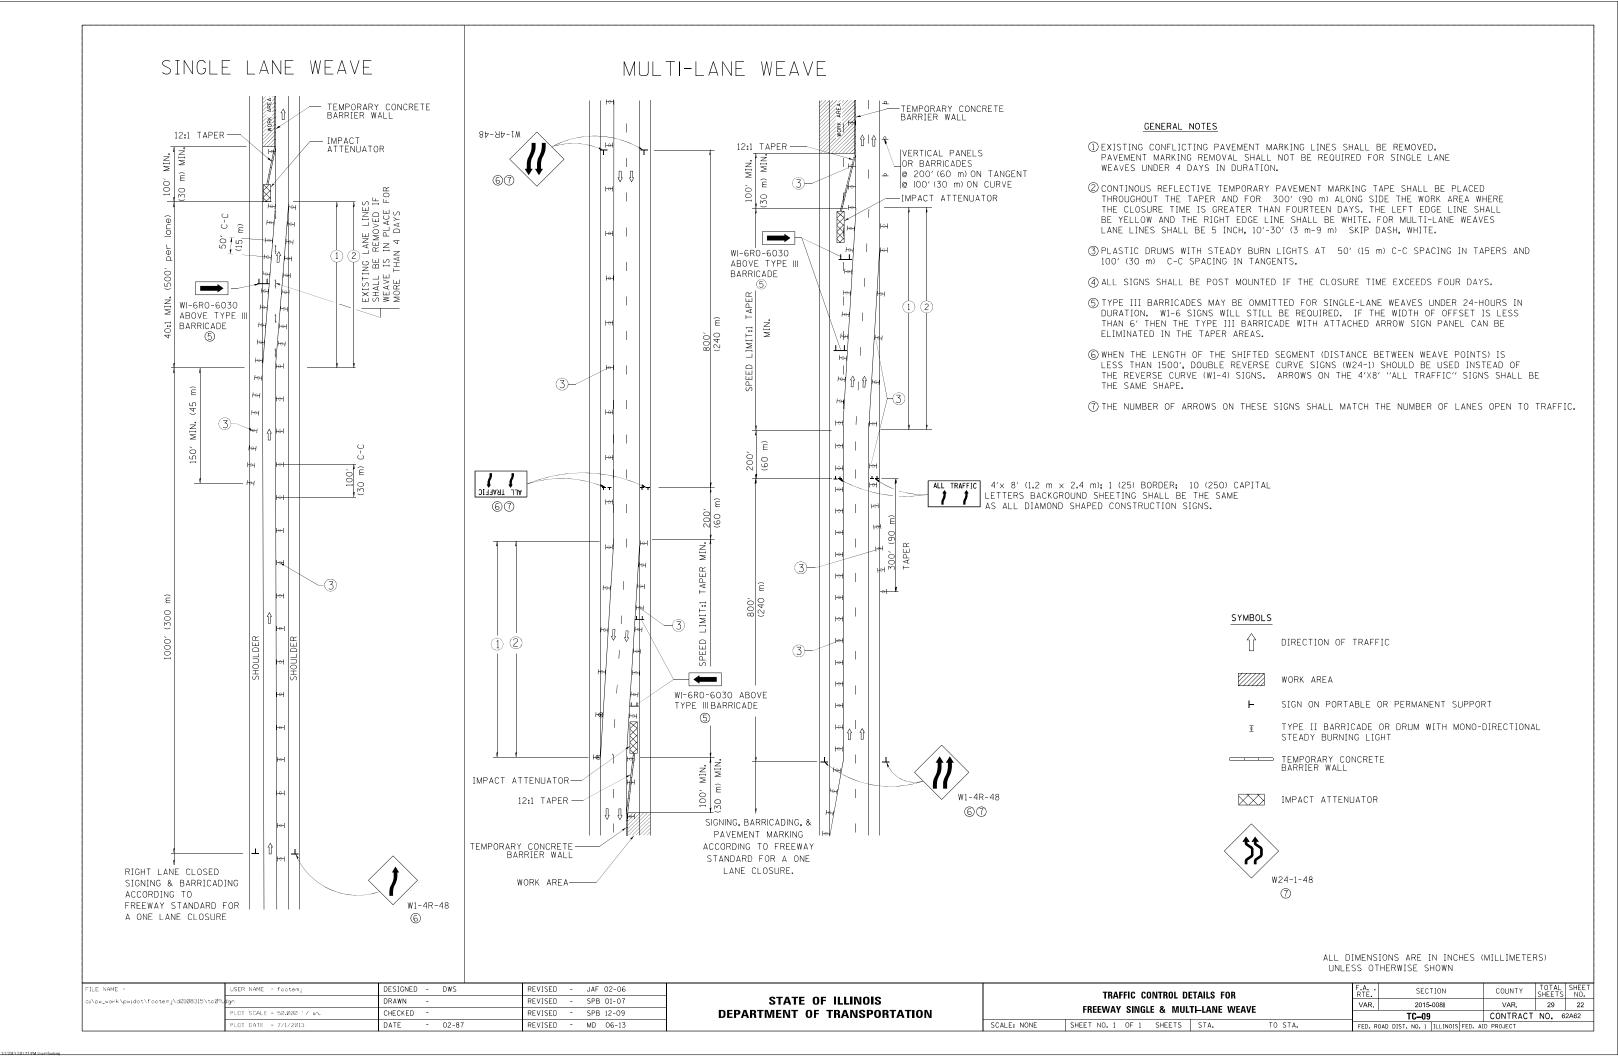

#### INDEX OF SHEETS

| 1     | COVER SH | EET T33                                                                         |
|-------|----------|---------------------------------------------------------------------------------|
| 2     | INDEX OF | SHEETS, INDEX OF STANDARDS AND GENERAL NOTES                                    |
| 3     | LOCATION | MAPS                                                                            |
| 4-5   | SUMMARY  | OF QUANTITIES                                                                   |
| 6     | TYPICAL  | SECTIONS                                                                        |
| 7-10  | SCHEDULE | OF QUANTITIES                                                                   |
| 11    | ROADWAY  | PLAN - 1-90/94 (KENNEDY EXPRESSWAY) CURVE AT ADDISON STREET                     |
| 12    | ROADWAY  | PLAN - 1-90/94 EASTBOUND TO OHIO STREET EXIT RAMP                               |
| 13    | ROADWAY  | PLAN - I-80 WESTBOUND TO US ROUTE 45 EXIT RAMP                                  |
| 14    | ROADWAY  | PLAN - IL ROUTE B3 NORTHBOUND TO 1-55 NORTHBOUND RAMP                           |
| 15-16 | ROADWAY  | PLAN - I-90/94 WESTBOUND TO CERMARK ROAD RAMP S-CURVE                           |
| 17-18 | ROADWAY  | PLAN - 1-57 IS-CURVE NEAR 107TH STREET)                                         |
| 19    | ROADWAY  | PLAN - 1-290 (S-CURVE NEAR KOSTNER AVENUE)                                      |
| 20    | 80-32    | BUTT JOINT AND HMA TAPER DETAILS                                                |
| 21    | TC-08    | ENTRANCE AND EXIT RAMP CLOSURE DETAILS                                          |
| 22    | TC-09    | TRAFFIC CONTROL DETAILS FOR FREEWAY SINGLE & MULTI-LANE WEAVE                   |
| 23    | TC-11    | TYPICAL APPLICATIONS RAISED REFLECTIVE PAVEMENT MARKERS (SNOW-PLOW RESISTANT)   |
| 24-25 | TC-12    | MULTI-LANE FREEWAY PAVEMENT MARKING DETAILS (2 SHEETS)                          |
| 26    | TC-13    | DISTRICT ONE TYPICAL PAVEMENT MARKINGS                                          |
| 27    | FC-17    | TRAFFIC CONTROL DETAILS FOR FREEWAY SHOULDER CLOSURES AND PARTIAL RAMP CLOSURES |
| 28    | TC-18    | FREEWAY/EXPRESSWAY SIGNING FOR FLAGGING OPERATIONS AT WORK ZONE OPENINGS ON     |
|       |          | FREEWAYS/EXPRESSWAYS                                                            |
| 29    | BE-702   | MISC. ELECTRICAL DETAILS SHEET A                                                |
|       |          |                                                                                 |