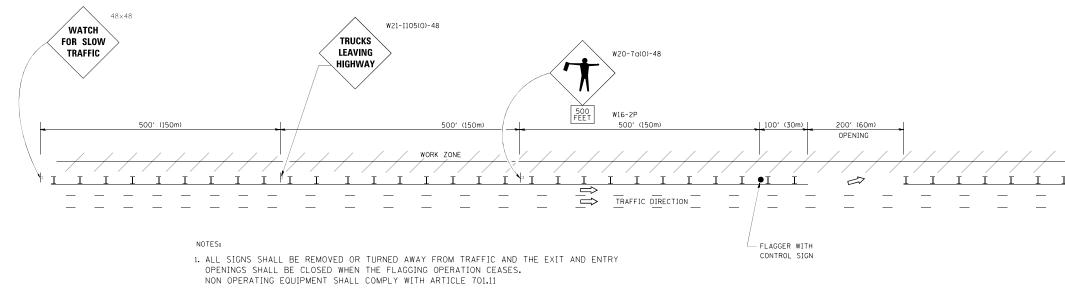

#### INDEX OF SHEETS

| 1     | COVER SH | EET T33                                                                         |
|-------|----------|---------------------------------------------------------------------------------|
| 2     | INDEX OF | SHEETS, INDEX OF STANDARDS AND GENERAL NOTES                                    |
| 3     | LOCATION | MAPS                                                                            |
| 4-5   | SUMMARY  | OF QUANTITIES                                                                   |
| 6     | TYPICAL  | SECTIONS                                                                        |
| 7-10  | SCHEDULE | OF QUANTITIES                                                                   |
| 11    | ROADWAY  | PLAN - 1-90/94 (KENNEDY EXPRESSWAY) CURVE AT ADDISON STREET                     |
| 12    | ROADWAY  | PLAN - 1-90/94 EASTBOUND TO OHIO STREET EXIT RAMP                               |
| 13    | ROADWAY  | PLAN - I-80 WESTBOUND TO US ROUTE 45 EXIT RAMP                                  |
| 14    | ROADWAY  | PLAN - IL ROUTE B3 NORTHBOUND TO 1-55 NORTHBOUND RAMP                           |
| 15-16 | ROADWAY  | PLAN - I-90/94 WESTBOUND TO CERMARK ROAD RAMP S-CURVE                           |
| 17-18 | ROADWAY  | PLAN - 1-57 IS-CURVE NEAR 107TH STREET)                                         |
| 19    | ROADWAY  | PLAN - 1-290 (S-CURVE NEAR KOSTNER AVENUE)                                      |
| 20    | 80-32    | BUTT JOINT AND HMA TAPER DETAILS                                                |
| 21    | TC-08    | ENTRANCE AND EXIT RAMP CLOSURE DETAILS                                          |
| 22    | TC-09    | TRAFFIC CONTROL DETAILS FOR FREEWAY SINGLE & MULTI-LANE WEAVE                   |
| 23    | TC-11    | TYPICAL APPLICATIONS RAISED REFLECTIVE PAVEMENT MARKERS (SNOW-PLOW RESISTANT)   |
| 24-25 | TC-12    | MULTI-LANE FREEWAY PAVEMENT MARKING DETAILS (2 SHEETS)                          |
| 26    | TC-13    | DISTRICT ONE TYPICAL PAVEMENT MARKINGS                                          |
| 27    | FC-17    | TRAFFIC CONTROL DETAILS FOR FREEWAY SHOULDER CLOSURES AND PARTIAL RAMP CLOSURES |
| 28    | TC-18    | FREEWAY/EXPRESSWAY SIGNING FOR FLAGGING OPERATIONS AT WORK ZONE OPENINGS ON     |
|       |          | FREEWAYS/EXPRESSWAYS                                                            |
| 29    | BE-702   | MISC. ELECTRICAL DETAILS SHEET A                                                |
|       |          |                                                                                 |