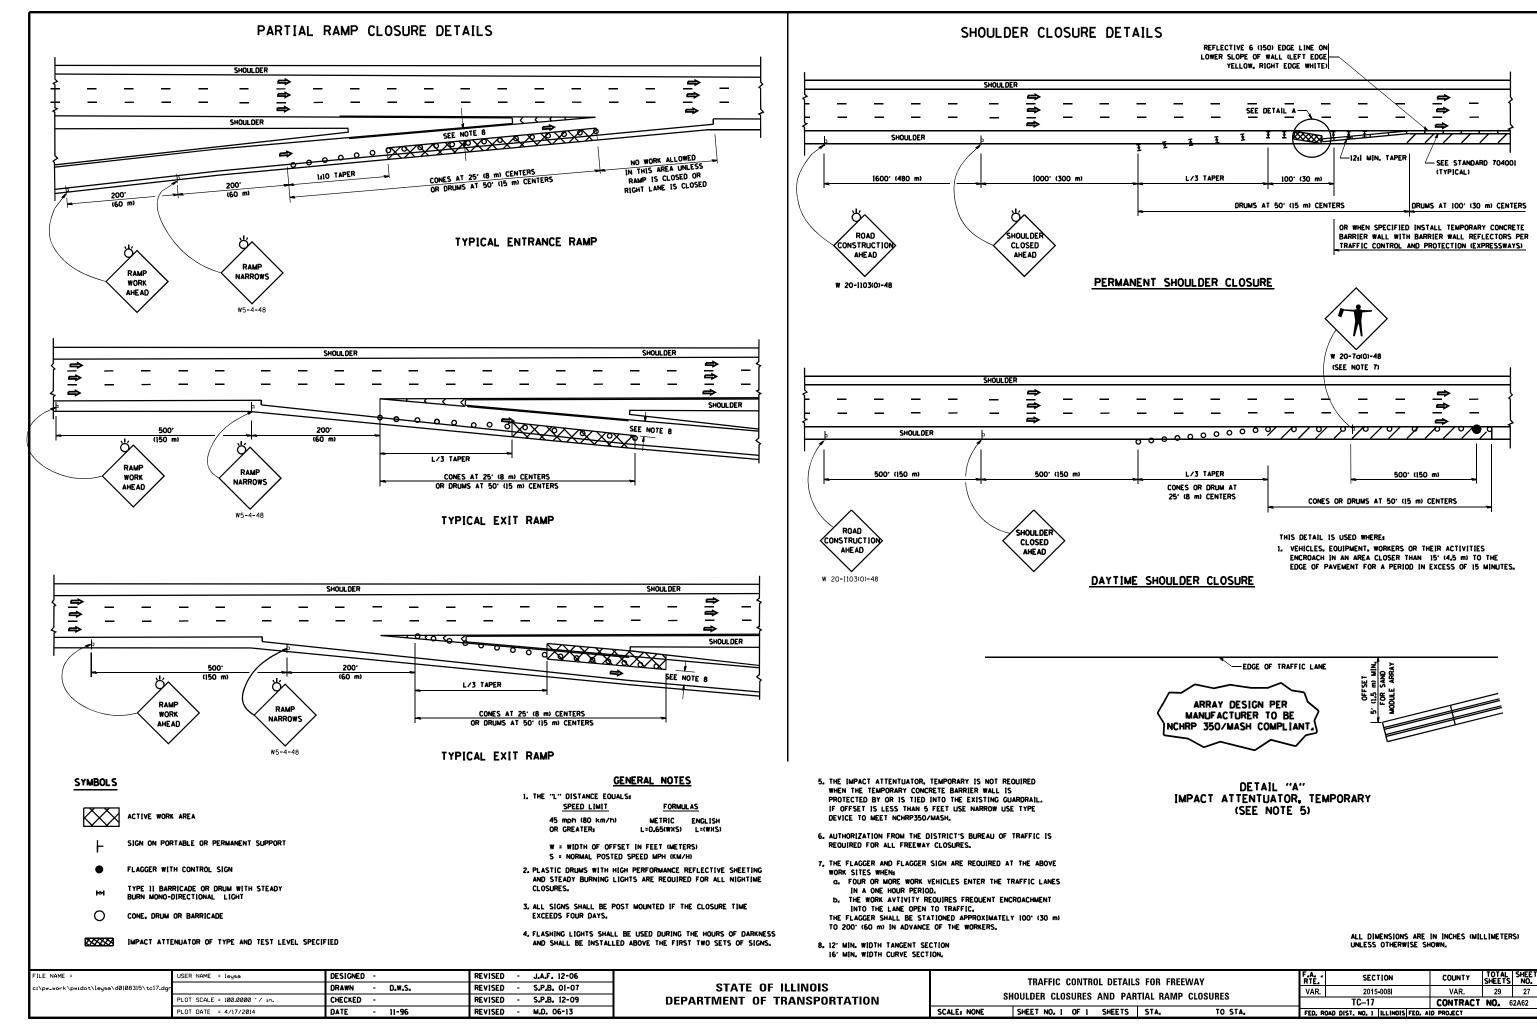

#### INDEX OF SHEETS

| 1     | COVER SH | EET T33                                                                         |
|-------|----------|---------------------------------------------------------------------------------|
| 2     | INDEX OF | SHEETS, INDEX OF STANDARDS AND GENERAL NOTES                                    |
| 3     | LOCATION | MAPS                                                                            |
| 4-5   | SUMMARY  | OF QUANTITIES                                                                   |
| 6     | TYPICAL  | SECTIONS                                                                        |
| 7-10  | SCHEDULE | OF QUANTITIES                                                                   |
| 11    | ROADWAY  | PLAN - 1-90/94 (KENNEDY EXPRESSWAY) CURVE AT ADDISON STREET                     |
| 12    | ROADWAY  | PLAN - 1-90/94 EASTBOUND TO OHIO STREET EXIT RAMP                               |
| 13    | ROADWAY  | PLAN - I-80 WESTBOUND TO US ROUTE 45 EXIT RAMP                                  |
| 14    | ROADWAY  | PLAN - IL ROUTE B3 NORTHBOUND TO 1-55 NORTHBOUND RAMP                           |
| 15-16 | ROADWAY  | PLAN - I-90/94 WESTBOUND TO CERMARK ROAD RAMP S-CURVE                           |
| 17-18 | ROADWAY  | PLAN - 1-57 IS-CURVE NEAR 107TH STREET)                                         |
| 19    | ROADWAY  | PLAN - 1-290 (S-CURVE NEAR KOSTNER AVENUE)                                      |
| 20    | 80-32    | BUTT JOINT AND HMA TAPER DETAILS                                                |
| 21    | TC-08    | ENTRANCE AND EXIT RAMP CLOSURE DETAILS                                          |
| 22    | TC-09    | TRAFFIC CONTROL DETAILS FOR FREEWAY SINGLE & MULTI-LANE WEAVE                   |
| 23    | TC-11    | TYPICAL APPLICATIONS RAISED REFLECTIVE PAVEMENT MARKERS (SNOW-PLOW RESISTANT)   |
| 24-25 | TC-12    | MULTI-LANE FREEWAY PAVEMENT MARKING DETAILS (2 SHEETS)                          |
| 26    | TC-13    | DISTRICT ONE TYPICAL PAVEMENT MARKINGS                                          |
| 27    | FC-17    | TRAFFIC CONTROL DETAILS FOR FREEWAY SHOULDER CLOSURES AND PARTIAL RAMP CLOSURES |
| 28    | TC-18    | FREEWAY/EXPRESSWAY SIGNING FOR FLAGGING OPERATIONS AT WORK ZONE OPENINGS ON     |
|       |          | FREEWAYS/EXPRESSWAYS                                                            |
| 29    | BE-702   | MISC. ELECTRICAL DETAILS SHEET A                                                |
|       |          |                                                                                 |