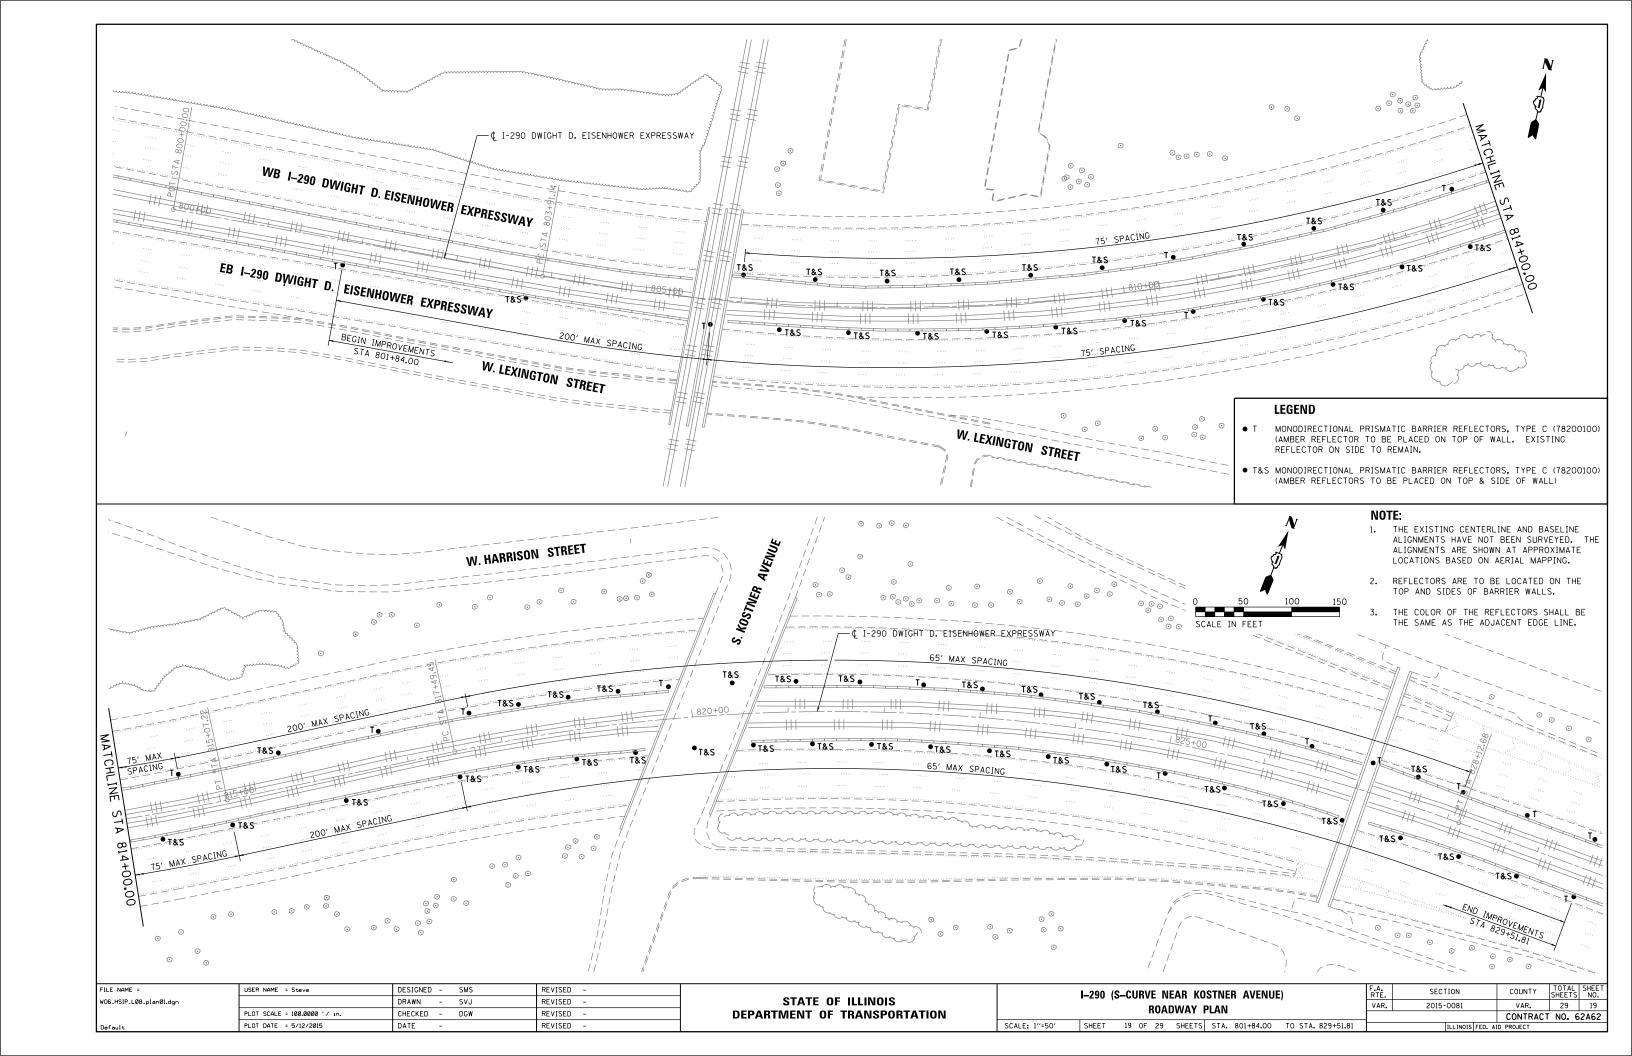

I-57 S-CURVE NEAR 107TH STREET (INTERSTATE) 2012 ADT - 139,500 POSTED SPEED LIMIT 55 MPH

I-290 S-CURVE NEAR KOSTNER AVENUE (INTERSTATE)
2012 ADT - 191,300
POSTED SPEED LIMIT 55 MPH

FULL SIZE PLANS HAVE BEEN PREPARED USING STANDARD ENGINEERING SCALES. REDUCED SIZED PLANS WILL NOT CONFORM TO STANDARD SCALES. IN MAKING MEASUREMENTS ON REDUCED PLANS, THE ABOVE SCALES MAY BE USED.

#### BENCHMARKS

A SURVEY HAS NOT BEEN PREFORMED AND BENCHMARKS HAVE NOT BEEN ESTABLISHED.

THE EXISTING CENTERLINE AND BASELINE ALIGNMENTS HAVE NOT BEEN SURVEYED. THE ALIGNMENTS ARE SHOWN AT APPROXIMATE LOCATIONS BASED ON AERIAL MAPPING.