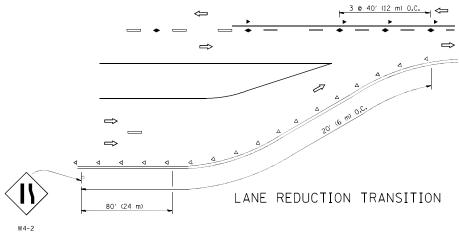

#### **HIGHWAY STANDARDS**

| 000001-06          | STANDARD SYMBOLS, ABBREVIATIONS AND PATTERNS (8 SHEETS)                   |
|--------------------|---------------------------------------------------------------------------|
| 280001-07          | TEMPORARY EROSION CONTROL SYSTEMS                                         |
| 482011-03          | PCC PAVEMENT ROUNDOUTS                                                    |
| 630001-10          | STEEL PLATE BEAM GUARDRAIL (4 SHEETS)                                     |
| 630301-06          | TRAFFIC BARRIER TERMINAL, TYPE I (SPECIAL) TANGENT (2 SHEETS)             |
| 631031-13          | TRAFFIC BARRIER TERMINAL, TYPE 6 (3 SHEETS)                               |
| 635001-01          | DELINEATORS                                                               |
| 635006-03          | REFLECTOR AND TERMINAL MARKER PLACEMENT                                   |
| 635011- <i>0</i> 2 | REFLECTOR MARKER AND MOUNTING DETAILS (3 SHEETS)                          |
| 642001-02          | SHOULDER RUMBLE STRIPS, 16 IN.                                            |
| 643001-02          | SAND MODULE IMPACT ATTENUATOR                                             |
| 701101 <i>-04</i>  | OFF-RD OPERATIONS, MULTILANE, 15' (4.5m) TO 24" (600mm) FROM PAVEMENT EDG |
| 701400-08          | APPROACH TO LANE CLOSURE, FREEWAY/EXPRESSWAY                              |
| 701401-09          | LANE CLOSURE, FREEWAY / EXPRESSWAY                                        |
| 701411-09          | LANE CLOSUEE, MULTILANE, AT ENTRANCES OR EXIT RAMP, FOR SPEEDS > 45 MPH   |
| 701428             | TRAFFIC CONTROL SETUP AND REMOVAL FREEWAY/EXPRESSWAY                      |
| 701446-06          | TWO LANE CLOSURE FREEWAY/EXPRESSWAY                                       |
| 701901-04          | TRAFFIC CONTROL DEVICES                                                   |
| 704001-07          | TEMPORARY CONCRETE BARRIER                                                |
| 720011-01          | METAL POSTS FOR SIGNS, MARKERS & DELINEATORS                              |
| 780001 <i>-05</i>  | TYPICAL PAVEMENT MARKINGS                                                 |
| 781001- <i>03</i>  | TYPICAL APPLICATIONS RAISED REFLECTIVE PAVEMENT MARKERS                   |
| 812001             | RACEWAY EMBEDDED IN STRUCTURE                                             |