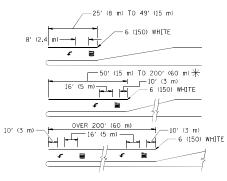

### **MIXTURE TABLE**

| MIXTURE TYPE                                                        | AIR VOIDS      | QMP   |
|---------------------------------------------------------------------|----------------|-------|
| PAVEMENT RESURFACING/WIDENING                                       |                |       |
|                                                                     |                |       |
| I-90/94 WESTBOUND TO CERMAK RD RAMP                                 |                |       |
| POLYMERIZED HOT-MIX ASPHALT SURFACE COURSE (IL 9.5mm), MIX "F", N90 | 4.0% @ 90 Gyr. | QC/QA |
| QMP DESIGNATION: QUALITY CONTROL/QUALITY ASSURANCE (QC/QA)          |                |       |