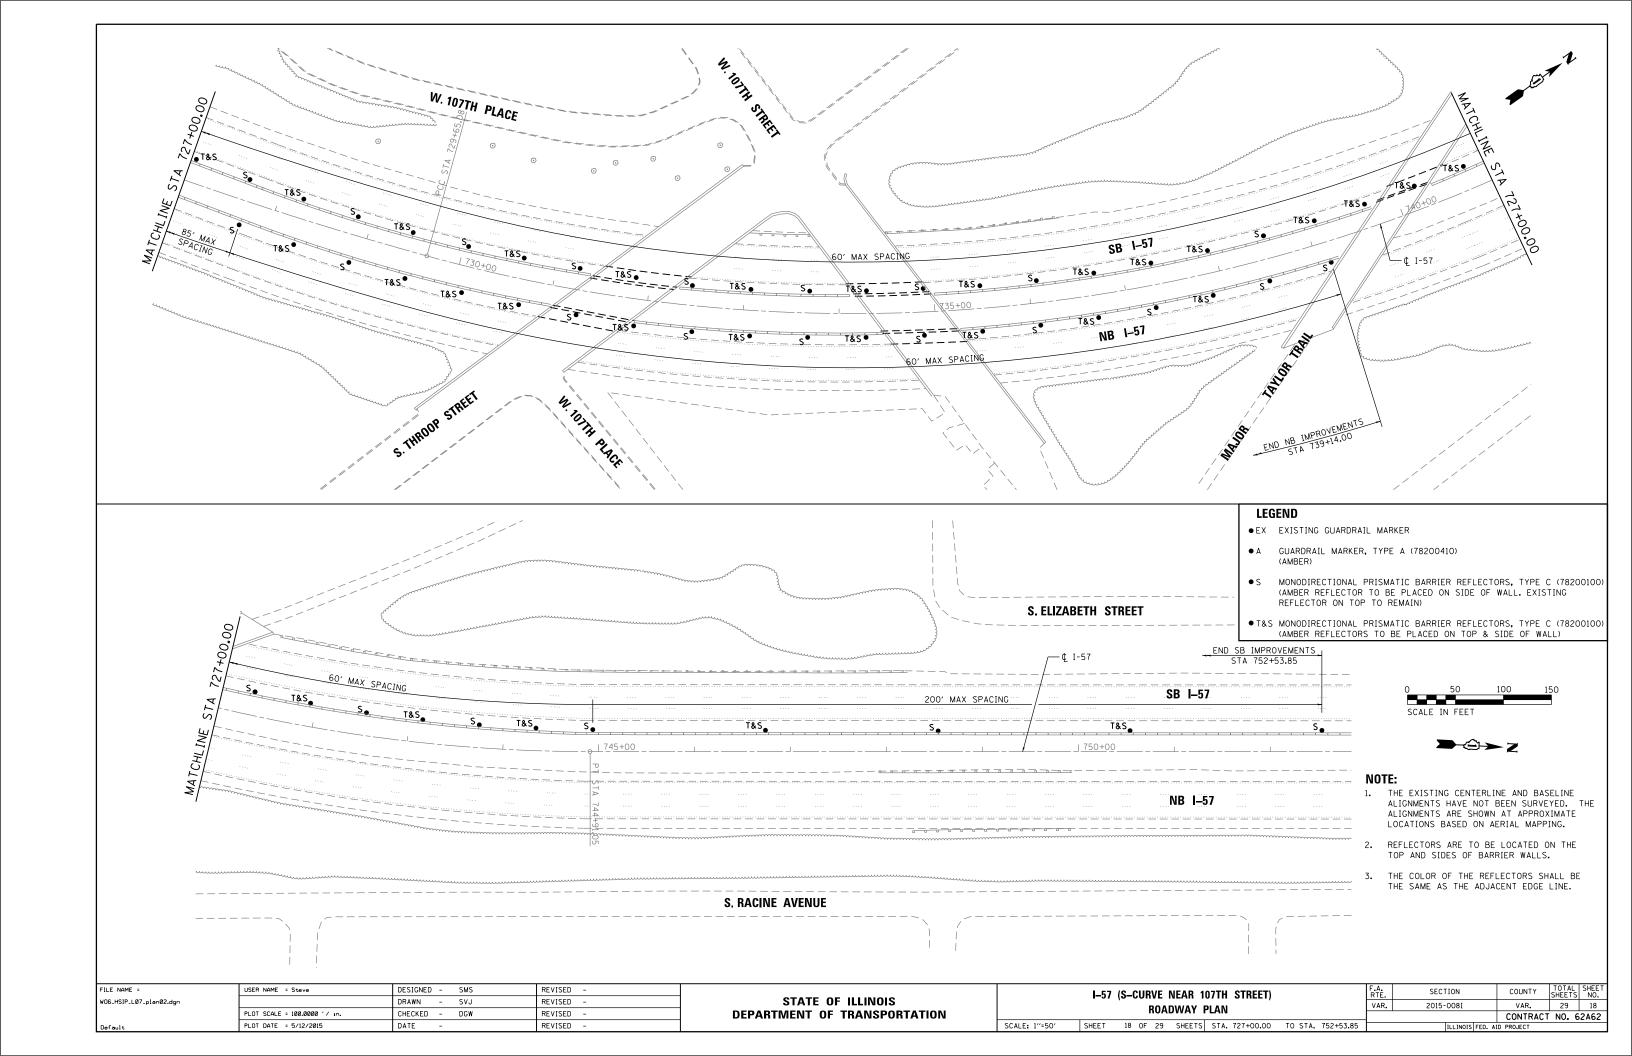

I-57 S-CURVE NEAR 107TH STREET (INTERSTATE) 2012 ADT - 139,500 POSTED SPEED LIMIT 55 MPH

I-290 S-CURVE NEAR KOSTNER AVENUE (INTERSTATE)
2012 ADT - 191,300
POSTED SPEED LIMIT 55 MPH

FULL SIZE PLANS HAVE BEEN PREPARED USING STANDARD ENGINEERING SCALES. REDUCED SIZED PLANS WILL NOT CONFORM TO STANDARD SCALES. IN MAKING MEASUREMENTS ON REDUCED PLANS, THE ABOVE SCALES MAY BE USED.

#### BENCHMARKS

A SURVEY HAS NOT BEEN PREFORMED AND BENCHMARKS HAVE NOT BEEN ESTABLISHED.

THE EXISTING CENTERLINE AND BASELINE ALIGNMENTS HAVE NOT BEEN SURVEYED. THE ALIGNMENTS ARE SHOWN AT APPROXIMATE LOCATIONS BASED ON AERIAL MAPPING.