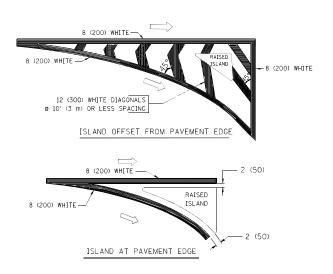

### **MIXTURE TABLE**

| MIXTURE TYPE                                                        | AIR VOIDS      | QMP   |
|---------------------------------------------------------------------|----------------|-------|
| PAVEMENT RESURFACING/WIDENING                                       |                |       |
|                                                                     |                |       |
| I-90/94 WESTBOUND TO CERMAK RD RAMP                                 |                |       |
| POLYMERIZED HOT-MIX ASPHALT SURFACE COURSE (IL 9.5mm), MIX "F", N90 | 4.0% @ 90 Gyr. | QC/QA |
| QMP DESIGNATION: QUALITY CONTROL/QUALITY ASSURANCE (QC/QA)          |                |       |