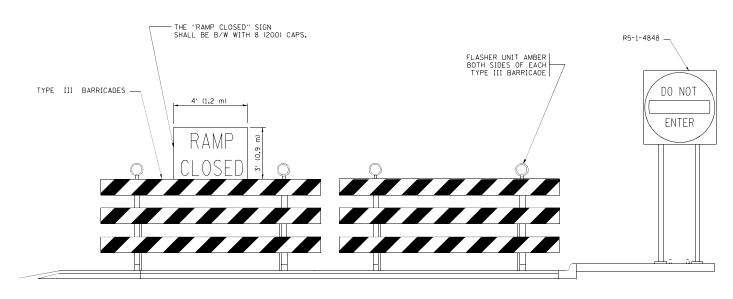

#### INDEX OF SHEETS

| 1     | COVER SH | EET T33                                                                         |
|-------|----------|---------------------------------------------------------------------------------|
| 2     | INDEX OF | SHEETS, INDEX OF STANDARDS AND GENERAL NOTES                                    |
| 3     | LOCATION | MAPS                                                                            |
| 4-5   | SUMMARY  | OF QUANTITIES                                                                   |
| 6     | TYPICAL  | SECTIONS                                                                        |
| 7-10  | SCHEDULE | OF QUANTITIES                                                                   |
| 11    | ROADWAY  | PLAN - 1-90/94 (KENNEDY EXPRESSWAY) CURVE AT ADDISON STREET                     |
| 12    | ROADWAY  | PLAN - 1-90/94 EASTBOUND TO OHIO STREET EXIT RAMP                               |
| 13    | ROADWAY  | PLAN - I-80 WESTBOUND TO US ROUTE 45 EXIT RAMP                                  |
| 14    | ROADWAY  | PLAN - IL ROUTE B3 NORTHBOUND TO 1-55 NORTHBOUND RAMP                           |
| 15-16 | ROADWAY  | PLAN - I-90/94 WESTBOUND TO CERMARK ROAD RAMP S-CURVE                           |
| 17-18 | ROADWAY  | PLAN - 1-57 IS-CURVE NEAR 107TH STREET)                                         |
| 19    | ROADWAY  | PLAN - 1-290 (S-CURVE NEAR KOSTNER AVENUE)                                      |
| 20    | 80-32    | BUTT JOINT AND HMA TAPER DETAILS                                                |
| 21    | TC-08    | ENTRANCE AND EXIT RAMP CLOSURE DETAILS                                          |
| 22    | TC-09    | TRAFFIC CONTROL DETAILS FOR FREEWAY SINGLE & MULTI-LANE WEAVE                   |
| 23    | TC-11    | TYPICAL APPLICATIONS RAISED REFLECTIVE PAVEMENT MARKERS (SNOW-PLOW RESISTANT)   |
| 24-25 | TC-12    | MULTI-LANE FREEWAY PAVEMENT MARKING DETAILS (2 SHEETS)                          |
| 26    | TC-13    | DISTRICT ONE TYPICAL PAVEMENT MARKINGS                                          |
| 27    | FC-17    | TRAFFIC CONTROL DETAILS FOR FREEWAY SHOULDER CLOSURES AND PARTIAL RAMP CLOSURES |
| 28    | TC-18    | FREEWAY/EXPRESSWAY SIGNING FOR FLAGGING OPERATIONS AT WORK ZONE OPENINGS ON     |
|       |          | FREEWAYS/EXPRESSWAYS                                                            |
| 29    | BE-702   | MISC. ELECTRICAL DETAILS SHEET A                                                |
|       |          |                                                                                 |