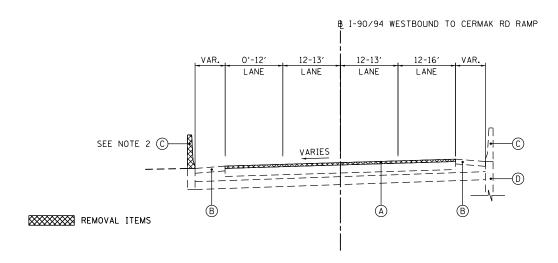

#### **HIGHWAY STANDARDS**

| 000001-06          | STANDARD SYMBOLS, ABBREVIATIONS AND PATTERNS (8 SHEETS)                   |
|--------------------|---------------------------------------------------------------------------|
| 280001-07          | TEMPORARY EROSION CONTROL SYSTEMS                                         |
| 482011-03          | PCC PAVEMENT ROUNDOUTS                                                    |
| 630001-10          | STEEL PLATE BEAM GUARDRAIL (4 SHEETS)                                     |
| 630301-06          | TRAFFIC BARRIER TERMINAL, TYPE I (SPECIAL) TANGENT (2 SHEETS)             |
| 631031-13          | TRAFFIC BARRIER TERMINAL, TYPE 6 (3 SHEETS)                               |
| 635001-01          | DELINEATORS                                                               |
| 635006-03          | REFLECTOR AND TERMINAL MARKER PLACEMENT                                   |
| 635011- <i>0</i> 2 | REFLECTOR MARKER AND MOUNTING DETAILS (3 SHEETS)                          |
| 642001-02          | SHOULDER RUMBLE STRIPS, 16 IN.                                            |
| 643001-02          | SAND MODULE IMPACT ATTENUATOR                                             |
| 701101 <i>-04</i>  | OFF-RD OPERATIONS, MULTILANE, 15' (4.5m) TO 24" (600mm) FROM PAVEMENT EDG |
| 701400-08          | APPROACH TO LANE CLOSURE, FREEWAY/EXPRESSWAY                              |
| 701401-09          | LANE CLOSURE, FREEWAY / EXPRESSWAY                                        |
| 701411-09          | LANE CLOSUEE, MULTILANE, AT ENTRANCES OR EXIT RAMP, FOR SPEEDS > 45 MPH   |
| 701428             | TRAFFIC CONTROL SETUP AND REMOVAL FREEWAY/EXPRESSWAY                      |
| 701446-06          | TWO LANE CLOSURE FREEWAY/EXPRESSWAY                                       |
| 701901-04          | TRAFFIC CONTROL DEVICES                                                   |
| 704001-07          | TEMPORARY CONCRETE BARRIER                                                |
| 720011-01          | METAL POSTS FOR SIGNS, MARKERS & DELINEATORS                              |
| 780001 <i>-05</i>  | TYPICAL PAVEMENT MARKINGS                                                 |
| 781001- <i>03</i>  | TYPICAL APPLICATIONS RAISED REFLECTIVE PAVEMENT MARKERS                   |
| 812001             | RACEWAY EMBEDDED IN STRUCTURE                                             |

|   | •           | SUMMARY OF QUANTITIES                                        |       | URBAN             | CONSTR                                         | RUCTION TYP                                      | E CODE                                         |
|---|-------------|--------------------------------------------------------------|-------|-------------------|------------------------------------------------|--------------------------------------------------|------------------------------------------------|
|   | CODE<br>NO. | · ITEM                                                       | UNIT  | TOTAL<br>OUANTITY | FED 90%<br>STATE 10%<br>COOK<br>COUNTY<br>0021 | FED 90%<br>STATE 10%<br>DUPAGE<br>COUNTY<br>0021 | FED 90%<br>STATE 10%<br>WILL<br>COUNTY<br>0021 |
|   | 44213202    | TIE BARS 1"                                                  | EACH  | 37                | 37                                             |                                                  |                                                |
|   | 48101498    | AGGREGATE SHOULDERS, TYPE B 4"                               | SO YD | 94                | 94                                             |                                                  |                                                |
|   | 50102400    | CONCRETE REMOVAL                                             | CU YD | 14.5              | 14.5                                           |                                                  |                                                |
|   | 50300225    | CONCRETE STRUCTURES                                          | CU YD | 9.3               | 9.3                                            |                                                  |                                                |
|   | 50300300    | PROTECTIVE COAT                                              | SO YO | 65                | 65                                             |                                                  |                                                |
| X | 63100089    | TRAFFIC BARRIER TERMINAL, TYPE 6B                            | EACH  | 1                 | 1                                              |                                                  |                                                |
| * | 63100167    | TRAFFIC BARRIER TERMINAL, TYPE 1 (SPECIAL) TANGENT           | EACH  | 1                 | 1                                              |                                                  |                                                |
|   | 63500105    | DELINEATORS                                                  | EACH  | 180               |                                                | 97                                               | 83                                             |
|   | 64200116    | SHOULDER RUMBLE STRIPS, 16 INCH                              | FOOT  | 8414              | 8414                                           |                                                  |                                                |
|   | 64300260    | IMPACT ATTENUATORS (FULLY REDIRECTIVE, NARROW), TEST LEVEL 3 | EACH  | 2                 | 2                                              |                                                  |                                                |
| ¥ | 66900200    | NON-SPECIAL WASTE DISPOSAL                                   | cu yo | 60                | 60                                             |                                                  |                                                |
| ¥ | 66900450    | SPECIAL WASTE PLANS AND REPORTS                              | L SUM | 1                 | 1                                              |                                                  |                                                |
| * | 66900530    | SOIL DISPOSAL ANALYSIS                                       | EACH  | 2                 | S                                              |                                                  |                                                |
|   | 67100100    | MOSILIZATION                                                 | L SUM | 1                 | 0.7                                            | 0.15                                             | 0.15                                           |
|   | 14          |                                                              |       |                   |                                                |                                                  |                                                |