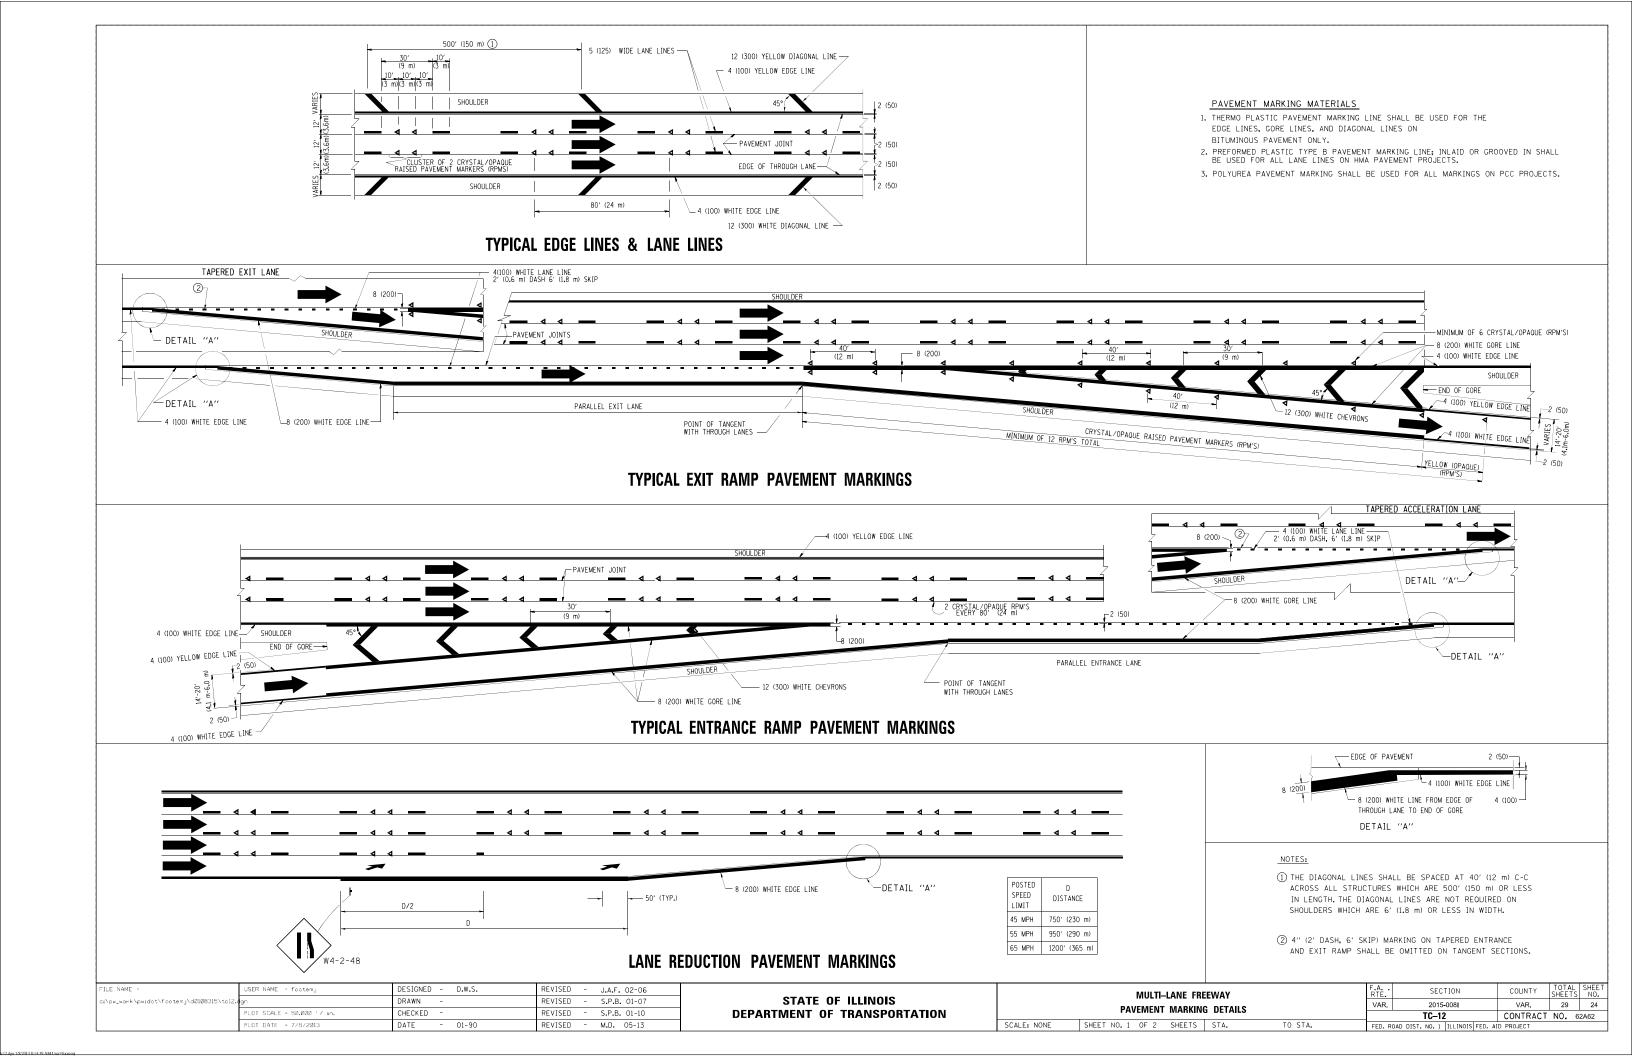

#### INDEX OF SHEETS

| 1     | COVER SH | EET T33                                                                         |
|-------|----------|---------------------------------------------------------------------------------|
| 2     | INDEX OF | SHEETS, INDEX OF STANDARDS AND GENERAL NOTES                                    |
| 3     | LOCATION | MAPS                                                                            |
| 4-5   | SUMMARY  | OF QUANTITIES                                                                   |
| 6     | TYPICAL  | SECTIONS                                                                        |
| 7-10  | SCHEDULE | OF QUANTITIES                                                                   |
| 11    | ROADWAY  | PLAN - 1-90/94 (KENNEDY EXPRESSWAY) CURVE AT ADDISON STREET                     |
| 12    | ROADWAY  | PLAN - 1-90/94 EASTBOUND TO OHIO STREET EXIT RAMP                               |
| 13    | ROADWAY  | PLAN - I-80 WESTBOUND TO US ROUTE 45 EXIT RAMP                                  |
| 14    | ROADWAY  | PLAN - IL ROUTE B3 NORTHBOUND TO 1-55 NORTHBOUND RAMP                           |
| 15-16 | ROADWAY  | PLAN - I-90/94 WESTBOUND TO CERMARK ROAD RAMP S-CURVE                           |
| 17-18 | ROADWAY  | PLAN - 1-57 IS-CURVE NEAR 107TH STREET)                                         |
| 19    | ROADWAY  | PLAN - 1-290 (S-CURVE NEAR KOSTNER AVENUE)                                      |
| 20    | 80-32    | BUTT JOINT AND HMA TAPER DETAILS                                                |
| 21    | TC-08    | ENTRANCE AND EXIT RAMP CLOSURE DETAILS                                          |
| 22    | TC-09    | TRAFFIC CONTROL DETAILS FOR FREEWAY SINGLE & MULTI-LANE WEAVE                   |
| 23    | TC-11    | TYPICAL APPLICATIONS RAISED REFLECTIVE PAVEMENT MARKERS (SNOW-PLOW RESISTANT)   |
| 24-25 | TC-12    | MULTI-LANE FREEWAY PAVEMENT MARKING DETAILS (2 SHEETS)                          |
| 26    | TC-13    | DISTRICT ONE TYPICAL PAVEMENT MARKINGS                                          |
| 27    | FC-17    | TRAFFIC CONTROL DETAILS FOR FREEWAY SHOULDER CLOSURES AND PARTIAL RAMP CLOSURES |
| 28    | TC-18    | FREEWAY/EXPRESSWAY SIGNING FOR FLAGGING OPERATIONS AT WORK ZONE OPENINGS ON     |
|       |          | FREEWAYS/EXPRESSWAYS                                                            |
| 29    | BE-702   | MISC. ELECTRICAL DETAILS SHEET A                                                |
|       |          |                                                                                 |