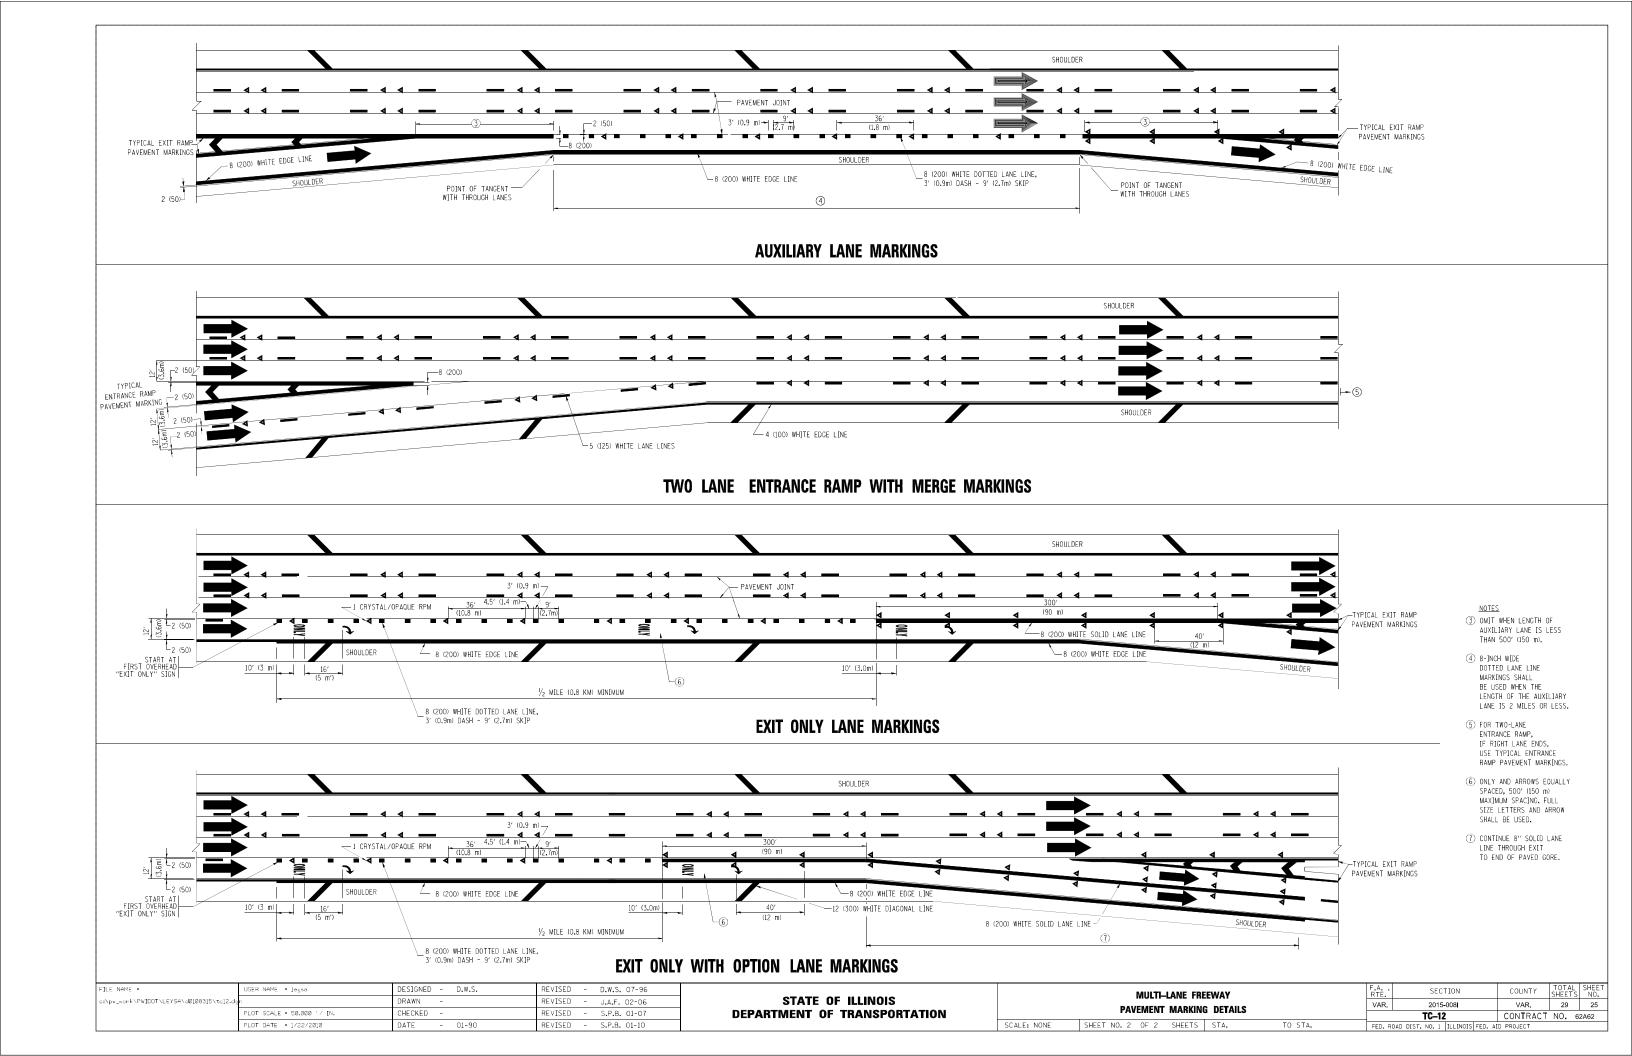

#### INDEX OF SHEETS

| 1     | COVER SH | EET T33                                                                         |
|-------|----------|---------------------------------------------------------------------------------|
| 2     | INDEX OF | SHEETS, INDEX OF STANDARDS AND GENERAL NOTES                                    |
| 3     | LOCATION | MAPS                                                                            |
| 4-5   | SUMMARY  | OF QUANTITIES                                                                   |
| 6     | TYPICAL  | SECTIONS                                                                        |
| 7-10  | SCHEDULE | OF QUANTITIES                                                                   |
| 11    | ROADWAY  | PLAN - 1-90/94 (KENNEDY EXPRESSWAY) CURVE AT ADDISON STREET                     |
| 12    | ROADWAY  | PLAN - 1-90/94 EASTBOUND TO OHIO STREET EXIT RAMP                               |
| 13    | ROADWAY  | PLAN - I-80 WESTBOUND TO US ROUTE 45 EXIT RAMP                                  |
| 14    | ROADWAY  | PLAN - IL ROUTE B3 NORTHBOUND TO 1-55 NORTHBOUND RAMP                           |
| 15-16 | ROADWAY  | PLAN - I-90/94 WESTBOUND TO CERMARK ROAD RAMP S-CURVE                           |
| 17-18 | ROADWAY  | PLAN - 1-57 IS-CURVE NEAR 107TH STREET)                                         |
| 19    | ROADWAY  | PLAN - 1-290 (S-CURVE NEAR KOSTNER AVENUE)                                      |
| 20    | 80-32    | BUTT JOINT AND HMA TAPER DETAILS                                                |
| 21    | TC-08    | ENTRANCE AND EXIT RAMP CLOSURE DETAILS                                          |
| 22    | TC-09    | TRAFFIC CONTROL DETAILS FOR FREEWAY SINGLE & MULTI-LANE WEAVE                   |
| 23    | TC-11    | TYPICAL APPLICATIONS RAISED REFLECTIVE PAVEMENT MARKERS (SNOW-PLOW RESISTANT)   |
| 24-25 | TC-12    | MULTI-LANE FREEWAY PAVEMENT MARKING DETAILS (2 SHEETS)                          |
| 26    | TC-13    | DISTRICT ONE TYPICAL PAVEMENT MARKINGS                                          |
| 27    | FC-17    | TRAFFIC CONTROL DETAILS FOR FREEWAY SHOULDER CLOSURES AND PARTIAL RAMP CLOSURES |
| 28    | TC-18    | FREEWAY/EXPRESSWAY SIGNING FOR FLAGGING OPERATIONS AT WORK ZONE OPENINGS ON     |
|       |          | FREEWAYS/EXPRESSWAYS                                                            |
| 29    | BE-702   | MISC. ELECTRICAL DETAILS SHEET A                                                |
|       |          |                                                                                 |