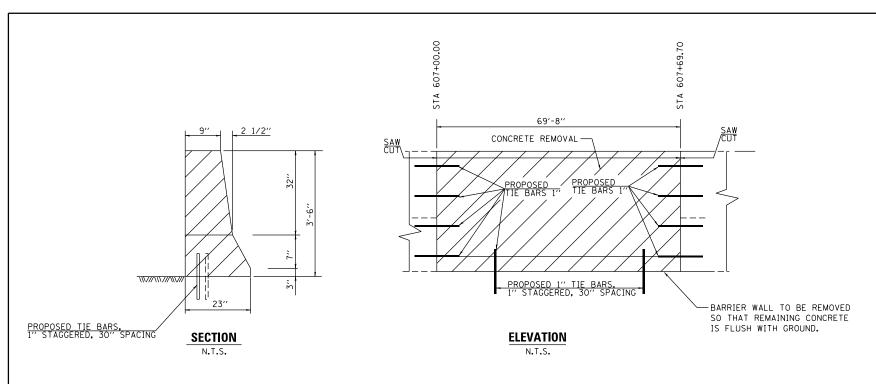

I-57 S-CURVE NEAR 107TH STREET (INTERSTATE) 2012 ADT - 139,500 POSTED SPEED LIMIT 55 MPH

I-290 S-CURVE NEAR KOSTNER AVENUE (INTERSTATE)
2012 ADT - 191,300
POSTED SPEED LIMIT 55 MPH

FULL SIZE PLANS HAVE BEEN PREPARED USING STANDARD ENGINEERING SCALES. REDUCED SIZED PLANS WILL NOT CONFORM TO STANDARD SCALES. IN MAKING MEASUREMENTS ON REDUCED PLANS, THE ABOVE SCALES MAY BE USED.