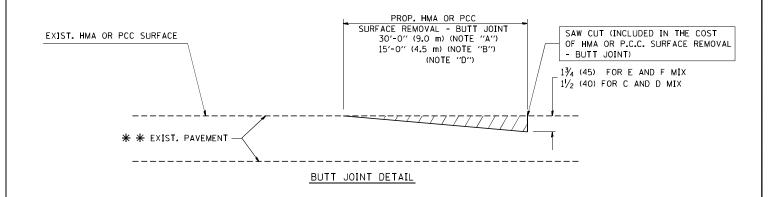

#### **GENERAL NOTES**

- 1. ALL CONSTRUCTION SHALL BE DONE IN ACCORDANCE WITH THE DETAILS IN THE PLANS. THE SPECIAL PROVISIONS INCLUDED IN THE CONTRACT DOCUMENTS, AND THE LATEST EDITION OF THE FOLLOWING STATE OF ILLINOIS SPECIFICATIONS: "THE STANDARD SPECIFICATIONS FOR ROAD AND BRIDGE CONSTRUCTION" (REFERRED TO AS THE "STANDARD SPECIFICATIONS"). THE "SUPPLEMENTAL SPECIFICATIONS AND RECURRING SPECIAL PROVISIONS", THE "MANUAL ON UNIFORM TRAFFIC CONTROL DEVICES FOR STREETS AND HIGHWAYS", THE "MANUAL OF TEST PROCEDURES FOR MATERIALS" AND THE "STANDARD SPECIFICATIONS FOR WATER AND SEWER MAIN CONSTRUCTION IN ILLINOIS".
- BEFORE STARTING ANY EXCAVATING, THE CONTRACTOR SHALL CALL "JULIE" AT (800) 892-0123 OR 811 FOR FIELD LOCATIONS OF BURIED ELECTRIC. TELEPHONE OR GAS UTILITIES. 48 NOTIFICATION IS REQUIRED.
- THE CONTRACTOR SHALL NOT BE ALLOWED TO SET UP A YARD OR FIELD OFFICE ON STATE PROPERTY WITHOUT WRITTEN CONSENT FROM THE
- 4. THE CONTRACTOR SHALL COORDINATE CONSTRUCTION ACTIVITIES WITH UTILITY COMPANIES AND THE CITY OF CHICAGO, VILLAGE OF TINLEY PARK AND THE VILLAGE OF WILLOWBROOK.
- BUTT JOINTS WILL BE INSTALLED AT THE ENDS OF ALL RESURFACING (WHERE RESURFACING MEETS EXISTING PAVEMENTI, IN ACCORDANCE WITH THE "BUTT JOINT AND TAPER DETAILS" SHEET INCLUDED IN THE PLANS UNLESS OTHERWISE SPECIFIED.
- 6. WHEN MILLED PAVEMENT IS OPEN TO TRAFFIC, THE MAXIMUM GRADE DIFFERENTIAL BETWEEN PASSES OF THE MILLING MACHINE SHALL NOT EXCEED 1 1/2 INCHES WHERE THE SPEED LIMIT IS 45 MPH OR LESS AND 1 INCH WHERE THE SPEED LIMIT IS GREATER THAN 45 MPH. WITH WRITTEN APPROVAL FROM THE ENGINEER, A MAXIMUM GRADE DIFFERENTIAL OF 3 INCHES MAY BE ALLOWED IF THE EDGE OF THE MILLING IS SLOPED AT A MINIMUM OF 1:3 (V:H).
- THE RESIDENT ENGINEER SHALL CONTACT THE AREA TRAFFIC FIELD TECHNICIAN A MINIMUM OF TWO (2) WEEKS PRIOR TO PLACING PERMANENT PAVEMENT MARKINGS.
- 8. THE CONTRACTOR SHALL CONTACT THE DISTRICT ONE EXPRESSWAY TRAFFIC CONTROL SUPERVISOR AT (847) 705-4155 A MINIMUM OF 72 HOURS IN
- THE CONTRACTOR SHALL BE RESPONSIBLE FOR VERIFYING ALL DIMENSIONS AND EXISTING CONDITIONS DURING THE CONSTRUCTION OF THIS PROJECT.
- 10. THE CONTRACTOR SHALL BE RESPONSIBLE FOR THE PROTECTION OF ALL UNDERGROUND OR SURFACE UTILITIES EVEN THOUGH THEY MAY NOT BE SHOWN ON THE PLANS. ANY UTILITY THAT IS DAMAGED DURING CONSTRUCTION SHALL BE REPLACED TO THE SATISFACTION OF THE ENGINEER AT THE CONTRACTOR'S OWN EXPENSE.
- ANY EXISTING STORM SEWER OR STRUCTURES DAMAGED BY THE CONTRACTOR DURING CONSTRUCTION SHALL BE REPLACED TO THE SATISFACTION OF THE ENGINEER AT THE CONTRACTOR'S OWN EXPENSE.
- 12. BEFORE BEGINNING ANY WORK, THE CONTRACTOR SHALL RETAIN AND RECORD FOR FUTURE REFERENCE, ALL EXISTING PAVEMENT MARKING LINES (AND RAISED REFLECTIVE PAVEMENT MARKERS) IN ORDER THAT THESE LOCATIONS CAN BE RE-ESTABLISHED FOR STRIPING. EXACT LOCATIONS OF ALL PAVEMENT MARKINGS SHALL BE AS DIRECTED BY THE ENGINEER.
- 13. DURING CONSTRUCTION OPERATIONS, IF ANY LOOSE MATERIAL IS DEPOSITED IN THE FLOW LINE OF DRAINAGE STRUCTURES SUCH THAT THE NATURAL FLOW OF WATER IS OBSTRUCTED. THE MATERIAL SHALL BE REMOVED AT THE CLOSE OF EACH WORKING DAY. AT THE CONCLUSION OF CONSTRUCTION OPERATIONS, ALL UTILITY STRUCTURES SHALL BE FREE FROM DUST AND DEBRIS. THE WORK SPECIFIED ABOVE WILL NOT BE PAID SEPARATELY BUT SHALL BE INCLUDED IN THE COST OF THE CONTRACT.
- 14. THE CONTRACTOR SHALL BE RESPONSIBLE FOR VERIFYING ALL DIMENSIONS AND EXISTING CONDITIONS DURING THE CONSTRUCTION OF THIS PROJECT.
- 15. THE THICKNESS OF HMA SHOWN ON THE PLANS IS THE NOMINAL THICKNESS. DEVIATIONS FROM THE NOMINAL THICKNESS WILL BE PERMITTED WHEN SUCH DEVIATIONS OCCUR DUE TO IRREGULARITIES IN THE EXISTING SURFACE OR BASE ON WHICH THE HMA IS PLACED.
- 16. BEFORE STARTING ANY WORK, THE CONTRACTOR SHALL CONTACT ROY LAWSON WITH THE BUREAU OF TRAFFIC AND ELECTRICAL OPERATIONS AT (708) 524-2145 TO AVOID POSSIBLE CONFLICTS WITH EXISTING UNDERGROUND CONDUIT AT VARIOUS LOCATIONS THROUGHOUT THE CONTRACT.