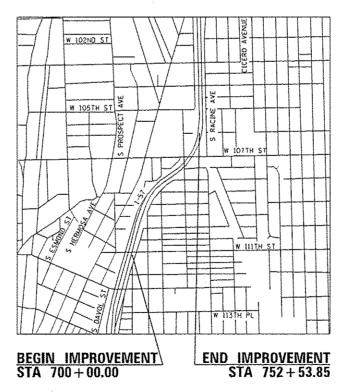

IL ROUTE 83 NORTHBOUND TO I-55 NORTHBOUND RAMP VILLAGE OF WILLOWBROOK, DUPAGE COUNTY

I-90/94 WESTBOUND TO CERMARK ROAD RAMP S-CURVE CITY OF CHICAGO, COOK COUNTY

I-57 (S-CURVE NEAR 107TH STREET) CITY OF CHICAGO, COOK COUNTY