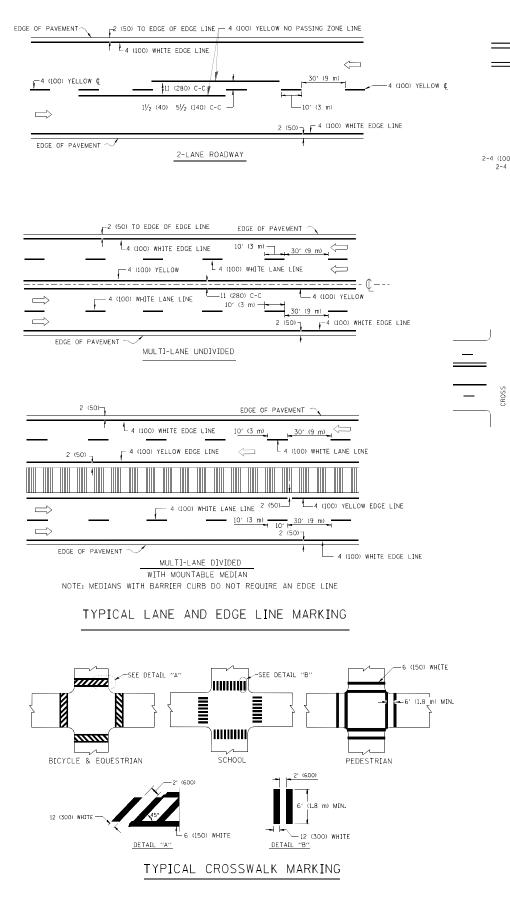

#### **HIGHWAY STANDARDS**

| 000001-06          | STANDARD SYMBOLS, ABBREVIATIONS AND PATTERNS (8 SHEETS)                   |
|--------------------|---------------------------------------------------------------------------|
| 280001-07          | TEMPORARY EROSION CONTROL SYSTEMS                                         |
| 482011-03          | PCC PAVEMENT ROUNDOUTS                                                    |
| 630001-10          | STEEL PLATE BEAM GUARDRAIL (4 SHEETS)                                     |
| 630301-06          | TRAFFIC BARRIER TERMINAL, TYPE I (SPECIAL) TANGENT (2 SHEETS)             |
| 631031-13          | TRAFFIC BARRIER TERMINAL, TYPE 6 (3 SHEETS)                               |
| 635001-01          | DELINEATORS                                                               |
| 635006-03          | REFLECTOR AND TERMINAL MARKER PLACEMENT                                   |
| 635011- <i>0</i> 2 | REFLECTOR MARKER AND MOUNTING DETAILS (3 SHEETS)                          |
| 642001-02          | SHOULDER RUMBLE STRIPS, 16 IN.                                            |
| 643001-02          | SAND MODULE IMPACT ATTENUATOR                                             |
| 701101 <i>-04</i>  | OFF-RD OPERATIONS, MULTILANE, 15' (4.5m) TO 24" (600mm) FROM PAVEMENT EDG |
| 701400-08          | APPROACH TO LANE CLOSURE, FREEWAY/EXPRESSWAY                              |
| 701401-09          | LANE CLOSURE, FREEWAY / EXPRESSWAY                                        |
| 701411-09          | LANE CLOSUEE, MULTILANE, AT ENTRANCES OR EXIT RAMP, FOR SPEEDS > 45 MPH   |
| 701428             | TRAFFIC CONTROL SETUP AND REMOVAL FREEWAY/EXPRESSWAY                      |
| 701446-06          | TWO LANE CLOSURE FREEWAY/EXPRESSWAY                                       |
| 701901-04          | TRAFFIC CONTROL DEVICES                                                   |
| 704001-07          | TEMPORARY CONCRETE BARRIER                                                |
| 720011-01          | METAL POSTS FOR SIGNS, MARKERS & DELINEATORS                              |
| 780001 <i>-05</i>  | TYPICAL PAVEMENT MARKINGS                                                 |
| 781001- <i>03</i>  | TYPICAL APPLICATIONS RAISED REFLECTIVE PAVEMENT MARKERS                   |
| 812001             | RACEWAY EMBEDDED IN STRUCTURE                                             |