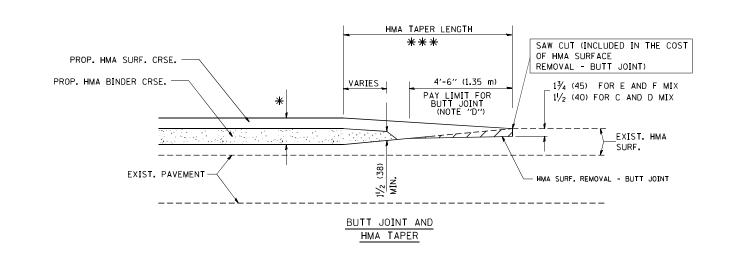

#### **GENERAL NOTES**

- 1. ALL CONSTRUCTION SHALL BE DONE IN ACCORDANCE WITH THE DETAILS IN THE PLANS. THE SPECIAL PROVISIONS INCLUDED IN THE CONTRACT DOCUMENTS, AND THE LATEST EDITION OF THE FOLLOWING STATE OF ILLINOIS SPECIFICATIONS: "THE STANDARD SPECIFICATIONS FOR ROAD AND BRIDGE CONSTRUCTION" (REFERRED TO AS THE "STANDARD SPECIFICATIONS"). THE "SUPPLEMENTAL SPECIFICATIONS AND RECURRING SPECIAL PROVISIONS", THE "MANUAL ON UNIFORM TRAFFIC CONTROL DEVICES FOR STREETS AND HIGHWAYS", THE "MANUAL OF TEST PROCEDURES FOR MATERIALS" AND THE "STANDARD SPECIFICATIONS FOR WATER AND SEWER MAIN CONSTRUCTION IN ILLINOIS".
- BEFORE STARTING ANY EXCAVATING, THE CONTRACTOR SHALL CALL "JULIE" AT (800) 892-0123 OR 811 FOR FIELD LOCATIONS OF BURIED ELECTRIC. TELEPHONE OR GAS UTILITIES. 48 NOTIFICATION IS REQUIRED.
- THE CONTRACTOR SHALL NOT BE ALLOWED TO SET UP A YARD OR FIELD OFFICE ON STATE PROPERTY WITHOUT WRITTEN CONSENT FROM THE
- 4. THE CONTRACTOR SHALL COORDINATE CONSTRUCTION ACTIVITIES WITH UTILITY COMPANIES AND THE CITY OF CHICAGO, VILLAGE OF TINLEY PARK AND THE VILLAGE OF WILLOWBROOK.
- BUTT JOINTS WILL BE INSTALLED AT THE ENDS OF ALL RESURFACING (WHERE RESURFACING MEETS EXISTING PAVEMENTI, IN ACCORDANCE WITH THE "BUTT JOINT AND TAPER DETAILS" SHEET INCLUDED IN THE PLANS UNLESS OTHERWISE SPECIFIED.
- 6. WHEN MILLED PAVEMENT IS OPEN TO TRAFFIC, THE MAXIMUM GRADE DIFFERENTIAL BETWEEN PASSES OF THE MILLING MACHINE SHALL NOT EXCEED 1 1/2 INCHES WHERE THE SPEED LIMIT IS 45 MPH OR LESS AND 1 INCH WHERE THE SPEED LIMIT IS GREATER THAN 45 MPH. WITH WRITTEN APPROVAL FROM THE ENGINEER, A MAXIMUM GRADE DIFFERENTIAL OF 3 INCHES MAY BE ALLOWED IF THE EDGE OF THE MILLING IS SLOPED AT A MINIMUM OF 1:3 (V:H).
- THE RESIDENT ENGINEER SHALL CONTACT THE AREA TRAFFIC FIELD TECHNICIAN A MINIMUM OF TWO (2) WEEKS PRIOR TO PLACING PERMANENT PAVEMENT MARKINGS.
- 8. THE CONTRACTOR SHALL CONTACT THE DISTRICT ONE EXPRESSWAY TRAFFIC CONTROL SUPERVISOR AT (847) 705-4155 A MINIMUM OF 72 HOURS IN
- THE CONTRACTOR SHALL BE RESPONSIBLE FOR VERIFYING ALL DIMENSIONS AND EXISTING CONDITIONS DURING THE CONSTRUCTION OF THIS PROJECT.
- 10. THE CONTRACTOR SHALL BE RESPONSIBLE FOR THE PROTECTION OF ALL UNDERGROUND OR SURFACE UTILITIES EVEN THOUGH THEY MAY NOT BE SHOWN ON THE PLANS. ANY UTILITY THAT IS DAMAGED DURING CONSTRUCTION SHALL BE REPLACED TO THE SATISFACTION OF THE ENGINEER AT THE CONTRACTOR'S OWN EXPENSE.
- ANY EXISTING STORM SEWER OR STRUCTURES DAMAGED BY THE CONTRACTOR DURING CONSTRUCTION SHALL BE REPLACED TO THE SATISFACTION OF THE ENGINEER AT THE CONTRACTOR'S OWN EXPENSE.
- 12. BEFORE BEGINNING ANY WORK, THE CONTRACTOR SHALL RETAIN AND RECORD FOR FUTURE REFERENCE, ALL EXISTING PAVEMENT MARKING LINES (AND RAISED REFLECTIVE PAVEMENT MARKERS) IN ORDER THAT THESE LOCATIONS CAN BE RE-ESTABLISHED FOR STRIPING. EXACT LOCATIONS OF ALL PAVEMENT MARKINGS SHALL BE AS DIRECTED BY THE ENGINEER.
- 13. DURING CONSTRUCTION OPERATIONS, IF ANY LOOSE MATERIAL IS DEPOSITED IN THE FLOW LINE OF DRAINAGE STRUCTURES SUCH THAT THE NATURAL FLOW OF WATER IS OBSTRUCTED. THE MATERIAL SHALL BE REMOVED AT THE CLOSE OF EACH WORKING DAY. AT THE CONCLUSION OF CONSTRUCTION OPERATIONS, ALL UTILITY STRUCTURES SHALL BE FREE FROM DUST AND DEBRIS. THE WORK SPECIFIED ABOVE WILL NOT BE PAID SEPARATELY BUT SHALL BE INCLUDED IN THE COST OF THE CONTRACT.
- 14. THE CONTRACTOR SHALL BE RESPONSIBLE FOR VERIFYING ALL DIMENSIONS AND EXISTING CONDITIONS DURING THE CONSTRUCTION OF THIS PROJECT.
- 15. THE THICKNESS OF HMA SHOWN ON THE PLANS IS THE NOMINAL THICKNESS. DEVIATIONS FROM THE NOMINAL THICKNESS WILL BE PERMITTED WHEN SUCH DEVIATIONS OCCUR DUE TO IRREGULARITIES IN THE EXISTING SURFACE OR BASE ON WHICH THE HMA IS PLACED.
- 16. BEFORE STARTING ANY WORK, THE CONTRACTOR SHALL CONTACT ROY LAWSON WITH THE BUREAU OF TRAFFIC AND ELECTRICAL OPERATIONS AT (708) 524-2145 TO AVOID POSSIBLE CONFLICTS WITH EXISTING UNDERGROUND CONDUIT AT VARIOUS LOCATIONS THROUGHOUT THE CONTRACT.