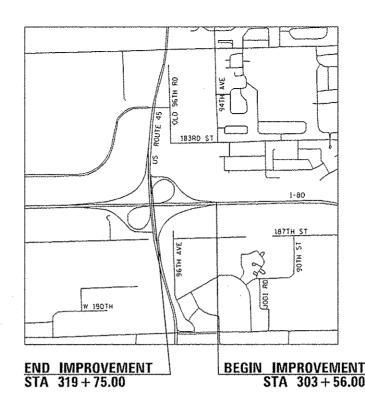

W ADAMS ST BEGIN IMPROVEMENT STA 203 + 32.00 END IMPROVEMENT STA 216 + 99.22

CITY OF CHICAGO, COOK COUNTY

I-90/94 EASTBOUND TO OHIO STREET EASTBOUND RAMP CITY OF CHICAGO, COOK COUNTY

I-80 WESTBOUND TO US ROUTE 45 RAMP VILLAGE OF TINLEY PARK, WILL COUNTY