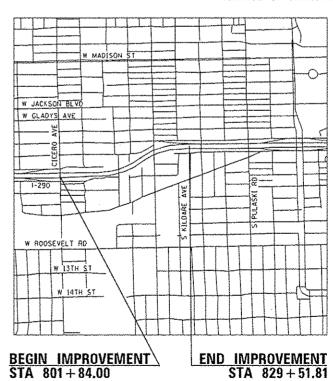

W ADAMS ST BEGIN IMPROVEMENT STA 203 + 32.00 END IMPROVEMENT STA 216 + 99.22

CITY OF CHICAGO, COOK COUNTY

I-90/94 EASTBOUND TO OHIO STREET EASTBOUND RAMP CITY OF CHICAGO, COOK COUNTY

I-80 WESTBOUND TO US ROUTE 45 RAMP VILLAGE OF TINLEY PARK, WILL COUNTY