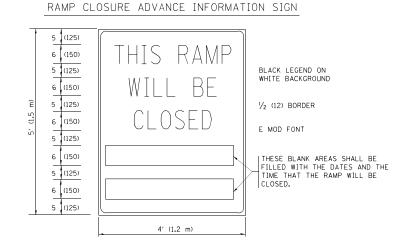

#### INDEX OF SHEETS

| 1     | COVER SH | EET T33                                                                         |
|-------|----------|---------------------------------------------------------------------------------|
| 2     | INDEX OF | SHEETS, INDEX OF STANDARDS AND GENERAL NOTES                                    |
| 3     | LOCATION | MAPS                                                                            |
| 4-5   | SUMMARY  | OF QUANTITIES                                                                   |
| 6     | TYPICAL  | SECTIONS                                                                        |
| 7-10  | SCHEDULE | OF QUANTITIES                                                                   |
| 11    | ROADWAY  | PLAN - 1-90/94 (KENNEDY EXPRESSWAY) CURVE AT ADDISON STREET                     |
| 12    | ROADWAY  | PLAN - 1-90/94 EASTBOUND TO OHIO STREET EXIT RAMP                               |
| 13    | ROADWAY  | PLAN - I-80 WESTBOUND TO US ROUTE 45 EXIT RAMP                                  |
| 14    | ROADWAY  | PLAN - IL ROUTE B3 NORTHBOUND TO 1-55 NORTHBOUND RAMP                           |
| 15-16 | ROADWAY  | PLAN - I-90/94 WESTBOUND TO CERMARK ROAD RAMP S-CURVE                           |
| 17-18 | ROADWAY  | PLAN - 1-57 IS-CURVE NEAR 107TH STREET)                                         |
| 19    | ROADWAY  | PLAN - 1-290 (S-CURVE NEAR KOSTNER AVENUE)                                      |
| 20    | 80-32    | BUTT JOINT AND HMA TAPER DETAILS                                                |
| 21    | TC-08    | ENTRANCE AND EXIT RAMP CLOSURE DETAILS                                          |
| 22    | TC-09    | TRAFFIC CONTROL DETAILS FOR FREEWAY SINGLE & MULTI-LANE WEAVE                   |
| 23    | TC-11    | TYPICAL APPLICATIONS RAISED REFLECTIVE PAVEMENT MARKERS (SNOW-PLOW RESISTANT)   |
| 24-25 | TC-12    | MULTI-LANE FREEWAY PAVEMENT MARKING DETAILS (2 SHEETS)                          |
| 26    | TC-13    | DISTRICT ONE TYPICAL PAVEMENT MARKINGS                                          |
| 27    | FC-17    | TRAFFIC CONTROL DETAILS FOR FREEWAY SHOULDER CLOSURES AND PARTIAL RAMP CLOSURES |
| 28    | TC-18    | FREEWAY/EXPRESSWAY SIGNING FOR FLAGGING OPERATIONS AT WORK ZONE OPENINGS ON     |
|       |          | FREEWAYS/EXPRESSWAYS                                                            |
| 29    | BE-702   | MISC. ELECTRICAL DETAILS SHEET A                                                |
|       |          |                                                                                 |