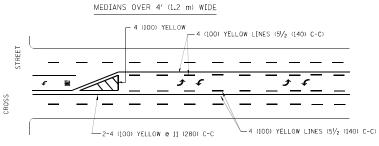

### **MIXTURE TABLE**

| MIXTURE TYPE                                                        | AIR VOIDS      | QMP   |
|---------------------------------------------------------------------|----------------|-------|
| PAVEMENT RESURFACING/WIDENING                                       |                |       |
|                                                                     |                |       |
| I-90/94 WESTBOUND TO CERMAK RD RAMP                                 |                |       |
| POLYMERIZED HOT-MIX ASPHALT SURFACE COURSE (IL 9.5mm), MIX "F", N90 | 4.0% @ 90 Gyr. | QC/QA |
| QMP DESIGNATION: QUALITY CONTROL/QUALITY ASSURANCE (QC/QA)          |                |       |