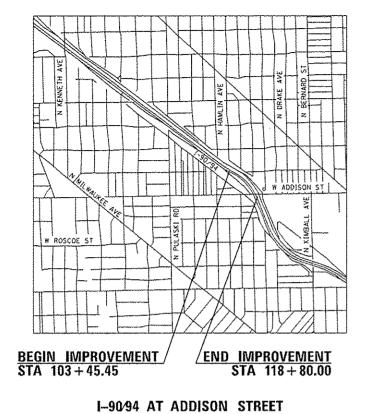

W ADAMS ST BEGIN IMPROVEMENT STA 203 + 32.00 END IMPROVEMENT STA 216 + 99.22

CITY OF CHICAGO, COOK COUNTY

I-90/94 EASTBOUND TO OHIO STREET EASTBOUND RAMP CITY OF CHICAGO, COOK COUNTY

I-80 WESTBOUND TO US ROUTE 45 RAMP VILLAGE OF TINLEY PARK, WILL COUNTY