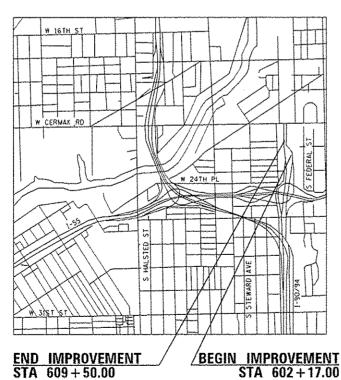

IL ROUTE 83 NORTHBOUND TO I-55 NORTHBOUND RAMP VILLAGE OF WILLOWBROOK, DUPAGE COUNTY

I-90/94 WESTBOUND TO CERMARK ROAD RAMP S-CURVE CITY OF CHICAGO, COOK COUNTY

I-57 (S-CURVE NEAR 107TH STREET) CITY OF CHICAGO, COOK COUNTY