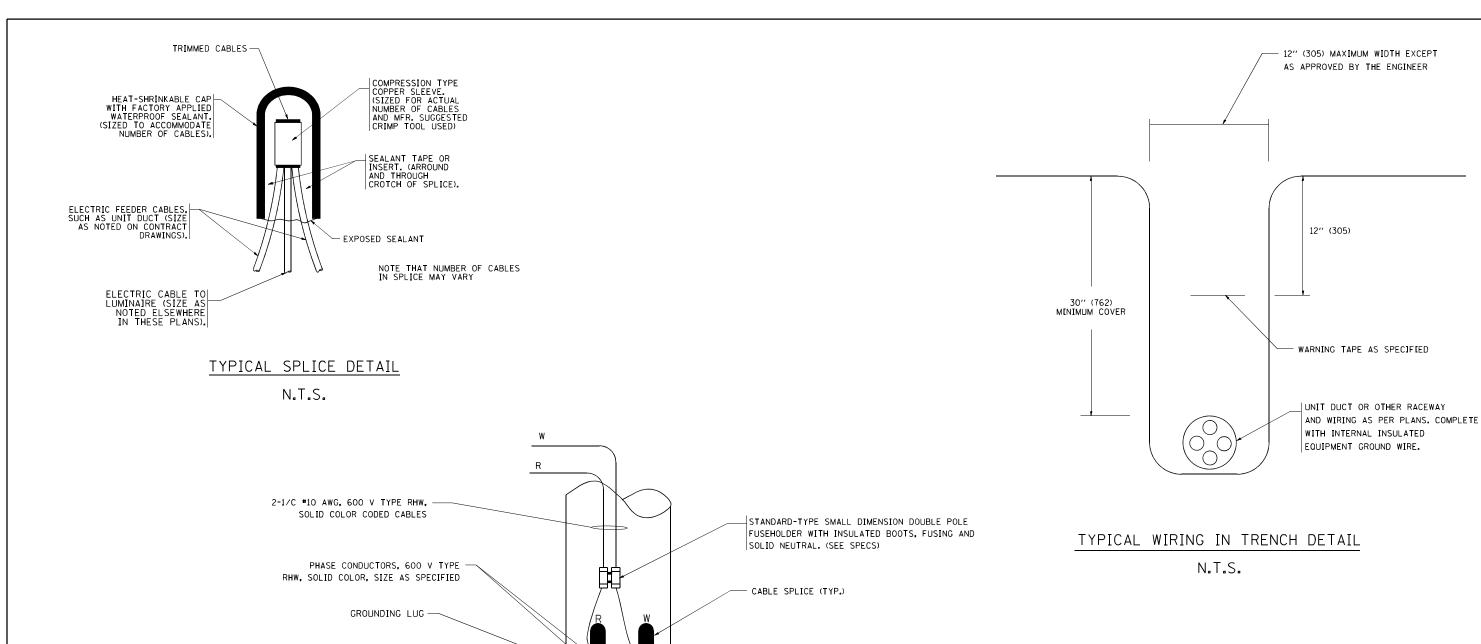

#### INDEX OF SHEETS

| 1     | COVER SH | EET T33                                                                         |
|-------|----------|---------------------------------------------------------------------------------|
| 2     | INDEX OF | SHEETS, INDEX OF STANDARDS AND GENERAL NOTES                                    |
| 3     | LOCATION | MAPS                                                                            |
| 4-5   | SUMMARY  | OF QUANTITIES                                                                   |
| 6     | TYPICAL  | SECTIONS                                                                        |
| 7-10  | SCHEDULE | OF QUANTITIES                                                                   |
| 11    | ROADWAY  | PLAN - 1-90/94 (KENNEDY EXPRESSWAY) CURVE AT ADDISON STREET                     |
| 12    | ROADWAY  | PLAN - 1-90/94 EASTBOUND TO OHIO STREET EXIT RAMP                               |
| 13    | ROADWAY  | PLAN - I-80 WESTBOUND TO US ROUTE 45 EXIT RAMP                                  |
| 14    | ROADWAY  | PLAN - IL ROUTE B3 NORTHBOUND TO 1-55 NORTHBOUND RAMP                           |
| 15-16 | ROADWAY  | PLAN - I-90/94 WESTBOUND TO CERMARK ROAD RAMP S-CURVE                           |
| 17-18 | ROADWAY  | PLAN - 1-57 IS-CURVE NEAR 107TH STREET)                                         |
| 19    | ROADWAY  | PLAN - 1-290 (S-CURVE NEAR KOSTNER AVENUE)                                      |
| 20    | 80-32    | BUTT JOINT AND HMA TAPER DETAILS                                                |
| 21    | TC-08    | ENTRANCE AND EXIT RAMP CLOSURE DETAILS                                          |
| 22    | TC-09    | TRAFFIC CONTROL DETAILS FOR FREEWAY SINGLE & MULTI-LANE WEAVE                   |
| 23    | TC-11    | TYPICAL APPLICATIONS RAISED REFLECTIVE PAVEMENT MARKERS (SNOW-PLOW RESISTANT)   |
| 24-25 | TC-12    | MULTI-LANE FREEWAY PAVEMENT MARKING DETAILS (2 SHEETS)                          |
| 26    | TC-13    | DISTRICT ONE TYPICAL PAVEMENT MARKINGS                                          |
| 27    | FC-17    | TRAFFIC CONTROL DETAILS FOR FREEWAY SHOULDER CLOSURES AND PARTIAL RAMP CLOSURES |
| 28    | TC-18    | FREEWAY/EXPRESSWAY SIGNING FOR FLAGGING OPERATIONS AT WORK ZONE OPENINGS ON     |
|       |          | FREEWAYS/EXPRESSWAYS                                                            |
| 29    | BE-702   | MISC. ELECTRICAL DETAILS SHEET A                                                |
|       |          |                                                                                 |