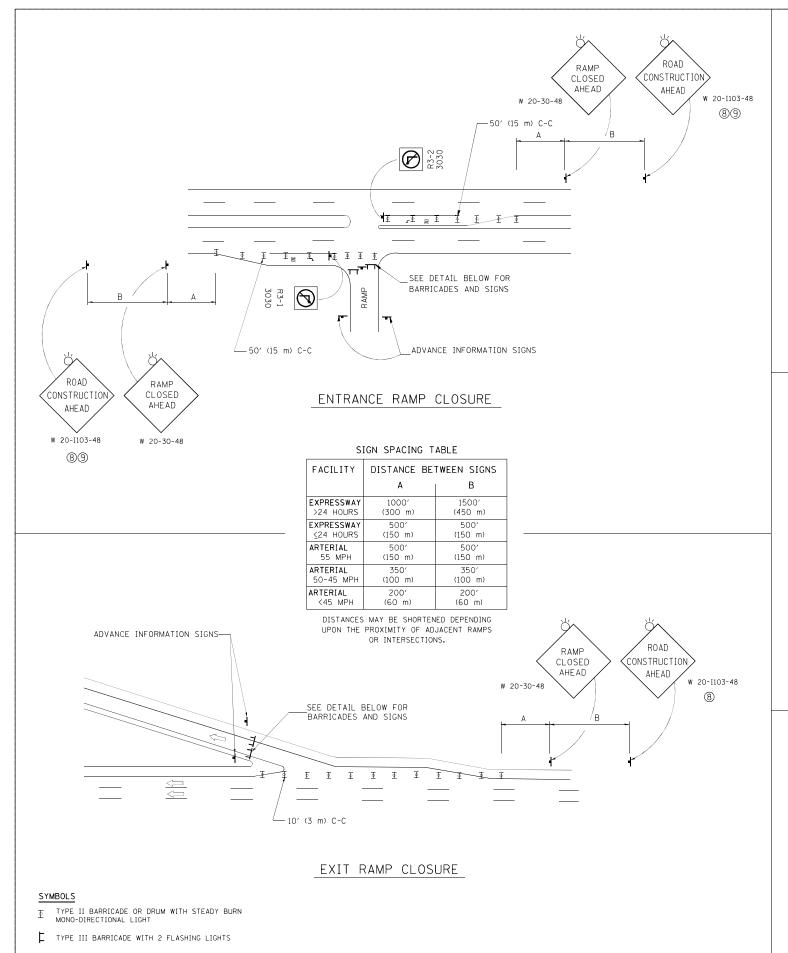

#### INDEX OF SHEETS

| 1     | COVER SH | EET T33                                                                         |
|-------|----------|---------------------------------------------------------------------------------|
| 2     | INDEX OF | SHEETS, INDEX OF STANDARDS AND GENERAL NOTES                                    |
| 3     | LOCATION | MAPS                                                                            |
| 4-5   | SUMMARY  | OF QUANTITIES                                                                   |
| 6     | TYPICAL  | SECTIONS                                                                        |
| 7-10  | SCHEDULE | OF QUANTITIES                                                                   |
| 11    | ROADWAY  | PLAN - 1-90/94 (KENNEDY EXPRESSWAY) CURVE AT ADDISON STREET                     |
| 12    | ROADWAY  | PLAN - 1-90/94 EASTBOUND TO OHIO STREET EXIT RAMP                               |
| 13    | ROADWAY  | PLAN - I-80 WESTBOUND TO US ROUTE 45 EXIT RAMP                                  |
| 14    | ROADWAY  | PLAN - IL ROUTE B3 NORTHBOUND TO 1-55 NORTHBOUND RAMP                           |
| 15-16 | ROADWAY  | PLAN - I-90/94 WESTBOUND TO CERMARK ROAD RAMP S-CURVE                           |
| 17-18 | ROADWAY  | PLAN - 1-57 IS-CURVE NEAR 107TH STREET)                                         |
| 19    | ROADWAY  | PLAN - 1-290 (S-CURVE NEAR KOSTNER AVENUE)                                      |
| 20    | 80-32    | BUTT JOINT AND HMA TAPER DETAILS                                                |
| 21    | TC-08    | ENTRANCE AND EXIT RAMP CLOSURE DETAILS                                          |
| 22    | TC-09    | TRAFFIC CONTROL DETAILS FOR FREEWAY SINGLE & MULTI-LANE WEAVE                   |
| 23    | TC-11    | TYPICAL APPLICATIONS RAISED REFLECTIVE PAVEMENT MARKERS (SNOW-PLOW RESISTANT)   |
| 24-25 | TC-12    | MULTI-LANE FREEWAY PAVEMENT MARKING DETAILS (2 SHEETS)                          |
| 26    | TC-13    | DISTRICT ONE TYPICAL PAVEMENT MARKINGS                                          |
| 27    | FC-17    | TRAFFIC CONTROL DETAILS FOR FREEWAY SHOULDER CLOSURES AND PARTIAL RAMP CLOSURES |
| 28    | TC-18    | FREEWAY/EXPRESSWAY SIGNING FOR FLAGGING OPERATIONS AT WORK ZONE OPENINGS ON     |
|       |          | FREEWAYS/EXPRESSWAYS                                                            |
| 29    | BE-702   | MISC. ELECTRICAL DETAILS SHEET A                                                |
|       |          |                                                                                 |