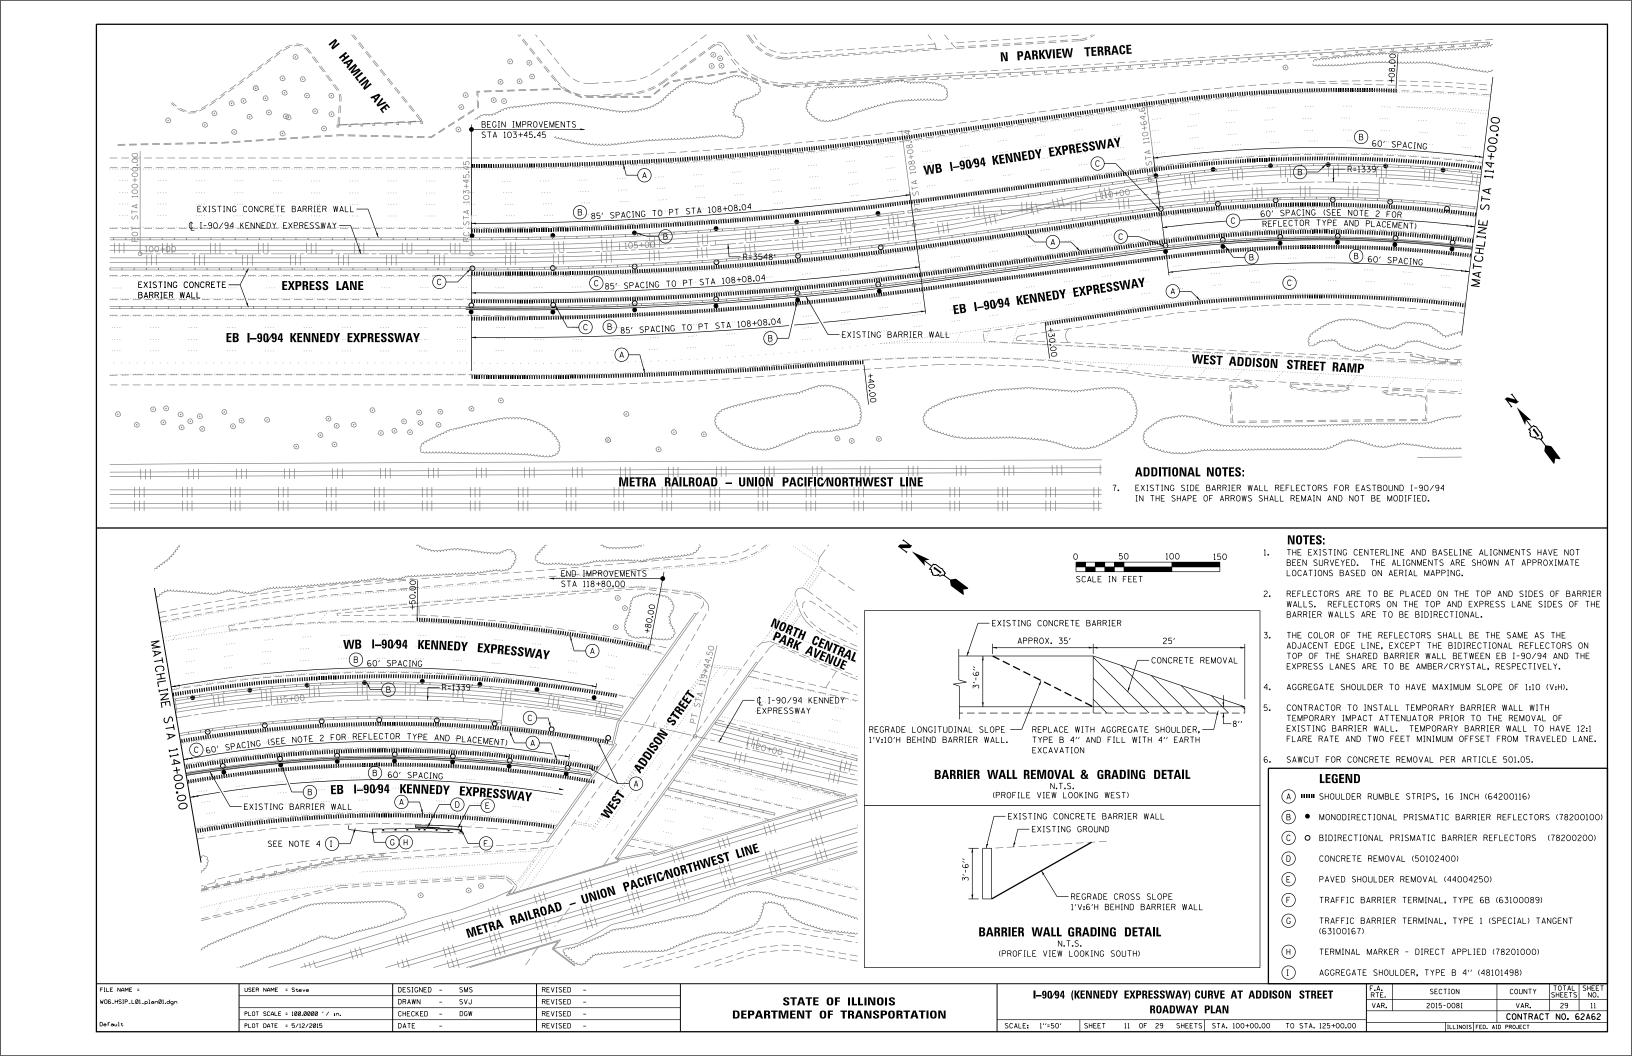

#### **HIGHWAY STANDARDS**

| 000001-06          | STANDARD SYMBOLS, ABBREVIATIONS AND PATTERNS (8 SHEETS)                   |
|--------------------|---------------------------------------------------------------------------|
| 280001-07          | TEMPORARY EROSION CONTROL SYSTEMS                                         |
| 482011-03          | PCC PAVEMENT ROUNDOUTS                                                    |
| 630001-10          | STEEL PLATE BEAM GUARDRAIL (4 SHEETS)                                     |
| 630301-06          | TRAFFIC BARRIER TERMINAL, TYPE I (SPECIAL) TANGENT (2 SHEETS)             |
| 631031-13          | TRAFFIC BARRIER TERMINAL, TYPE 6 (3 SHEETS)                               |
| 635001-01          | DELINEATORS                                                               |
| 635006-03          | REFLECTOR AND TERMINAL MARKER PLACEMENT                                   |
| 635011- <i>0</i> 2 | REFLECTOR MARKER AND MOUNTING DETAILS (3 SHEETS)                          |
| 642001-02          | SHOULDER RUMBLE STRIPS, 16 IN.                                            |
| 643001-02          | SAND MODULE IMPACT ATTENUATOR                                             |
| 701101 <i>-04</i>  | OFF-RD OPERATIONS, MULTILANE, 15' (4.5m) TO 24" (600mm) FROM PAVEMENT EDG |
| 701400-08          | APPROACH TO LANE CLOSURE, FREEWAY/EXPRESSWAY                              |
| 701401-09          | LANE CLOSURE, FREEWAY / EXPRESSWAY                                        |
| 701411-09          | LANE CLOSUEE, MULTILANE, AT ENTRANCES OR EXIT RAMP, FOR SPEEDS > 45 MPH   |
| 701428             | TRAFFIC CONTROL SETUP AND REMOVAL FREEWAY/EXPRESSWAY                      |
| 701446-06          | TWO LANE CLOSURE FREEWAY/EXPRESSWAY                                       |
| 701901-04          | TRAFFIC CONTROL DEVICES                                                   |
| 704001-07          | TEMPORARY CONCRETE BARRIER                                                |
| 720011-01          | METAL POSTS FOR SIGNS, MARKERS & DELINEATORS                              |
| 780001 <i>-05</i>  | TYPICAL PAVEMENT MARKINGS                                                 |
| 781001- <i>03</i>  | TYPICAL APPLICATIONS RAISED REFLECTIVE PAVEMENT MARKERS                   |
| 812001             | RACEWAY EMBEDDED IN STRUCTURE                                             |

#### **GENERAL NOTES**

- 1. ALL CONSTRUCTION SHALL BE DONE IN ACCORDANCE WITH THE DETAILS IN THE PLANS. THE SPECIAL PROVISIONS INCLUDED IN THE CONTRACT DOCUMENTS, AND THE LATEST EDITION OF THE FOLLOWING STATE OF ILLINOIS SPECIFICATIONS: "THE STANDARD SPECIFICATIONS FOR ROAD AND BRIDGE CONSTRUCTION" (REFERRED TO AS THE "STANDARD SPECIFICATIONS"). THE "SUPPLEMENTAL SPECIFICATIONS AND RECURRING SPECIAL PROVISIONS", THE "MANUAL ON UNIFORM TRAFFIC CONTROL DEVICES FOR STREETS AND HIGHWAYS", THE "MANUAL OF TEST PROCEDURES FOR MATERIALS" AND THE "STANDARD SPECIFICATIONS FOR WATER AND SEWER MAIN CONSTRUCTION IN ILLINOIS".
- BEFORE STARTING ANY EXCAVATING, THE CONTRACTOR SHALL CALL "JULIE" AT (800) 892-0123 OR 811 FOR FIELD LOCATIONS OF BURIED ELECTRIC. TELEPHONE OR GAS UTILITIES. 48 NOTIFICATION IS REQUIRED.
- THE CONTRACTOR SHALL NOT BE ALLOWED TO SET UP A YARD OR FIELD OFFICE ON STATE PROPERTY WITHOUT WRITTEN CONSENT FROM THE
- 4. THE CONTRACTOR SHALL COORDINATE CONSTRUCTION ACTIVITIES WITH UTILITY COMPANIES AND THE CITY OF CHICAGO, VILLAGE OF TINLEY PARK AND THE VILLAGE OF WILLOWBROOK.
- BUTT JOINTS WILL BE INSTALLED AT THE ENDS OF ALL RESURFACING (WHERE RESURFACING MEETS EXISTING PAVEMENTI, IN ACCORDANCE WITH THE "BUTT JOINT AND TAPER DETAILS" SHEET INCLUDED IN THE PLANS UNLESS OTHERWISE SPECIFIED.
- 6. WHEN MILLED PAVEMENT IS OPEN TO TRAFFIC, THE MAXIMUM GRADE DIFFERENTIAL BETWEEN PASSES OF THE MILLING MACHINE SHALL NOT EXCEED 1 1/2 INCHES WHERE THE SPEED LIMIT IS 45 MPH OR LESS AND 1 INCH WHERE THE SPEED LIMIT IS GREATER THAN 45 MPH. WITH WRITTEN APPROVAL FROM THE ENGINEER, A MAXIMUM GRADE DIFFERENTIAL OF 3 INCHES MAY BE ALLOWED IF THE EDGE OF THE MILLING IS SLOPED AT A MINIMUM OF 1:3 (V:H).
- THE RESIDENT ENGINEER SHALL CONTACT THE AREA TRAFFIC FIELD TECHNICIAN A MINIMUM OF TWO (2) WEEKS PRIOR TO PLACING PERMANENT PAVEMENT MARKINGS.
- 8. THE CONTRACTOR SHALL CONTACT THE DISTRICT ONE EXPRESSWAY TRAFFIC CONTROL SUPERVISOR AT (847) 705-4155 A MINIMUM OF 72 HOURS IN
- THE CONTRACTOR SHALL BE RESPONSIBLE FOR VERIFYING ALL DIMENSIONS AND EXISTING CONDITIONS DURING THE CONSTRUCTION OF THIS PROJECT.
- 10. THE CONTRACTOR SHALL BE RESPONSIBLE FOR THE PROTECTION OF ALL UNDERGROUND OR SURFACE UTILITIES EVEN THOUGH THEY MAY NOT BE SHOWN ON THE PLANS. ANY UTILITY THAT IS DAMAGED DURING CONSTRUCTION SHALL BE REPLACED TO THE SATISFACTION OF THE ENGINEER AT THE CONTRACTOR'S OWN EXPENSE.
- ANY EXISTING STORM SEWER OR STRUCTURES DAMAGED BY THE CONTRACTOR DURING CONSTRUCTION SHALL BE REPLACED TO THE SATISFACTION OF THE ENGINEER AT THE CONTRACTOR'S OWN EXPENSE.
- 12. BEFORE BEGINNING ANY WORK, THE CONTRACTOR SHALL RETAIN AND RECORD FOR FUTURE REFERENCE, ALL EXISTING PAVEMENT MARKING LINES (AND RAISED REFLECTIVE PAVEMENT MARKERS) IN ORDER THAT THESE LOCATIONS CAN BE RE-ESTABLISHED FOR STRIPING. EXACT LOCATIONS OF ALL PAVEMENT MARKINGS SHALL BE AS DIRECTED BY THE ENGINEER.
- 13. DURING CONSTRUCTION OPERATIONS, IF ANY LOOSE MATERIAL IS DEPOSITED IN THE FLOW LINE OF DRAINAGE STRUCTURES SUCH THAT THE NATURAL FLOW OF WATER IS OBSTRUCTED. THE MATERIAL SHALL BE REMOVED AT THE CLOSE OF EACH WORKING DAY. AT THE CONCLUSION OF CONSTRUCTION OPERATIONS, ALL UTILITY STRUCTURES SHALL BE FREE FROM DUST AND DEBRIS. THE WORK SPECIFIED ABOVE WILL NOT BE PAID SEPARATELY BUT SHALL BE INCLUDED IN THE COST OF THE CONTRACT.
- 14. THE CONTRACTOR SHALL BE RESPONSIBLE FOR VERIFYING ALL DIMENSIONS AND EXISTING CONDITIONS DURING THE CONSTRUCTION OF THIS PROJECT.
- 15. THE THICKNESS OF HMA SHOWN ON THE PLANS IS THE NOMINAL THICKNESS. DEVIATIONS FROM THE NOMINAL THICKNESS WILL BE PERMITTED WHEN SUCH DEVIATIONS OCCUR DUE TO IRREGULARITIES IN THE EXISTING SURFACE OR BASE ON WHICH THE HMA IS PLACED.
- 16. BEFORE STARTING ANY WORK, THE CONTRACTOR SHALL CONTACT ROY LAWSON WITH THE BUREAU OF TRAFFIC AND ELECTRICAL OPERATIONS AT (708) 524-2145 TO AVOID POSSIBLE CONFLICTS WITH EXISTING UNDERGROUND CONDUIT AT VARIOUS LOCATIONS THROUGHOUT THE CONTRACT.

|   | •           | SUMMARY OF QUANTITIES                                        |       | URBAN             | CONSTR                                         | RUCTION TYP                                      | E CODE                                         |
|---|-------------|--------------------------------------------------------------|-------|-------------------|------------------------------------------------|--------------------------------------------------|------------------------------------------------|
|   | CODE<br>NO. | · ITEM                                                       | UNIT  | TOTAL<br>OUANTITY | FED 90%<br>STATE 10%<br>COOK<br>COUNTY<br>0021 | FED 90%<br>STATE 10%<br>DUPAGE<br>COUNTY<br>0021 | FED 90%<br>STATE 10%<br>WILL<br>COUNTY<br>0021 |
|   | 44213202    | TIE BARS 1"                                                  | EACH  | 37                | 37                                             |                                                  |                                                |
|   | 48101498    | AGGREGATE SHOULDERS, TYPE B 4"                               | SO YD | 94                | 94                                             |                                                  |                                                |
|   | 50102400    | CONCRETE REMOVAL                                             | CU YD | 14.5              | 14.5                                           |                                                  |                                                |
|   | 50300225    | CONCRETE STRUCTURES                                          | CU YD | 9.3               | 9.3                                            |                                                  |                                                |
|   | 50300300    | PROTECTIVE COAT                                              | SO YO | 65                | 65                                             |                                                  |                                                |
| X | 63100089    | TRAFFIC BARRIER TERMINAL, TYPE 6B                            | EACH  | 1                 | 1                                              |                                                  |                                                |
| * | 63100167    | TRAFFIC BARRIER TERMINAL, TYPE 1 (SPECIAL) TANGENT           | EACH  | 1                 | 1                                              |                                                  |                                                |
|   | 63500105    | DELINEATORS                                                  | EACH  | 180               |                                                | 97                                               | 83                                             |
|   | 64200116    | SHOULDER RUMBLE STRIPS, 16 INCH                              | FOOT  | 8414              | 8414                                           |                                                  |                                                |
|   | 64300260    | IMPACT ATTENUATORS (FULLY REDIRECTIVE, NARROW), TEST LEVEL 3 | EACH  | 2                 | 2                                              |                                                  |                                                |
| ¥ | 66900200    | NON-SPECIAL WASTE DISPOSAL                                   | cu yo | 60                | 60                                             |                                                  |                                                |
| ¥ | 66900450    | SPECIAL WASTE PLANS AND REPORTS                              | L SUM | 1                 | 1                                              |                                                  |                                                |
| * | 66900530    | SOIL DISPOSAL ANALYSIS                                       | EACH  | 2                 | S                                              |                                                  |                                                |
|   | 67100100    | MOSILIZATION                                                 | L SUM | 1                 | 0.7                                            | 0.15                                             | 0.15                                           |
|   | 14          |                                                              |       |                   |                                                |                                                  |                                                |