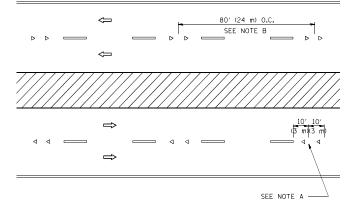

#### **HIGHWAY STANDARDS**

| 000001-06          | STANDARD SYMBOLS, ABBREVIATIONS AND PATTERNS (8 SHEETS)                   |
|--------------------|---------------------------------------------------------------------------|
| 280001-07          | TEMPORARY EROSION CONTROL SYSTEMS                                         |
| 482011-03          | PCC PAVEMENT ROUNDOUTS                                                    |
| 630001-10          | STEEL PLATE BEAM GUARDRAIL (4 SHEETS)                                     |
| 630301-06          | TRAFFIC BARRIER TERMINAL, TYPE I (SPECIAL) TANGENT (2 SHEETS)             |
| 631031-13          | TRAFFIC BARRIER TERMINAL, TYPE 6 (3 SHEETS)                               |
| 635001-01          | DELINEATORS                                                               |
| 635006-03          | REFLECTOR AND TERMINAL MARKER PLACEMENT                                   |
| 635011- <i>0</i> 2 | REFLECTOR MARKER AND MOUNTING DETAILS (3 SHEETS)                          |
| 642001-02          | SHOULDER RUMBLE STRIPS, 16 IN.                                            |
| 643001-02          | SAND MODULE IMPACT ATTENUATOR                                             |
| 701101 <i>-04</i>  | OFF-RD OPERATIONS, MULTILANE, 15' (4.5m) TO 24" (600mm) FROM PAVEMENT EDG |
| 701400-08          | APPROACH TO LANE CLOSURE, FREEWAY/EXPRESSWAY                              |
| 701401-09          | LANE CLOSURE, FREEWAY / EXPRESSWAY                                        |
| 701411-09          | LANE CLOSUEE, MULTILANE, AT ENTRANCES OR EXIT RAMP, FOR SPEEDS > 45 MPH   |
| 701428             | TRAFFIC CONTROL SETUP AND REMOVAL FREEWAY/EXPRESSWAY                      |
| 701446-06          | TWO LANE CLOSURE FREEWAY/EXPRESSWAY                                       |
| 701901-04          | TRAFFIC CONTROL DEVICES                                                   |
| 704001-07          | TEMPORARY CONCRETE BARRIER                                                |
| 720011-01          | METAL POSTS FOR SIGNS, MARKERS & DELINEATORS                              |
| 780001 <i>-05</i>  | TYPICAL PAVEMENT MARKINGS                                                 |
| 781001- <i>03</i>  | TYPICAL APPLICATIONS RAISED REFLECTIVE PAVEMENT MARKERS                   |
| 812001             | RACEWAY EMBEDDED IN STRUCTURE                                             |