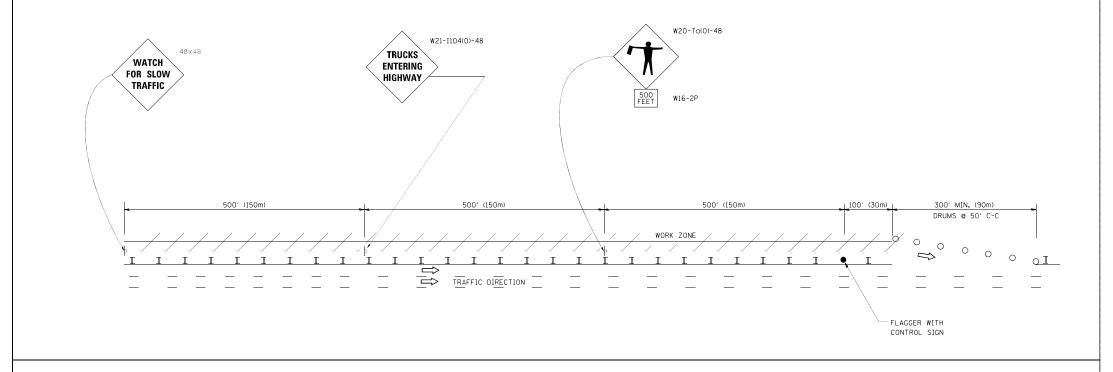

#### INDEX OF SHEETS

| 1     | COVER SH | EET T33                                                                         |
|-------|----------|---------------------------------------------------------------------------------|
| 2     | INDEX OF | SHEETS, INDEX OF STANDARDS AND GENERAL NOTES                                    |
| 3     | LOCATION | MAPS                                                                            |
| 4-5   | SUMMARY  | OF QUANTITIES                                                                   |
| 6     | TYPICAL  | SECTIONS                                                                        |
| 7-10  | SCHEDULE | OF QUANTITIES                                                                   |
| 11    | ROADWAY  | PLAN - 1-90/94 (KENNEDY EXPRESSWAY) CURVE AT ADDISON STREET                     |
| 12    | ROADWAY  | PLAN - 1-90/94 EASTBOUND TO OHIO STREET EXIT RAMP                               |
| 13    | ROADWAY  | PLAN - I-80 WESTBOUND TO US ROUTE 45 EXIT RAMP                                  |
| 14    | ROADWAY  | PLAN - IL ROUTE B3 NORTHBOUND TO 1-55 NORTHBOUND RAMP                           |
| 15-16 | ROADWAY  | PLAN - I-90/94 WESTBOUND TO CERMARK ROAD RAMP S-CURVE                           |
| 17-18 | ROADWAY  | PLAN - 1-57 IS-CURVE NEAR 107TH STREET)                                         |
| 19    | ROADWAY  | PLAN - 1-290 (S-CURVE NEAR KOSTNER AVENUE)                                      |
| 20    | 80-32    | BUTT JOINT AND HMA TAPER DETAILS                                                |
| 21    | TC-08    | ENTRANCE AND EXIT RAMP CLOSURE DETAILS                                          |
| 22    | TC-09    | TRAFFIC CONTROL DETAILS FOR FREEWAY SINGLE & MULTI-LANE WEAVE                   |
| 23    | TC-11    | TYPICAL APPLICATIONS RAISED REFLECTIVE PAVEMENT MARKERS (SNOW-PLOW RESISTANT)   |
| 24-25 | TC-12    | MULTI-LANE FREEWAY PAVEMENT MARKING DETAILS (2 SHEETS)                          |
| 26    | TC-13    | DISTRICT ONE TYPICAL PAVEMENT MARKINGS                                          |
| 27    | FC-17    | TRAFFIC CONTROL DETAILS FOR FREEWAY SHOULDER CLOSURES AND PARTIAL RAMP CLOSURES |
| 28    | TC-18    | FREEWAY/EXPRESSWAY SIGNING FOR FLAGGING OPERATIONS AT WORK ZONE OPENINGS ON     |
|       |          | FREEWAYS/EXPRESSWAYS                                                            |
| 29    | BE-702   | MISC. ELECTRICAL DETAILS SHEET A                                                |
|       |          |                                                                                 |