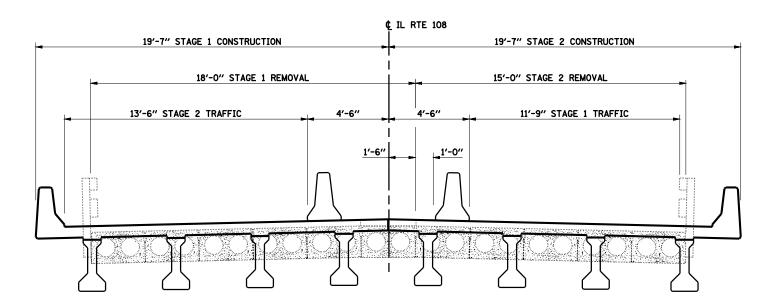

## STAGED CONSTRUCTION SPANS 2 & 3

(LOOKING EAST)

| FILE NAME =                             | USER NAME = laughlinrl             | DESIGNED -      | REVISED - |                              | MAINTENANCE OF TRAFFIC<br>STRUCTURE NO. 059-0023 |  |  |  |  | F.A.P.  | SECTION   | COUNTY                                     | TOTAL SHE | 訶           |    |
|-----------------------------------------|------------------------------------|-----------------|-----------|------------------------------|--------------------------------------------------|--|--|--|--|---------|-----------|--------------------------------------------|-----------|-------------|----|
| C:\Projects\d653603\1e_f1nal\8006mot_br | dge.sht                            | DRAWN - AAD     | REVISED - | STATE OF ILLINOIS            |                                                  |  |  |  |  | 1       | 769       | 110B-2                                     | MACOUPIN  | 98 21       | H  |
|                                         | PLOT SCALE = 5.3333 ' / IN.        | CHECKED -       | REVISED - | DEPARTMENT OF TRANSPORTATION | 31NUCTURE NO. 039-0023                           |  |  |  |  |         |           |                                            | CONTRA    | CT NO. 7281 | 13 |
|                                         | PLOT DATE = May-15-2008 03:16:37PM | DATE - 10-22-07 | REVISED - |                              | SCALE: NONE SHEET NO. OF SHEETS STA.             |  |  |  |  | TO STA. | FED. ROAD | ROAD DIST. NO. 6 ILLINOIS FED. AID PROJECT |           |             |    |