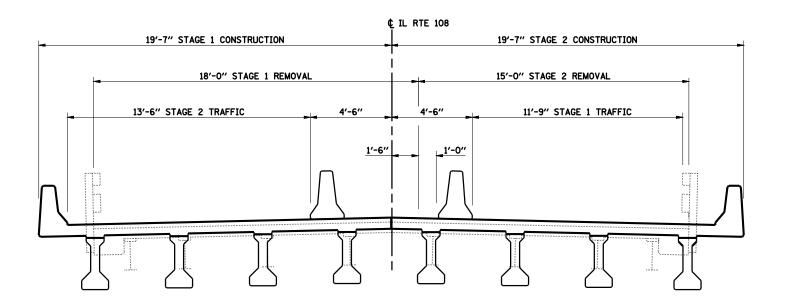

## STAGED CONSTRUCTION SPANS 1, 4, 5 & 6

(LOOKING EAST)



## STAGED CONSTRUCTION SPANS 2 & 3

(LOOKING EAST)

| FILE NAME =                             | USER NAME = laughlinrl             | DESIGNED -      | REVISED - |                              | MAINTENANCE OF TRAFFIC<br>STRUCTURE NO. 059-0023 |  |  |  |  | F.A.P.  | SECTION   | COUNTY                                     | TOTAL SHE | 訶           |    |
|-----------------------------------------|------------------------------------|-----------------|-----------|------------------------------|--------------------------------------------------|--|--|--|--|---------|-----------|--------------------------------------------|-----------|-------------|----|
| C:\Projects\d653603\1e_f1nal\8006mot_br | dge.sht                            |