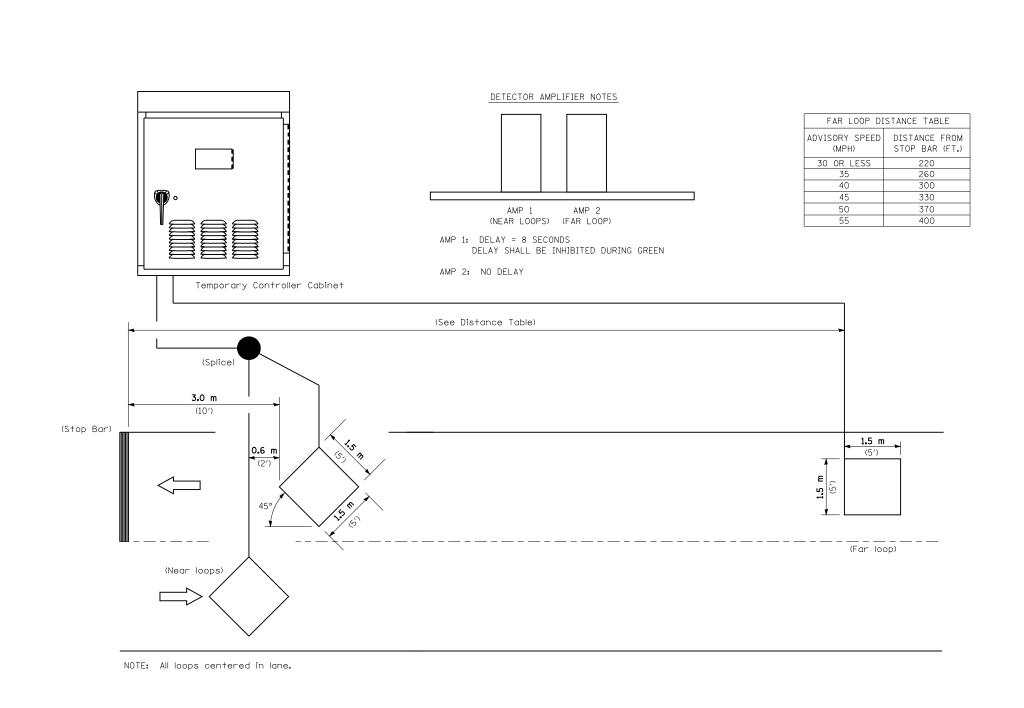

## INDUCTION LOOP DETECTOR

| FILE NAME =                              | USER NAME = laughlinrl             | DESIGNED - | REVISED - |                              | _                           | EMPORARY BRIDGE TRAFFIC SIGNAL   | F.A.P.<br>RTE. | SECTION                      | COUNTY             | TOTAL SHEET |
|------------------------------------------|------------------------------------|------------|-----------|------------------------------|-----------------------------|----------------------------------|----------------|------------------------------|--------------------|-------------|
| C:\Projects\d653603\ie_final\8006det05.s | ht                                 | DRAWN -    | REVISED - | STATE OF ILLINOIS            | LOOP PLACEMENT DETAIL SHEET |                                  | 769            | 110B-2                       | MACOUPIN           | 98 22       |
|                                          | PLOT SCALE = 20.0000 '/ IN.        | CHECKED -  | REVISED - | DEPARTMENT OF TRANSPORTATION |                             |                                  |                |                              | CONTRACT NO. 72813 |             |
|                                          | PLOT DATE = May-15-2008 03:16:39PM | DATE -     | REVISED - |                              | SCALE:                      | SHEET NO. OF SHEETS STA. TO STA. | FFD. ROAL      | DIST. NO. 6 TH INOIS FED. AT |                    |             |