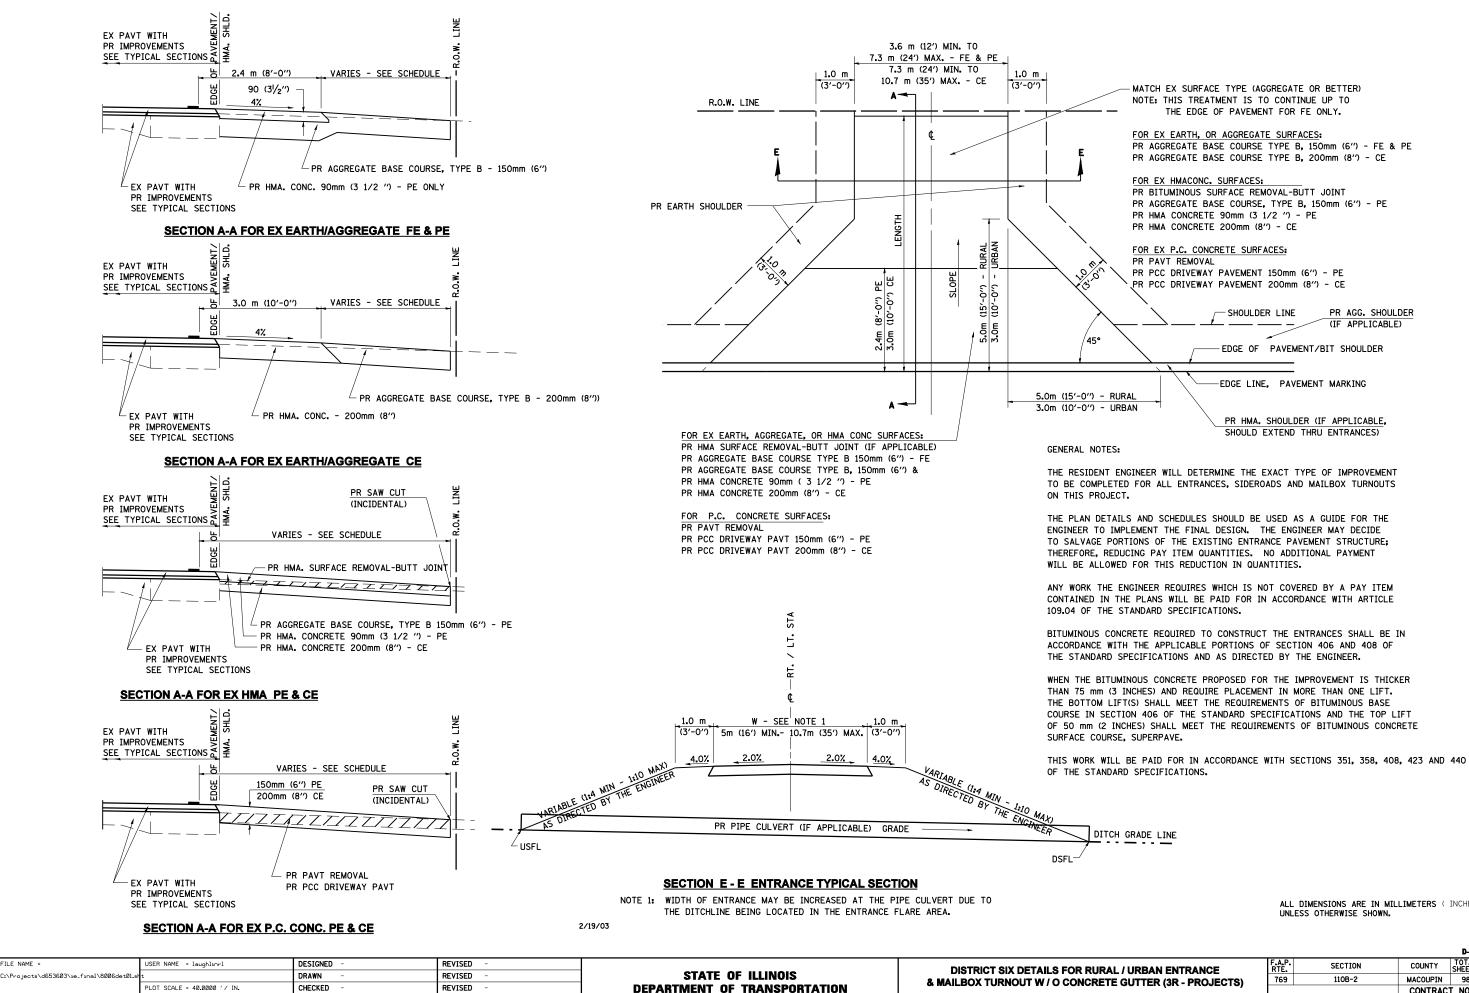

REVISED

PLOT DATE = Mau-15-2008 03:17:02PM

DATE

SCALE. SHEET NO. 1 OF 2 SHEETS

ALL DIMENSIONS ARE IN MILLIMETERS ( INCHES )

|                            |      |         |              |      |         |       |   |          |      |        |         |                 | D96          | -536-03 |
|----------------------------|------|---------|--------------|------|---------|-------|---|----------|------|--------|---------|-----------------|--------------|---------|
| ETE GUTTER (3R - PROJECTS) |      |         | F.A.F<br>RTE | ·.   | SECTION |       |   |          |      | COUNTY |         | TOTAL<br>SHEETS | SHEET<br>NO. |         |
|                            |      |         | 769          | )    | 110B-2  |       |   |          |      |        | MACOUP  | [N              | 98           | 32      |
|                            |      |         | _            |      |         |       |   |          |      |        | CONTR   | ACT             | NO.          | 72813   |
| 5                          | STA. | TO STA. | FED.         | ROAD | DIST.   | NO. 1 | 6 | ILLINOIS | FED. | AID    | PROJECT |                 |              |         |