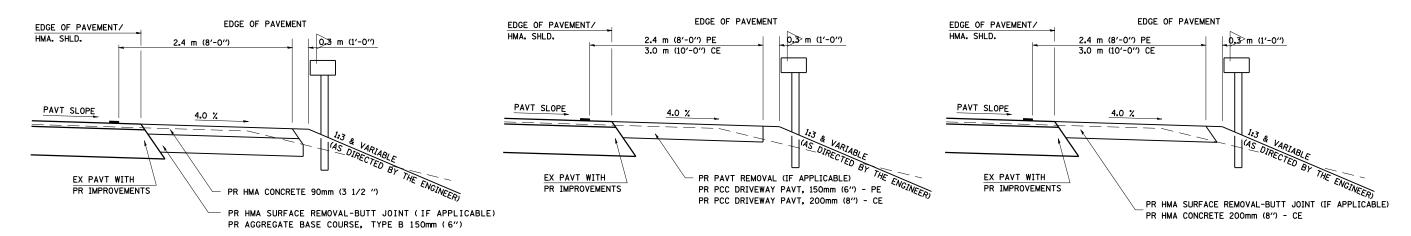

## **DETAILS OF MAILBOX TURNOUTS**

**SECTION X-X THRU MAILBOX TURNOUT** COMBINED WITH EX EARTH, AGGREGATE, OR HMA CE

| FIL | LE NAME =                                | USER NAME = laughlinrl             | DESIGNED - | REVISED - |                              | DISTRICT SIX DETAILS FOR RURAL / URBAN ENTRANCE       |                                                         |      | F.A.P.  | SECTION            | COUNTY | SHEETS NO. |       |
|-----|------------------------------------------|------------------------------------|------------|-----------|------------------------------|-------------------------------------------------------|---------------------------------------------------------|------|---------|--------------------|--------|------------|-------|
|     | C:\Projects\d6536Ø3\1e_f1nal\8ØØ6detØ2.s | t                                  | DRAWN -    | REVISED - | STATE OF ILLINOIS            |                                                       | & MAILBOX TURNOUT W / O CONCRETE GUTTER (3R - PROJECTS) |      |         | 769                | 110B-2 | MACOUPIN   | 98 33 |
|     |                                          | PLOT SCALE = 40.00000 '/ IN.       | CHECKED -  | REVISED - | DEPARTMENT OF TRANSPORTATION | & MAILBOX TURNOUT W/O CONCRETE GUTTER (3R - PROJECTS) |                                                         |      |         | CONTRACT NO. 72813 |        |            |       |
|     |                                          | PLOT DATE = May-15-2008 03:17:04PM | DATE -     | REVISED - | \$                           |                                                       | SHEET NO. 2 OF 2 SHEETS                                 | STA. | TO STA. | FED. RO            |        |            |       |