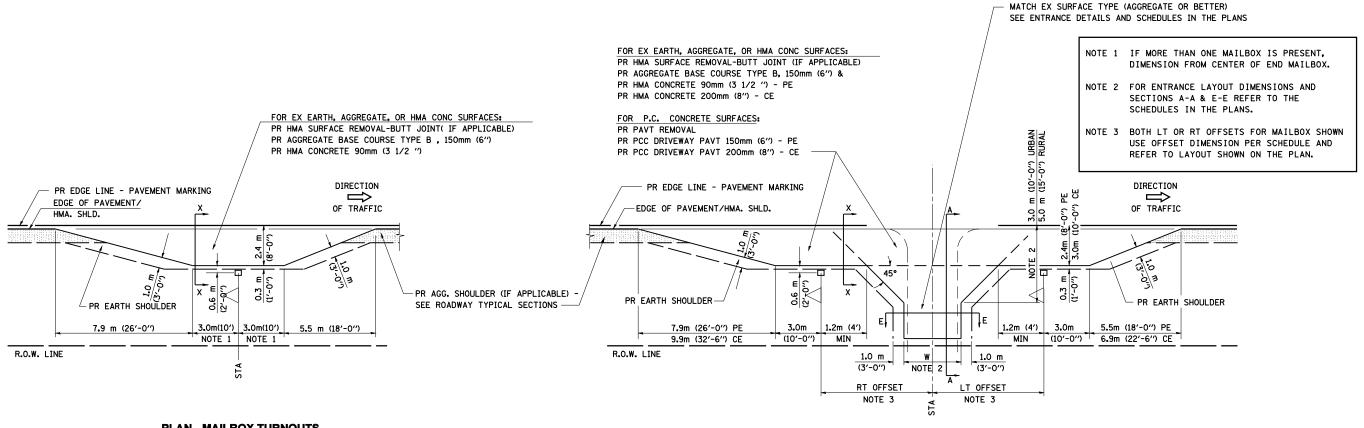

## **PLAN - MAILBOX TURNOUTS**

## PLAN - COMBINED MAILBOX TURNOUT WITH TRAILING OR LEADING ENTRANCE

**SECTION X-X THRU MAILBOX TURNOUT** ALSO APPLIES TO MAILBOX TURNOUTS COMBINED WITH EX EARTH, AGGREGATE, OR HMA PE & FE

**SECTION X-X THRU MAILBOX TURNOUT COMBINED WITH EX CONC PE OR CE** 

**SECTION X-X THRU MAILBOX TURNOUT** COMBINED WITH EX EARTH, AGGREGATE, OR HMA CE

| FIL | LE NAME =                                | USER NAME = laughlinrl             | DESIGNED - | REVISED - |                              | DISTRICT SIX DETAILS FOR RURAL / URBAN ENTRANCE       |                                                         |      | F.A.P.  | SECTION            | COUNTY | SHEETS NO. |       |
|-----|------------------------------------------|------------------------------------|------------|-----------|------------------------------|-------------------------------------------------------|---------------------------------------------------------|------|---------|--------------------|--------|------------|-------|
|     | C:\Projects\d6536Ø3\1e_f1nal\8ØØ6detØ2.s | t                                  | DRAWN -    | REVISED - | STATE OF ILLINOIS            |                                                       | & MAILBOX TURNOUT W / O CONCRETE GUTTER (3R - PROJECTS) |      |         | 769                | 110B-2 | MACOUPIN   | 98 33 |
|     |                                          | PLOT SCALE = 40.00000 '/ IN.       | CHECKED -  | REVISED - | DEPARTMENT OF TRANSPORTATION | & MAILBOX TURNOUT W/O CONCRETE GUTTER (3R - PROJECTS) |                                                         |      |         | CONTRACT NO. 72813 |        |            |       |
|     |                                          | PLOT DATE = May-15-2008 03:17:04PM | DATE -     | REVISED - | \$                           |                                                       | SHEET NO. 2 OF 2 SHEETS                                 | STA. | TO STA. | FED. RO            |        |            |       |