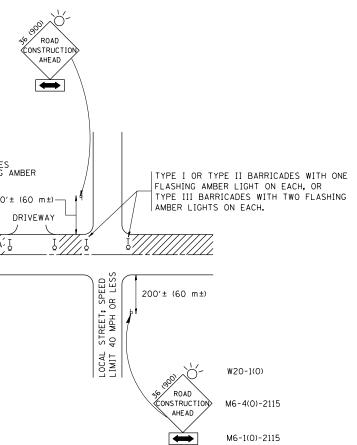

| <ul> <li>In the closed portion.</li> <li>Side Road construction anead sin 48 or 12 million of the main route shall be protected by the closed portion.</li> <li>Side Road construction anead sin 48 or 12 million of the main route shall be protected by the cross section of the closed portion.</li> <li>Side Road construction anead sin 48 or 48 (12 million to 11 mill</li></ul> | 15 (380)                                           | (120 B) (1017)                               |                                               | ∠— WITH                                                                                                                                                                                                                                                                                                                                                                                                                                                                                                                                                                                                                                                                                                                                                                                                                                                                                                                                                                                                                                                                                                                                                                                                                                                                                                                                                                                                                                                                                                                                                                                                                                                                                                                                                                                                                                                                                                                                                                                                                                                                                                                          | III BARRICADE:<br>TWO FLASHING<br>S ON EACH.<br>200<br>WORK AREA |
|--------------------------------------------------------------------------------------------------------------------------------------------------------------------------------------------------------------------------------------------------------------------------------------------------------------------------------------------------------------------------------------------------------------------------------------------------------------------------------------------------------------------------------------------------------------------------------------------------------------------------------------------------------------------------------------------------------------------------------------------------------------------------------------------------------------------------------------------------------------------------------------------------------------------------------------------------------------------------------------------------------------------------------------------------------------------------------------------------------------------------------------------------------------------------------------------------------------------------------------------------------------------------------------------------------------------------------------------------------------------------------------------------------------------------------------------------------------------------------------------------------------------------------------------------------------------------------------------------------------------------------------------------------------------------------------------------------------------------------------------------------------------------------------------------------------------------------------------------------------------------------------------------------------------------------------------------------------------------------------------------------------------------------------------------------------------------------------------------------------------------|----------------------------------------------------|----------------------------------------------|-----------------------------------------------|----------------------------------------------------------------------------------------------------------------------------------------------------------------------------------------------------------------------------------------------------------------------------------------------------------------------------------------------------------------------------------------------------------------------------------------------------------------------------------------------------------------------------------------------------------------------------------------------------------------------------------------------------------------------------------------------------------------------------------------------------------------------------------------------------------------------------------------------------------------------------------------------------------------------------------------------------------------------------------------------------------------------------------------------------------------------------------------------------------------------------------------------------------------------------------------------------------------------------------------------------------------------------------------------------------------------------------------------------------------------------------------------------------------------------------------------------------------------------------------------------------------------------------------------------------------------------------------------------------------------------------------------------------------------------------------------------------------------------------------------------------------------------------------------------------------------------------------------------------------------------------------------------------------------------------------------------------------------------------------------------------------------------------------------------------------------------------------------------------------------------------|------------------------------------------------------------------|
| <ul> <li>NOTES:</li> <li>A. FOR NO LANE RESTRICTION ON THE SIDE ROAD OR DRIVEWAYS</li> <li>1. SIDE ROAD WITH A SPEED LIMIT OF 40 MPH (60 km/h) OR LESS AS SHOWN ON THE DRAWING AND AS DIRECTED BY THE ENGINEER:</li> <li>O) ONE ROAD CONSTRUCTION AHEAD SIGN 36 × 36 (900×900) WITH A FLASHER AND FLAG MOUNTED ON IT APPROXIMATELY 200' (60 m) IN ADVANCE OF THE MAIN ROUTE.</li> <li>b) THE CLOSED PORTION OF THE MAIN ROUTE SHALL BE PROTECTED BY BLOCKING WITH TYPE I, TYPE II OR TYPE III BARRICADES, 1/3 OF THE CROSS SECTION OF THE CLOSED PORTION.</li> <li>2. SIDE ROAD WITH A SPEED LIMIT GREATER THAN 40 MPH (60 km/h) AS SHOWN ON THE DRAWING AND AS DIRECTED BY THE ENGINEER:</li> <li>c) ONE ROAD CONSTRUCTION AHEAD SIGN 48 × 48 (1.2 m × 1.2 m) WITH A FLASHER MOUNTED ON IT APPROXIMATELY 500' (150 m) IN ADVANCE OF THE MAIN ROUTE.</li> <li>b) THE CLOSED PORTION OF THE MAIN ROUTE SHALL BE PROTECTED BY BLOCKING WITH TYPE III BARRICADES, 1/2 OF THE CROSS SECTION OF THE MAIN ROUTE SHALL BE PROTECTED BY BLOCKING WITH TYPE III BARRICADES, 1/2 OF THE CROSS SECTION OF THE MAIN ROUTE.</li> <li>b) THE CLOSED PORTION OF THE MAIN ROUTE SHALL BE PROTECTED BY BLOCKING WITH TYPE III BARRICADES, 1/2 OF THE CROSS SECTION OF THE CLOSED PORTION.</li> <li>3. WHEN THE SIDE ROAD LIES BETWEEN THE BEGINNING OF THE MAINLINE SIGNING AND THE WORK ZONE, A SINGLE HEADED ARROW (M6-1) SHALL</li> </ul>                                                                                                                                                                                                                                                                                                                                                                                                                                                                                                                                                                                                                                                                                              |                                                    |                                              | COLLECTOR<br>SPEED LIMIT> 40 MPH (60 km/r<br> | 051) +,005<br>Marine Marine Mari |                                                                  |
| <ul> <li>A. FOR NO LANE RESTRICTION ON THE SIDE ROAD OR DRIVEWAYS</li> <li>1. SIDE ROAD WITH A SPEED LIMIT OF 40 MPH (60 km/h) OR LESS AS SHOWN ON THE DRAWING AND AS DIRECTED BY THE ENGINEER:</li> <li>O) ONE ROAD CONSTRUCTION AHEAD SIGN 36 × 36 (900×900) WITH A FLASHER AND FLAG MOUNTED ON IT APPROXIMATELY 200' (60 m) IN ADVANCE OF THE MAIN ROUTE.</li> <li>b) THE CLOSED PORTION OF THE MAIN ROUTE SHALL BE PROTECTED BY BLOCKING WITH A YPE II OR TYPE III BARRICADES, 1/3 OF THE CROSS SECTION OF THE CLOSED PORTION.</li> <li>2. SIDE ROAD WITH A SPEED LIMIT GREATER THAN 40 MPH (60 km/h) AS SHOWN ON THE DRAWING AND AS DIRECTED BY THE ENGINEER:</li> <li>c) ONE ROAD CONSTRUCTION AHEAD SIGN 48 × 48 (1.2 m × 1.2 m) WITH A FLASHER MOUNTED ON IT APPROXIMATELY 500' (150 m) IN ADVANCE OF THE MAIN ROUTE.</li> <li>b) THE CLOSED PORTION OF THE MAIN ROUTE SHALL BE PROTECTED BY BLOCKING WITH TYPE III BARRICADES, 1/2 OF THE CROSS SECTION OF THE CLOSED PORTION.</li> <li>3. WHEN THE SIDE ROAD LIES BETWEEN THE BEGINNING OF THE MAINLINE SIGNING AND THE WORK ZONE, A SINGLE HEADED ARROW (M6-1) SHALL</li> </ul>                                                                                                                                                                                                                                                                                                                                                                                                                                                                                                                                                                                                                                                                                                                                                                                                                                                                                                                                                                               | TRAFFIC                                            | CONTROL                                      | AND                                           | PROTECT                                                                                                                                                                                                                                                                                                                                                                                                                                                                                                                                                                                                                                                                                                                                                                                                                                                                                                                                                                                                                                                                                                                                                                                                                                                                                                                                                                                                                                                                                                                                                                                                                                                                                                                                                                                                                                                                                                                                                                                                                                                                                                                          | ION FOR                                                          |
| <ul> <li>SHOWN ON THE DRAWING AND AS DIRECTED BY THE ENGINEER:</li> <li>ONE ROAD CONSTRUCTION AHEAD SIGN 36 × 36 (900×900) WITH A FLASHER<br/>AND FLAG MOUNTED ON IT APPROXIMATELY 200' (60 m) IN ADVANCE<br/>OF THE MAIN ROUTE.</li> <li>D) THE CLOSED PORTION OF THE MAIN ROUTE SHALL BE PROTECTED BY<br/>BLOCKING WITH TYPE I, TYPE II OR TYPE III BARRICADES, 1/3 OF<br/>THE CROSS SECTION OF THE CLOSED PORTION.</li> <li>SIDE ROAD WITH A SPEED LIMIT GREATER THAN 40 MPH (60 km/h)<br/>AS SHOWN ON THE DRAWING AND AS DIRECTED BY THE ENGINEER:</li> <li>O) ONE ROAD CONSTRUCTION AHEAD SIGN 48 × 48 (1.2 m × 1.2 m) WITH A<br/>FLASHER MOUNTED ON IT APPROXIMATELY 500' (150 m) IN ADVANCE<br/>OF THE MAIN ROUTE.</li> <li>D) THE CLOSED PORTION OF THE MAIN ROUTE SHALL BE PROTECTED BY<br/>BLOCKING WITH TYPE III BARRICADES, 1/2 OF THE CROSS SECTION<br/>OF THE CLOSED PORTION.</li> <li>WHEN THE SIDE ROAD LIES BETWEEN THE BEGINNING OF THE MAINLINE<br/>SIGNING AND THE WORK ZONE, A SINGLE HEADED ARROW (M6-1) SHALL</li> </ul>                                                                                                                                                                                                                                                                                                                                                                                                                                                                                                                                                                                                                                                                                                                                                                                                                                                                                                                                                                                                                                                                          |                                                    | STRICTION ON THE                             | SIDE ROA                                      | D OR DRIVEWAYS                                                                                                                                                                                                                                                                                                                                                                                                                                                                                                                                                                                                                                                                                                                                                                                                                                                                                                                                                                                                                                                                                                                                                                                                                                                                                                                                                                                                                                                                                                                                                                                                                                                                                                                                                                                                                                                                                                                                                                                                                                                                                                                   |                                                                  |
| <ul> <li>ONE ROAD CONSTRUCTION AHEAD SIGN 36 × 36 (900×900) WITH A FLASHER<br/>AND FLAG MOUNTED ON IT APPROXIMATELY 200' (60 m) IN ADVANCE<br/>OF THE MAIN ROUTE.</li> <li>D) THE CLOSED PORTION OF THE MAIN ROUTE SHALL BE PROTECTED BY<br/>BLOCKING WITH TYPE I, TYPE II OR TYPE III BARRICADES, 1/3 OF<br/>THE CROSS SECTION OF THE CLOSED PORTION.</li> <li>SIDE ROAD WITH A SPEED LIMIT GREATER THAN 40 MPH (60 km/h)<br/>AS SHOWN ON THE DRAWING AND AS DIRECTED BY THE ENGINEER:</li> <li>O) ONE ROAD CONSTRUCTION AHEAD SIGN 48 × 48 (1.2 m × 1.2 m) WITH A<br/>FLASHER MOUNTED ON IT APPROXIMATELY 500' (150 m) IN ADVANCE<br/>OF THE MAIN ROUTE.</li> <li>D) THE CLOSED PORTION OF THE MAIN ROUTE SHALL BE PROTECTED BY<br/>BLOCKING WITH TYPE III BARRICADES, 1/2 OF THE CROSS SECTION<br/>OF THE CLOSED PORTION.</li> <li>WHEN THE SIDE ROAD LIES BETWEEN THE BEGINNING OF THE MAINLINE<br/>SIGNING AND THE WORK ZONE, A SINGLE HEADED ARROW (M6-1) SHALL</li> </ul>                                                                                                                                                                                                                                                                                                                                                                                                                                                                                                                                                                                                                                                                                                                                                                                                                                                                                                                                                                                                                                                                                                                                         |                                                    |                                              |                                               |                                                                                                                                                                                                                                                                                                                                                                                                                                                                                                                                                                                                                                                                                                                                                                                                                                                                                                                                                                                                                                                                                                                                                                                                                                                                                                                                                                                                                                                                                                                                                                                                                                                                                                                                                                                                                                                                                                                                                                                                                                                                                                                                  | S AS                                                             |
| <ul> <li>BLOCKING WITH TYPE I, TYPE II OR TYPE III BARRICADES, 1/3 OF THE CROSS SECTION OF THE CLOSED PORTION.</li> <li>2. SIDE ROAD WITH A SPEED LIMIT GREATER THAN 40 MPH (60 km/h) AS SHOWN ON THE DRAWING AND AS DIRECTED BY THE ENGINEER:</li> <li>a) ONE ROAD CONSTRUCTION AHEAD SIGN 48 × 48 (1.2 m × 1.2 m) WITH A FLASHER MOUNTED ON IT APPROXIMATELY 500' (150 m) IN ADVANCE OF THE MAIN ROUTE.</li> <li>b) THE CLOSED PORTION OF THE MAIN ROUTE SHALL BE PROTECTED BY BLOCKING WITH TYPE III BARRICADES, 1/2 OF THE CROSS SECTION OF THE CLOSED PORTION.</li> <li>3. WHEN THE SIDE ROAD LIES BETWEEN THE BEGINNING OF THE MAINLINE SIGNING AND THE WORK ZONE, A SINGLE HEADED ARROW (MG-1) SHALL</li> </ul>                                                                                                                                                                                                                                                                                                                                                                                                                                                                                                                                                                                                                                                                                                                                                                                                                                                                                                                                                                                                                                                                                                                                                                                                                                                                                                                                                                                                   | a) one <b>road cons</b><br>AND FLAG MOUN           | STRUCTION AHEAD S                            | SIGN 36 ×                                     | 36 (900×900) W)                                                                                                                                                                                                                                                                                                                                                                                                                                                                                                                                                                                                                                                                                                                                                                                                                                                                                                                                                                                                                                                                                                                                                                                                                                                                                                                                                                                                                                                                                                                                                                                                                                                                                                                                                                                                                                                                                                                                                                                                                                                                                                                  |                                                                  |
| <ul> <li>AS SHOWN ON THE DRAWING AND AS DIRECTED BY THE ENGINEER:</li> <li>a) ONE ROAD CONSTRUCTION AHEAD SIGN 48 × 48 (1.2 m × 1.2 m) WITH A FLASHER MOUNTED ON IT APPROXIMATELY 500' (150 m) IN ADVANCE OF THE MAIN ROUTE.</li> <li>b) THE CLOSED PORTION OF THE MAIN ROUTE SHALL BE PROTECTED BY BLOCKING WITH TYPE III BARRICADES, 1/2 OF THE CROSS SECTION OF THE CLOSED PORTION.</li> <li>3. WHEN THE SIDE ROAD LIES BETWEEN THE BEGINNING OF THE MAINLINE SIGNING AND THE WORK ZONE, A SINGLE HEADED ARROW (M6-1) SHALL</li> </ul>                                                                                                                                                                                                                                                                                                                                                                                                                                                                                                                                                                                                                                                                                                                                                                                                                                                                                                                                                                                                                                                                                                                                                                                                                                                                                                                                                                                                                                                                                                                                                                                | BLOCKING WITH                                      | TYPE I, TYPE II                              | OR TYPE I                                     | II BARRICADES, 1                                                                                                                                                                                                                                                                                                                                                                                                                                                                                                                                                                                                                                                                                                                                                                                                                                                                                                                                                                                                                                                                                                                                                                                                                                                                                                                                                                                                                                                                                                                                                                                                                                                                                                                                                                                                                                                                                                                                                                                                                                                                                                                 |                                                                  |
| <ul> <li>FLASHER MOUNTED ON IT APPROXIMATELY 500' (150 m) IN ADVANCE OF THE MAIN ROUTE.</li> <li>b) THE CLOSED PORTION OF THE MAIN ROUTE SHALL BE PROTECTED BY BLOCKING WITH TYPE III BARRICADES, 1/2 OF THE CROSS SECTION OF THE CLOSED PORTION.</li> <li>3. WHEN THE SIDE ROAD LIES BETWEEN THE BEGINNING OF THE MAINLINE SIGNING AND THE WORK ZONE, A SINGLE HEADED ARROW (MG-1) SHALL</li> </ul>                                                                                                                                                                                                                                                                                                                                                                                                                                                                                                                                                                                                                                                                                                                                                                                                                                                                                                                                                                                                                                                                                                                                                                                                                                                                                                                                                                                                                                                                                                                                                                                                                                                                                                                     |                                                    |                                              |                                               |                                                                                                                                                                                                                                                                                                                                                                                                                                                                                                                                                                                                                                                                                                                                                                                                                                                                                                                                                                                                                                                                                                                                                                                                                                                                                                                                                                                                                                                                                                                                                                                                                                                                                                                                                                                                                                                                                                                                                                                                                                                                                                                                  |                                                                  |
| BLOCKING WITH TYPE III BARRICADES, 1/2 OF THE CROSS SECTION<br>OF THE CLOSED PORTION.<br>3. WHEN THE SIDE ROAD LIES BETWEEN THE BEGINNING OF THE MAINLINE<br>SIGNING AND THE WORK ZONE, A SINGLE HEADED ARROW (MG-1) SHALL                                                                                                                                                                                                                                                                                                                                                                                                                                                                                                                                                                                                                                                                                                                                                                                                                                                                                                                                                                                                                                                                                                                                                                                                                                                                                                                                                                                                                                                                                                                                                                                                                                                                                                                                                                                                                                                                                               |                                                    |                                              |                                               |                                                                                                                                                                                                                                                                                                                                                                                                                                                                                                                                                                                                                                                                                                                                                                                                                                                                                                                                                                                                                                                                                                                                                                                                                                                                                                                                                                                                                                                                                                                                                                                                                                                                                                                                                                                                                                                                                                                                                                                                                                                                                                                                  |                                                                  |
| SIGNING AND THE WORK ZONE, A SINGLE HEADED ARROW (M6-1) SHALL                                                                                                                                                                                                                                                                                                                                                                                                                                                                                                                                                                                                                                                                                                                                                                                                                                                                                                                                                                                                                                                                                                                                                                                                                                                                                                                                                                                                                                                                                                                                                                                                                                                                                                                                                                                                                                                                                                                                                                                                                                                            |                                                    |                                              | IMAIELY 5                                     |                                                                                                                                                                                                                                                                                                                                                                                                                                                                                                                                                                                                                                                                                                                                                                                                                                                                                                                                                                                                                                                                                                                                                                                                                                                                                                                                                                                                                                                                                                                                                                                                                                                                                                                                                                                                                                                                                                                                                                                                                                                                                                                                  |                                                                  |
|                                                                                                                                                                                                                                                                                                                                                                                                                                                                                                                                                                                                                                                                                                                                                                                                                                                                                                                                                                                                                                                                                                                                                                                                                                                                                                                                                                                                                                                                                                                                                                                                                                                                                                                                                                                                                                                                                                                                                                                                                                                                                                                          | OF THE MAIN R<br>b) THE CLOSED PC<br>BLOCKING WITH | OUTE.<br>DRTION OF THE MA<br>TYPE III BARRIC | IN ROUTE                                      |                                                                                                                                                                                                                                                                                                                                                                                                                                                                                                                                                                                                                                                                                                                                                                                                                                                                                                                                                                                                                                                                                                                                                                                                                                                                                                                                                                                                                                                                                                                                                                                                                                                                                                                                                                                                                                                                                                                                                                                                                                                                                                                                  |                                                                  |