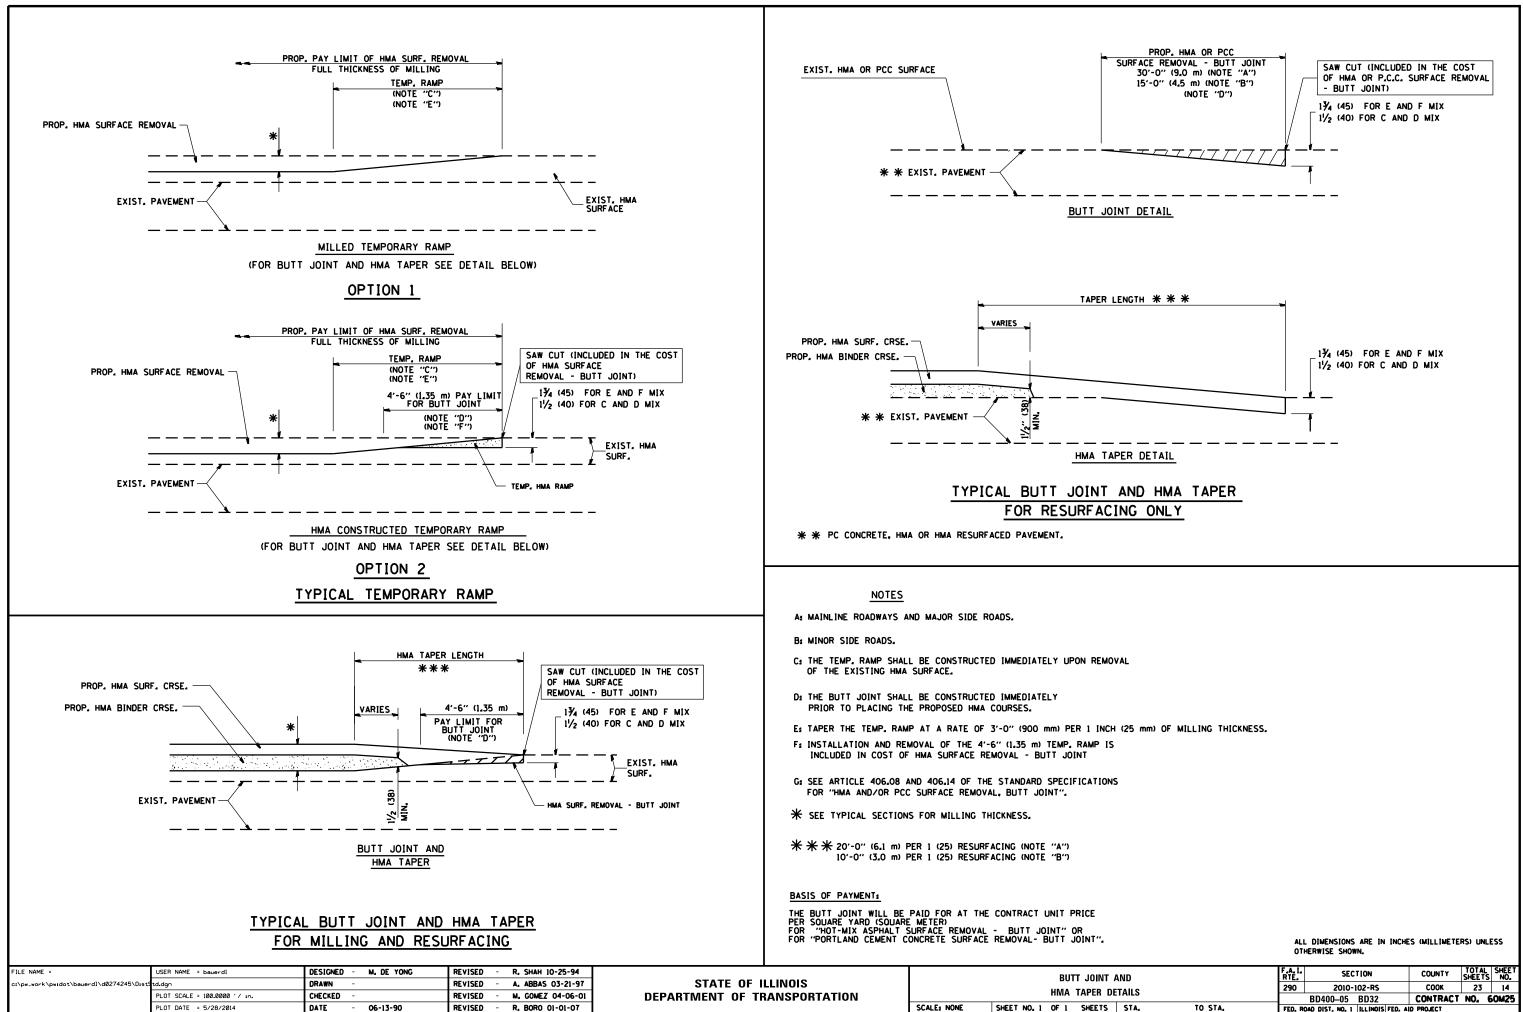

- DOUBLE LANE MARKERS ARE TO BE USED AS SHOWN ON THE DISTRICT ONE DETAIL TYPICAL APPLICATIONS RAISED
- PAVEMENT MARKING TAPE, TYPE III SHALL BE USED FOR SHORT TERM PAVEMENT MARKINGS ON ALL FINAL SURFACES.
- WHEN THE MILLED PAVEMENT IS OPEN TO TRAFFIC THE MAXIMUM CRADE DIFFERENTIAL BETWEEN PASSES OF THE MILLING MACHINE SHALL NOT EXCEED 1 1/2 INCHES (40 mm) WHERE THE SPEED LIMIT IS 40 MPH (80 km/h) OR LESS AND 1 INCH (25 mm) WHERE THE SPEED LIMIT IS GREATER THAN 40 MPH (80 km/h). WITH WRITTEN APPROVAL OF THE ENGINEER, A MAXIMUM GRADE DIFFERENTIAL OF 3 INCHES (75 mm) MAY BE ALLOWED IF THE EDGE OF THE NILLING IS SLOPED A MINIMUM 1:3 (VIH).
- BUTT JOINTS WILL BE INSTALLED AT THE ENDS OF ALL RESURFACING (WHERE RESURFACING MEETS EXISTING PAVEMENT) ACCORDING TO THE 7"32BUTT JOINT AND HOT-MIX ASPHALT TAPER DETAILS9"32SHEET INCLUDED IN THE PLANS, UNLESS