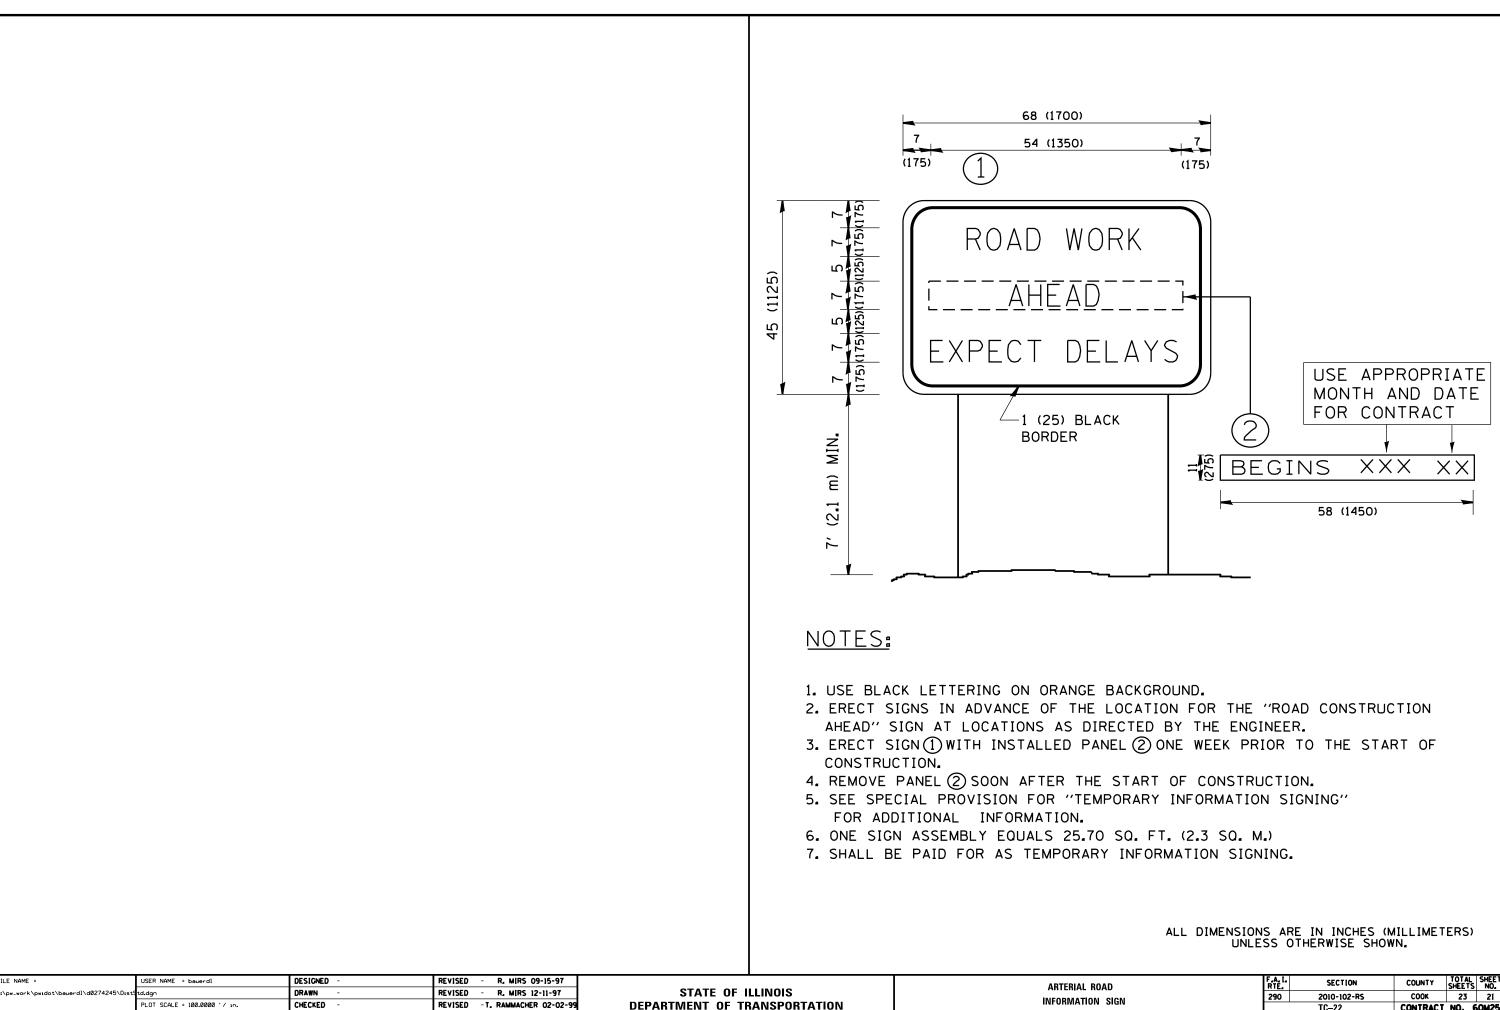

## **INDEX OF SHEETS**

| SHEE I | QESCRIPTION                                                                            | SIANDARD  | OESCRIPTION                                                        |
|--------|----------------------------------------------------------------------------------------|-----------|--------------------------------------------------------------------|
| 1      | TITLE SHEET                                                                            | 000001-04 | STANDARD SYMBOLS, ABBREVIATIONS AND PATTERNS                       |
| 2      | INDEX OF SHEETS, STATE STANDARDS, AND CENERAL NOTES                                    | 442201-03 | CLASS C AND D PATCHES                                              |
| 3-4    | SUMMARY OF QUANTITIES                                                                  |           | CRASS C AND D FRIGRES                                              |
| 5-7    | TYPICAL SECTIONS                                                                       | 701601-09 | URBAN LANE CLOSURE, MULTILANE, IN OR 2W WITH NONTRAVERSABLE MEDIAN |
| 8-9    | ROADWAY AND PAVEMENT MARKING PLAN                                                      | 701701-09 | URBAN LANE CLOSURE, MULTILANE INTERSECTION                         |
| 10     | DETECTOR LOOP REPLACEMENT PLAN                                                         |           | GROAT CARE CLUSURG, MULTILARE INTERSECTION                         |
| 11     | DETAILS FOR FRAMES AND LIDS ADJUSTMENT WITH MILLING (BO-8)                             | 701901-03 | TRAFFIC CONTROL DEVICES                                            |
| 12     | PAVEMENT PATCHING FOR HMA SURFACED PAVEMENT (DB-22)                                    |           |                                                                    |
| 13     | CURB AND CUTTER REMOVAL AND REPLACEMENT (80-24)                                        |           |                                                                    |
| 14     | BUTT JOINT AND HMA TAPER (BD-32)                                                       |           |                                                                    |
| tS     | ENTRANCE AND EXIT RAMP CLOSURE DETAILS (TC OB)                                         |           |                                                                    |
| 16     | TRAFFIC CONTROL AND PROTECTION FOR SIDE ROADS, INTERSECTIONS,<br>AND DRIVEWAYS (TC-10) |           |                                                                    |
| 17     | TYPICAL APPLICATIONS RAISED REFLECTIVE PAVEMENT WARKERS (SNOW-PLO<br>RESISTANT) (TC-1) | D₩        |                                                                    |
| 18     | DISTRICT ONE TYPICAL PAVEMENT MARKINGS (TC-13)                                         |           |                                                                    |
| 19     | PAVENENT MARKING LETTERS AND SYMBOLS FOR TRAFFIC STAGING (TC-16)                       |           |                                                                    |
| 20     | TRAFFIC CONTROL FOR SHOULDER CLOSURES AND PARTIAL RAMP CLOSURES                        | (TC-17)   |                                                                    |
| 21     | ARTERIAL ROAD INFORMATION SIGN (TC-22)                                                 |           |                                                                    |
| 22     | DISTRICT ONE STANDARD TRAFFIC SIGNAL DESIGN DETAILS (TS-05, SHEET                      | i)        |                                                                    |
| 23     | DISTRICT 1- DETECTOR LOOP INSTALLATION DETAILS FOR ROADWAY<br>RESURFACING (TS-07)      |           |                                                                    |
|        |                                                                                        |           |                                                                    |
|        |                                                                                        |           |                                                                    |
|        |                                                                                        |           |                                                                    |
|        |                                                                                        |           |                                                                    |
|        |                                                                                        |           |                                                                    |
|        |                                                                                        |           |                                                                    |
|        |                                                                                        |           |                                                                    |
|        |                                                                                        |           |                                                                    |