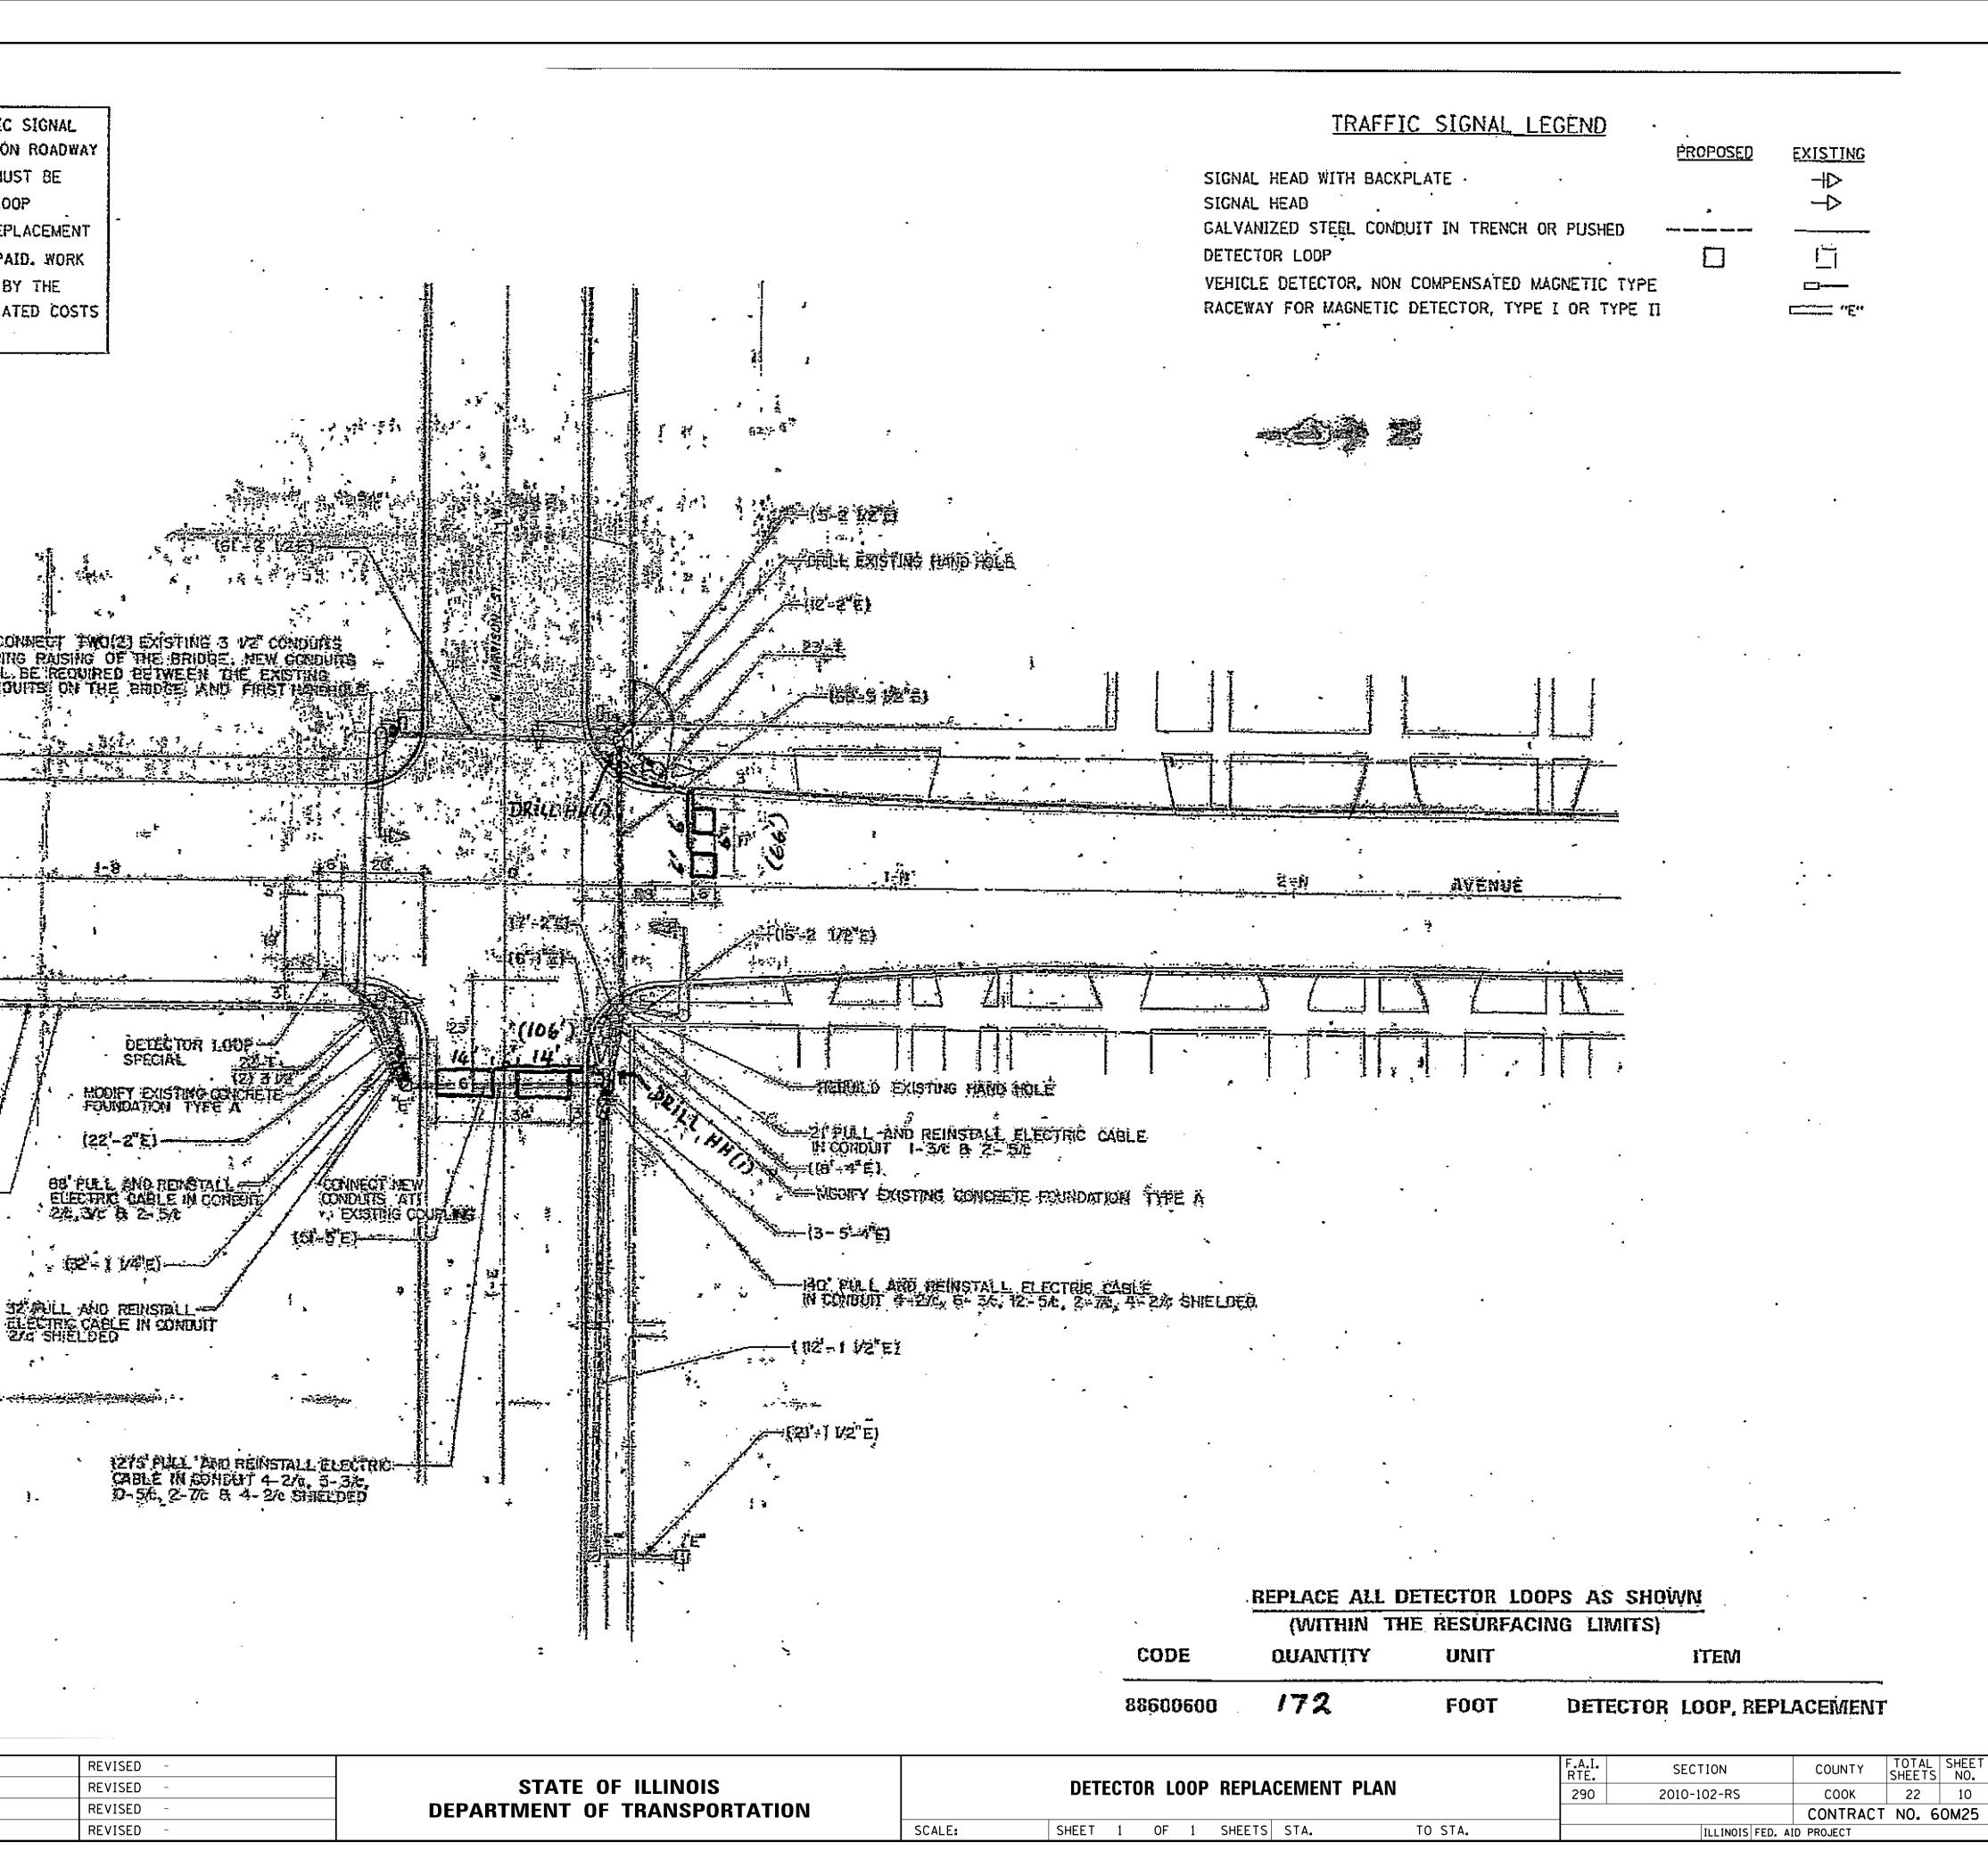

## **INDEX OF SHEETS**

| SHEE I | QESCRIPTION                                                                            | SIANDARD  | OESCRIPTION                                                        |
|--------|----------------------------------------------------------------------------------------|-----------|--------------------------------------------------------------------|
| 1      | TITLE SHEET                                                                            | 000001-04 | STANDARD SYMBOLS, ABBREVIATIONS AND PATTERNS                       |
| 2      | INDEX OF SHEETS, STATE STANDARDS, AND CENERAL NOTES                                    | 442201-03 | CLASS C AND D PATCHES                                              |
| 3-4    | SUMMARY OF QUANTITIES                                                                  |           | CRASS C AND D FRIGRES                                              |
| 5-7    | TYPICAL SECTIONS                                                                       | 701601-09 | URBAN LANE CLOSURE, MULTILANE, IN OR 2W WITH NONTRAVERSABLE MEDIAN |
| 8-9    | ROADWAY AND PAVEMENT MARKING PLAN                                                      | 701701-09 | URBAN LANE CLOSURE, MULTILANE INTERSECTION                         |
| 10     | DETECTOR LOOP REPLACEMENT PLAN                                                         |           | GROAT CARE CLUSURG, MULTILARE INTERSECTION                         |
| 11     | DETAILS FOR FRAMES AND LIDS ADJUSTMENT WITH MILLING (BO-8)                             | 701901-03 | TRAFFIC CONTROL DEVICES                                            |
| 12     | PAVEMENT PATCHING FOR HMA SURFACED PAVEMENT (DB-22)                                    |           |                                                                    |
| 13     | CURB AND CUTTER REMOVAL AND REPLACEMENT (80-24)                                        |           |                                                                    |
| 14     | BUTT JOINT AND HMA TAPER (BD-32)                                                       |           |                                                                    |
| tS     | ENTRANCE AND EXIT RAMP CLOSURE DETAILS (TC OB)                                         |           |                                                                    |
| 16     | TRAFFIC CONTROL AND PROTECTION FOR SIDE ROADS, INTERSECTIONS,<br>AND DRIVEWAYS (TC-10) |           |                                                                    |
| 17     | TYPICAL APPLICATIONS RAISED REFLECTIVE PAVEMENT WARKERS (SNOW-PLO<br>RESISTANT) (TC-1) | D₩        |                                                                    |
| 18     | DISTRICT ONE TYPICAL PAVEMENT MARKINGS (TC-13)                                         |           |                                                                    |
| 19     | PAVENENT MARKING LETTERS AND SYMBOLS FOR TRAFFIC STAGING (TC-16)                       |           |                                                                    |
| 20     | TRAFFIC CONTROL FOR SHOULDER CLOSURES AND PARTIAL RAMP CLOSURES                        | (TC-17)   |                                                                    |
| 21     | ARTERIAL ROAD INFORMATION SIGN (TC-22)                                                 |           |                                                                    |
| 22     | DISTRICT ONE STANDARD TRAFFIC SIGNAL DESIGN DETAILS (TS-05, SHEET                      | i)        |                                                                    |
| 23     | DISTRICT 1- DETECTOR LOOP INSTALLATION DETAILS FOR ROADWAY<br>RESURFACING (TS-07)      |           |                                                                    |
|        |                                                                                        |           |                                                                    |
|        |                                                                                        |           |                                                                    |
|        |                                                                                        |           |                                                                    |
|        |                                                                                        |           |                                                                    |
|        |                                                                                        |           |                                                                    |
|        |                                                                                        |           |                                                                    |
|        |                                                                                        |           |                                                                    |
|        |                                                                                        |           |                                                                    |