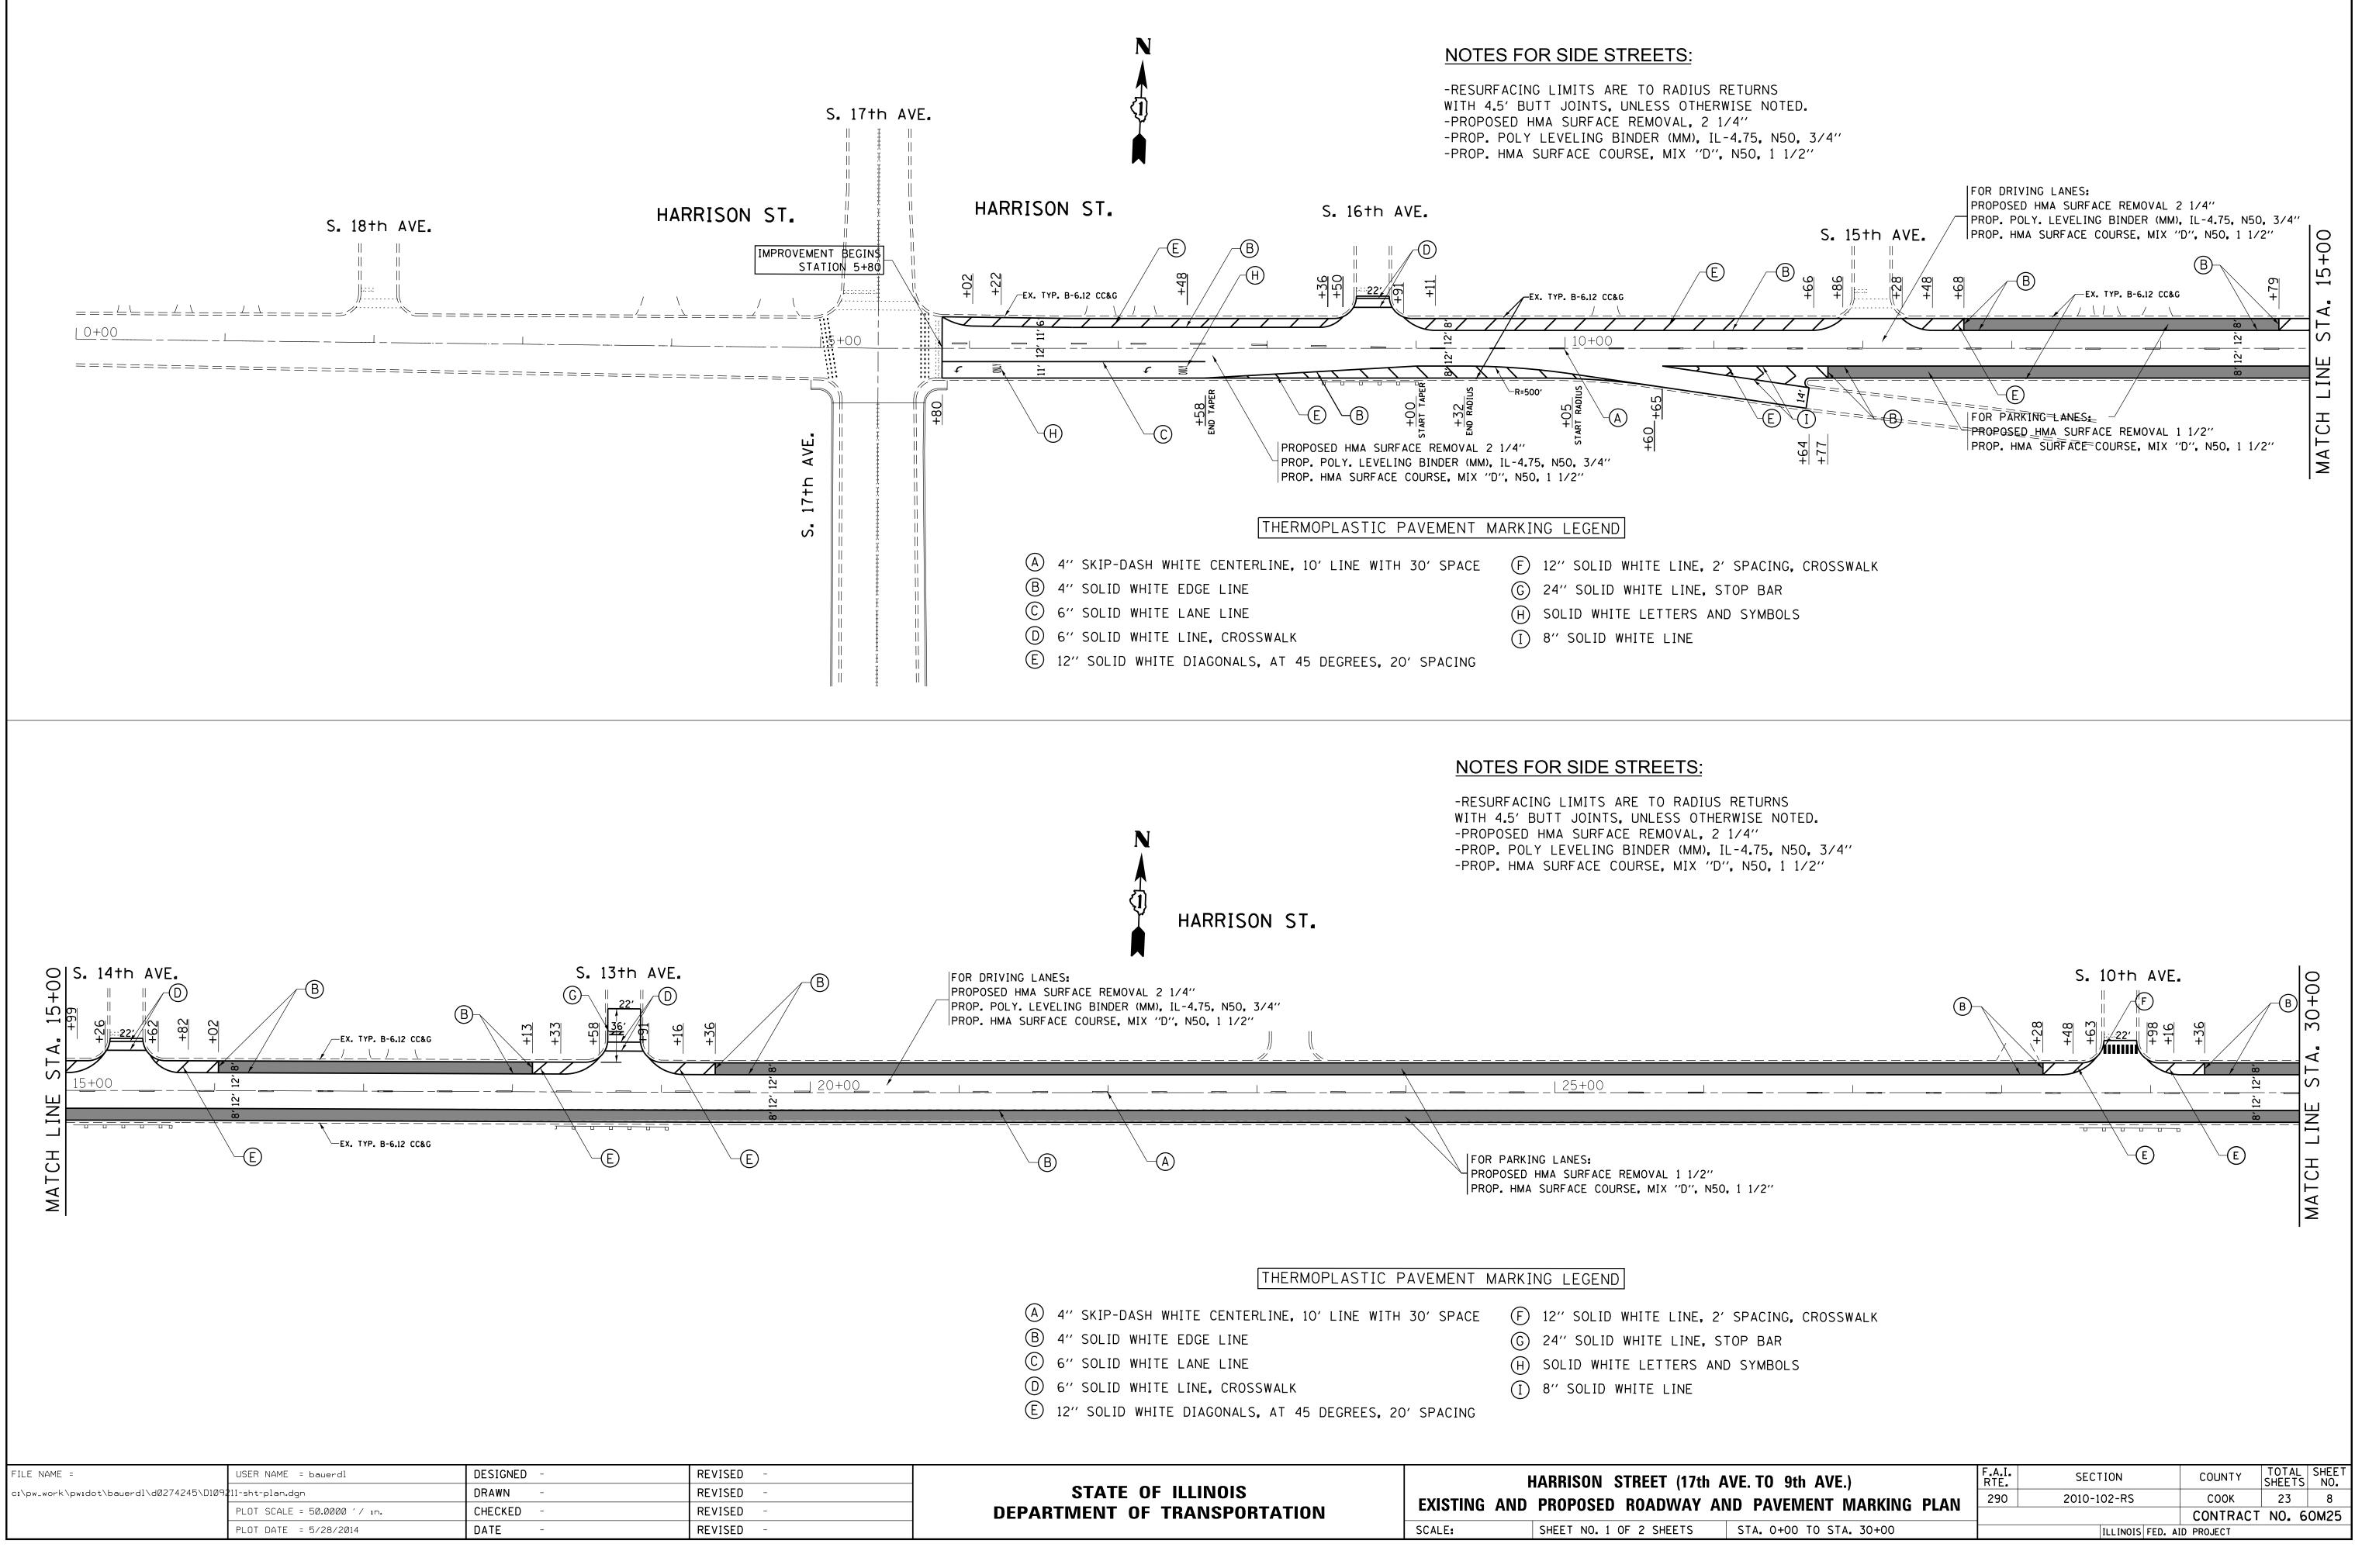

## **INDEX OF SHEETS**

| SHEE I | QESCRIPTION                                                                            | SIANDARD  | OESCRIPTION                                                        |
|--------|----------------------------------------------------------------------------------------|-----------|--------------------------------------------------------------------|
| 1      | TITLE SHEET                                                                            | 000001-04 | STANDARD SYMBOLS, ABBREVIATIONS AND PATTERNS                       |
| 2      | INDEX OF SHEETS, STATE STANDARDS, AND CENERAL NOTES                                    | 442201-03 | CLASS C AND D PATCHES                                              |
| 3-4    | SUMMARY OF QUANTITIES                                                                  |           | CRASS C AND D FRIGRES                                              |
| 5-7    | TYPICAL SECTIONS                                                                       | 701601-09 | URBAN LANE CLOSURE, MULTILANE, IN OR 2W WITH NONTRAVERSABLE MEDIAN |
| 8-9    | ROADWAY AND PAVEMENT MARKING PLAN                                                      | 701701-09 | URBAN LANE CLOSURE, MULTILANE INTERSECTION                         |
| 10     | DETECTOR LOOP REPLACEMENT PLAN                                                         |           | GROAT CARE CLUSURG, MULTILARE INTERSECTION                         |
| 11     | DETAILS FOR FRAMES AND LIDS ADJUSTMENT WITH MILLING (BO-8)                             | 701901-03 | TRAFFIC CONTROL DEVICES                                            |
| 12     | PAVEMENT PATCHING FOR HMA SURFACED PAVEMENT (DB-22)                                    |           |                                                                    |
| 13     | CURB AND CUTTER REMOVAL AND REPLACEMENT (80-24)                                        |           |                                                                    |
| 14     | BUTT JOINT AND HMA TAPER (BD-32)                                                       |           |                                                                    |
| tS     | ENTRANCE AND EXIT RAMP CLOSURE DETAILS (TC OB)                                         |           |                                                                    |
| 16     | TRAFFIC CONTROL AND PROTECTION FOR SIDE ROADS, INTERSECTIONS,<br>AND DRIVEWAYS (TC-10) |           |                                                                    |
| 17     | TYPICAL APPLICATIONS RAISED REFLECTIVE PAVEMENT WARKERS (SNOW-PLO<br>RESISTANT) (TC-1) | D₩        |                                                                    |
| 18     | DISTRICT ONE TYPICAL PAVEMENT MARKINGS (TC-13)                                         |           |                                                                    |
| 19     | PAVENENT MARKING LETTERS AND SYMBOLS FOR TRAFFIC STAGING (TC-16)                       |           |                                                                    |
| 20     | TRAFFIC CONTROL FOR SHOULDER CLOSURES AND PARTIAL RAMP CLOSURES                        | (TC-17)   |                                                                    |
| 21     | ARTERIAL ROAD INFORMATION SIGN (TC-22)                                                 |           |                                                                    |
| 22     | DISTRICT ONE STANDARD TRAFFIC SIGNAL DESIGN DETAILS (TS-05, SHEET                      | i)        |                                                                    |
| 23     | DISTRICT 1- DETECTOR LOOP INSTALLATION DETAILS FOR ROADWAY<br>RESURFACING (TS-07)      |           |                                                                    |
|        |                                                                                        |           |                                                                    |
|        |                                                                                        |           |                                                                    |
|        |                                                                                        |           |                                                                    |
|        |                                                                                        |           |                                                                    |
|        |                                                                                        |           |                                                                    |
|        |                                                                                        |           |                                                                    |
|        |                                                                                        |           |                                                                    |
|        |                                                                                        |           |                                                                    |