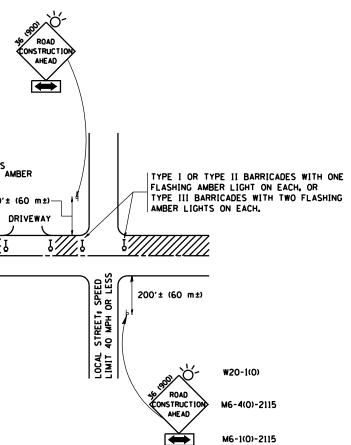

|  | 290 2010-102-RS                       | СООК 23 16                       |
|   |                                          | PLOT SCALE = 100.0000 '/ in. | CHECKED -      | REVISED - A. HOUSEH 10-15-96   | DEPARTMENT OF TRANSPORTATION | SIDE ROADS, INTERSECTIONS, AND DRIVEWAYS SCALE: NONE SHEET NO. 1 OF 1 SHEETS STA. TO STA. |  |                                       | CONTRACT NO. 60M25               |
|   |                                          | PLOT DATE = 5/28/2014        | DATE - 06-89   | REVISED -T, RAMMACHER 01-06-00 |                              |                                                                                           |  | FED. ROAD DIST. NO. 1 ILLINOIS FED. 4 |                                  |



### SIDE ROADS, INTERSECTIONS, AND DRIVEWAYS

| B. FOR A LANE CLOSURE ON A SIDE ROAD OR DRIVEWAY                      |
|-----------------------------------------------------------------------|
| USE APPLICABLE PORTIONS OF THE TYPICAL APPLICATION OF TRAFFIC         |
| CONTROL DEVICES (STD. 701501, STD. 701606 OR THE APPROPRIATE STANDARD |
| THE SPACING OF SIGNS AND BARRICADES SHALL BE ADJUSTED FOR FIELD       |
| CONDITIONS AS DIRECTED BY THE ENGINEER. THE DIRECTIONAL ARROW         |
| SHALL BE COVERED OR REMOVED WHEN NO LONGER CONSISTENT WITH THE        |
| SIDE ROAD LANE CLOSURE.                                               |

- C. ADVANCE WARNING SIGNS ARE TO BE OMITTED ON DRIVEWAY UNLESS OTHERWISE NOTED.
- D. THE TRAFFIC CONTROL AND PROTECTION FOR SIDE ROADS, INTERSECTIONS, AND DRI