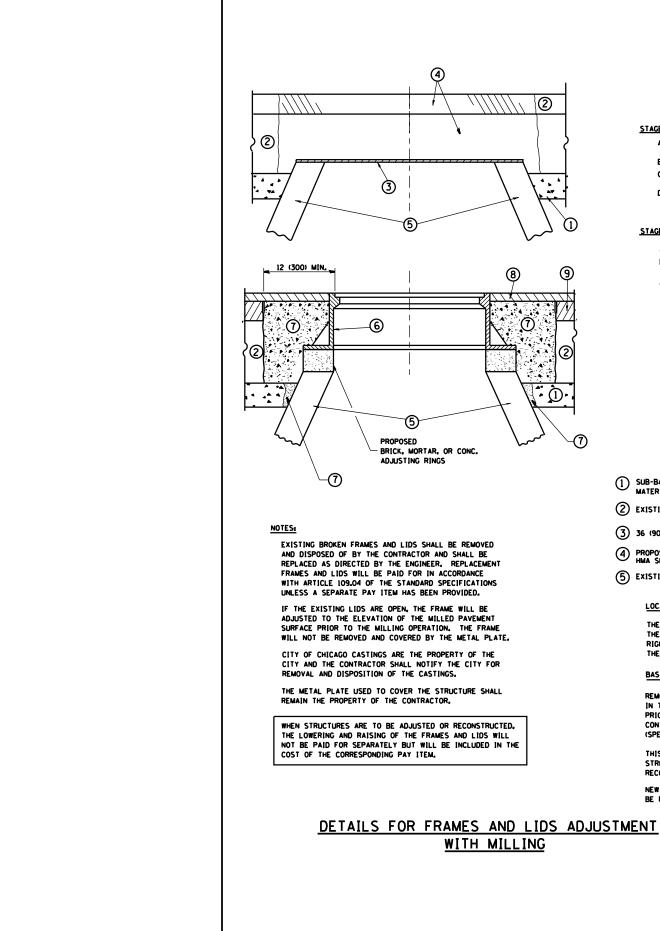

## **INDEX OF SHEETS**

| SHEE I | QESCRIPTION                                                                            | SIANDARD  | OESCRIPTION                                                        |
|--------|----------------------------------------------------------------------------------------|-----------|--------------------------------------------------------------------|
| 1      | TITLE SHEET                                                                            | 000001-04 | STANDARD SYMBOLS, ABBREVIATIONS AND PATTERNS                       |
| 2      | INDEX OF SHEETS, STATE STANDARDS, AND CENERAL NOTES                                    | 442201-03 | CLASS C AND D PATCHES                                              |
| 3-4    | SUMMARY OF QUANTITIES                                                                  |           | CRASS C AND D FRIGRES                                              |
| 5-7    | TYPICAL SECTIONS                                                                       | 701601-09 | URBAN LANE CLOSURE, MULTILANE, IN OR 2W WITH NONTRAVERSABLE MEDIAN |
| 8-9    | ROADWAY AND PAVEMENT MARKING PLAN                                                      | 701701-09 | URBAN LANE CLOSURE, MULTILANE INTERSECTION                         |
| 10     | DETECTOR LOOP REPLACEMENT PLAN                                                         |           | GROAT CARE CLUSURG, MULTILARE INTERSECTION                         |
| 11     | DETAILS FOR FRAMES AND LIDS ADJUSTMENT WITH MILLING (BO-8)                             | 701901-03 | TRAFFIC CONTROL DEVICES                                            |
| 12     | PAVEMENT PATCHING FOR HMA SURFACED PAVEMENT (DB-22)                                    |           |                                                                    |
| 13     | CURB AND CUTTER REMOVAL AND REPLACEMENT (80-24)                                        |           |                                                                    |
| 14     | BUTT JOINT AND HMA TAPER (BD-32)                                                       |           |                                                                    |
| tS     | ENTRANCE AND EXIT RAMP CLOSURE DETAILS (TC OB)                                         |           |                                                                    |
| 16     | TRAFFIC CONTROL AND PROTECTION FOR SIDE ROADS, INTERSECTIONS,<br>AND DRIVEWAYS (TC-10) |           |                                                                    |
| 17     | TYPICAL APPLICATIONS RAISED REFLECTIVE PAVEMENT WARKERS (SNOW-PLO<br>RESISTANT) (TC-1) | D₩        |                                                                    |
| 18     | DISTRICT ONE TYPICAL PAVEMENT MARKINGS (TC-13)                                         |           |                                                                    |
| 19     | PAVENENT MARKING LETTERS AND SYMBOLS FOR TRAFFIC STAGING (TC-16)                       |           |                                                                    |
| 20     | TRAFFIC CONTROL FOR SHOULDER CLOSURES AND PARTIAL RAMP CLOSURES                        | (TC-17)   |                                                                    |
| 21     | ARTERIAL ROAD INFORMATION SIGN (TC-22)                                                 |           |                                                                    |
| 22     | DISTRICT ONE STANDARD TRAFFIC SIGNAL DESIGN DETAILS (TS-05, SHEET                      | i)        |                                                                    |
| 23     | DISTRICT 1- DETECTOR LOOP INSTALLATION DETAILS FOR ROADWAY<br>RESURFACING (TS-07)      |           |                                                                    |
|        |                                                                                        |           |                                                                    |
|        |                                                                                        |           |                                                                    |
|        |                                                                                        |           |                                                                    |
|        |                                                                                        |           |                                                                    |
|        |                                                                                        |           |                                                                    |
|        |                                                                                        |           |                                                                    |
|        |                                                                                        |           |                                                                    |
|        |                                                                                        |           |                                                                    |

## **GENERAL NOTES**

- BEFORE STARTING ANY EXCAVATION, THE CONTRACTOR SHALL CALL JULLIE. AT (800) 892-0123 OR 811 FOR FIELD LOCATIONS OF BURIED ELECTRIC, TELEPHONE AND GAS UTILITIES. 48 HOUR NOTIFICATION IS REQUIRED.
- TEN (10) FOOT TRANSITIONS SHALL BE USED TO WATCH PROPOSED CURB AND GUTTER AND MEDIAN ITEMS OF WORK TO EXISTING CURBS AND GUTTER AND WEDIANS IN THE FIELD, UNLESS OTHERWISE SHOWN. THE TRANSITIONS SHALL BE PAID FOR
- THE CONTRACTOR SHALL COORDINATE CONSTRUCTION ACTIVITIES WITH UTILITY COMPANIES, AND THE VILLAGE OF MAYWOOD.
- THE CONTRACTOR WILL NOT BE ALLOWED TO SET UP A YARD OR FIELD OFFICE ON STATE PROPERTY WITHOUT WRITTEN
- ANY PAVEMENT MARKINGS AND RAISED REFLECTIVE PAVEMENT MARKERS OBLITERATED BY MILLING AND RESURFACING OPERATIONS ON SIDE STREETS AND ENTRANCES SHALL BE REPLACED AND PAID FOR IN KIND.
- ALL DAMAGE TO EXISTING PAVEMENT MARKINGS OR RAISED REFLECTIVE PAVEMENT MARKERS OUTSIDE THE REMOVAL LINE
- BEFORE BEGINNING ANY WORK, THE CONTRACTOR SHALL RETAIN AND RECORD FOR FUTURE REFERENCE, ALL EXISTING PAVEMENT MARKING LINES (AND RAISED REFLECTIVE PAVEMENT MARKERS) IN ORDER THAT THESE LOCATIONS CAN BE RE-ESTABLISHED FOR STRIPING. EXACT LOCATIONS OF ALL PAVEMENT MARKINGS SHALL BE AS DIRECTED BY THE ENGINEER.
- LOCATION OF COMBINATION CONCRETE CURB AND GUTTER REMOVAL AND REPLACEMENT, WILL BE DETERMINED IN THE FIELD
- ORAINAGE ADJUSTMENT OR RECONSTRUCTION LOCATIONS WILL BE DETERMINED IN THE FIELD BY THE ENGINEER.
- IT SHALL BE THE CONTRACTOR'S RESPONSIBILITY TO VERIFY ALL DIMENSIONS AND CONDITIONS EXISTING IN THE FIELD PRIOR
- FRAMES AND CRATES ADJUSTMENT OF PRIVATE UTILITIES WITHIN THE LIMITS OF THE IMPROVEMENTS SHALL BE DONE BY
- THE CONTRACTOR SHALL CONTACT THE DISTRICT ONE TRAFFIC CONTROL SUPERVISOR ANDY SCHUETZE AT (847)705-4470
- THE ENGINEER SHALL CONTACT PATRICE HARRIS. AREA TRAFFIC FIELD ENGINEER, AT ( 708 ) 597-9800 A MINIMUM OF TWO (2)
- THE THICKNESS OF THE HMA MIXTURE SHOWN ON THE PLANS IS THE NOMINAL THICKNESS. DEVIATIONS FROM THE NOMINAL THICKNESS WILL BE PERMITTED WHEN SUCH DEVIATIONS OCCUR DUE TO IRREGULARITIES IN THE EXISTING SURFACE OR BASE
- THE THICKNESS OF THE HMA MIXTURE SHOWN ON THE PLANS IS THE NOMINAL THICKNESS. DEVIATIONS FROM THE CONTRACTOR SHALL BE REQUIRED TO PROVIDE ACCESS TO ABUTTING PROPERTY AT ALL TIMES DURING THE CONSTRUCTION OF THIS PROJECT.
- THE CONTRACTOR WILL BE REQUIRED TO KEEP A RECORD OF THE LOCATIONS OF PLATED STRUCTURES BY STATION AND
- FOR FRAMES AND LIDS ADJUSTMENT WITHOUT MILLING, REUSE EXISTING FRAME AND LID UNLESS OTHERWISE SPECIFIED IN