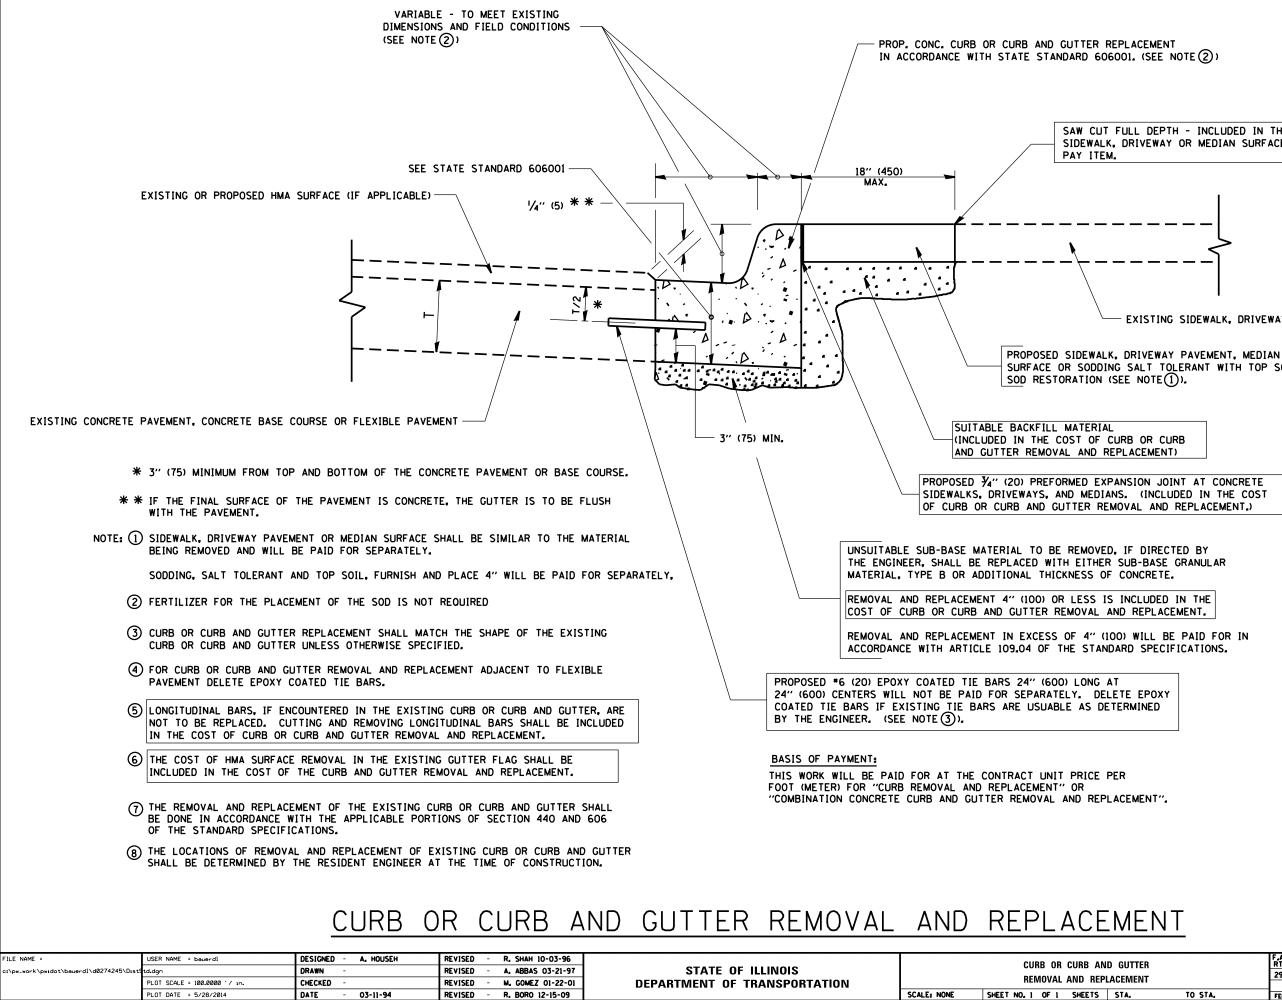

## **GENERAL NOTES**

- BEFORE STARTING ANY EXCAVATION, THE CONTRACTOR SHALL CALL JULLIE. AT (800) 892-0123 OR 811 FOR FIELD LOCATIONS OF BURIED ELECTRIC, TELEPHONE AND GAS UTILITIES. 48 HOUR NOTIFICATION IS REQUIRED.
- TEN (10) FOOT TRANSITIONS SHALL BE USED TO WATCH PROPOSED CURB AND GUTTER AND MEDIAN ITEMS OF WORK TO EXISTING CURBS AND GUTTER AND WEDIANS IN THE FIELD, UNLESS OTHERWISE SHOWN. THE TRANSITIONS SHALL BE PAID FOR
- THE CONTRACTOR SHALL COORDINATE CONSTRUCTION ACTIVITIES WITH UTILITY COMPANIES, AND THE VILLAGE OF MAYWOOD.
- THE CONTRACTOR WILL NOT BE ALLOWED TO SET UP A YARD OR FIELD OFFICE ON STATE PROPERTY WITHOUT WRITTEN
- ANY PAVEMENT MARKINGS AND RAISED REFLECTIVE PAVEMENT MARKERS OBLITERATED BY MILLING AND RESURFACING OPERATIONS ON SIDE STREETS AND ENTRANCES SHALL BE REPLACED AND PAID FOR IN KIND.
- ALL DAMAGE TO EXISTING PAVEMENT MARKINGS OR RAISED REFLECTIVE PAVEMENT MARKERS OUTSIDE THE REMOVAL LINE
- BEFORE BEGINNING ANY WORK, THE CONTRACTOR SHALL RETAIN AND RECORD FOR FUTURE REFERENCE, ALL EXISTING PAVEMENT MARKING LINES (AND RAISED REFLECTIVE PAVEMENT MARKERS) IN ORDER THAT THESE LOCATIONS CAN BE RE-ESTABLISHED FOR STRIPING. EXACT LOCATIONS OF ALL PAVEMENT MARKINGS SHALL BE AS DIRECTED BY THE ENGINEER.
- LOCATION OF COMBINATION CONCRETE CURB AND GUTTER REMOVAL AND REPLACEMENT, WILL BE DETERMINED IN THE FIELD
- ORAINAGE ADJUSTMENT OR RECONSTRUCTION LOCATIONS WILL BE DETERMINED IN THE FIELD BY THE ENGINEER.
- IT SHALL BE THE CONTRACTOR'S RESPONSIBILITY TO VERIFY ALL DIMENSIONS AND CONDITIONS EXISTING IN THE FIELD PRIOR
- FRAMES AND CRATES ADJUSTMENT OF PRIVATE UTILITIES WITHIN THE LIMITS OF THE IMPROVEMENTS SHALL BE DONE BY
- THE CONTRACTOR SHALL CONTACT THE DISTRICT ONE TRAFFIC CONTROL SUPERVISOR ANDY SCHUETZE AT (847)705-4470
- THE ENGINEER SHALL CONTACT PATRICE HARRIS. AREA TRAFFIC FIELD ENGINEER, AT ( 708 ) 597-9800 A MINIMUM OF TWO (2)
- THE THICKNESS OF THE HMA MIXTURE SHOWN ON THE PLANS IS THE NOMINAL THICKNESS. DEVIATIONS FROM THE NOMINAL THICKNESS WILL BE PERMITTED WHEN SUCH DEVIATIONS OCCUR DUE TO IRREGULARITIES IN THE EXISTING SURFACE OR BASE
- THE THICKNESS OF THE HMA MIXTURE SHOWN ON THE PLANS IS THE NOMINAL THICKNESS. DEVIATIONS FROM THE CONTRACTOR SHALL BE REQUIRED TO PROVIDE ACCESS TO ABUTTING PROPERTY AT ALL TIMES DURING THE CONSTRUCTION OF THIS PROJECT.
- THE CONTRACTOR WILL BE REQUIRED TO KEEP A RECORD OF THE LOCATIONS OF PLATED STRUCTURES BY STATION AND
- FOR FRAMES AND LIDS ADJUSTMENT WITHOUT MILLING, REUSE EXISTING FRAME AND LID UNLESS OTHERWISE SPECIFIED IN