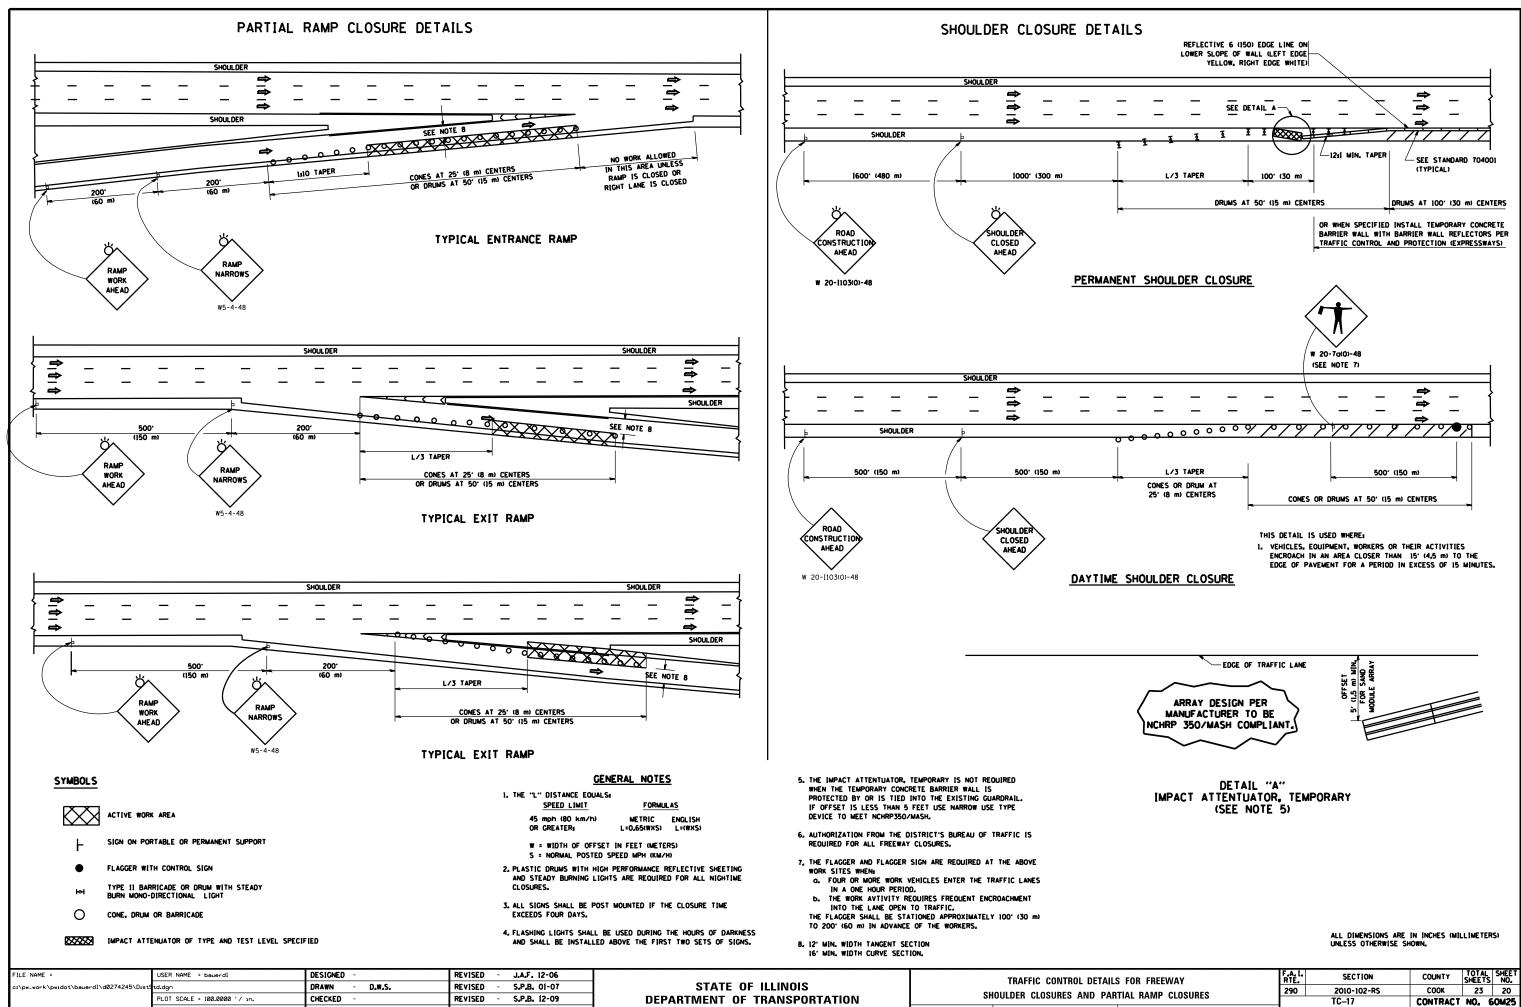

## **INDEX OF SHEETS**

| SHEE I | QESCRIPTION                                                                            | SIANDARD  | OESCRIPTION                                                        |
|--------|----------------------------------------------------------------------------------------|-----------|--------------------------------------------------------------------|
| 1      | TITLE SHEET                                                                            | 000001-04 | STANDARD SYMBOLS, ABBREVIATIONS AND PATTERNS                       |
| 2      | INDEX OF SHEETS, STATE STANDARDS, AND CENERAL NOTES                                    | 442201-03 | CLASS C AND D PATCHES                                              |
| 3-4    | SUMMARY OF QUANTITIES                                                                  |           | CRASS C AND D FRIGRES                                              |
| 5-7    | TYPICAL SECTIONS                                                                       | 701601-09 | URBAN LANE CLOSURE, MULTILANE, IN OR 2W WITH NONTRAVERSABLE MEDIAN |
| 8-9    | ROADWAY AND PAVEMENT MARKING PLAN                                                      | 701701-09 | URBAN LANE CLOSURE, MULTILANE INTERSECTION                         |
| 10     | DETECTOR LOOP REPLACEMENT PLAN                                                         |           | GROAT CARE CLUSURG, MULTILARE INTERSECTION                         |
| 11     | DETAILS FOR FRAMES AND LIDS ADJUSTMENT WITH MILLING (BO-8)                             | 701901-03 | TRAFFIC CONTROL DEVICES                                            |
| 12     | PAVEMENT PATCHING FOR HMA SURFACED PAVEMENT (DB-22)                                    |           |                                                                    |
| 13     | CURB AND CUTTER REMOVAL AND REPLACEMENT (80-24)                                        |           |                                                                    |
| 14     | BUTT JOINT AND HMA TAPER (BD-32)                                                       |           |                                                                    |
| tS     | ENTRANCE AND EXIT RAMP CLOSURE DETAILS (TC OB)                                         |           |                                                                    |
| 16     | TRAFFIC CONTROL AND PROTECTION FOR SIDE ROADS, INTERSECTIONS,<br>AND DRIVEWAYS (TC-10) |           |                                                                    |
| 17     | TYPICAL APPLICATIONS RAISED REFLECTIVE PAVEMENT WARKERS (SNOW-PLO<br>RESISTANT) (TC-1) | D₩        |                                                                    |
| 18     | DISTRICT ONE TYPICAL PAVEMENT MARKINGS (TC-13)                                         |           |                                                                    |
| 19     | PAVENENT MARKING LETTERS AND SYMBOLS FOR TRAFFIC STAGING (TC-16)                       |           |                                                                    |
| 20     | TRAFFIC CONTROL FOR SHOULDER CLOSURES AND PARTIAL RAMP CLOSURES                        | (TC-17)   |                                                                    |
| 21     | ARTERIAL ROAD INFORMATION SIGN (TC-22)                                                 |           |                                                                    |
| 22     | DISTRICT ONE STANDARD TRAFFIC SIGNAL DESIGN DETAILS (TS-05, SHEET                      | i)        |                                                                    |
| 23     | DISTRICT 1- DETECTOR LOOP INSTALLATION DETAILS FOR ROADWAY<br>RESURFACING (TS-07)      |           |                                                                    |
|        |                                                                                        |           |                                                                    |
|        |                                                                                        |           |                                                                    |
|        |                                                                                        |           |                                                                    |
|        |                                                                                        |           |                                                                    |
|        |                                                                                        |           |                                                                    |
|        |                                                                                        |           |                                                                    |
|        |                                                                                        |           |                                                                    |
|        |                                                                                        |           |                                                                    |