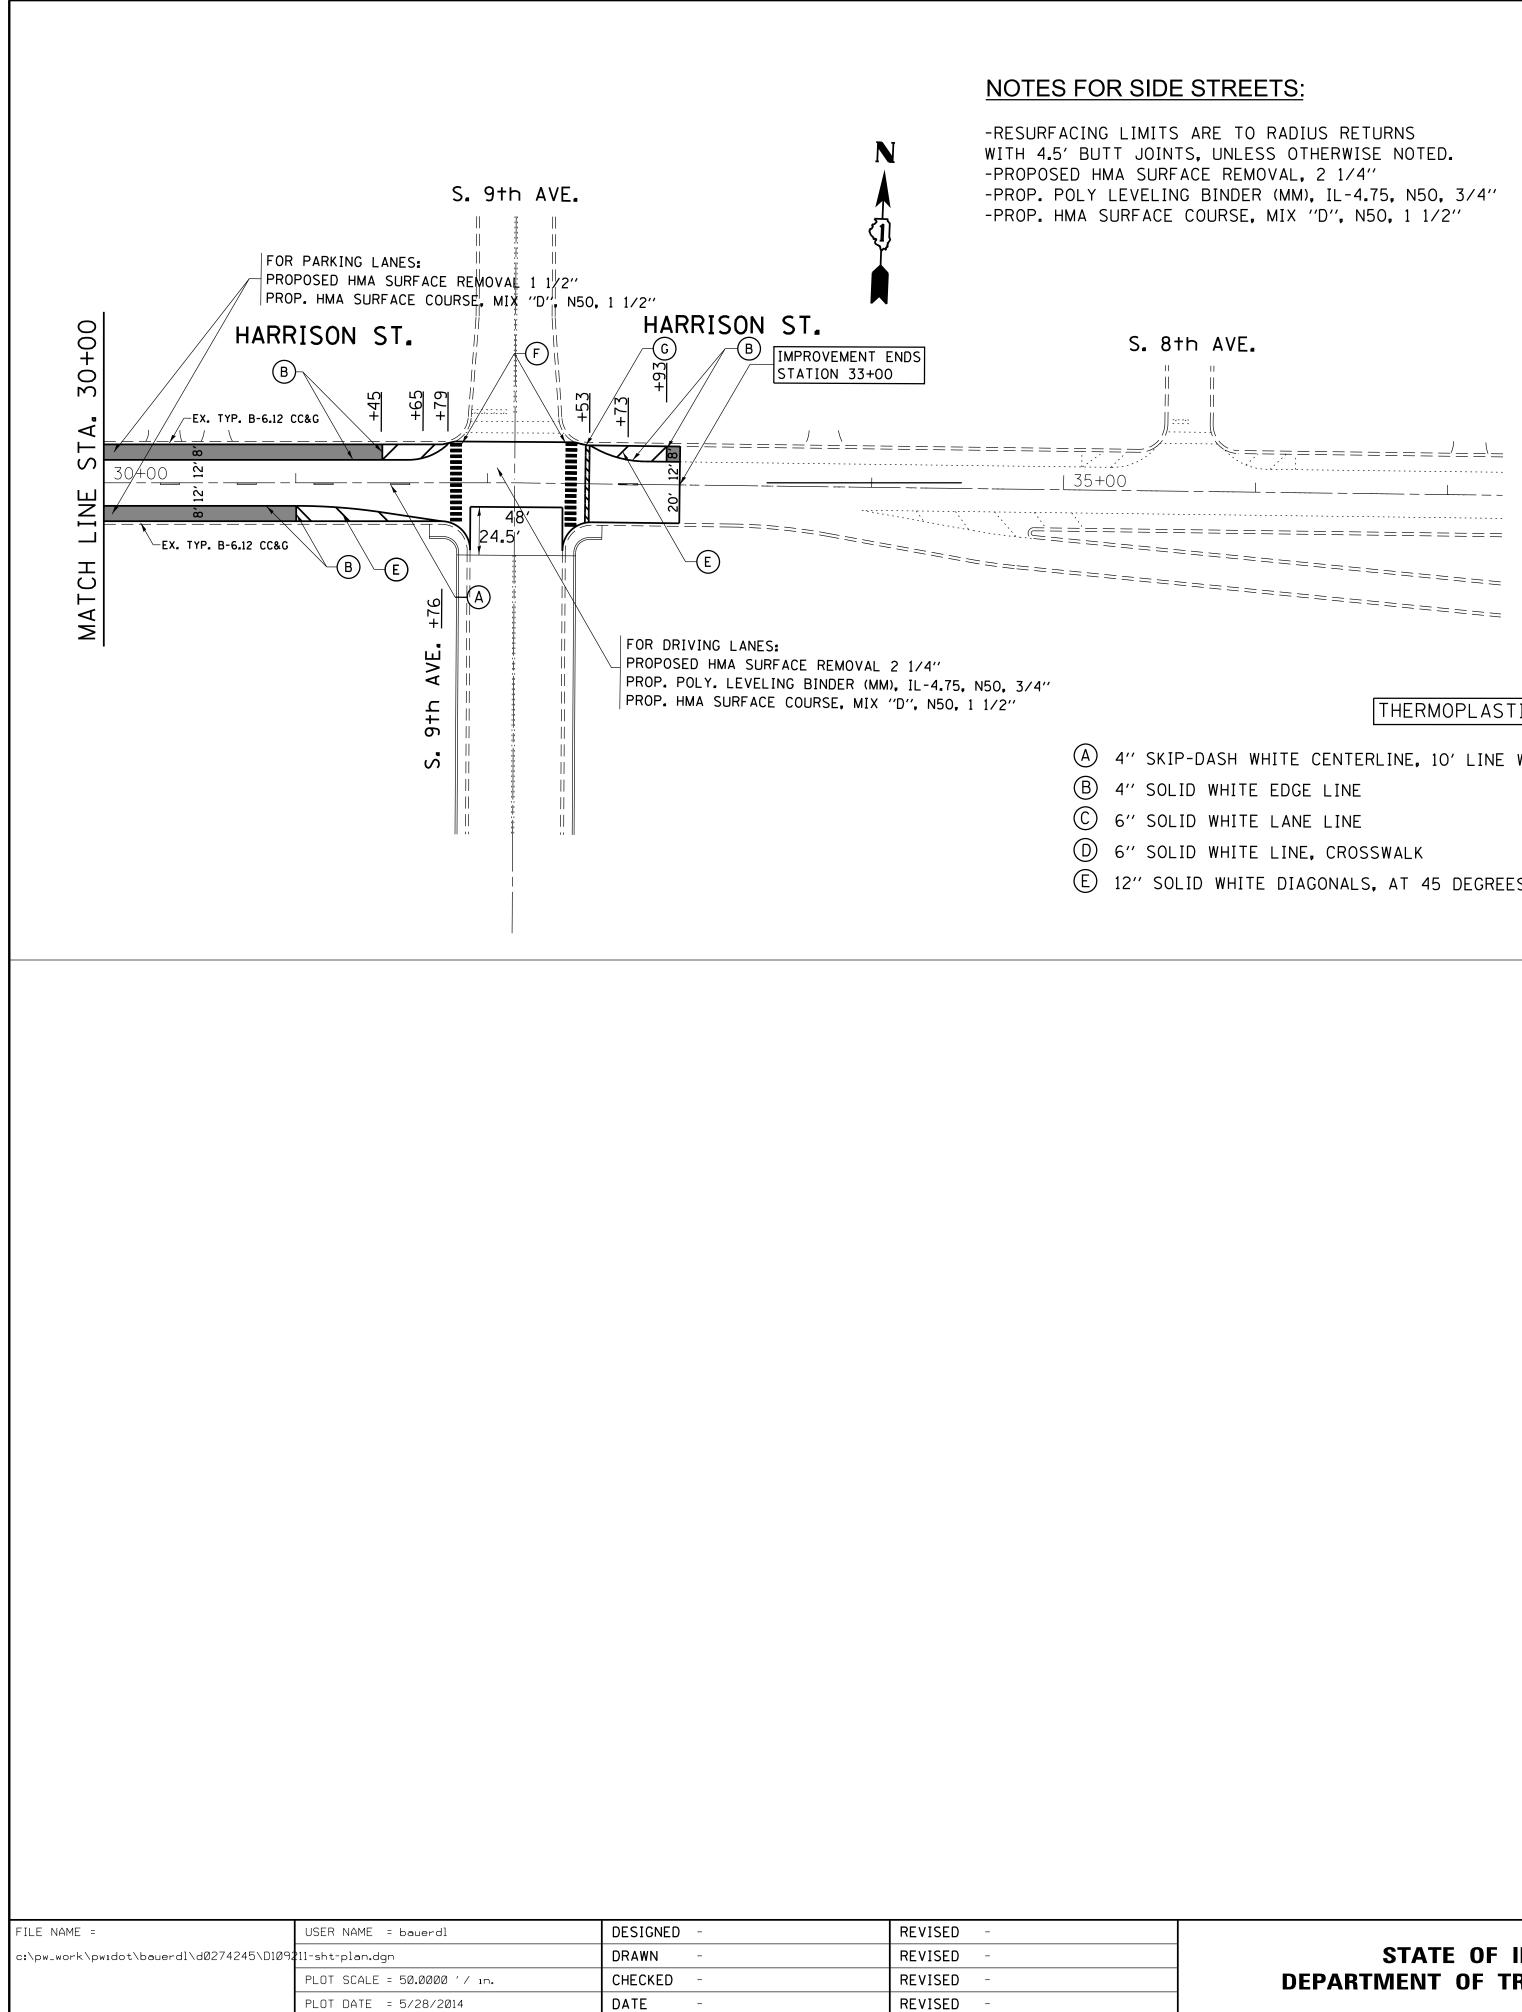

## **INDEX OF SHEETS**

| SHEE I | QESCRIPTION                                                                            | SIANDARD  | OESCRIPTION                                                        |
|--------|----------------------------------------------------------------------------------------|-----------|--------------------------------------------------------------------|
| 1      | TITLE SHEET                                                                            | 000001-04 | STANDARD SYMBOLS, ABBREVIATIONS AND PATTERNS                       |
| 2      | INDEX OF SHEETS, STATE STANDARDS, AND CENERAL NOTES                                    | 442201-03 | CLASS C AND D PATCHES                                              |
| 3-4    | SUMMARY OF QUANTITIES                                                                  |           | CRASS C AND D FRIGRES                                              |
| 5-7    | TYPICAL SECTIONS                                                                       | 701601-09 | URBAN LANE CLOSURE, MULTILANE, IN OR 2W WITH NONTRAVERSABLE MEDIAN |
| 8-9    | ROADWAY AND PAVEMENT MARKING PLAN                                                      | 701701-09 | URBAN LANE CLOSURE, MULTILANE INTERSECTION                         |
| 10     | DETECTOR LOOP REPLACEMENT PLAN                                                         |           | GROAT CARE CLUSURG, MULTILARE INTERSECTION                         |
| 11     | DETAILS FOR FRAMES AND LIDS ADJUSTMENT WITH MILLING (BO-8)                             | 701901-03 | TRAFFIC CONTROL DEVICES                                            |
| 12     | PAVEMENT PATCHING FOR HMA SURFACED PAVEMENT (DB-22)                                    |           |                                                                    |
| 13     | CURB AND CUTTER REMOVAL AND REPLACEMENT (80-24)                                        |           |                                                                    |
| 14     | BUTT JOINT AND HMA TAPER (BD-32)                                                       |           |                                                                    |
| tS     | ENTRANCE AND EXIT RAMP CLOSURE DETAILS (TC OB)                                         |           |                                                                    |
| 16     | TRAFFIC CONTROL AND PROTECTION FOR SIDE ROADS, INTERSECTIONS,<br>AND DRIVEWAYS (TC-10) |           |                                                                    |
| 17     | TYPICAL APPLICATIONS RAISED REFLECTIVE PAVEMENT WARKERS (SNOW-PLO<br>RESISTANT) (TC-1) | D₩        |                                                                    |
| 18     | DISTRICT ONE TYPICAL PAVEMENT MARKINGS (TC-13)                                         |           |                                                                    |
| 19     | PAVENENT MARKING LETTERS AND SYMBOLS FOR TRAFFIC STAGING (TC-16)                       |           |                                                                    |
| 20     | TRAFFIC CONTROL FOR SHOULDER CLOSURES AND PARTIAL RAMP CLOSURES                        | (TC-17)   |                                                                    |
| 21     | ARTERIAL ROAD INFORMATION SIGN (TC-22)                                                 |           |                                                                    |
| 22     | DISTRICT ONE STANDARD TRAFFIC SIGNAL DESIGN DETAILS (TS-05, SHEET                      | i)        |                                                                    |
| 23     | DISTRICT 1- DETECTOR LOOP INSTALLATION DETAILS FOR ROADWAY<br>RESURFACING (TS-07)      |           |                                                                    |
|        |                                                                                        |           |                                                                    |
|        |                                                                                        |           |                                                                    |
|        |                                                                                        |           |                                                                    |
|        |                                                                                        |           |                                                                    |
|        |                                                                                        |           |                                                                    |
|        |                                                                                        |           |                                                                    |
|        |                                                                                        |           |                                                                    |
|        |                                                                                        |           |                                                                    |