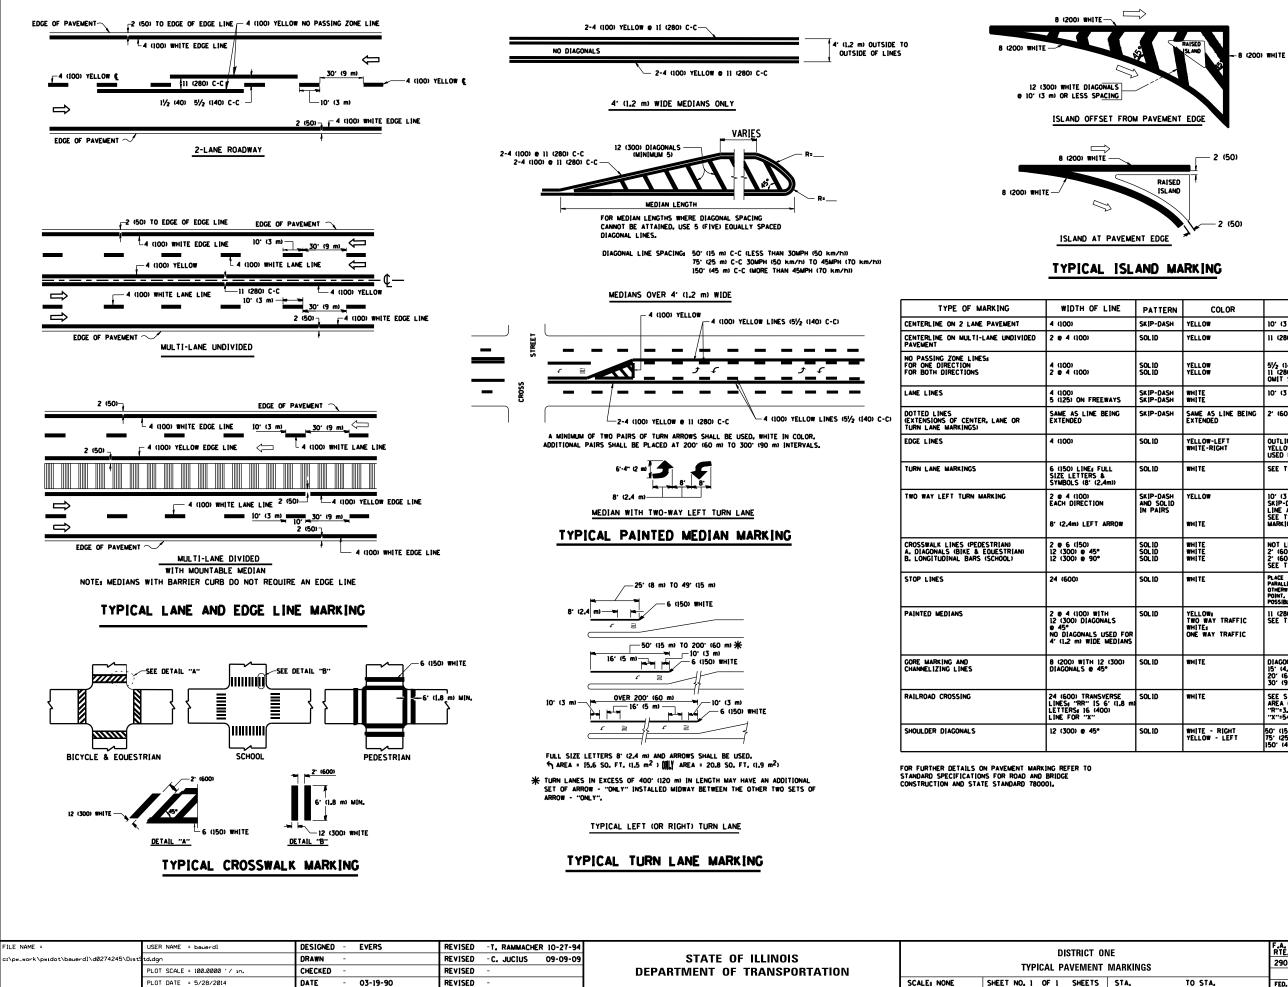

| LING (SNOW-FLOW RESISTANT) |                 | TC-11           |          |        | CONTRACT        | NO.          | 60M25 |
|                                                                                                                                                                                                                                                                                                                                               | STA, TO STA,               | FED. R          | DAD DIST. NO. 1 | ILLINOIS | FED. A | D PROJECT       |              |       |



| LINE                              | PATTERN                            | COLOR                                                   | SPACING / REMARKS                                                                                                                                                             |
|-----------------------------------|------------------------------------|---------------------------------------------------------|-------------------------------------------------------------------------------------------------------------------------------------------------------------------------------|
|                                   | SKIP-DASH                          | YELLOW                                                  | 10' (3 m) LINE WITH 30' (9 m) SPACE