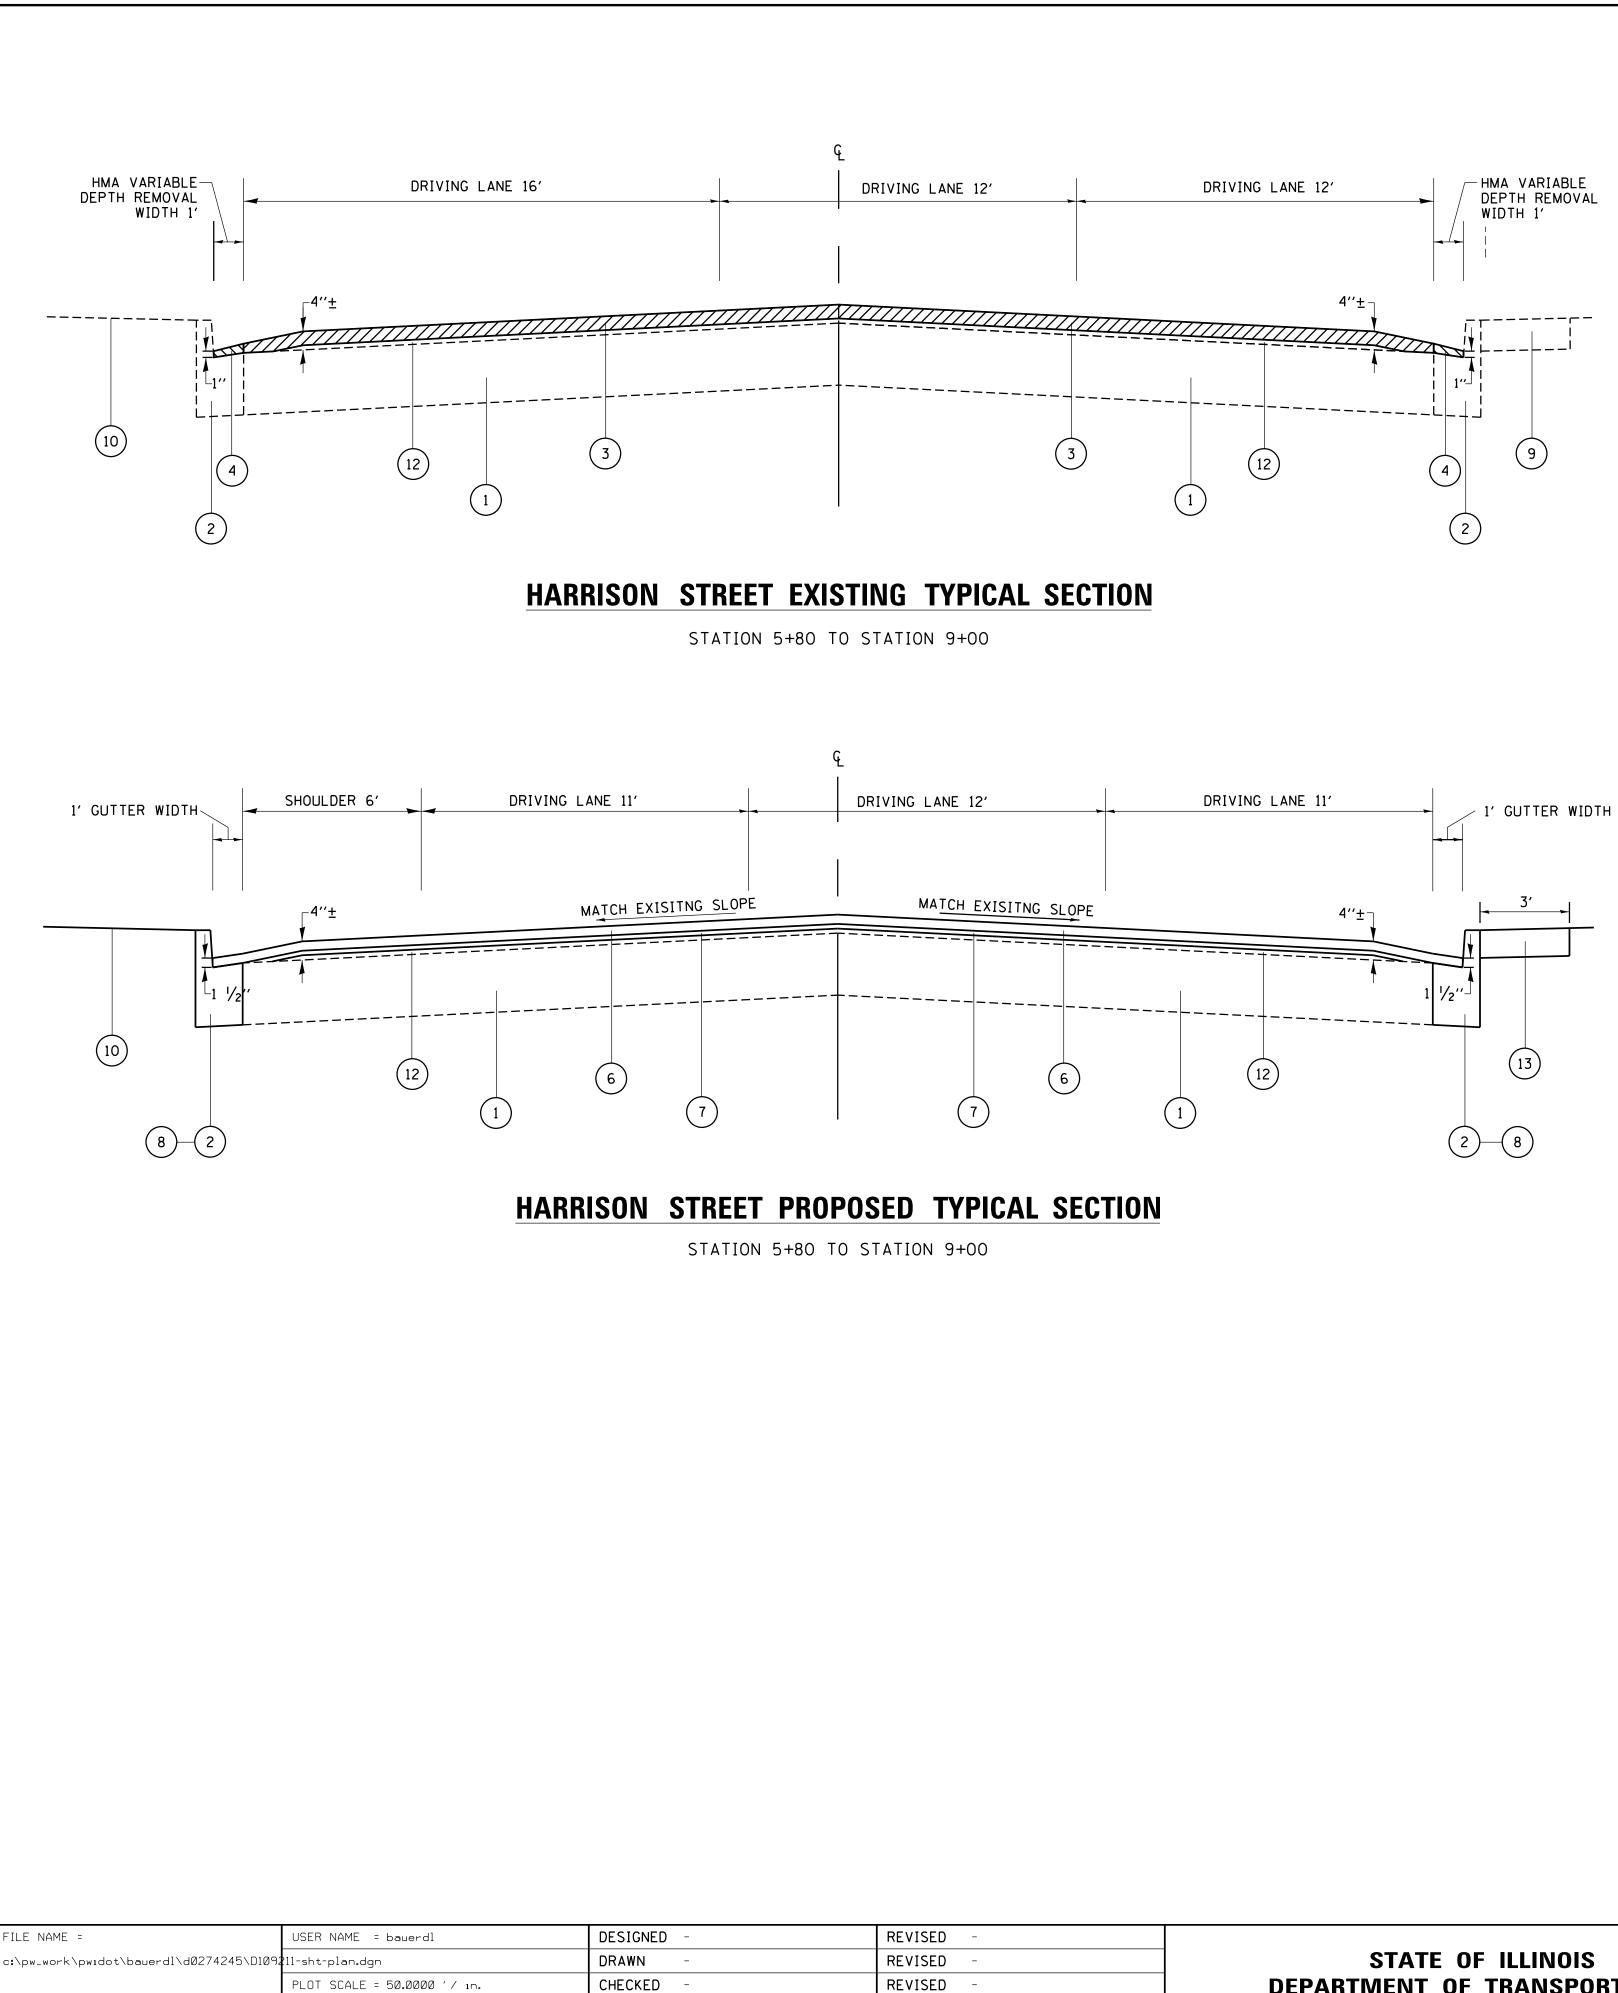

· · · · · · · · · · · · · · · · · ·   |                                         |
|                                       |             |                                       | · · · · · · · · · · · · · · · · · · · |                                         |                                         |
|                                       |             |                                       | ·· ·· · · · · · · · · · · · · · · · · |                                         |                                         |
| TO 9th AV                             | E.)         | F.A.J.<br>RTE.<br>290                 | SECTION<br>2010-102-RS                | COUNTY<br>COOK<br>CONTRACT              | TOTAL SHEET<br>SHEETS NO.<br>23 4       |

TO STA. FED. ROAD DIST. NO. 1 ILLINDISIFED. AND PROJECT



PLOT DATE = 5/28/2014

DATE

REVISED

## LEGEND

| 1    | EXISTING 10" P.C.C.                     |
|------|-----------------------------------------|
| 2    | EXISTING B-6.12 CO                      |
| 3    | PROPOSED HOT-MIX                        |
| 4    | PROPOSED HOT-MIX                        |
| 5    | PROPOSED HOT-MIX                        |
| 6    | PROPOSED HOT-MIX                        |
| (7)  | PROP. POLYMERIZED                       |
| 8    | PROPOSED COMINATION REPLACEMENT (LOCAT  |
| 9    | EXISTING HOT-MIX A                      |
| (10) | EXISTING TOPSOIL A                      |
| (11) | EXISTING HOT-MIX A                      |
| (12) | EXISTING HOT-MIX A                      |
| 13   | PROPOSED HMA SURF<br>(SIDEWALK ATTACHED |
|      |