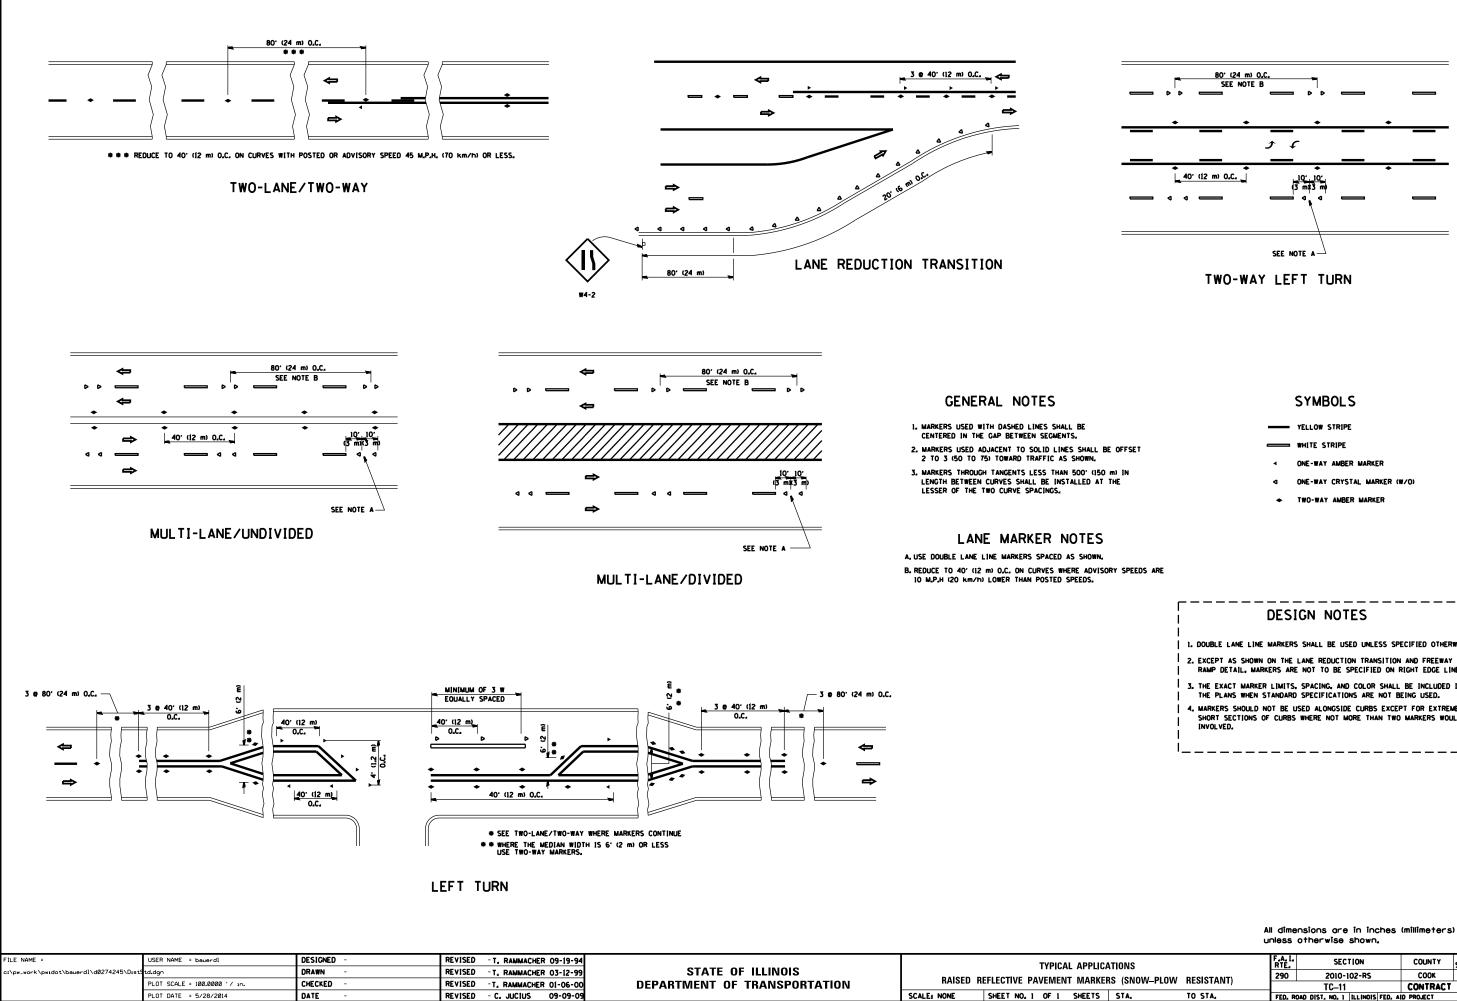

---------------------------------|
| USE APPLICABLE PORTIONS OF THE TYPICAL APPLICATION OF TRAFFIC         |
| CONTROL DEVICES (STD. 701501, STD. 701606 OR THE APPROPRIATE STANDARD |
| THE SPACING OF SIGNS AND BARRICADES SHALL BE ADJUSTED FOR FIELD       |
| CONDITIONS AS DIRECTED BY THE ENGINEER. THE DIRECTIONAL ARROW         |
| SHALL BE COVERED OR REMOVED WHEN NO LONGER CONSISTENT WITH THE        |
| SIDE ROAD LANE CLOSURE.                                               |

- C. ADVANCE WARNING SIGNS ARE TO BE OMITTED ON DRIVEWAY UNLESS OTHERWISE NOTED.
- D. THE TRAFFIC CONTROL AND PROTECTION FOR SIDE ROADS, INTERSECTIONS, AND DRIVEWAYS SHALL BE INCIDENTAL TO THE COST OF SPECIFIED TRAFFIC CONTROL STANDARDS OR ITEMS.

### All dimensions are in millimeters (inches) unless otherwise shown,



|           | YELLOW STRIPE                  |
|-----------|--------------------------------|
| BE OFFSET | WHITE STRIPE                   |
| 50 m) IN  | ONE-WAY AMBER MARKER           |
| T THE     | ⊲ ONE-WAY CRYSTAL MARKER (₩/O) |
|           | TWO-WAY AMBER MARKER           |
|           |                                |

1. DOUBLE LANE LINE MARKERS SHALL BE USED UNLESS SPECIFIED OTHERWISE. 2. EXCEPT AS SHOWN ON THE LANE REDUCTION TRANSITION AND FREEWAY EXIT RAMP DETAIL. MARKERS ARE NOT TO BE SPECIFIED ON RIGHT EDGE LINES. 3. THE EXACT MARKER LIMITS, SPACING, AND COLOR SHALL BE INCLUDED IN THE PLANS WHEN STANDARD SPECIFICATIONS ARE NOT BEING USED. 4. MARKERS SHOULD NOT BE USED ALONGSIDE CURBS EXCEPT FOR EXTREMELY SHORT SECTIONS OF CURBS WHERE NOT MORE THAN TWO MARKERS WOULD BE INVO