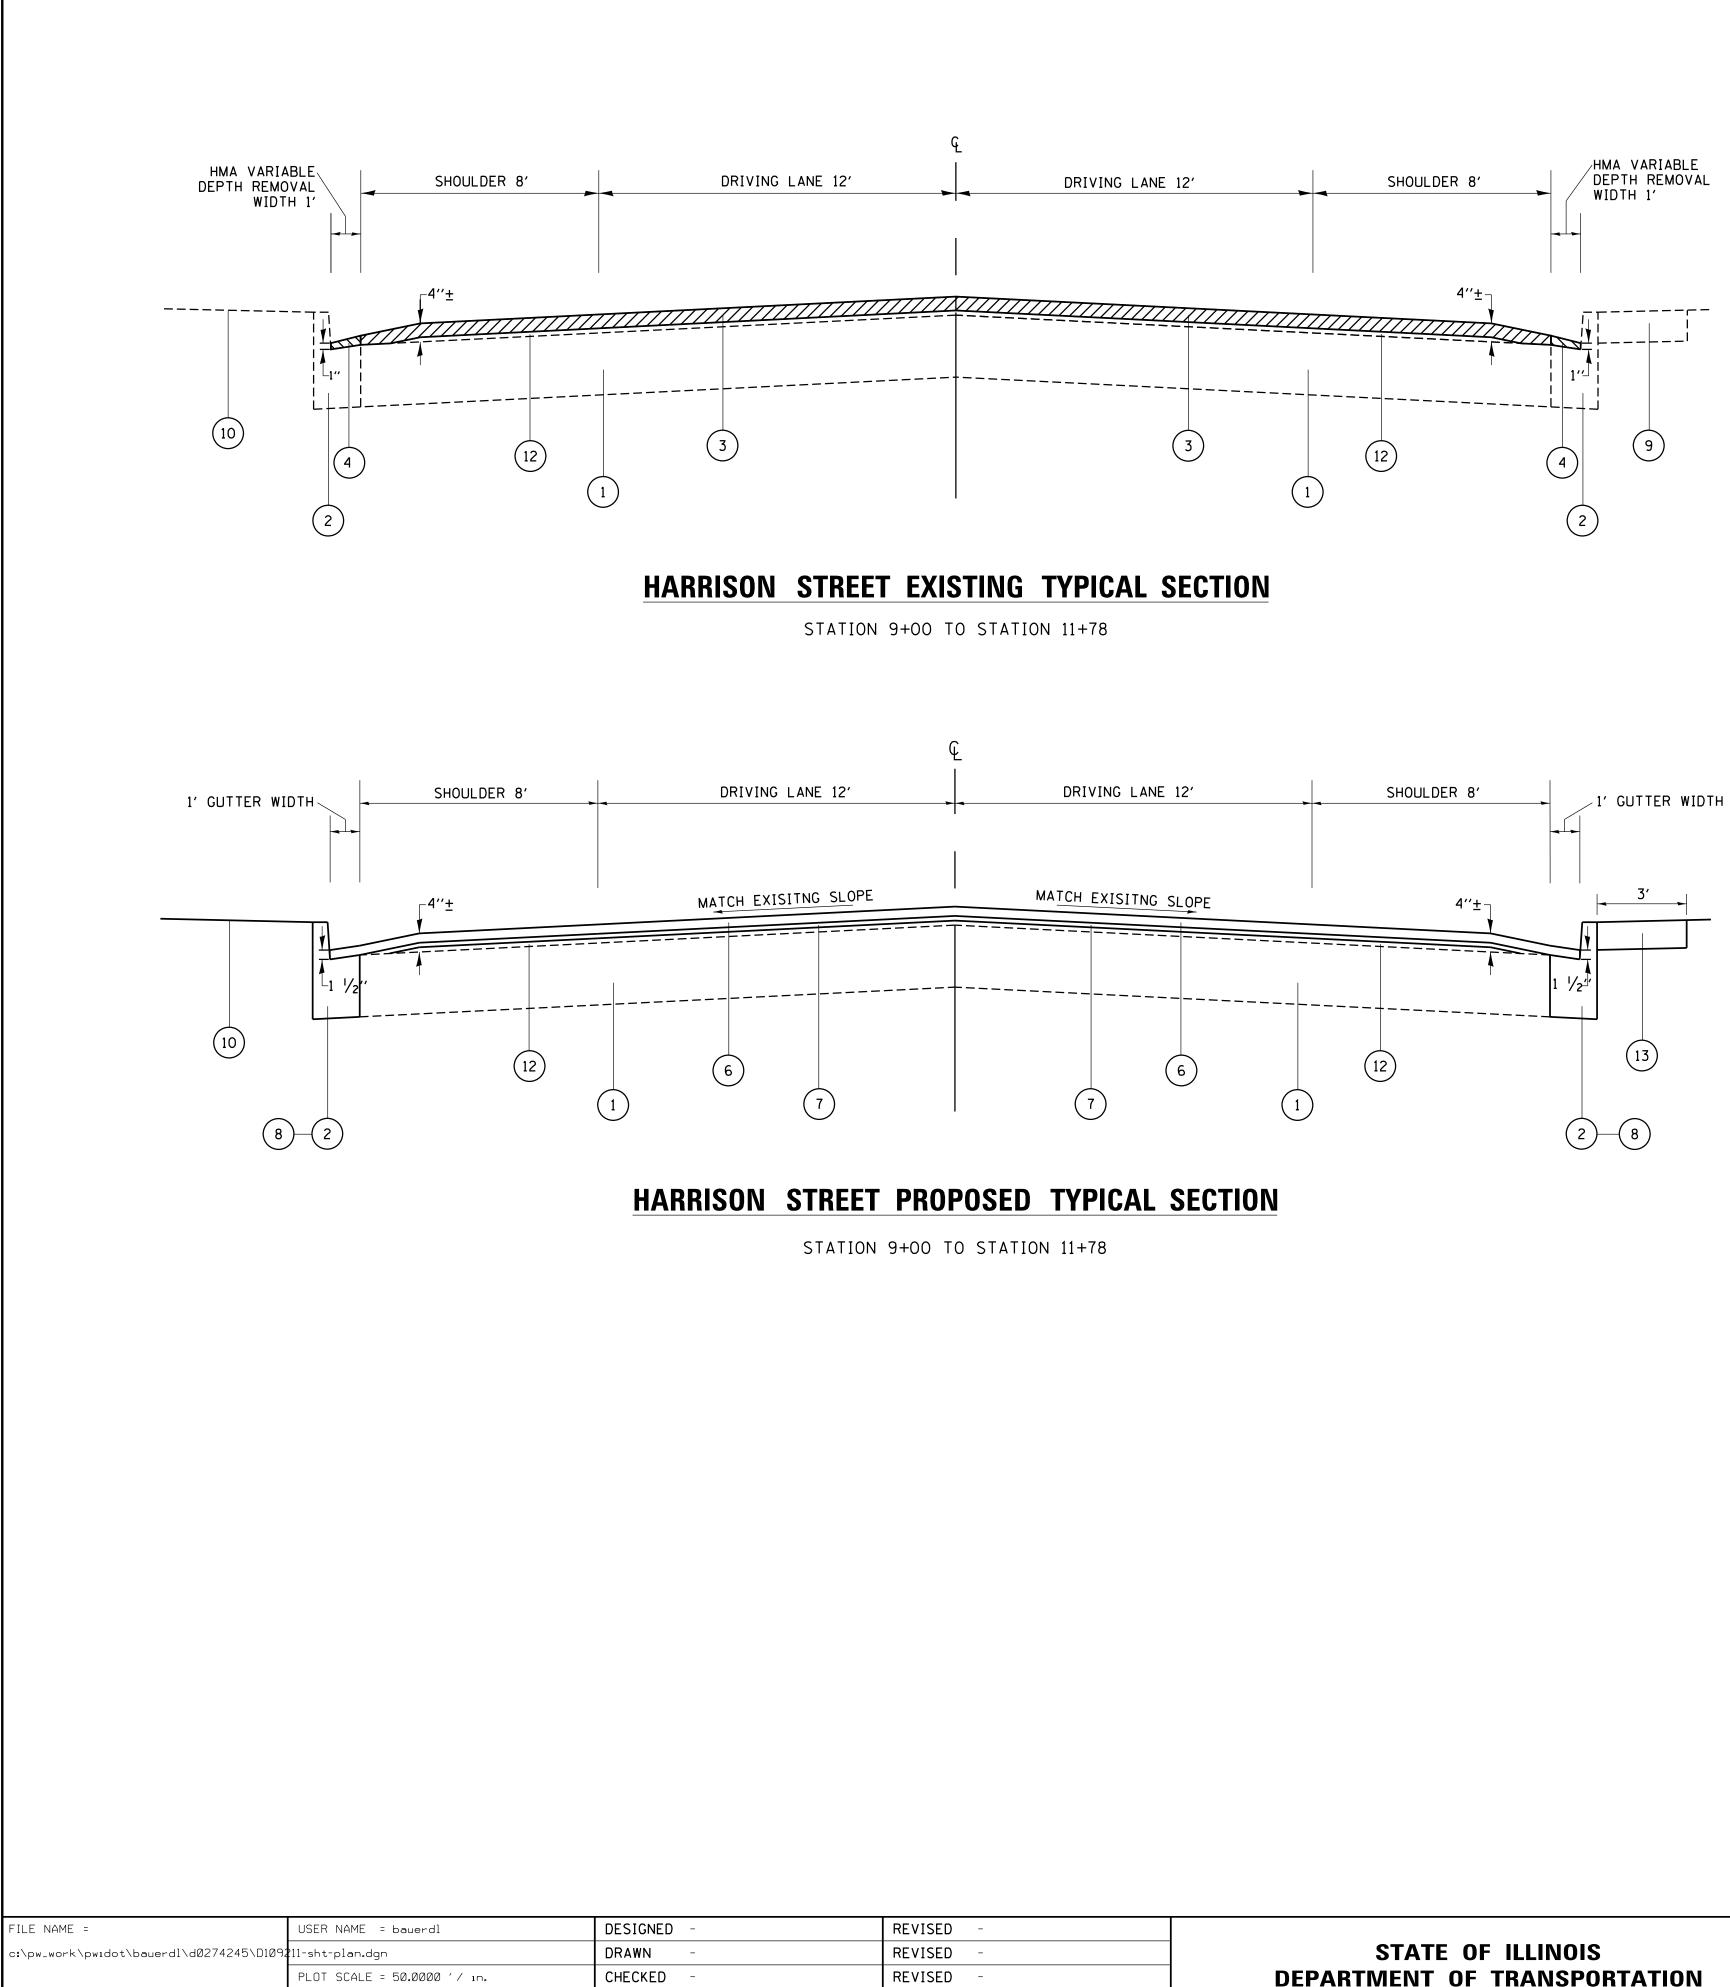

, N50, 3/4" ION CONCRETE CURB AND GUTTER REMOVAL AND ATIONS TO BE DETERMINED BY THE ENGINEER) ASPHALT SIDEWALK, 4" AND SOD ASPHALT AFTER MILLING, 2 1/2"± ASPHALT AFTER MILLING, 1 3/4"± RFACE COURSE, MIX "D", N50, 4"

ED TO CURB & GUTTER)

| n AVE. TO 9th AVE.)<br>D TYPICAL SECTIONS |  | SECTION         | COUNTY    | TOTAL<br>SHEETS | SHEET<br>NO. |
|-------------------------------------------|--|-----------------|-----------|-----------------|--------------|
|                                           |  | 2010-102-RS     | СООК      | 23              | 5            |
|                                           |  |                 | CONTRACT  | NO. 6           | OM25         |
| STA. 5+80 TO STA. 9+00                    |  | ILLINOIS FED. A | D PROJECT |                 |              |



REVISED

DATE

PLOT DATE = 5/28/2014

| 1    | EXISTING 10" P.C.C. PAVEMENT.                                                   |
|------|---------------------------------------------------------------------------------|
| 2    | EXISTING B-6.12 COMBINATION CONCRETE C                                          |
| 3    | PROPOSED HOT-MIX ASPHALT SURFACE REMO                                           |
| 4    | PROPOSED HOT-MIX ASPHALT SURFACE REMO                                           |
| 5    | PROPOSED HOT-MIX ASPHALT SURFACE REMO                                           |
| 6    | PROPOSED HOT-MIX ASPHALT SURFACE COUP                                           |
| 7    | PROP. POLYMERIZED LEVELING BINDER (MAC                                          |
| 8    | PROPOSED COMINATION CON