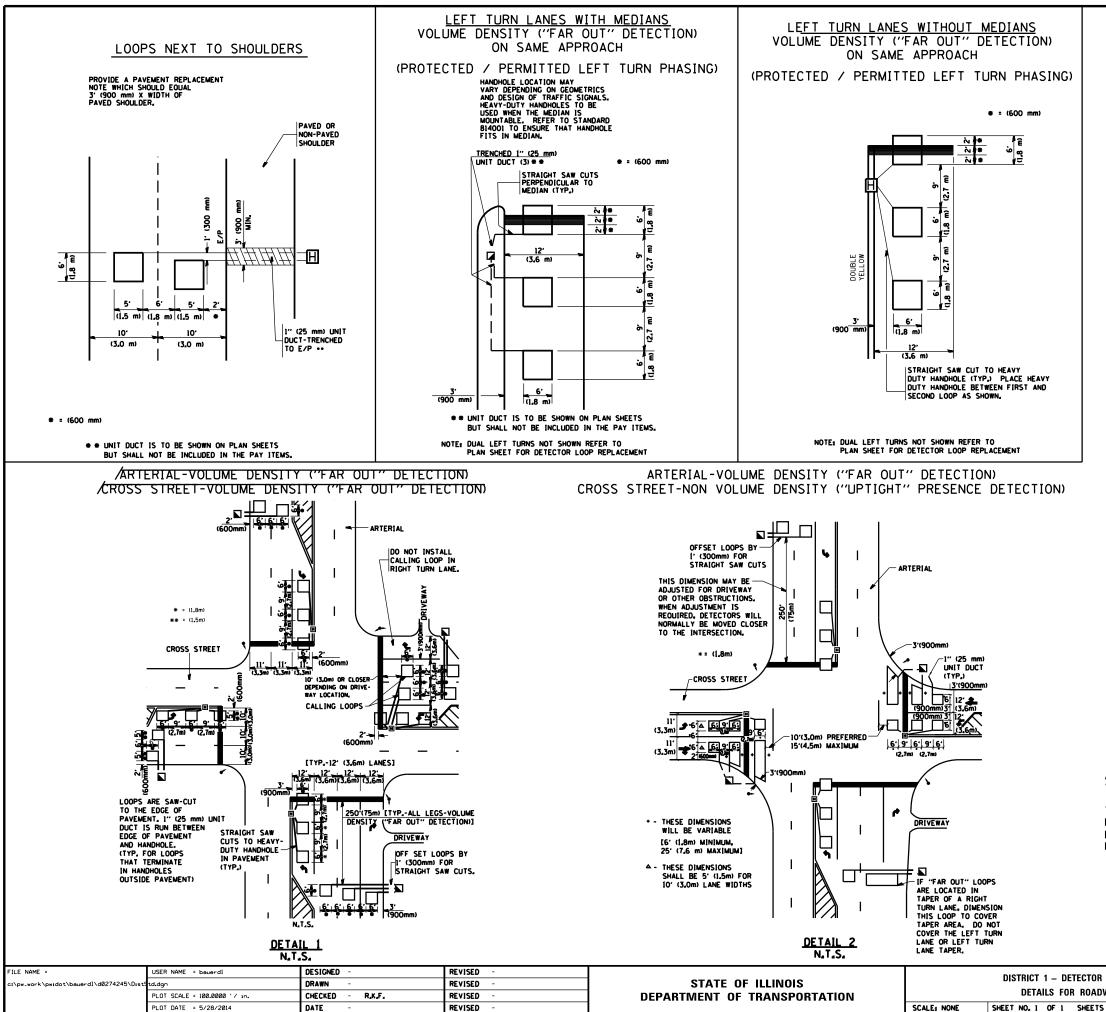

## **INDEX OF SHEETS**

| SHEE I | QESCRIPTION                                                                            | SIANDARD  | OESCRIPTION                                                        |
|--------|----------------------------------------------------------------------------------------|-----------|--------------------------------------------------------------------|
| 1      | TITLE SHEET                                                                            | 000001-04 | STANDARD SYMBOLS, ABBREVIATIONS AND PATTERNS                       |
| 2      | INDEX OF SHEETS, STATE STANDARDS, AND CENERAL NOTES                                    | 442201-03 | CLASS C AND D PATCHES                                              |
| 3-4    | SUMMARY OF QUANTITIES                                                                  |           | CRASS C AND D FRIGRES                                              |
| 5-7    | TYPICAL SECTIONS                                                                       | 701601-09 | URBAN LANE CLOSURE, MULTILANE, IN OR 2W WITH NONTRAVERSABLE MEDIAN |
| 8-9    | ROADWAY AND PAVEMENT MARKING PLAN                                                      | 701701-09 | URBAN LANE CLOSURE, MULTILANE INTERSECTION                         |
| 10     | DETECTOR LOOP REPLACEMENT PLAN                                                         |           | GROAT CARE CLUSURG, MULTILARE INTERSECTION                         |
| 11     | DETAILS FOR FRAMES AND LIDS ADJUSTMENT WITH MILLING (BO-8)                             | 701901-03 | TRAFFIC CONTROL DEVICES                                            |
| 12     | PAVEMENT PATCHING FOR HMA SURFACED PAVEMENT (DB-22)                                    |           |                                                                    |
| 13     | CURB AND CUTTER REMOVAL AND REPLACEMENT (80-24)                                        |           |                                                                    |
| 14     | BUTT JOINT AND HMA TAPER (BD-32)                                                       |           |                                                                    |
| tS     | ENTRANCE AND EXIT RAMP CLOSURE DETAILS (TC OB)                                         |           |                                                                    |
| 16     | TRAFFIC CONTROL AND PROTECTION FOR SIDE ROADS, INTERSECTIONS,<br>AND DRIVEWAYS (TC-10) |           |                                                                    |
| 17     | TYPICAL APPLICATIONS RAISED REFLECTIVE PAVEMENT WARKERS (SNOW-PLO<br>RESISTANT) (TC-1) | D₩        |                                                                    |
| 18     | DISTRICT ONE TYPICAL PAVEMENT MARKINGS (TC-13)                                         |           |                                                                    |
| 19     | PAVENENT MARKING LETTERS AND SYMBOLS FOR TRAFFIC STAGING (TC-16)                       |           |                                                                    |
| 20     | TRAFFIC CONTROL FOR SHOULDER CLOSURES AND PARTIAL RAMP CLOSURES                        | (TC-17)   |                                                                    |
| 21     | ARTERIAL ROAD INFORMATION SIGN (TC-22)                                                 |           |                                                                    |
| 22     | DISTRICT ONE STANDARD TRAFFIC SIGNAL DESIGN DETAILS (TS-05, SHEET                      | i)        |                                                                    |
| 23     | DISTRICT 1- DETECTOR LOOP INSTALLATION DETAILS FOR ROADWAY<br>RESURFACING (TS-07)      |           |                                                                    |
|        |                                                                                        |           |                                                                    |
|        |                                                                                        |           |                                                                    |
|        |                                                                                        |           |                                                                    |
|        |                                                                                        |           |                                                                    |
|        |                                                                                        |           |                                                                    |
|        |                                                                                        |           |                                                                    |
|        |                                                                                        |           |                                                                    |
|        |                                                                                        |           |                                                                    |