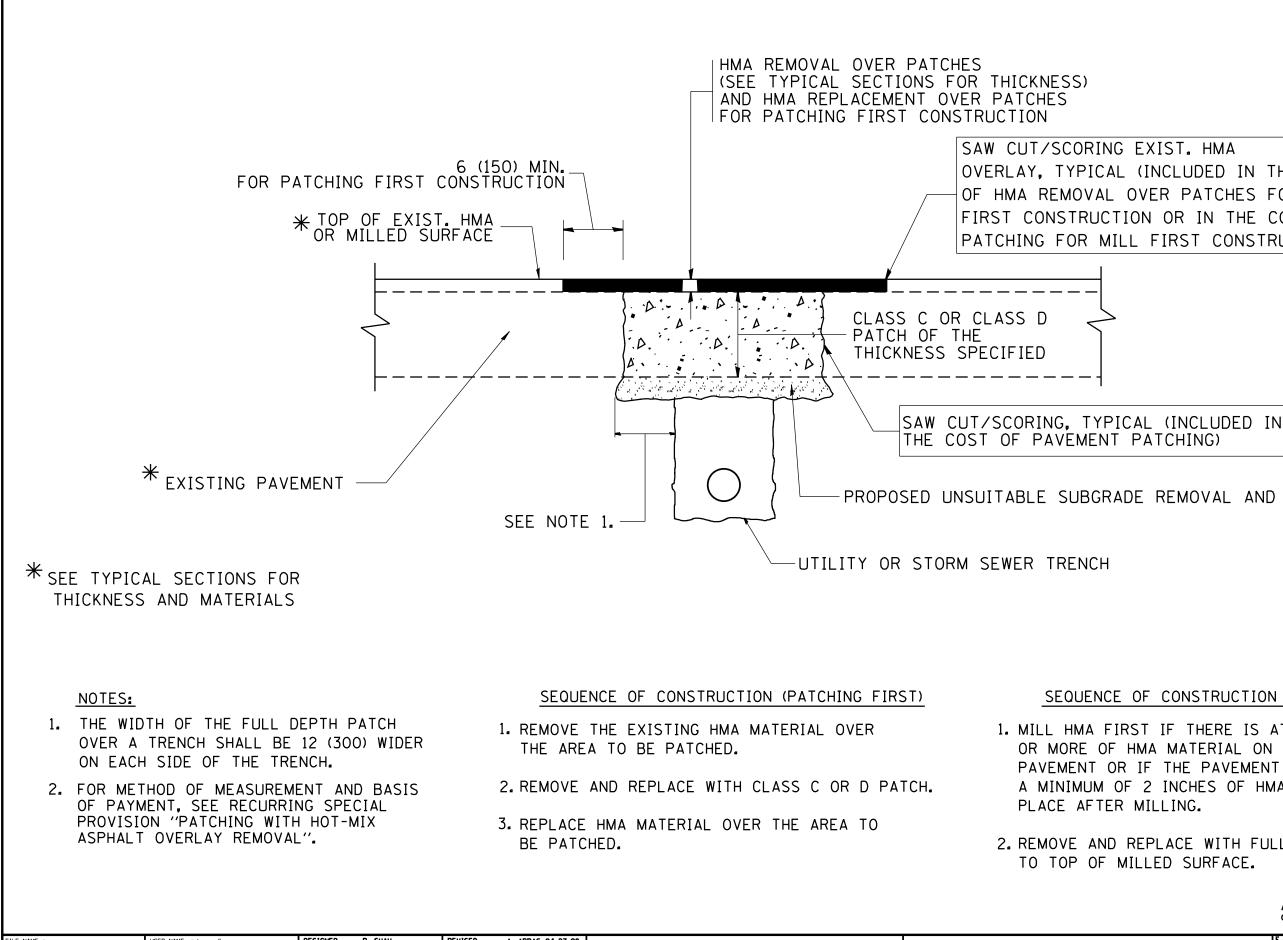

## **GENERAL NOTES**

- BEFORE STARTING ANY EXCAVATION, THE CONTRACTOR SHALL CALL JULLIE. AT (800) 892-0123 OR 811 FOR FIELD LOCATIONS OF BURIED ELECTRIC, TELEPHONE AND GAS UTILITIES. 48 HOUR NOTIFICATION IS REQUIRED.
- TEN (10) FOOT TRANSITIONS SHALL BE USED TO WATCH PROPOSED CURB AND GUTTER AND MEDIAN ITEMS OF WORK TO EXISTING CURBS AND GUTTER AND WEDIANS IN THE FIELD, UNLESS OTHERWISE SHOWN. THE TRANSITIONS SHALL BE PAID FOR
- THE CONTRACTOR SHALL COORDINATE CONSTRUCTION ACTIVITIES WITH UTILITY COMPANIES, AND THE VILLAGE OF MAYWOOD.
- THE CONTRACTOR WILL NOT BE ALLOWED TO SET UP A YARD OR FIELD OFFICE ON STATE PROPERTY WITHOUT WRITTEN
- ANY PAVEMENT MARKINGS AND RAISED REFLECTIVE PAVEMENT MARKERS OBLITERATED BY MILLING AND RESURFACING OPERATIONS ON SIDE STREETS AND ENTRANCES SHALL BE REPLACED AND PAID FOR IN KIND.
- ALL DAMAGE TO EXISTING PAVEMENT MARKINGS OR RAISED REFLECTIVE PAVEMENT MARKERS OUTSIDE THE REMOVAL LINE
- BEFORE BEGINNING ANY WORK, THE CONTRACTOR SHALL RETAIN AND RECORD FOR FUTURE REFERENCE, ALL EXISTING PAVEMENT MARKING LINES (AND RAISED REFLECTIVE PAVEMENT MARKERS) IN ORDER THAT THESE LOCATIONS CAN BE RE-ESTABLISHED FOR STRIPING. EXACT LOCATIONS OF ALL PAVEMENT MARKINGS SHALL BE AS DIRECTED BY THE ENGINEER.
- LOCATION OF COMBINATION CONCRETE CURB AND GUTTER REMOVAL AND REPLACEMENT, WILL BE DETERMINED IN THE FIELD
- ORAINAGE ADJUSTMENT OR RECONSTRUCTION LOCATIONS WILL BE DETERMINED IN THE FIELD BY THE ENGINEER.
- IT SHALL BE THE CONTRACTOR'S RESPONSIBILITY TO VERIFY ALL DIMENSIONS AND CONDITIONS EXISTING IN THE FIELD PRIOR
- FRAMES AND CRATES ADJUSTMENT OF PRIVATE UTILITIES WITHIN THE LIMITS OF THE IMPROVEMENTS SHALL BE DONE BY
- THE CONTRACTOR SHALL CONTACT THE DISTRICT ONE TRAFFIC CONTROL SUPERVISOR ANDY SCHUETZE AT (847)705-4470
- THE ENGINEER SHALL CONTACT PATRICE HARRIS. AREA TRAFFIC FIELD ENGINEER, AT ( 708 ) 597-9800 A MINIMUM OF TWO (2)
- THE THICKNESS OF THE HMA MIXTURE SHOWN ON THE PLANS IS THE NOMINAL THICKNESS. DEVIATIONS FROM THE NOMINAL THICKNESS WILL BE PERMITTED WHEN SUCH DEVIATIONS OCCUR DUE TO IRREGULARITIES IN THE EXISTING SURFACE OR BASE
- THE THICKNESS OF THE HMA MIXTURE SHOWN ON THE PLANS IS THE NOMINAL THICKNESS. DEVIATIONS FROM THE CONTRACTOR SHALL BE REQUIRED TO PROVIDE ACCESS TO ABUTTING PROPERTY AT ALL TIMES DURING THE CONSTRUCTION OF THIS PROJECT.
- THE CONTRACTOR WILL BE REQUIRED TO KEEP A RECORD OF THE LOCATIONS OF PLATED STRUCTURES BY STATION AND
- FOR FRAMES AND LIDS ADJUSTMENT WITHOUT MILLING, REUSE EXISTING FRAME AND LID UNLESS OTHERWISE SPECIFIED IN