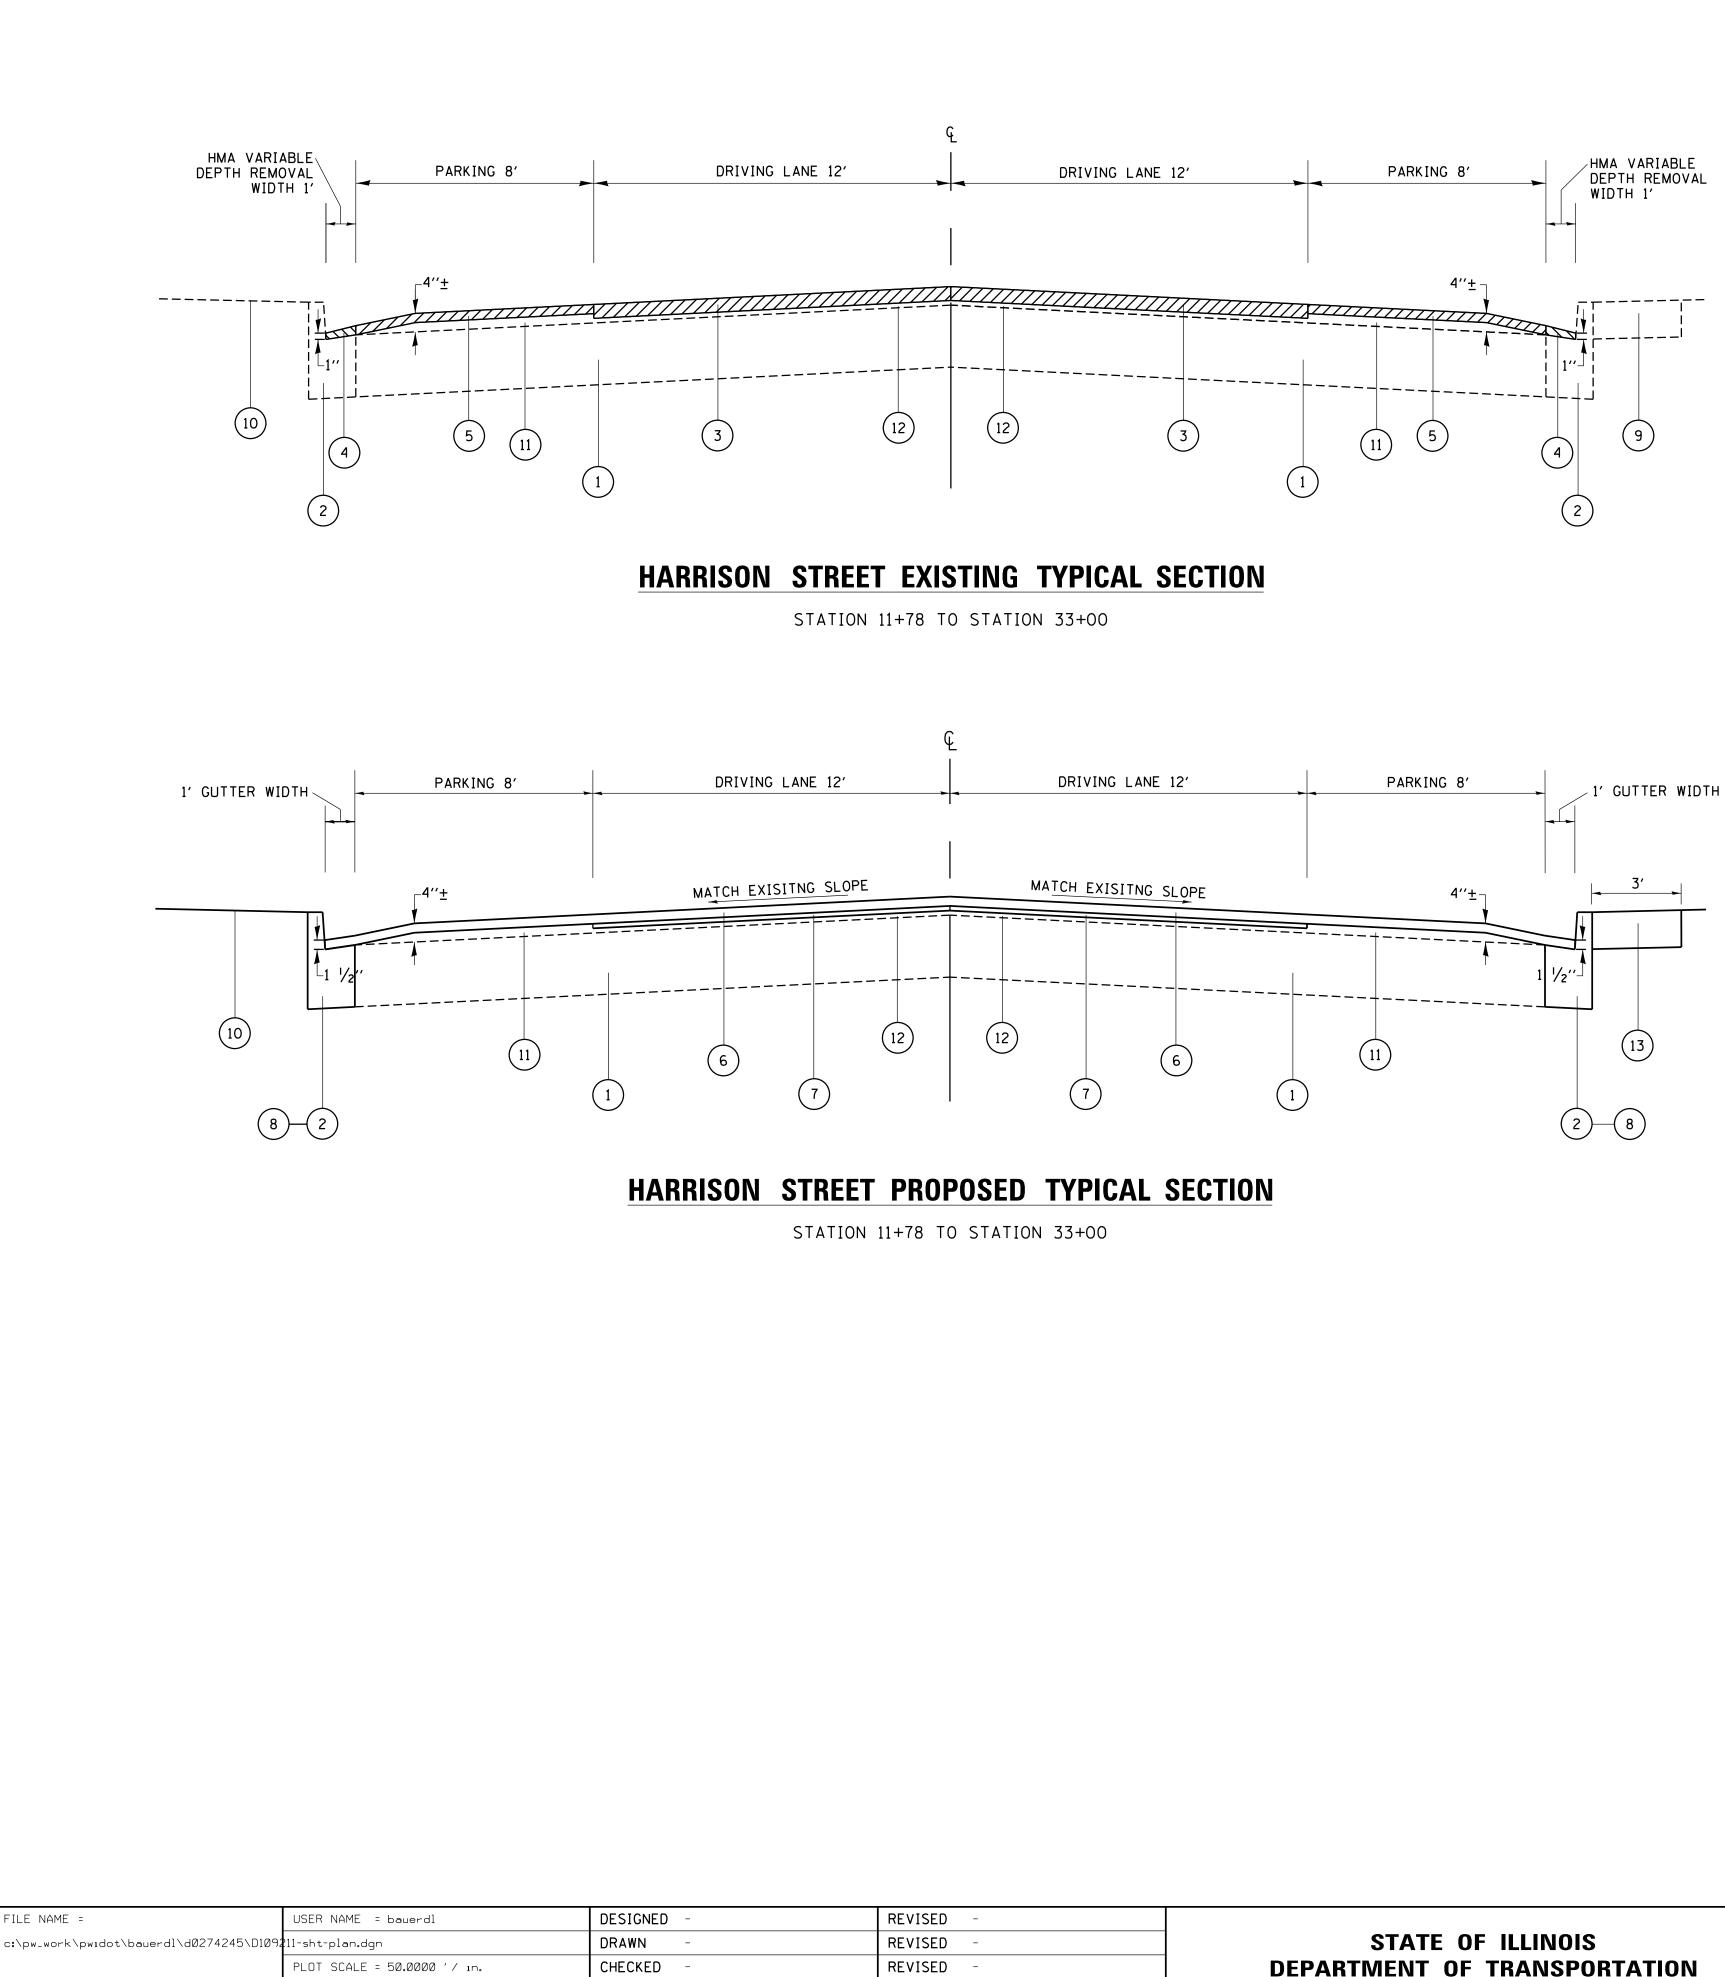

| _              |                 | CONTRACT   | NO. 60          | ОМ25         |
|  |                                                | SCALE:                                 | SHEET NO. 2 OF 3 SHEETS STA. 9+00 TO STA. 11+78 |                | ILLINOIS FED. A | ID PROJECT |                 |              |

OMBINATION CONCRETE CURB AND GUTTER. ASPHALT SURFACE REMOVAL, 2 1/4" ASPHALT SURFACE REMOVAL, VARIABLE DEPTH ASPHALT SURFACE REMOVAL, 1 1/2" ASPHALT SURFACE COURSE, MIX "D", N50, 1 1/2" LEVELING BINDER (MACHINE METHOD), IL-4.75, N50, 3/4" ION CONCRETE CURB AND GUTTER REMOVAL AND ATIONS TO BE DETERMINED BY THE ENGINEER) ASPHALT SIDEWALK, 4" AND SOD ASPHALT AFTER MILLING, 2 1/2"± ASPHALT AFTER MILLING, 1 3/4"± RFACE COURSE, MIX "D", N50, 4"



REVISED

DATE

PLOT DATE = 5/28/2014

| (1)  | EXISTING 10" P.C.C. PAVEMENT.                                                   |
|------|---------------------------------------------------------------------------------|
| 2    | EXISTING B-6.12 COMBINATION CONCRETE C                                          |
| 3    | PROPOSED HOT-MIX ASPHALT SURFACE REMO                                           |
| 4    | PROPOSED HOT-MIX ASPHALT SURFACE REMO                                           |
| 5    | PROPOSED HOT-MIX ASPHALT SURFACE REMO                                           |
| 6    | PROPOSED HOT-MIX ASPHALT SURFACE COUF                                           |
| 7    | PROP. POLYMERIZED LEVELING BINDER (MAC                                          |
| 8    | PROPOSED COMINATION CON