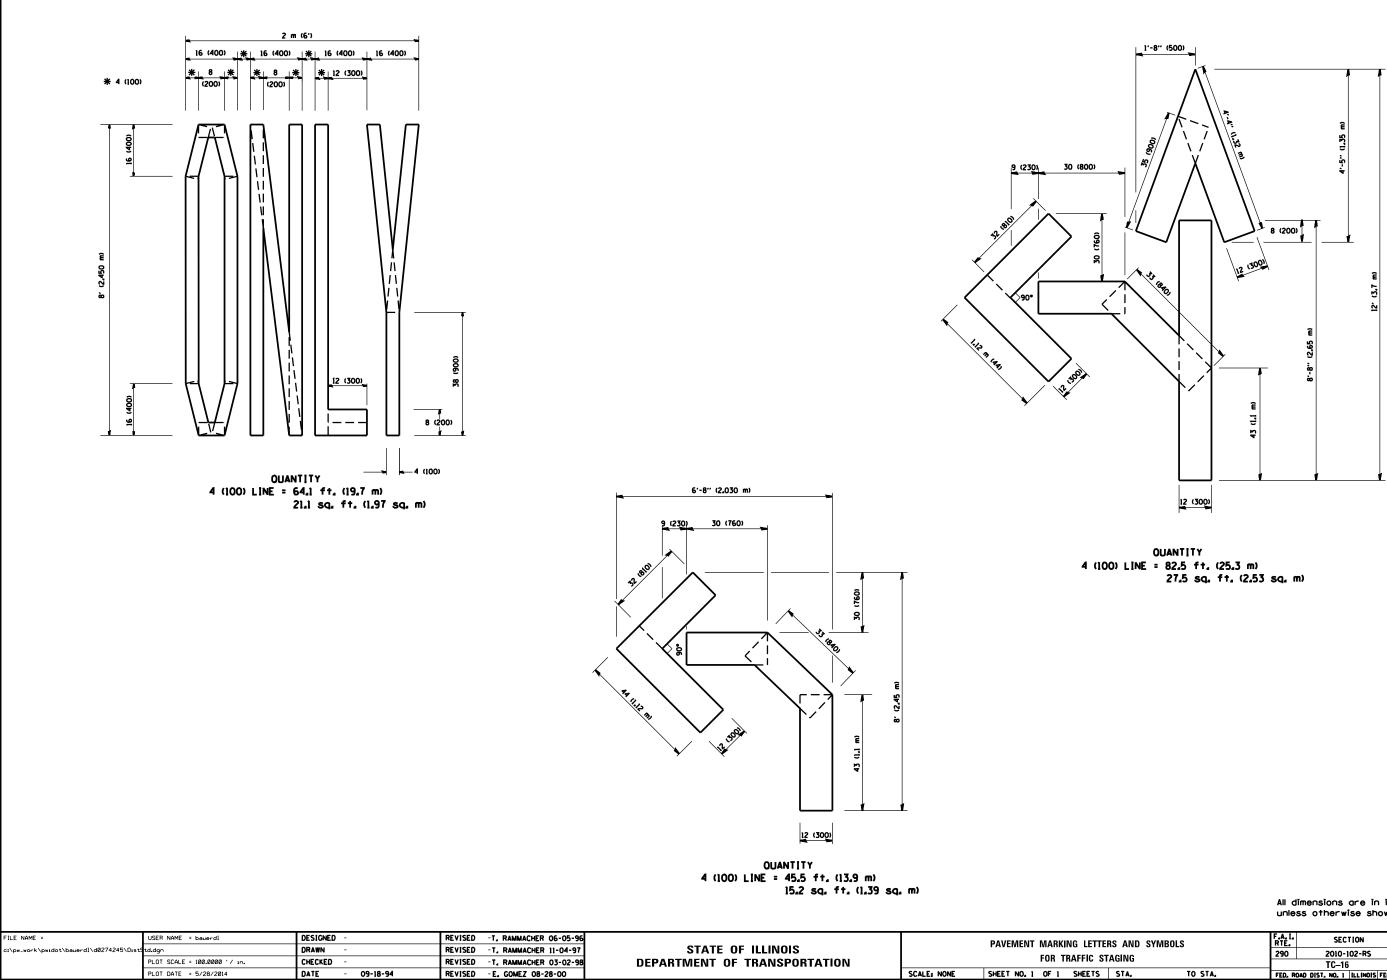

km/h))<br>150' (45 m) C-C (0VER 45MPH (70 km/h))                                  |

All dimensions are in inches (millimeters) unless otherwise shown,

| ONE        |      |         | F.A. I.<br>RTE. | SECTION                         | COUNTY    | TOTAL<br>SHEETS | SHEET<br>NO. |
|------------|------|---------|-----------------|---------------------------------|-----------|-----------------|--------------|
| T MARKINGS |      | 290     | 2010-102-RS     | COOK                            | 23        | 18              |              |
| I MARKINGS |      |         |                 | TC-13                           | CONTRACT  | NO, E           | 50M25        |
| 5          | STA. | TO STA. | FED. RO         | DAD DIST. NO. 1 ILLINOIS FED. A | D PROJECT |                 |              |



All dimensions are in inches (millimeters) unless otherwise shown,

| TERS AND SYMBOLS<br>Staging |       |         | F.A.I.<br>RTE.                                  | SECTION     | COUNTY   | TOTAL<br>SHEETS | SHEET<br>NO. |  |  |  |  |
|-----------------------------|-------|---------|-------------------------------------------------|-------------|----------|-----------------|--------------|--|--|--|--|
|                             |       |         | 290                                             | 2010-102-RS | COOK     | 23              | 19           |  |  |  |  |
| 31                          | Adina |         |                                                 | TC-16       | CONTRACT | NO, E           | 50M25        |  |  |  |  |
|                             | STA.  | TO STA. |