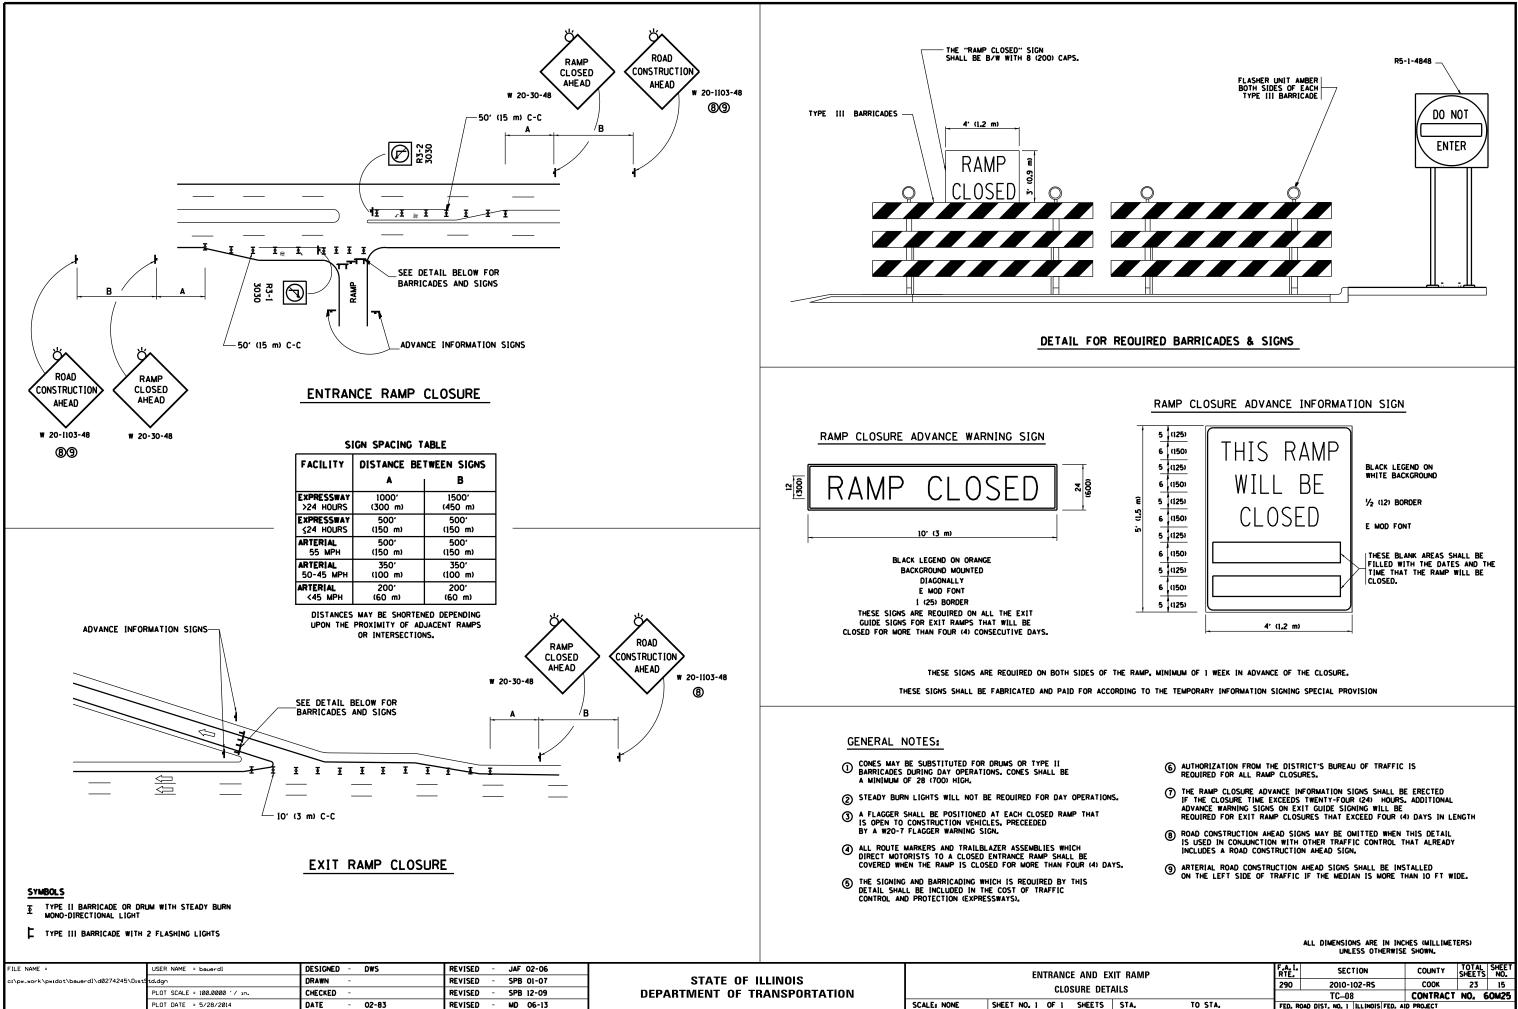

## **GENERAL NOTES**

- BEFORE STARTING ANY EXCAVATION, THE CONTRACTOR SHALL CALL JULLIE. AT (800) 892-0123 OR 811 FOR FIELD LOCATIONS OF BURIED ELECTRIC, TELEPHONE AND GAS UTILITIES. 48 HOUR NOTIFICATION IS REQUIRED.
- TEN (10) FOOT TRANSITIONS SHALL BE USED TO WATCH PROPOSED CURB AND GUTTER AND MEDIAN ITEMS OF WORK TO EXISTING CURBS AND GUTTER AND WEDIANS IN THE FIELD, UNLESS OTHERWISE SHOWN. THE TRANSITIONS SHALL BE PAID FOR
- THE CONTRACTOR SHALL COORDINATE CONSTRUCTION ACTIVITIES WITH UTILITY COMPANIES, AND THE VILLAGE OF MAYWOOD.
- THE CONTRACTOR WILL NOT BE ALLOWED TO SET UP A YARD OR FIELD OFFICE ON STATE PROPERTY WITHOUT WRITTEN
- ANY PAVEMENT MARKINGS AND RAISED REFLECTIVE PAVEMENT MARKERS OBLITERATED BY MILLING AND RESURFACING OPERATIONS ON SIDE STREETS AND ENTRANCES SHALL BE REPLACED AND PAID FOR IN KIND.
- ALL DAMAGE TO EXISTING PAVEMENT MARKINGS OR RAISED REFLECTIVE PAVEMENT MARKERS OUTSIDE THE REMOVAL LINE
- BEFORE BEGINNING ANY WORK, THE CONTRACTOR SHALL RETAIN AND RECORD FOR FUTURE REFERENCE, ALL EXISTING PAVEMENT MARKING LINES (AND RAISED REFLECTIVE PAVEMENT MARKERS) IN ORDER THAT THESE LOCATIONS CAN BE RE-ESTABLISHED FOR STRIPING. EXACT LOCATIONS OF ALL PAVEMENT MARKINGS SHALL BE AS DIRECTED BY THE ENGINEER.
- LOCATION OF COMBINATION CONCRETE CURB AND GUTTER REMOVAL AND REPLACEMENT, WILL BE DETERMINED IN THE FIELD
- ORAINAGE ADJUSTMENT OR RECONSTRUCTION LOCATIONS WILL BE DETERMINED IN THE FIELD BY THE ENGINEER.
- IT SHALL BE THE CONTRACTOR'S RESPONSIBILITY TO VERIFY ALL DIMENSIONS AND CONDITIONS EXISTING IN THE FIELD PRIOR
- FRAMES AND CRATES ADJUSTMENT OF PRIVATE UTILITIES WITHIN THE LIMITS OF THE IMPROVEMENTS SHALL BE DONE BY
- THE CONTRACTOR SHALL CONTACT THE DISTRICT ONE TRAFFIC CONTROL SUPERVISOR ANDY SCHUETZE AT (847)705-4470
- THE ENGINEER SHALL CONTACT PATRICE HARRIS. AREA TRAFFIC FIELD ENGINEER, AT ( 708 ) 597-9800 A MINIMUM OF TWO (2)
- THE THICKNESS OF THE HMA MIXTURE SHOWN ON THE PLANS IS THE NOMINAL THICKNESS. DEVIATIONS FROM THE NOMINAL THICKNESS WILL BE PERMITTED WHEN SUCH DEVIATIONS OCCUR DUE TO IRREGULARITIES IN THE EXISTING SURFACE OR BASE
- THE THICKNESS OF THE HMA MIXTURE SHOWN ON THE PLANS IS THE NOMINAL THICKNESS. DEVIATIONS FROM THE CONTRACTOR SHALL BE REQUIRED TO PROVIDE ACCESS TO ABUTTING PROPERTY AT ALL TIMES DURING THE CONSTRUCTION OF THIS PROJECT.
- THE CONTRACTOR WILL BE REQUIRED TO KEEP A RECORD OF THE LOCATIONS OF PLATED STRUCTURES BY STATION AND
- FOR FRAMES AND LIDS ADJUSTMENT WITHOUT MILLING, REUSE EXISTING FRAME AND LID UNLESS OTHERWISE SPECIFIED IN