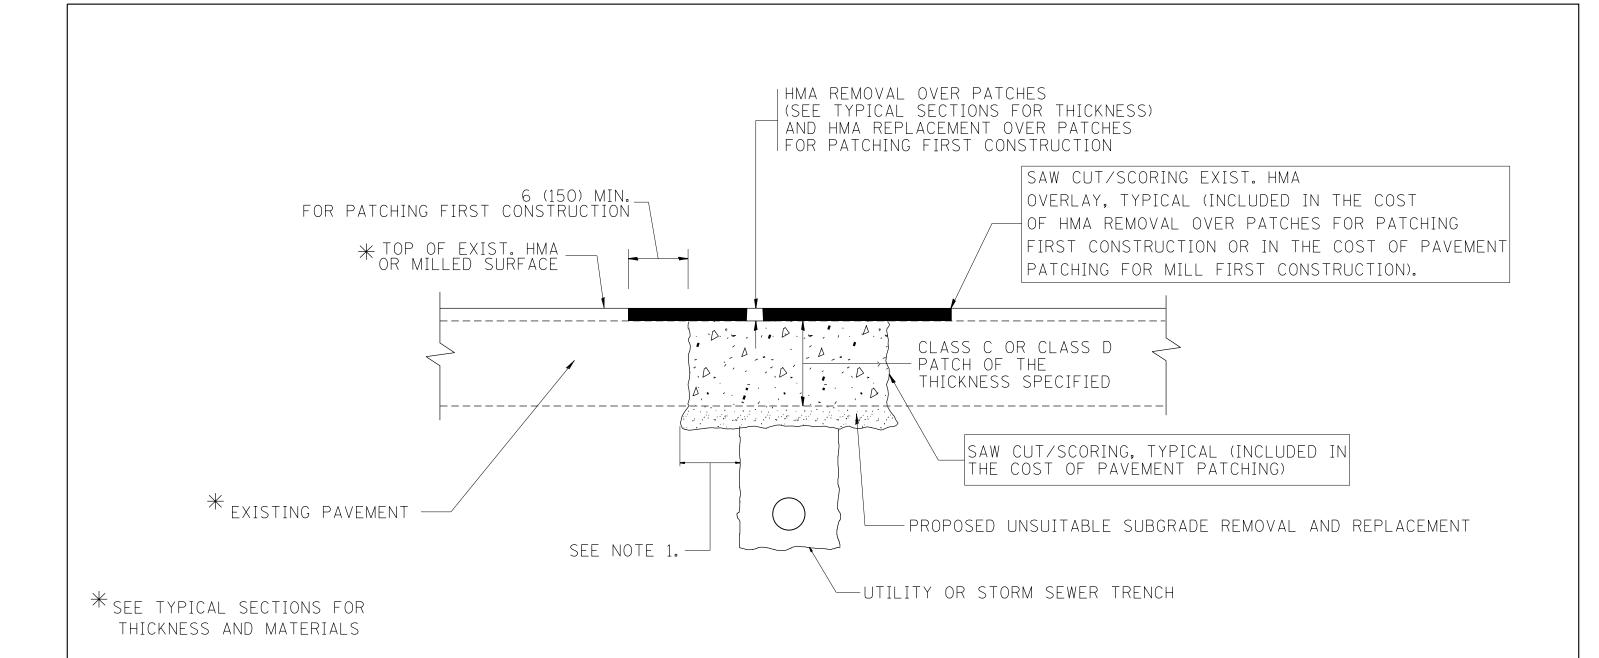

## NOTES:

- 1. THE WIDTH OF THE FULL DEPTH PATCH OVER A TRENCH SHALL BE 12 (300) WIDER ON EACH SIDE OF THE TRENCH.
- 2. FOR METHOD OF MEASUREMENT AND BASIS OF PAYMENT, SEE RECURRING SPECIAL PROVISION "PATCHING WITH HOT-MIX ASPHALT OVERLAY REMOVAL".

## SEQUENCE OF CONSTRUCTION (PATCHING FIRST)

- 1. REMOVE THE EXISTING HMA MATERIAL OVER THE AREA TO BE PATCHED.
- 2. REMOVE AND REPLACE WITH CLASS C OR D PATCH.
- 3. REPLACE HMA MATERIAL OVER THE AREA TO BE PATCHED.

## SEQUENCE OF CONSTRUCTION (MILLING FIRST)

- 1. MILL HMA FIRST IF THERE IS AT LEAST 41/2 INCHES OR MORE OF HMA MATERIAL ON TOP OF THE EXISTING PAVEMENT OR IF THE PAVEMENT IS FULL DEPTH HMA. A MINIMUM OF 2 INCHES OF HMA MATERIAL SHALL BE IN PLACE AFTER MILLING.
- 2. REMOVE AND REPLACE WITH FULL DEPTH CLASS D PATCHES TO TOP OF MILLED SURFACE.