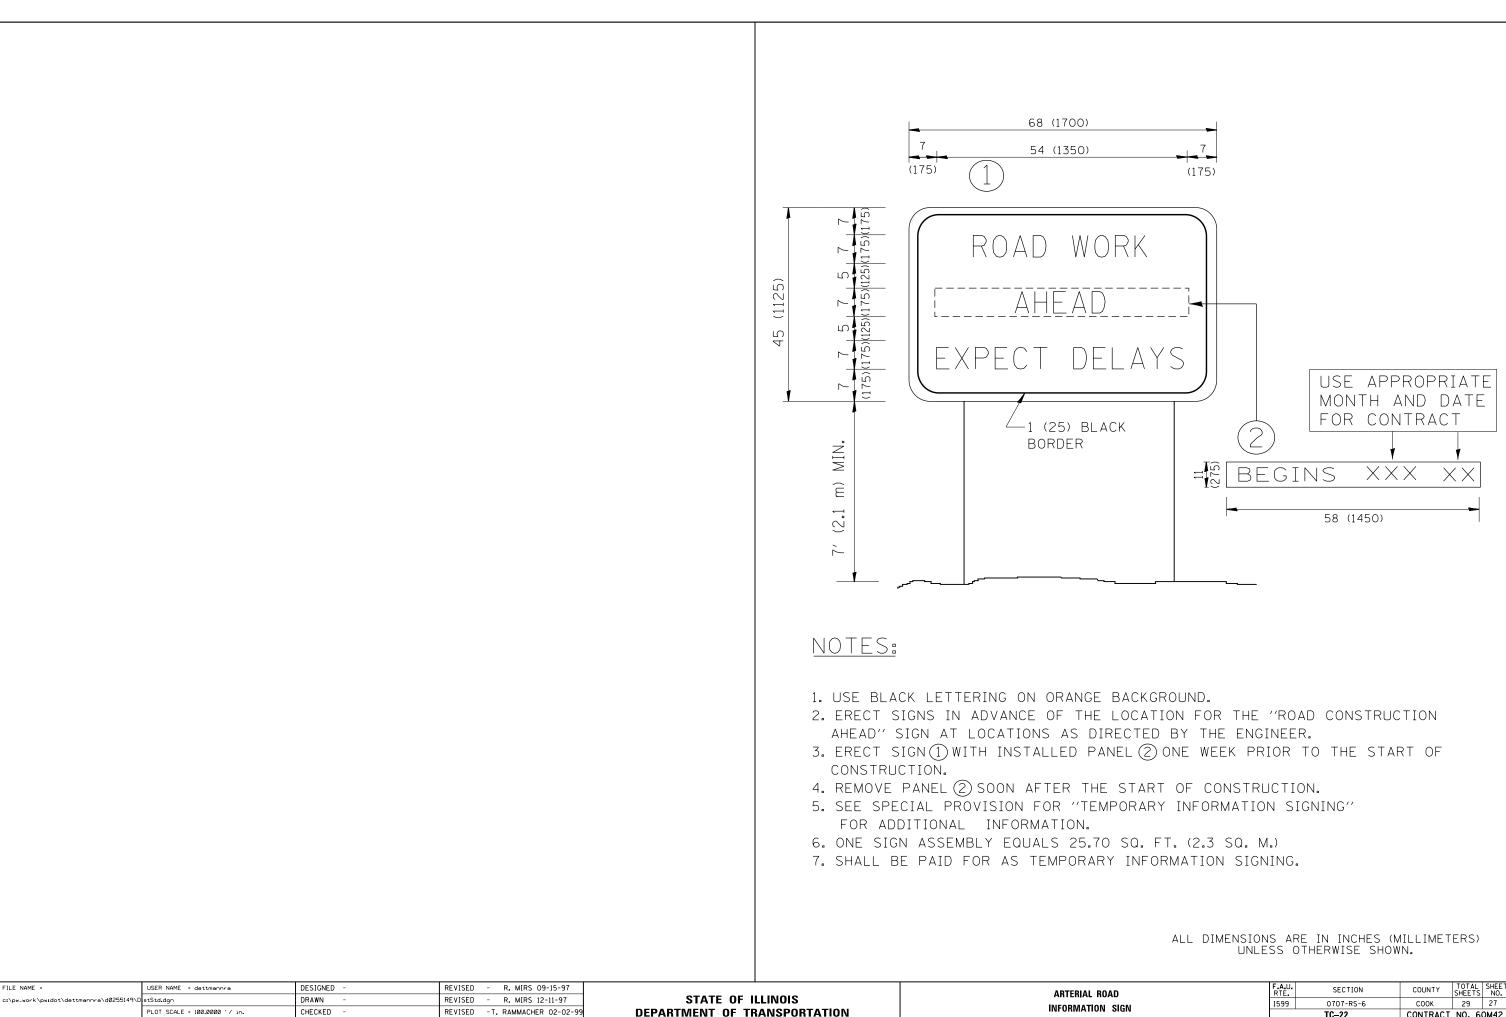

PLOT DATE = 5/29/2014

DATE

REVISED - C. JUCIUS 01-31-07

| IT OF TRANSPORTATION |             |             | in an o |        |
|----------------------|-------------|-------------|---------|--------|
|                      | SCALE: NONE | SHEET NO. 1 | OF 1    | SHEETS |

| RO     | AD   |         | F.A.U.<br>RTE.                                  | SECTION            | COUNTY | TOTAL<br>SHEETS | SHEET<br>NO. |
|--------|------|---------|-------------------------------------------------|--------------------|--------|-----------------|--------------|
| N SIGN |      | 1599    | 0707-RS-6                                       | СООК               | 29     | 27              |              |
|        |      | TC-22   |                                                 | CONTRACT NO. 60M42 |