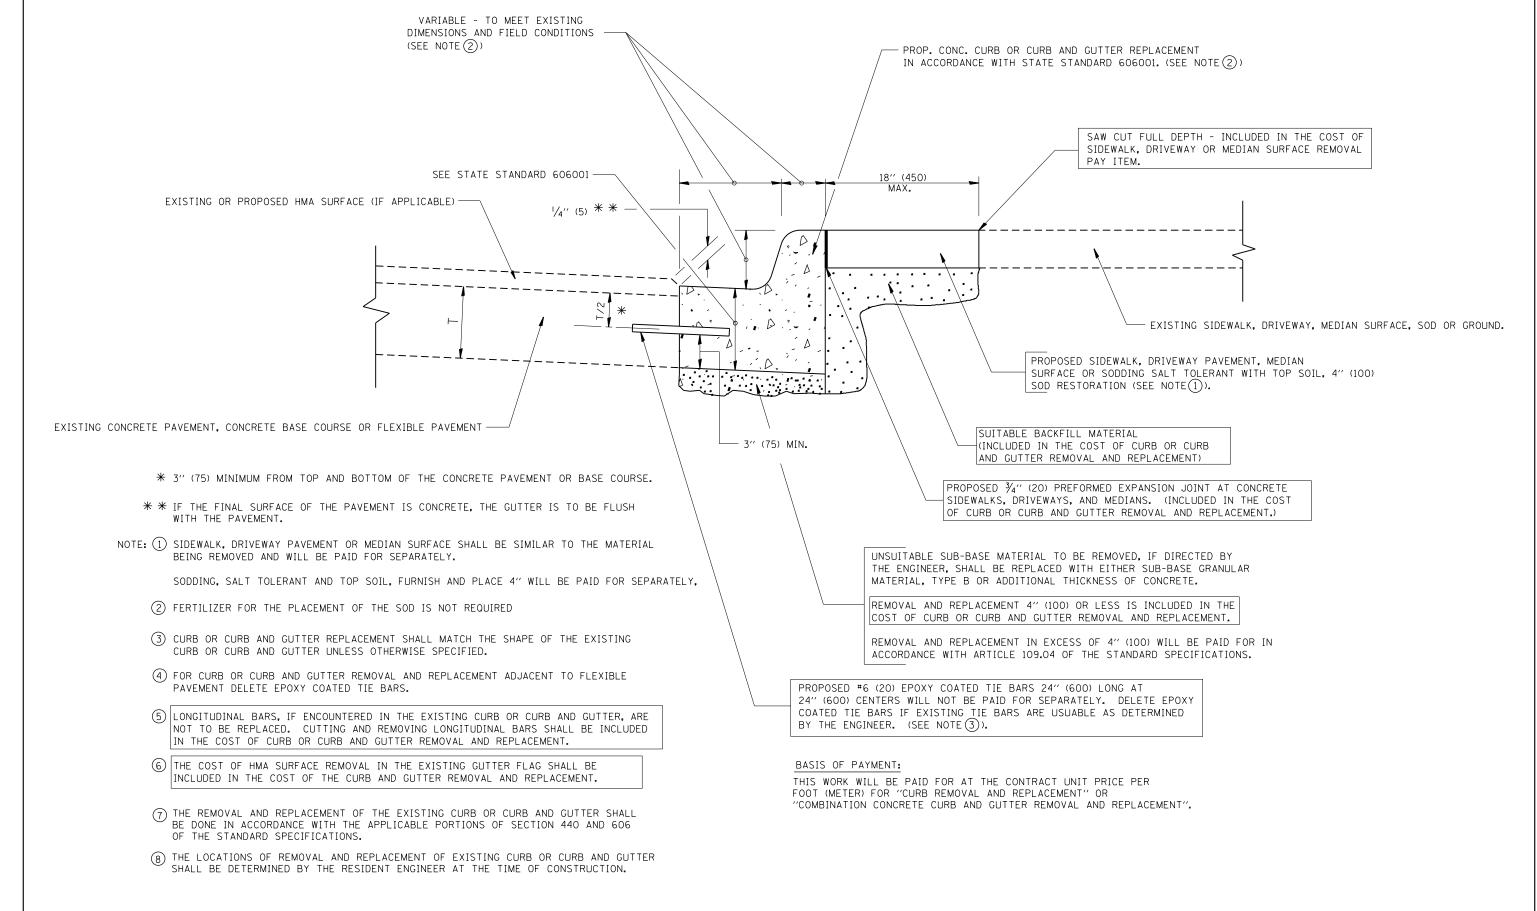

## CURB OR CURB AND GUTTER REMOVAL AND REPLACEMENT

ALL DIMENSIONS ARE IN INCHES (MILLIMETERS) UNLESS OTHERWISE SHOWN.

|   | FILE NAME =                              | USER NAME = galbanjr         | DESIGNED - A. HOUSEH | REVISED - R. SHAH 10-03-96  |                              |                                                | CURB OR CURB AND GUTTER              | F.A.P.   | SECTION                | COUNTY               | SHEETS | SHEET |
|---|------------------------------------------|------------------------------|----------------------|-----------------------------|------------------------------|------------------------------------------------|--------------------------------------|----------|------------------------|----------------------|--------|-------|
|   | c:\pw_work\pwidot\galbanjr\d0249591\Dist | otd.dgn                      | DRAWN -              | REVISED - A. ABBAS 03-21-97 | STATE OF ILLINOIS            |                                                |                                      | 112      | MY-RS-1                | WILL                 | 35     | 23    |
|   |                                          | PLOT SCALE = 100.0000 '/ in. | CHECKED -            | REVISED - M. GOMEZ 01-22-01 | DEPARTMENT OF TRANSPORTATION | REMOVAL AND REPLACEMENT BD600-06 (BD-24) CONTR | 4) CONTRAC                           | T NO. 60 | 0N42                   |                      |        |       |
|   |                                          | PLOT DATE = 5/23/2014        | DATE - 03-11-94      | REVISED - R. BORO 12-15-09  |                              | SCALE: NONE                                    | SHEET NO. 1 OF 1 SHEETS STA. TO STA. | FED. F   | ROAD DIST. NO. 1 ILLIN | OIS FED. AID PROJECT |        |       |
| _ |                                          |                              |                      |                             |                              |                                                |                                      |          |                        |                      |        |       |