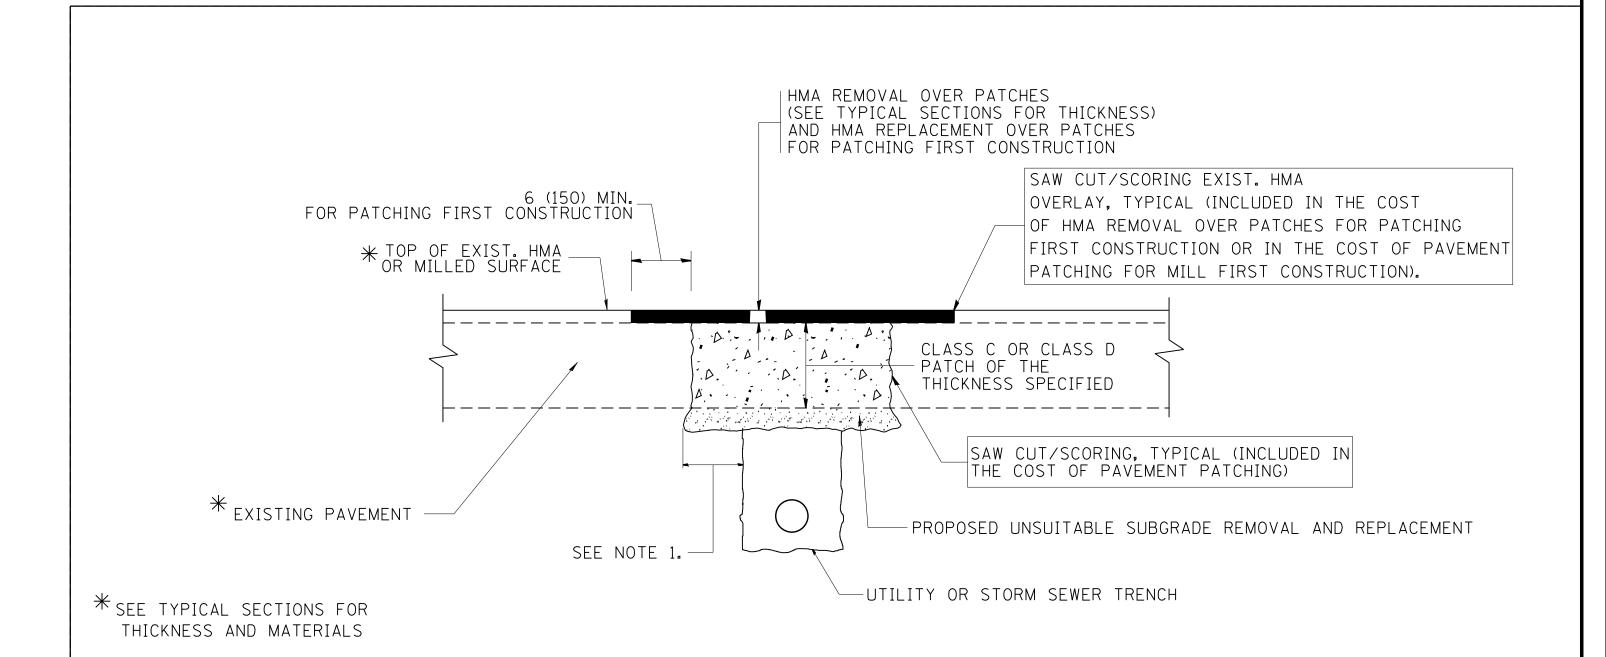

## NOTES:

- 1. THE WIDTH OF THE FULL DEPTH PATCH OVER A TRENCH SHALL BE 12 (300) WIDER ON EACH SIDE OF THE TRENCH.
- 2. FOR METHOD OF MEASUREMENT AND BASIS OF PAYMENT. SEE RECURRING SPECIAL PROVISION "PATCHING WITH HOT-MIX ASPHALT OVERLAY REMOVAL".

## SEQUENCE OF CONSTRUCTION (PATCHING FIRST)

- 1. REMOVE THE EXISTING HMA MATERIAL OVER THE AREA TO BE PATCHED.
- 2. REMOVE AND REPLACE WITH CLASS C OR D PATCH.
- 3. REPLACE HMA MATERIAL OVER THE AREA TO BE PATCHED.

## SEQUENCE OF CONSTRUCTION (MILLING FIRST)

- 1. MILL HMA FIRST IF THERE IS AT LEAST  $4\frac{1}{2}$  INCHES OR MORE OF HMA MATERIAL ON TOP OF THE EXISTING PAVEMENT OR IF THE PAVEMENT IS FULL DEPTH HMA. A MINIMUM OF 2 INCHES OF HMA MATERIAL SHALL BE IN PLACE AFTER MILLING.
- 2. REMOVE AND REPLACE WITH FULL DEPTH CLASS D PATCHES TO TOP OF MILLED SURFACE.