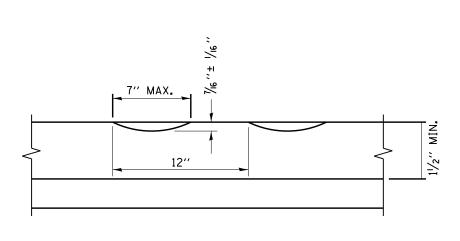

## SECTION A-A

ALL RUMBLE STRIPS SHALL BE MILLED.

CENTERLINE RUMBLE STRIPS SHALL BE CONTINUOUS THROUGH CONNECTIONS OF SIDEROADS WITH NO LEFT TURN LANES.

DISCONTINUE CENTERLINE RUMBLE STRIPS THROUGH THE LIMITS OF ALL LEFT TURN LANES, INCLUDING ANY LANE TAPER SECTIONS.