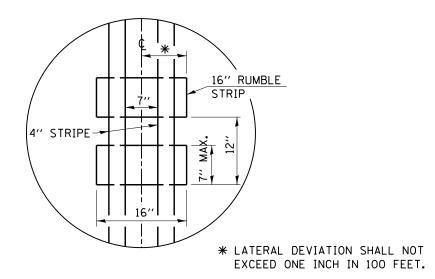

## DETAIL B

## GENERAL NOTES

CENTERLINE RUMBLE STRIPS SHALL BE CONSTRUCTED ACCORDING TO SECTION 642 ALONG THE CENTERLINE OF PAVEMENT.

SEE STANDARD 780001 FOR OTHER STRIPING LAYOUTS.
RUMBLE STRIPS SHALL NOT BE PLACED ON BRIDGES.