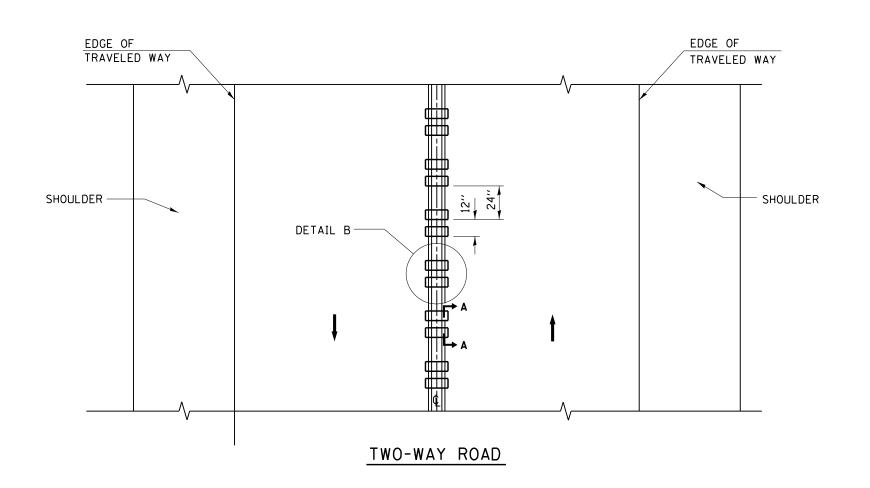

## DETAIL B

## GENERAL NOTES

CENTERLINE RUMBLE STRIPS SHALL BE CONSTRUCTED ACCORDING TO SECTION 642 ALONG THE CENTERLINE OF PAVEMENT.

SEE STANDARD 780001 FOR OTHER STRIPING LAYOUTS.
RUMBLE STRIPS SHALL NOT BE PLACED ON BRIDGES.

ALL RUMBLE STRIPS SHALL BE MILLED.

CENTERLINE RUMBLE STRIPS SHALL BE CONTINUOUS THROUGH CONNECTIONS OF SIDEROADS WITH NO LEFT TURN LANES.

DISCONTINUE CENTERLINE RUMBLE STRIPS THROUGH THE LIMITS OF ALL LEFT TURN LANES, INCLUDING ANY LANE TAPER SECTIONS.