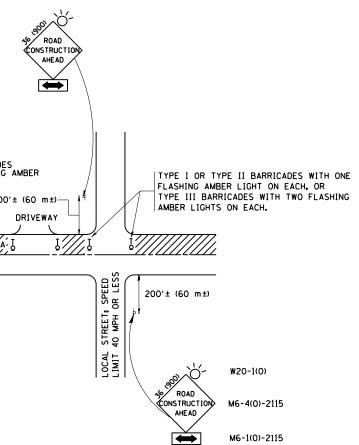

|                                                                                     | transformed by the second sec | SPEED LIMIT> 40 MPH (60 km/h) | ±==================================== |           |        | ASHING       |
|-------------------------------------------------------------------------------------|-------------------------------------------------------------------------------------------------------------------------------------------------------------------------------------------------------------------------------------------------------------------------------------------------------------------------------------------------------------------------------------------------------------------------------------------------------------------------------------------------------------------------------------------------------------------------------------------------------------------------------------------------------------------------------------------------------------------------------------------------------------------------------------------------------------------------------------------------------------------------------------------------------------------------------------------------------------------------------------------------------------------------------------------------------------------------------------------------------------------------------------------------------------------------------------------------------------------------------------------------------------------------------------------------------------------------------------------------------------------------------------------------------------------------------------------------------------------------------------------------------------------------------------------------------------------------------------------------------------------------------------------------------------------------------------------------------------------------------------------------------------------------------------------------------------------------------------------------------------------------------------------------------------------------------------------------------------------------------------------------------------------------------------------------------------------------------------------------------------------------------|-------------------------------|---------------------------------------|-----------|--------|--------------|
| TRAFFIC CONT                                                                        | ROL                                                                                                                                                                                                                                                                                                                                                                                                                                                                                                                                                                                                                                                                                                                                                                                                                                                                                                                                                                                                                                                                                                                                                                                                                                                                                                                                                                                                                                                                                                                                                                                                                                                                                                                                                                                                                                                                                                                                                                                                                                                                                                                           | AND                           | PRC                                   | )TECT     | ION    | FOR          |
| A. FOR NO LANE RESTRICTION                                                          | ON THE S                                                                                                                                                                                                                                                                                                                                                                                                                                                                                                                                                                                                                                                                                                                                                                                                                                                                                                                                                                                                                                                                                                                                                                                                                                                                                                                                                                                                                                                                                                                                                                                                                                                                                                                                                                                                                                                                                                                                                                                                                                                                                                                      | IDE RO                        | AD OR DI                              | RIVEWAYS  |        |              |
| 1. SIDE ROAD WITH A SPEED L<br>SHOWN ON THE DRAWING AND                             |                                                                                                                                                                                                                                                                                                                                                                                                                                                                                                                                                                                                                                                                                                                                                                                                                                                                                                                                                                                                                                                                                                                                                                                                                                                                                                                                                                                                                                                                                                                                                                                                                                                                                                                                                                                                                                                                                                                                                                                                                                                                                                                               |                               |                                       |           | S AS   |              |
| ONE ROAD CONSTRUCTION A<br>AND FLAG MOUNTED ON IT<br>OF THE MAIN ROUTE.             |                                                                                                                                                                                                                                                                                                                                                                                                                                                                                                                                                                                                                                                                                                                                                                                                                                                                                                                                                                                                                                                                                                                                                                                                                                                                                                                                                                                                                                                                                                                                                                                                                                                                                                                                                                                                                                                                                                                                                                                                                                                                                                                               |                               |                                       |           |        | <b>NSHER</b> |
| b) THE CLOSED PORTION OF<br>BLOCKING WITH TYPE I, T<br>THE CROSS SECTION OF T       | YPE II OR                                                                                                                                                                                                                                                                                                                                                                                                                                                                                                                                                                                                                                                                                                                                                                                                                                                                                                                                                                                                                                                                                                                                                                                                                                                                                                                                                                                                                                                                                                                                                                                                                                                                                                                                                                                                                                                                                                                                                                                                                                                                                                                     | TYPE                          | III BARF                              |           |        |              |
| 2. SIDE ROAD WITH A SPEED L<br>AS SHOWN ON THE DRAWING                              |                                                                                                                                                                                                                                                                                                                                                                                                                                                                                                                                                                                                                                                                                                                                                                                                                                                                                                                                                                                                                                                                                                                                                                                                                                                                                                                                                                                                                                                                                                                                                                                                                                                                                                                                                                                                                                                                                                                                                                                                                                                                                                                               |                               |                                       |           |        |              |
| ONE ROAD CONSTRUCTION /<br>FLASHER MOUNTED ON IT<br>OF THE MAIN ROUTE.              |                                                                                                                                                                                                                                                                                                                                                                                                                                                                                                                                                                                                                                                                                                                                                                                                                                                                                                                                                                                                                                                                                                                                                                                                                                                                                                                                                                                                                                                                                                                                                                                                                                                                                                                                                                                                                                                                                                                                                                                                                                                                                                                               |                               |                                       |           |        | i            |
| b) THE CLOSED PORTION OF<br>BLOCKING WITH TYPE III<br>OF THE CLOSED PORTION.        | BARRICADE                                                                                                                                                                                                                                                                                                                                                                                                                                                                                                                                                                                                                                                                                                                                                                                                                                                                                                                                                                                                                                                                                                                                                                                                                                                                                                                                                                                                                                                                                                                                                                                                                                                                                                                                                                                                                                                                                                                                                                                                                                                                                                                     |                               |                                       |           |        |              |
| 3. WHEN THE SIDE ROAD LIES<br>SIGNING AND THE WORK ZON<br>BE USED IN LIEU OF THE DO | BETWEEN T<br>E, A SINGI                                                                                                                                                                                                                                                                                                                                                                                                                                                                                                                                                                                                                                                                                                                                                                                                                                                                                                                                                                                                                                                                                                                                                                                                                                                                                                                                                                                                                                                                                                                                                                                                                                                                                                                                                                                                                                                                                                                                                                                                                                                                                                       | E HEAD                        | DED ARRO                              | OW (M6-1) |        |              |
|                                                                                     |                                                                                                                                                                                                                                                                                                                                                                                                                                                                                                                                                                                                                                                                                                                                                                                                                                                                                                                                                                                                                                                                                                                                                                                                                                                                                                                                                                                                                                                                                                                                                                                                                                                                                                                                                                                                                                                                                                                                                                                                                                                                                                                               |                               |                                       | TRAFFIC   | CONTRO | L AND        |