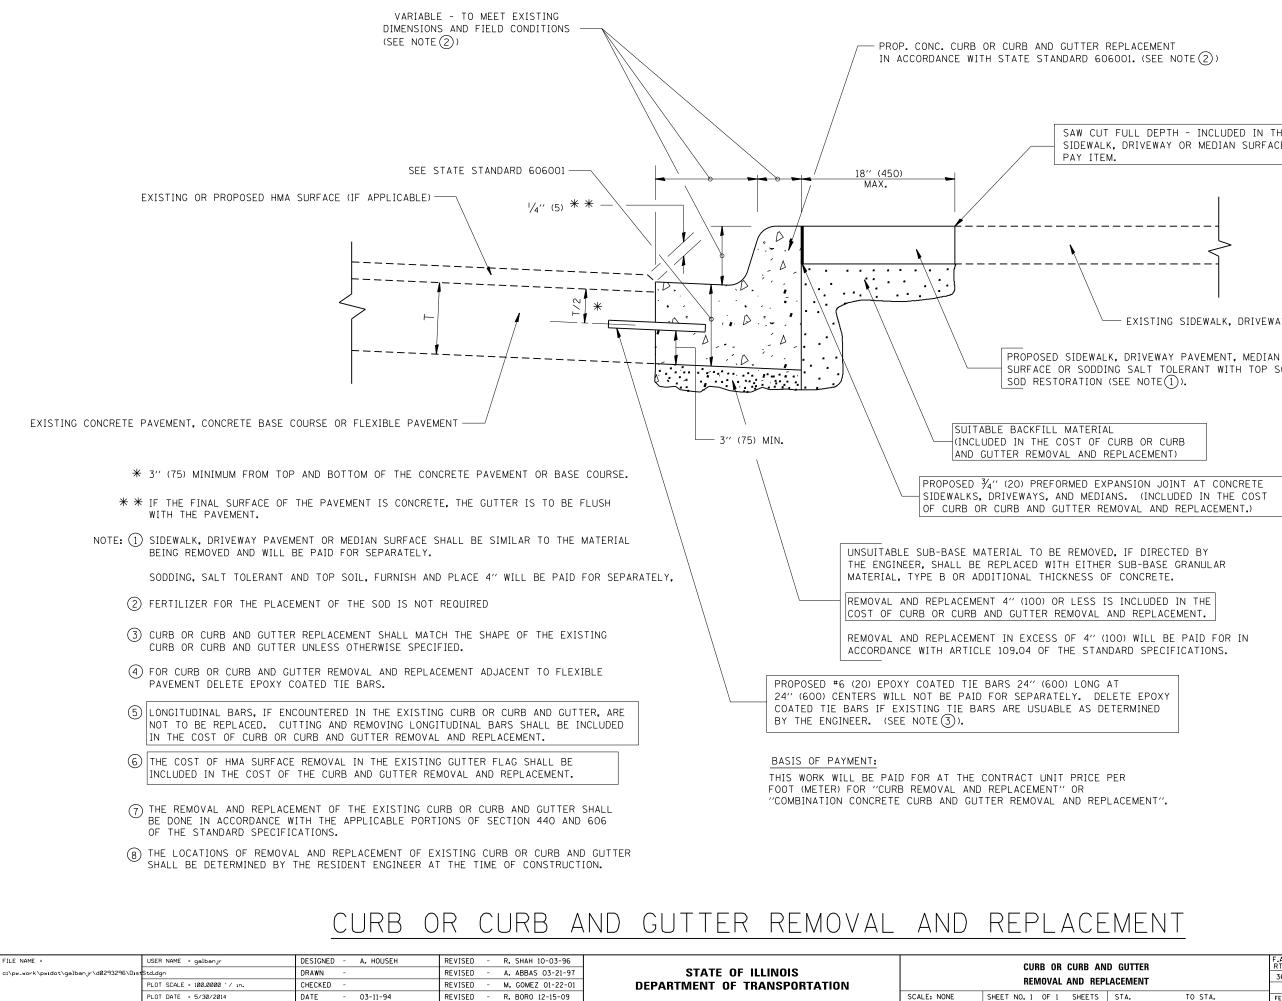

SAW CUT FULL DEPTH - INCLUDED IN THE COST OF SIDEWALK, DRIVEWAY OR MEDIAN SURFACE REMOVAL

EXISTING SIDEWALK, DRIVEWAY, MEDIAN SURFACE, SOD OR GROUND.

SURFACE OR SODDING SALT TOLERANT WITH TOP SOIL, 4" (100)

ALL DIMENSIONS ARE IN INCHES (MILLIMETERS) UNLESS OTHERWISE SHOWN.

| AND GUTTER |      | F.A.P.<br>RTE | SECTION                                         | COUNTY           | TOTAL<br>SHEETS | SHEET<br>NO. |       |
|------------|------|---------------|-------------------------------------------------|------------------|-----------------|--------------|-------|
| PLACEMENT  |      |               | 362                                             | 0105RS-3         | СООК            | 29           | 20    |
|            |      |               |                                                 | BD600-06 (BD-24) | CONTRACT        | NO. 0        | 60R96 |
| ;          | STA. | TO STA.       | FED. ROAD DIST. NO. 1 ILLINOIS FED. AID PROJECT |                  |                 |              |       |