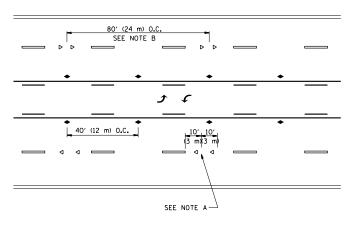

\*\*\* REDUCE TO 40' (12 m) O.C. ON CURVES WITH POSTED OR ADVISORY SPEED 45 M.P.H. (70 km/h) OR LESS.

TWO-LANE/TWO-WAY

TWO-WAY LEFT TURN

MULTI-LANE/UNDIVIDED

MULTI-LANE/DIVIDED

## LANE MARKER NOTES

A. USE DOUBLE LANE LINE MARKERS SPACED AS SHOWN.

B. REDUCE TO 40' (12 m) O.C. ON CURVES WHERE ADVISORY SPEEDS ARE 10 M.P.H (20 km/h) LOWER THAN POSTED SPEEDS.