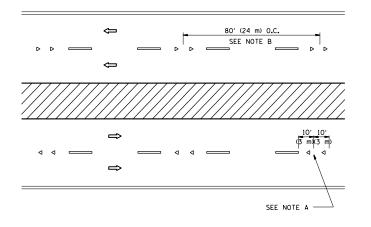

\*\*\* REDUCE TO 40' (12 m) O.C. ON CURVES WITH POSTED OR ADVISORY SPEED 45 M.P.H. (70 km/h) OR LESS.

TWO-LANE/TWO-WAY

TWO-WAY LEFT TURN

MULTI-LANE/UNDIVIDED

MULTI-LANE/DIVIDED

## LANE MARKER NOTES

A. USE DOUBLE LANE LINE MARKERS SPACED AS SHOWN.

B. REDUCE TO 40' (12 m) O.C. ON CURVES WHERE ADVISORY SPEEDS ARE 10 M.P.H (20 km/h) LOWER THAN POSTED SPEEDS.