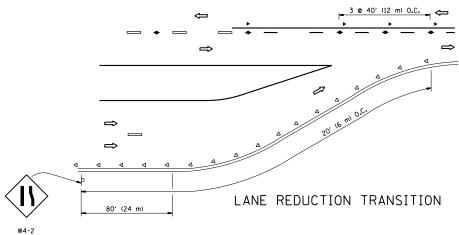

# DESIGN NOTES

- 1. DOUBLE LANE LINE MARKERS SHALL BE USED UNLESS SPECIFIED OTHERWISE.
- 2. EXCEPT AS SHOWN ON THE LANE REDUCTION TRANSITION AND FREEWAY EXIT RAMP DETAIL, MARKERS ARE NOT TO BE SPECIFIED ON RIGHT EDGE LINES.
- 3. THE EXACT MARKER LIMITS, SPACING, AND COLOR SHALL BE INCLUDED IN THE PLANS WHEN STANDARD SPECIFICATIONS ARE NOT BEING USED.
- 4. MARKERS SHOULD NOT BE USED ALONGSIDE CURBS EXCEPT FOR EXTREMELY SHORT SECTIONS OF CURBS WHERE NOT MORE THAN TWO MARKERS WOULD BE INVOLVED.