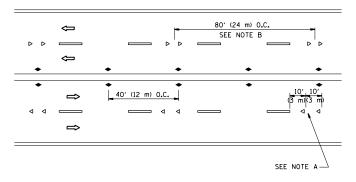

\*\*\* REDUCE TO 40' (12 m) O.C. ON CURVES WITH POSTED OR ADVISORY SPEED 45 M.P.H. (70 km/h) OR LESS.

TWO-LANE/TWO-WAY

TWO-WAY LEFT TURN

MULTI-LANE/UNDIVIDED

MULTI-LANE/DIVIDED

## LANE MARKER NOTES

A. USE DOUBLE LANE LINE MARKERS SPACED AS SHOWN.

B. REDUCE TO 40' (12 m) O.C. ON CURVES WHERE ADVISORY SPEEDS ARE 10 M.P.H (20 km/h) LOWER THAN POSTED SPEEDS.