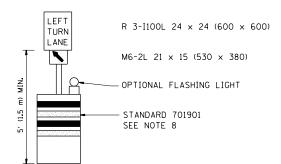

## GENERAL NOTES

NES MAY BE SUBSTITUTED FOR BARRICADES OR DRUMS AT HALF THE SPACING DURING OPERATIONS. CONES SHALL BE A MINIMUM OF 28 (710) IN HEIGHT. WHEN CONES BEING USED, THE "LEFT TURN LANE" SIGN MAY BE SKID MOUNTED AT A MINIMUM GHT OF 5' (1.5 m).

## GHT