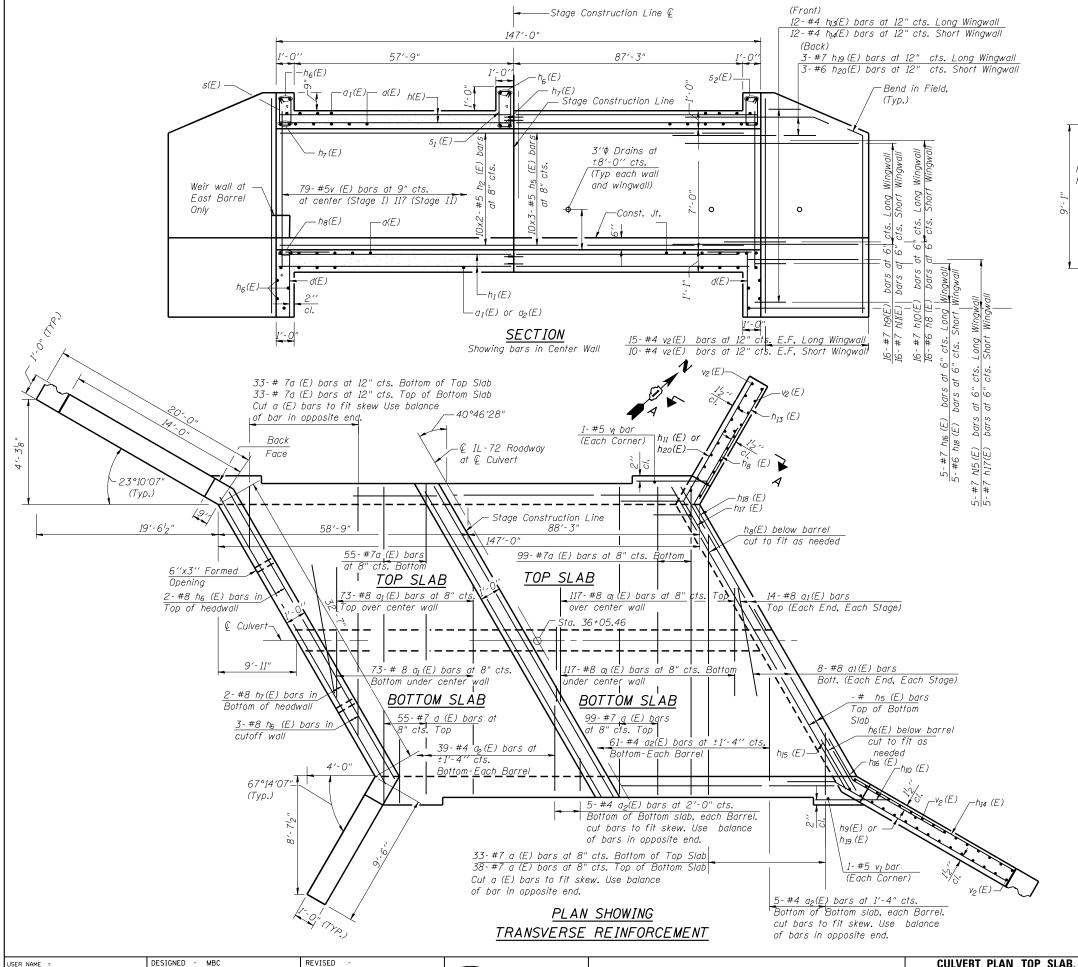

SECTION THRU BARREL

## Notes:

A distance of half the length of the wingwall but not less than six feet of the barrel shall be poured monolithically with the wingwalls.

Bars indicated thus 12x4-#5 etc. indicates 12 lines of bars with 4 lengths per line.

Bars shown on west side of plan are stage I reinforcement. Bars shown on east side of plan are stage II reinforcement.

## *ABBREVIATIONS*

F.F. = Front Face B.F. = Back Face E.F. = Each Face

E.F. = Each race

 USER NAME =
 DESIGNED - MBC
 REVISED 

 PLOT SCALE =
 DRAWN - SSR
 REVISED 

 PLOT DATE =
 CHECKED - GFP
 REVISED 

 FILE NAME =
 DATE - 5/12/14
 REVISED