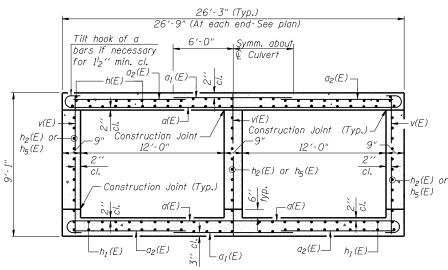

SECTION THRU BARREL

## Notes:

A distance of half the length of the wingwall but not less than six feet of the barrel shall be poured monolithically with the wingwalls.

Bars indicated thus 12x4-#5 etc. indicates 12 lines of bars with 4 lengths per line.

## *ABBREVIATIONS*

F.F. = Front Face B.F. = Back Face E.F. = Each Face

E.F. = Each race

 USER NAME =
 DESIGNED - MBC
 REVISED 

 PLOT SCALE =
 DRAWN - SSR
 REVISED 

 PLOT DATE =
 CHECKED - GFP
 REVISED 

 FILE NAME =
 DATE - 5/12/14
 REVISED