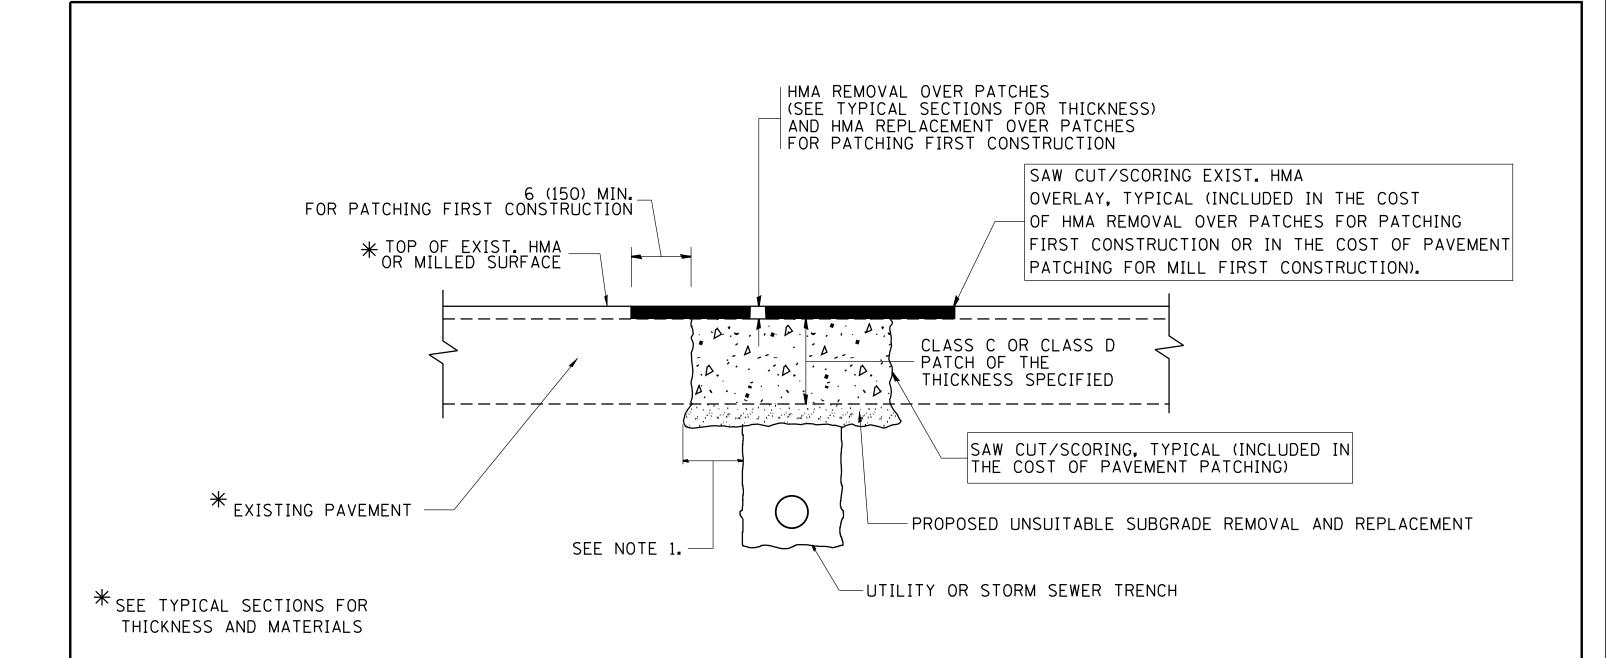

## NOTES:

- 1. THE WIDTH OF THE FULL DEPTH PATCH OVER A TRENCH SHALL BE 12 (300) WIDER ON EACH SIDE OF THE TRENCH.
- 2. FOR METHOD OF MEASUREMENT AND BASIS OF PAYMENT, SEE RECURRING SPECIAL PROVISION "PATCHING WITH HOT-MIX ASPHALT OVERLAY REMOVAL".

## SEQUENCE OF CONSTRUCTION (PATCHING FIRST)

- 1. REMOVE THE EXISTING HMA MATERIAL OVER THE AREA TO BE PATCHED.
- 2. REMOVE AND REPLACE WITH CLASS C OR D PATCH.
- 3. REPLACE HMA MATERIAL OVER THE AREA TO BE PATCHED.

## SEQUENCE OF CONSTRUCTION (MILLING FIRST)

- 1. MILL HMA FIRST IF THERE IS AT LEAST  $4\frac{1}{2}$  INCHES OR MORE OF HMA MATERIAL ON TOP OF THE EXISTING PAVEMENT OR IF THE PAVEMENT IS FULL DEPTH HMA. A MINIMUM OF 2 INCHES OF HMA MATERIAL SHALL BE IN PLACE AFTER MILLING.
- 2. REMOVE AND REPLACE WITH FULL DEPTH CLASS D PATCHES TO TOP OF MILLED SURFACE.