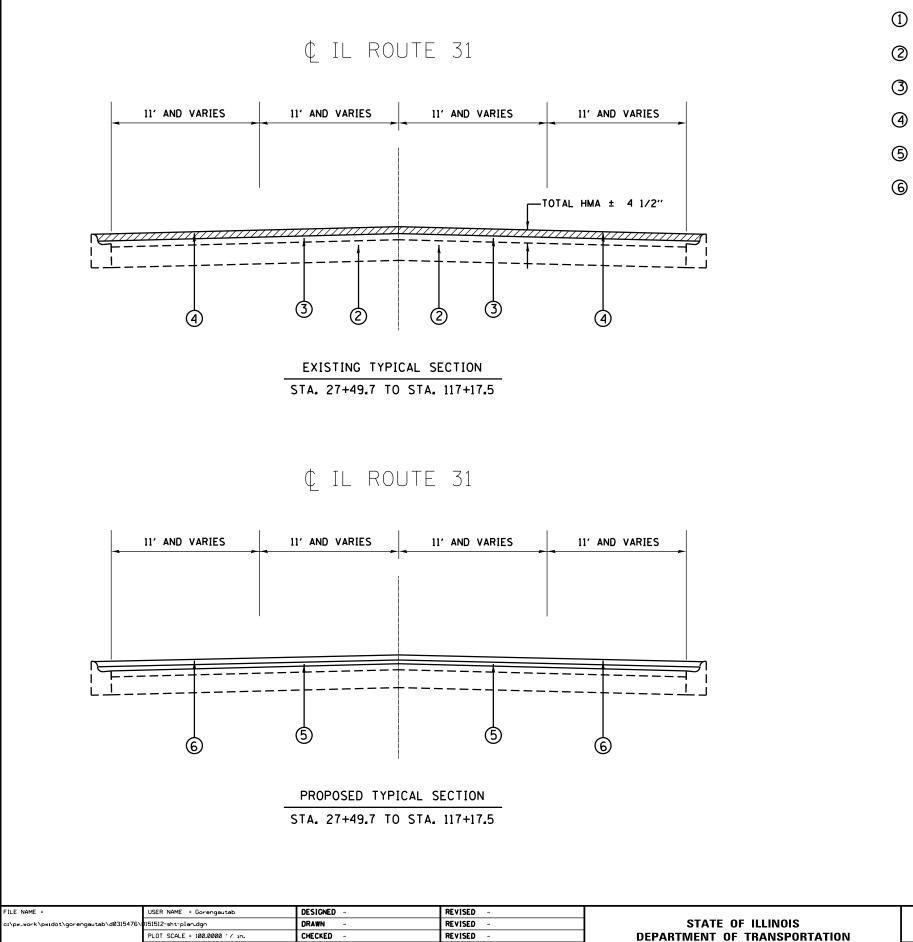

REVISED

- EXIST. BRICK OR PCC PAVEMENT ±10"
- EXIST. HMA PAVEMENT AFTER MILLING, ± 2"
- PROPOSED HMA SURFACE REMOVAL, 2 1/2"

PLOT DATE = 5/29/2014

DATE

Default

## LEGEND

EXIST. COMBINATION CONCRETE CURB AND GUTTER, TYPE M-6.12

PROPOSED POLYMERIZED LEVELING BINDER (MACHINE METHOD), IL-4.75, N50, 1"

PROPOSED HMA SURFACE COURSE MIX "D", N70, 1 1/2"

| IL 31 (ELIZABETH PL TO MAIN ST)     | F.A.U.<br>RTE.            | SECTION         | COUNTY   | TOTAL<br>SHEETS | SHEET<br>NO. |
|-------------------------------------|---------------------------|-----------------|----------|-----------------|--------------|
| STING AND PROPOSED TYPICAL SECTIONS | 3887                      | (AR-EXT&36)RS-2 | KANE     | 23              | 6            |
|                                     |                           |                 | CONTRACT | NO. E           | 50V08        |
| HEET 2 OF 2 SHEETS STA. TO STA.     | ILLINOIS FED. AID PROJECT |                 |          |                 |              |