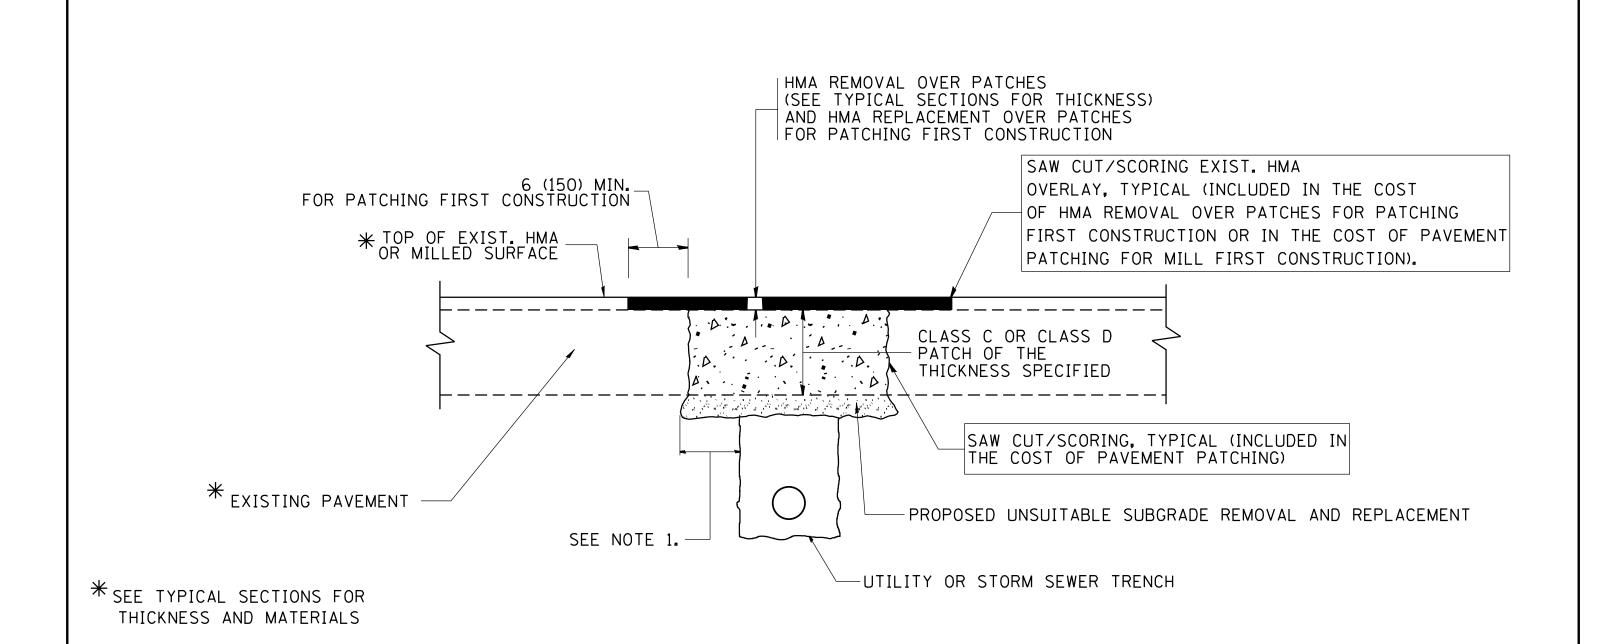

## NOTES:

- 1. THE WIDTH OF THE FULL DEPTH PATCH OVER A TRENCH SHALL BE 12 (300) WIDER ON EACH SIDE OF THE TRENCH.
- 2. FOR METHOD OF MEASUREMENT AND BASIS OF PAYMENT, SEE RECURRING SPECIAL PROVISION "PATCHING WITH HOT-MIX ASPHALT OVERLAY REMOVAL".

## SEQUENCE OF CONSTRUCTION (PATCHING FIRST)

- 1. REMOVE THE EXISTING HMA MATERIAL OVER THE AREA TO BE PATCHED.
- 2. REMOVE AND REPLACE WITH CLASS C OR D PATCH.
- 3. REPLACE HMA MATERIAL OVER THE AREA TO BE PATCHED.

## SEQUENCE OF CONSTRUCTION (MILLING FIRST)

- 1. MILL HMA FIRST IF THERE IS AT LEAST  $4\frac{1}{2}$  INCHES OR MORE OF HMA MATERIAL ON TOP OF THE EXISTING PAVEMENT OR IF THE PAVEMENT IS FULL DEPTH HMA. A MINIMUM OF 2 INCHES OF HMA MATERIAL SHALL BE IN PLACE AFTER MILLING.
- 2. REMOVE AND REPLACE WITH FULL DEPTH CLASS D PATCHES TO TOP OF MILLED SURFACE.