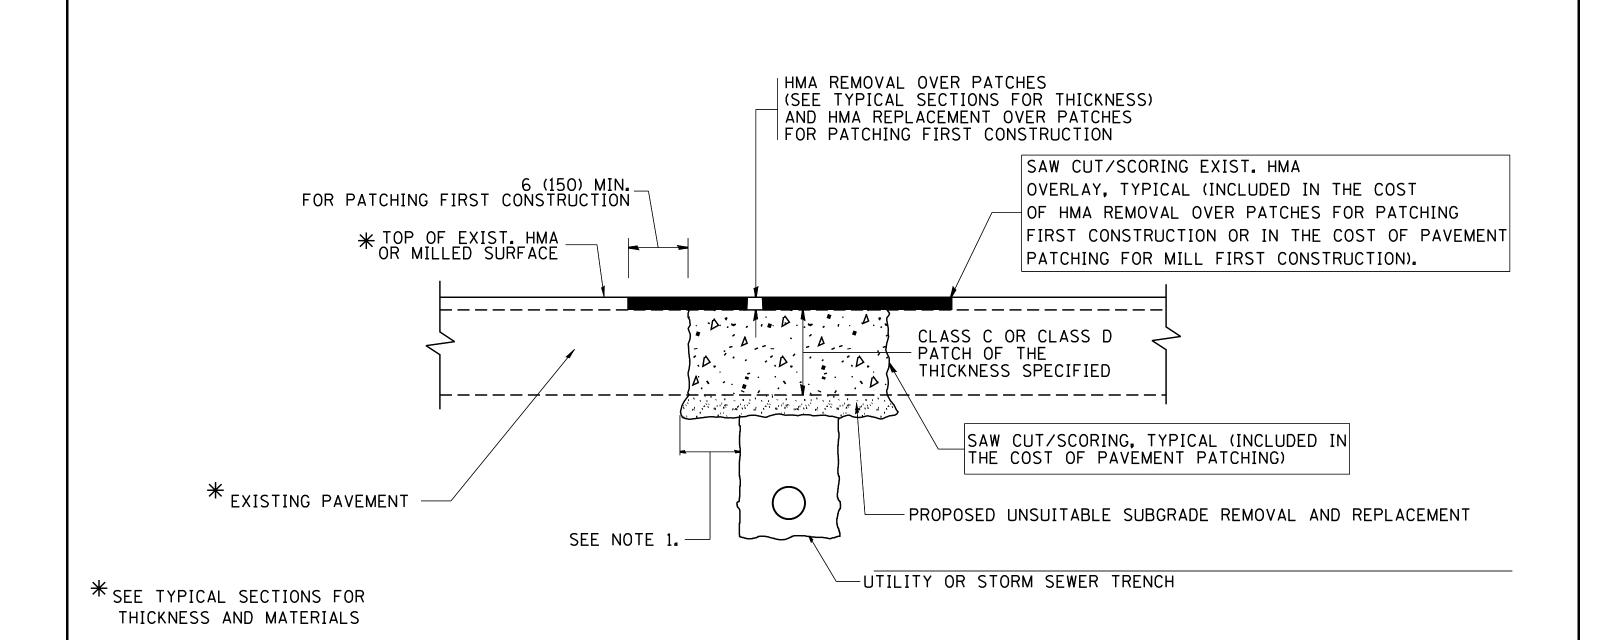

## NOTES:

- 1. THE WIDTH OF THE FULL DEPTH PATCH OVER A TRENCH SHALL BE 12 (300) WIDER ON EACH SIDE OF THE TRENCH.
- 2. FOR METHOD OF MEASUREMENT AND BASIS OF PAYMENT, SEE RECURRING SPECIAL PROVISION "PATCHING WITH HOT-MIX ASPHALT OVERLAY REMOVAL".

## SEQUENCE OF CONSTRUCTION (PATCHING FIRST)

- 1. REMOVE THE EXISTING HMA MATERIAL OVER THE AREA TO BE PATCHED.
- 2. REMOVE AND REPLACE WITH CLASS C OR D PATCH.
- 3. REPLACE HMA MATERIAL OVER THE AREA TO BE PATCHED.

## SEQUENCE OF CONSTRUCTION (MILLING FIRST)

- 1. MILL HMA FIRST IF THERE IS AT LEAST  $4\frac{1}{2}$  INCHES OR MORE OF HMA MATERIAL ON TOP OF THE EXISTING PAVEMENT OR IF THE PAVEMENT IS FULL DEPTH HMA. A MINIMUM OF 2 INCHES OF HMA MATERIAL SHALL BE IN PLACE AFTER MILLING.
- 2. REMOVE AND REPLACE WITH FULL DEPTH CLASS D PATCHES TO TOP OF MILLED SURFACE.