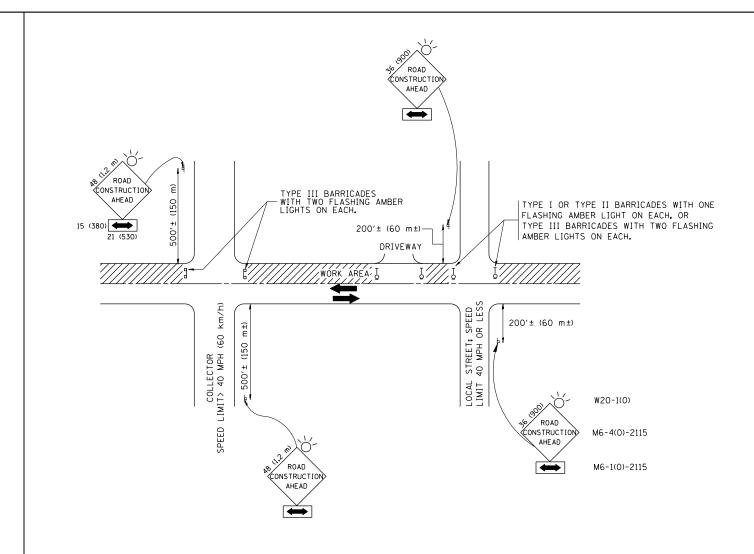

## TRAFFIC CONTROL AND PROTECTION FOR SIDE ROADS, INTERSECTIONS, AND DRIVEWAYS

## NOTES:

- A. FOR NO LANE RESTRICTION ON THE SIDE ROAD OR DRIVEWAYS
- SIDE ROAD WITH A SPEED LIMIT OF 40 MPH (60 km/h) OR LESS AS SHOWN ON THE DRAWING AND AS DIRECTED BY THE ENGINEER:
- Q) ONE ROAD CONSTRUCTION AHEAD SIGN 36 x 36 (900x900) WITH A FLASHER AND FLAG MOUNTED ON IT APPROXIMATELY 200' (60 m) IN ADVANCE OF THE MAIN ROUTE.
- b) THE CLOSED PORTION OF THE MAIN ROUTE SHALL BE PROTECTED BY BLOCKING WITH TYPE I, TYPE II OR TYPE III BARRICADES, 1/3 OF THE CROSS SECTION OF THE CLOSED PORTION.
- 2. SIDE ROAD WITH A SPEED LIMIT GREATER THAN 40 MPH (60 km/h)
  AS SHOWN ON THE DRAWING AND AS DIRECTED BY THE ENGINEER:
- d) ONE ROAD CONSTRUCTION AHEAD SIGN 48 x 48 (1,2 m x 1,2 m) WITH A FLASHER MOUNTED ON IT APPROXIMATELY 500' (150 m) IN ADVANCE OF THE MAIN ROLLTE.
- b) THE CLOSED PORTION OF THE MAIN ROUTE SHALL BE PROTECTED BY BLOCKING WITH TYPE III BARRICADES, 1/2 OF THE CROSS SECTION OF THE CLOSED PORTION.
- WHEN THE SIDE ROAD LIES BETWEEN THE BEGINNING OF THE MAINLINE SIGNING AND THE WORK ZONE, A SINGLE HEADED ARROW (MG-1) SHALL BE USED IN LIEU OF THE DOUBLE HEADED ARROW (MG-4).

## B. FOR A LANE CLOSURE ON A SIDE ROAD OR DRIVEWAY:

USE APPLICABLE PORTIONS OF THE TYPICAL APPLICATION OF TRAFFIC CONTROL DEVICES (STD. 701501, STD. 701606 OR THE APPROPRIATE STANDARD). THE SPACING OF SIGNS AND BARRICADES SHALL BE ADJUSTED FOR FIELD CONDITIONS AS DIRECTED BY THE ENGINEER. THE DIRECTIONAL ARROW SHALL BE COVERED OR REMOVED WHEN NO LONGER CONSISTENT WITH THE SIDE ROAD LANE CLOSURE.

- C. ADVANCE WARNING SIGNS ARE TO BE OMITTED ON DRIVEWAY UNLESS OTHERWISE NOTED.
- D. THE TRAFFIC CONTROL AND PROTECTION FOR SIDE ROADS, INTERSECTIONS, AND DRIVEWAYS SHALL BE INCIDENTAL TO THE COST OF SPECIFIED TRAFFIC CONTROL STANDARDS OR ITEMS.