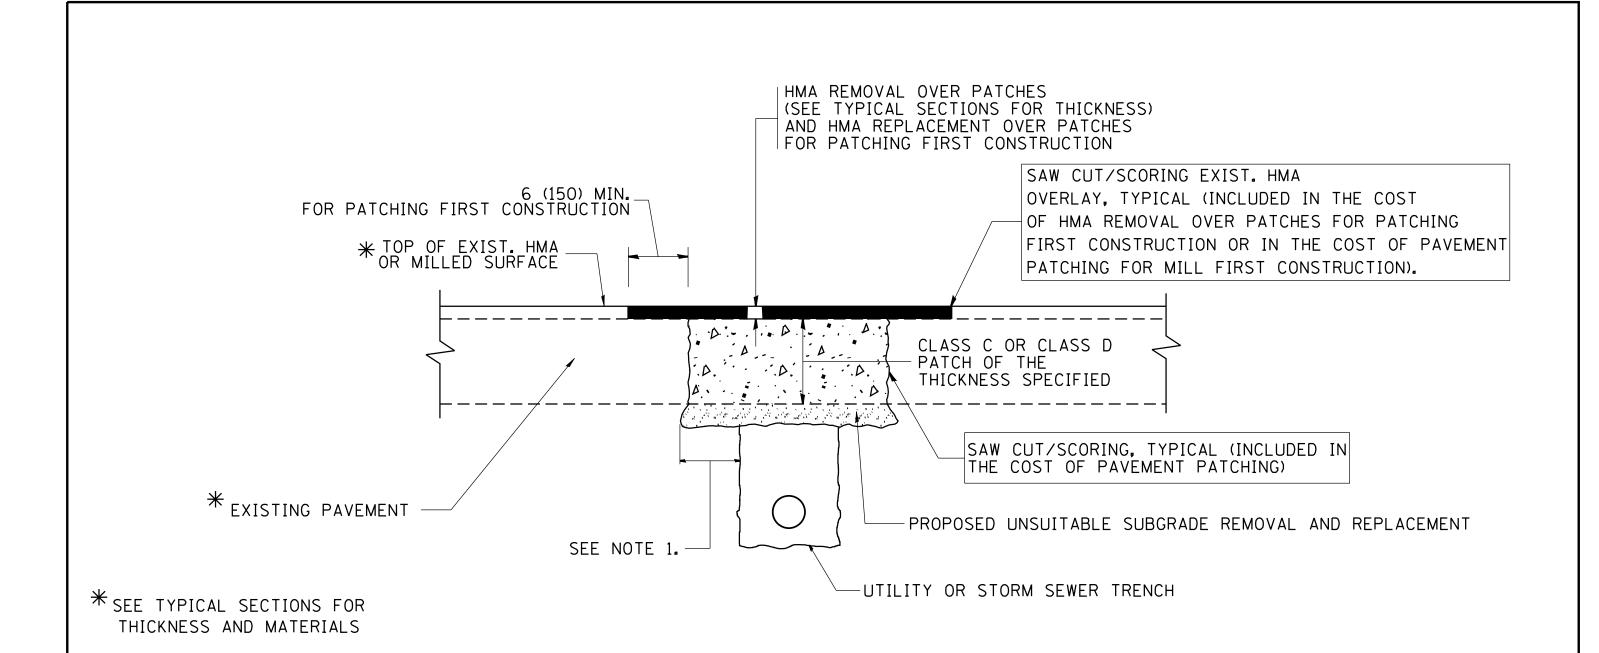

## NOTES:

- 1. THE WIDTH OF THE FULL DEPTH PATCH OVER A TRENCH SHALL BE 12 (300) WIDER ON EACH SIDE OF THE TRENCH.
- 2. FOR METHOD OF MEASUREMENT AND BASIS OF PAYMENT, SEE RECURRING SPECIAL PROVISION "PATCHING WITH HOT-MIX ASPHALT OVERLAY REMOVAL".

## SEQUENCE OF CONSTRUCTION (PATCHING FIRST)

- 1. REMOVE THE EXISTING HMA MATERIAL OVER THE AREA TO BE PATCHED.
- 2. REMOVE AND REPLACE WITH CLASS C OR D PATCH.
- 3. REPLACE HMA MATERIAL OVER THE AREA TO BE PATCHED.

## SEQUENCE OF CONSTRUCTION (MILLING FIRST)

- 1. MILL HMA FIRST IF THERE IS AT LEAST  $4\frac{1}{2}$  INCHES OR MORE OF HMA MATERIAL ON TOP OF THE EXISTING PAVEMENT OR IF THE PAVEMENT IS FULL DEPTH HMA. A MINIMUM OF 2 INCHES OF HMA MATERIAL SHALL BE IN PLACE AFTER MILLING.
- 2. REMOVE AND REPLACE WITH FULL DEPTH CLASS D PATCHES TO TOP OF MILLED SURFACE.