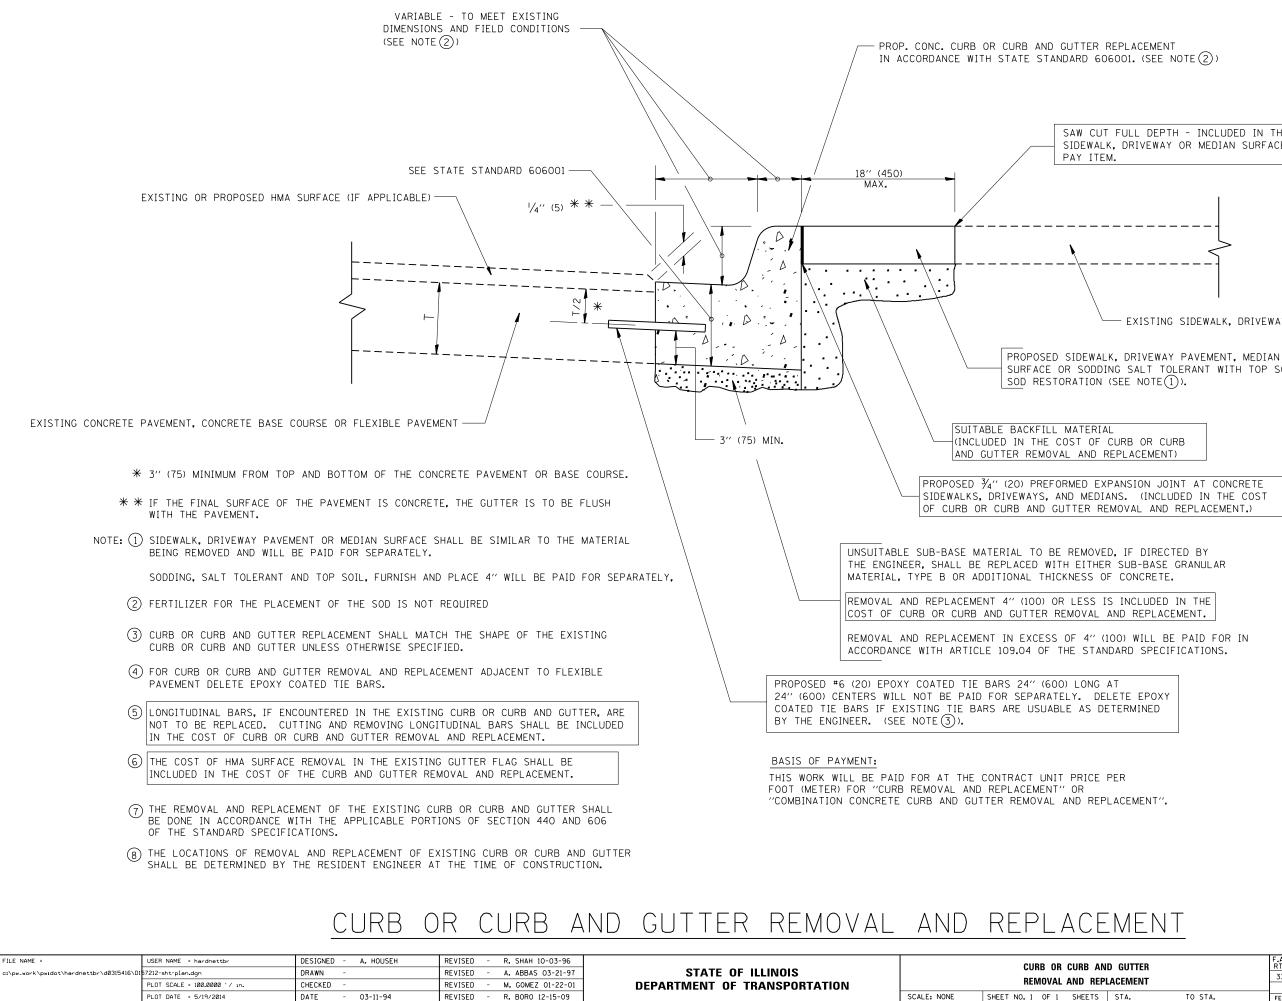

SAW CUT FULL DEPTH - INCLUDED IN THE COST OF SIDEWALK, DRIVEWAY OR MEDIAN SURFACE REMOVAL

EXISTING SIDEWALK, DRIVEWAY, MEDIAN SURFACE, SOD OR GROUND.

SURFACE OR SODDING SALT TOLERANT WITH TOP SOIL, 4" (100)

ALL DIMENSIONS ARE IN INCHES (MILLIMETERS) UNLESS OTHERWISE SHOWN.

| AND GUTTER |      | F.A.P.<br>RTE | SECTION                                         | COUNTY           | TOTAL<br>SHEETS | SHEET<br>NO. |      |
|------------|------|---------------|-------------------------------------------------|------------------|-----------------|--------------|------|
| PLACEMENT  |      |               | 333                                             | 14RS-7           | MCHENRY         | 22           | 19   |
|            |      |               |                                                 | BD600-06 (BD-24) | CONTRACT        | NO. 6        | 0V48 |
| ,          | STA. | TO STA.       | FED. ROAD DIST. NO. 1 ILLINOIS FED. AID PROJECT |                  |                 |              |      |