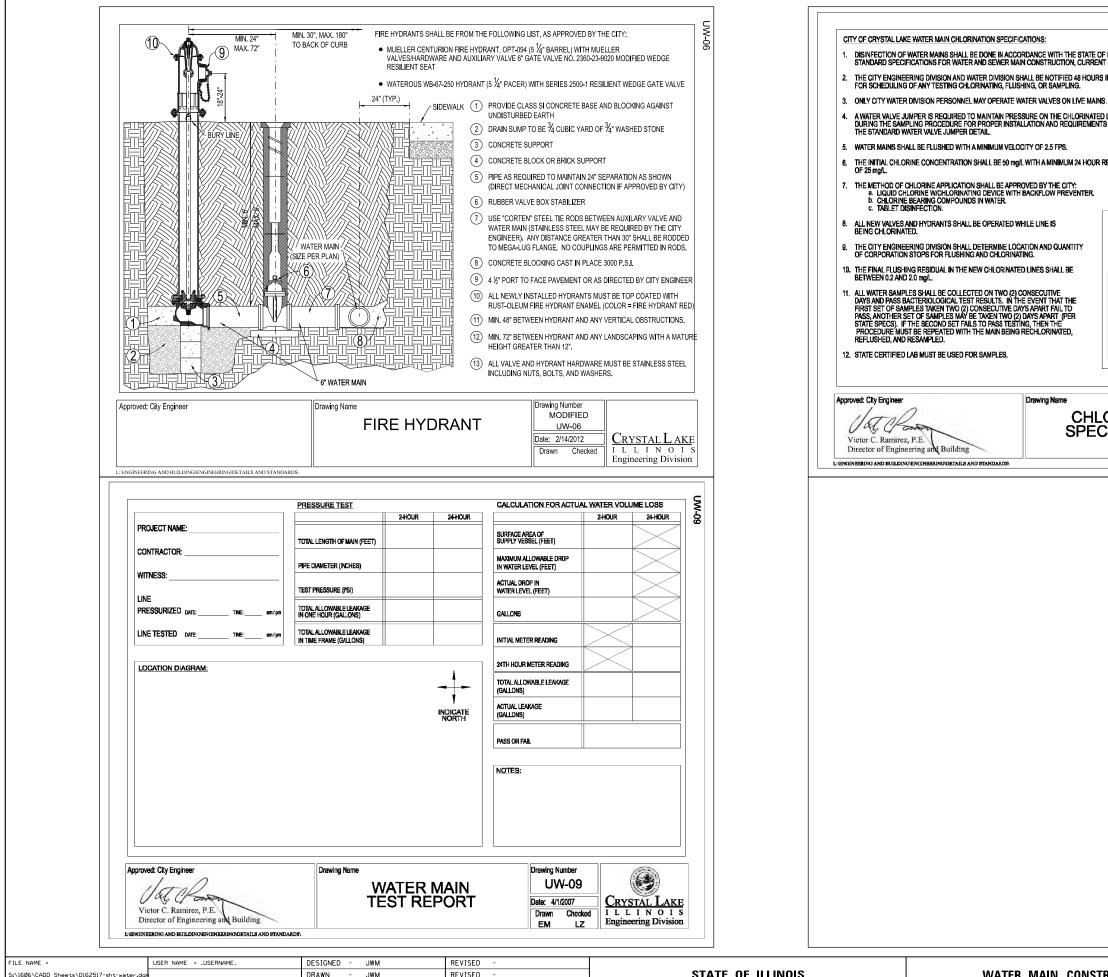

PLOT SCALE = 100.0000 '/ in.

PLOT DATE = 6/5/2014

CHECKED

DATE

|            | HE HOLD   |                              | V V         | VALLII IVIAIIN VUNUTIIN     |      |
|------------|-----------|------------------------------|-------------|-----------------------------|------|
| MGZ        | REVISED - | DEPARTMENT OF TRANSPORTATION |             |                             |      |
| 10/15/2013 | REVISED - |                              | SCALE: NONE | SHEET NO. 157 OF 431 SHEETS | STA. |

|                          |                          |                               |           |                   |                      |            |                                            |         |       | _                 |                    |     |
|--------------------------|