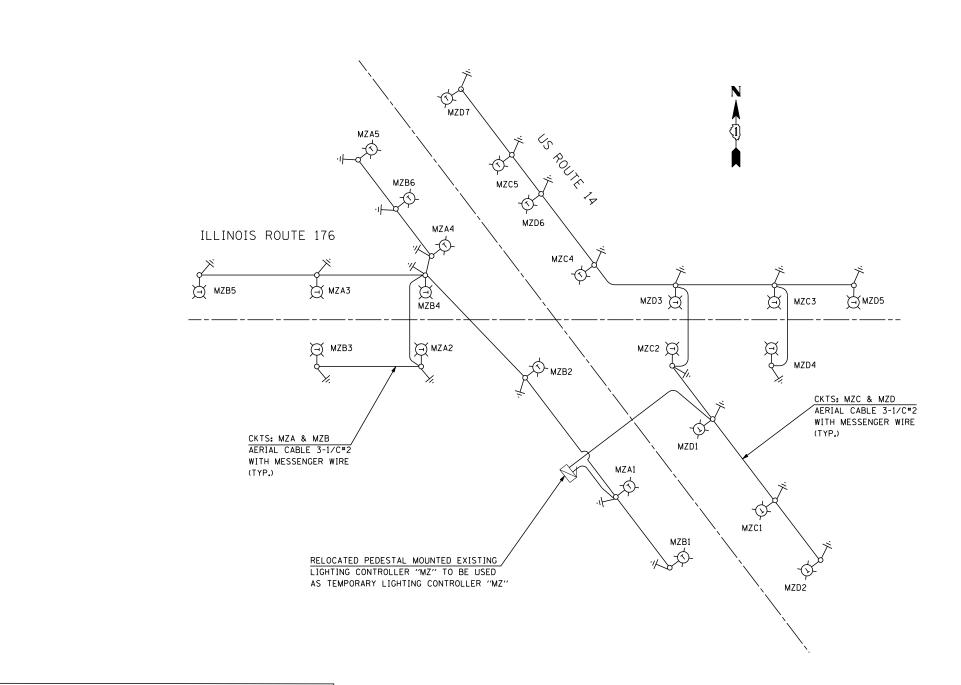

## PROPOSED ELECTRIC SERVICE TRANSFORMER ф BY COMED ON EXISTING OR PROPOSED UTILITY WOOD POLE

ELECTRIC GROUND ROD

- RELOCATED PEDESTAL MOUNTED EXISTING  $\geq$ LIGHTING CONTROLLER "MZ" TO BE USED AS TEMPORARY LIGHTING CONTROLLER "MZ"
- TEMPORARY LIGHTING UNIT 50' M.H., 15' M.A., 400W HPS TYPE MC-III, 240V LUMINAIRE o−Ţ
- <u>LEGEND</u>