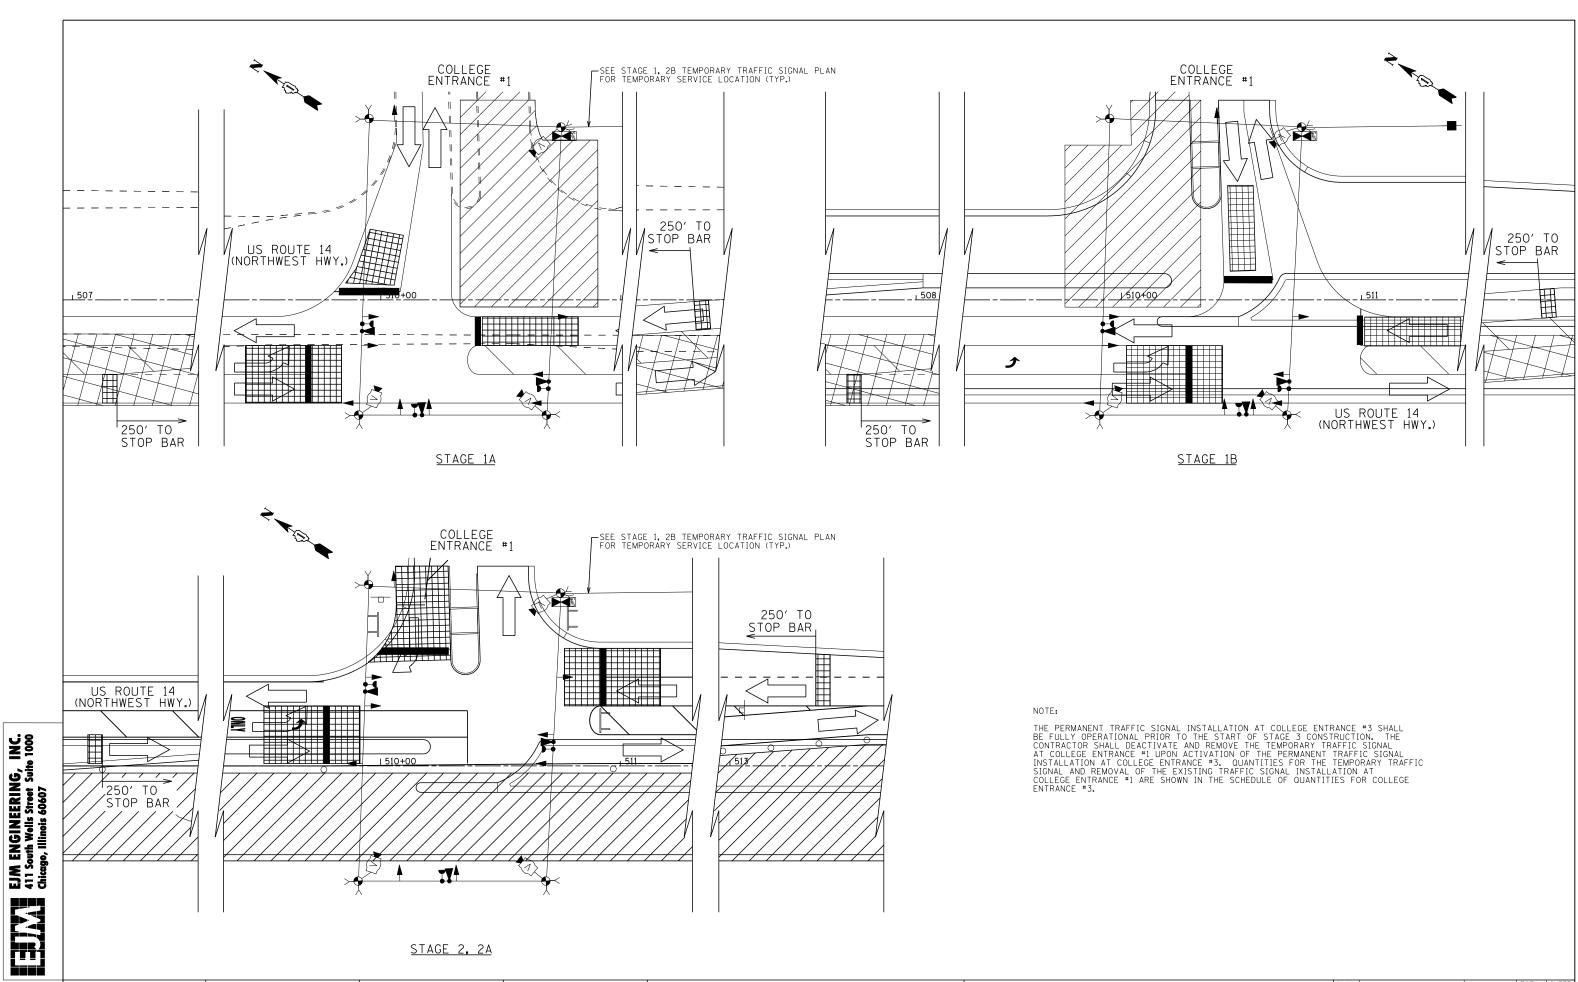

| FILE NAME =           | USER NAME = rswanson  | DESIGNED - GR     | REVISED - |                              | TEN                                   | PORARY TRAFFIC SIGNAL INSTALLATION PLAN                                            | F.A.P<br>BTE | SECTION            | COUNTY TOTAL SHEET |  |
|-----------------------|-----------------------|-------------------|-----------|------------------------------|---------------------------------------|------------------------------------------------------------------------------------|--------------|--------------------|--------------------|--|
| \D162517-SHT-TS12.dgn |                       | DRAWN - AB        | REVISED - | STATE OF ILLINOIS            | US RTE. 14 AND COLLEGE ENTRANCE NO. 1 |                                                                                    | 305          | 27R-3              | MCHENRY 431 288    |  |
|                       | PLOT SCALE = 20:1     | CHECKED - BS      | REVISED - | DEPARTMENT OF TRANSPORTATION | US RIE. 14 AND CULLEGE ENIRANCE NU. 1 |                                                                                    |              | CONTRACT NO. 62517 |                    |  |
|                       | PLOT DATE = 10/8/2013 | DATE - 10/15/2013 | REVISED - |                              | SCALE: 20:1                           | 1 SHEET NO. OF SHEETS STA. TO STA. FED. ROAD DIST. NO. 1 ILLINOIS FED. AID PROJECT |              |                    | . AID PROJECT      |  |