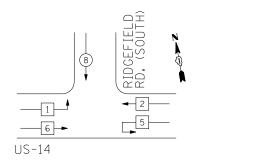

## ★ SINGLE ENTRY PHASE OVERLAP TEMPORARY PHASE DESIGNATION DIAGRAM → (\*)— PEDESTRIAN PHASE STAGES 1A-2A NUMBER REFERS TO ASSOCIATED PHASE TEMPORARY EMERGENCY VEHICLE PREEMPTION SEQUENCE STAGES 1A-2A RIDGEFIELD RD. (SOUTH)

TEMPORARY CONTROLLER SEQUENCE

US-14

<u>\_\_6</u>→

## TEMPORARY CONTROLLER SEQUENCE

**LEGEND** ◆ (\*) DUAL ENTRY PHASE \* SINGLE ENTRY PHASE

**LEGEND** 

**◆** ■ DUAL ENTRY PHASE

OVERLAP → → PEDESTRIAN PHASE

NUMBER REFERS TO ASSOCIATED PHASE