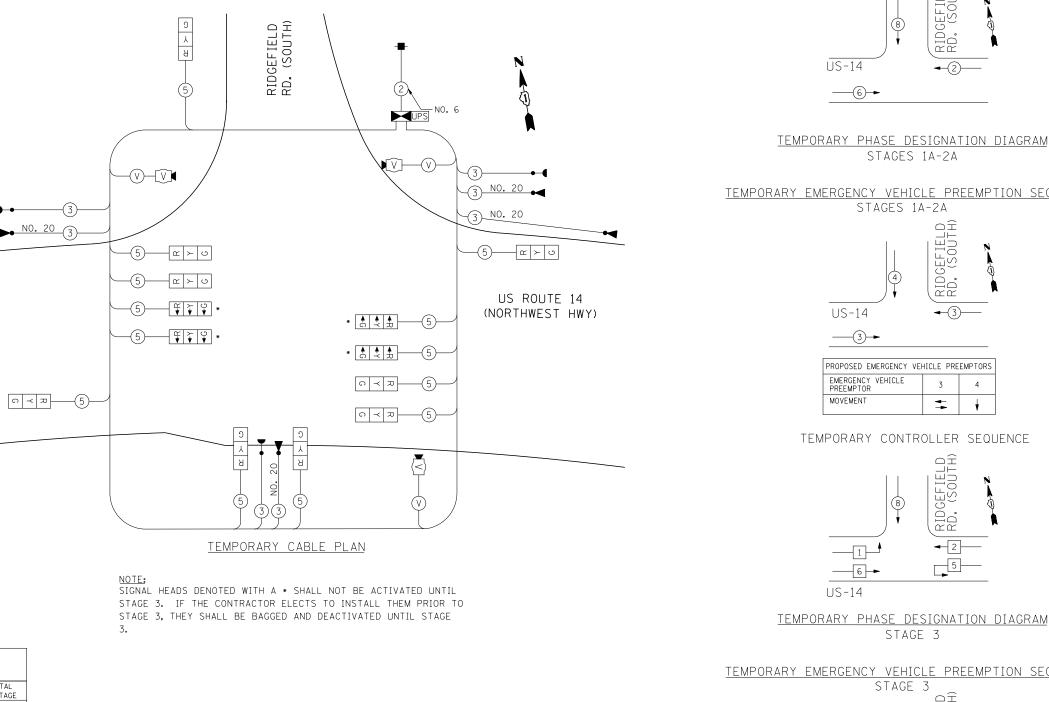

STATE OF ILLINOIS **DEPARTMENT OF TRANSPORTATION**  TEMPORARY CABLE PLAN, PHASE DESIGNATION DIAGRAM, AND EMERGENCY VEHICLE PREEMPTION SEQUENCE US RTE. 14 AND RIDGEFIELD ROAD (SOUTH) SHEET NO. OF SHEETS STA.

## ★ SINGLE ENTRY PHASE OVERLAP TEMPORARY PHASE DESIGNATION DIAGRAM → (\*)— PEDESTRIAN PHASE STAGES 1A-2A NUMBER REFERS TO ASSOCIATED PHASE TEMPORARY EMERGENCY VEHICLE PREEMPTION SEQUENCE STAGES 1A-2A RIDGEFIELD RD. (SOUTH)

TEMPORARY CONTROLLER SEQUENCE

US-14

<u>\_\_6</u>→

## TEMPORARY CONTROLLER SEQUENCE

**LEGEND** ◆ (\*) DUAL ENTRY PHASE \* SINGLE ENTRY PHASE

**LEGEND** 

**◆** ■ DUAL ENTRY PHASE

OVERLAP → → PEDESTRIAN PHASE

NUMBER REFERS TO ASSOCIATED PHASE

## TEMPORARY EMERGENCY VEHICLE PREEMPTION SEQUENCE

STAGE 3

| PROPOSED EMERGENCY VEHICLE PREEMPTORS |   |   |   |  |  |
|---------------------------------------|---|---|---|--|--|
| EMERGENCY VEHICLE<br>PREEMPTOR        | 3 | 4 | 5 |  |  |
| MOVEMENT                              | 4 |   | 1 |  |  |