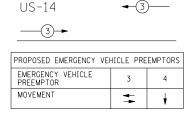

## ★ SINGLE ENTRY PHASE OVERLAP TEMPORARY PHASE DESIGNATION DIAGRAM → (\*)— PEDESTRIAN PHASE STAGES 1A-2A NUMBER REFERS TO ASSOCIATED PHASE TEMPORARY EMERGENCY VEHICLE PREEMPTION SEQUENCE STAGES 1A-2A RIDGEFIELD RD. (SOUTH)

## TEMPORARY EMERGENCY VEHICLE PREEMPTION SEQUENCE

STAGE 3

| PROPOSED EMERGENCY VEHICLE PREEMPTORS |   |   |   |  |  |
|---------------------------------------|---|---|---|--|--|
| EMERGENCY VEHICLE<br>PREEMPTOR        | 3 | 4 | 5 |  |  |
| MOVEMENT                              | 4 |   | 1 |  |  |