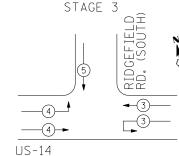

## TEMPORARY EMERGENCY VEHICLE PREEMPTION SEQUENCE

STAGE 3

| PROPOSED EMERGENCY VEHICLE PREEMPTORS |   |   |   |  |  |
|---------------------------------------|---|---|---|--|--|
| EMERGENCY VEHICLE<br>PREEMPTOR        | 3 | 4 | 5 |  |  |
| MOVEMENT                              | 4 |   | 1 |  |  |