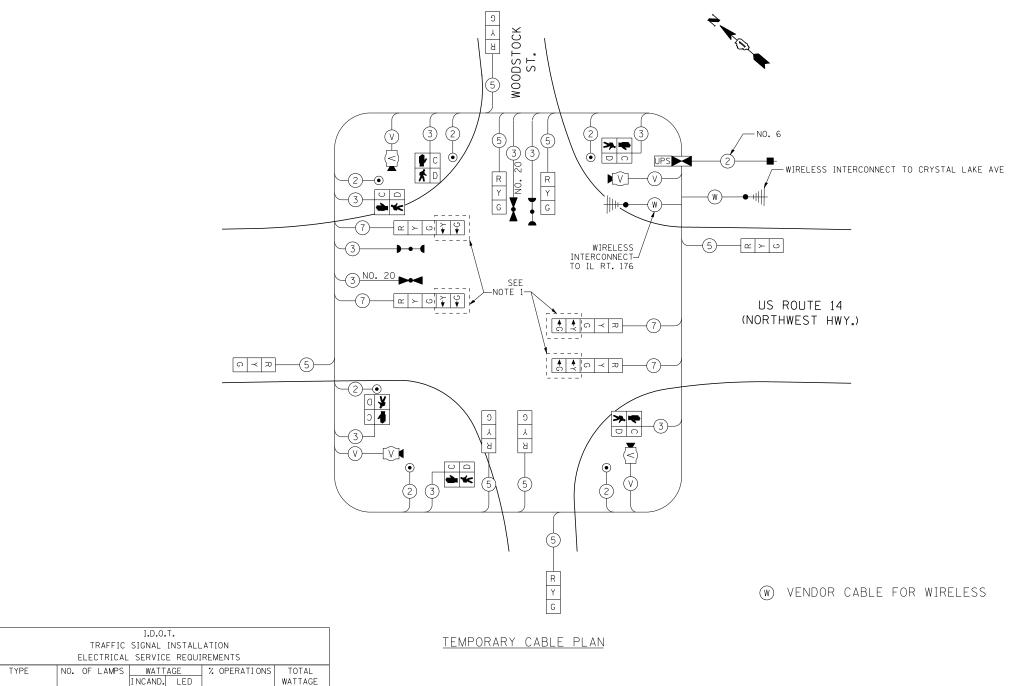

(YELLOW)

(GREEN)

TEMPORARY CONTROLLER SEQUENCE

## TEMPORARY PHASE DESIGNATION DIAGRAM

## **LEGEND**

**→ \*** DUAL ENTRY PHASE

**★** SINGLE ENTRY PHASE

**₽** OVERLAP

→ (\*)— PEDESTRIAN PHASE

NUMBER REFERS TO ASSOCIATED PHASE

NOTES:
1. PHASES 1 AND 5 SHALL NOT BE ACTIVATED UNTIL LEFT-TURN LANES HAVE BEEN ESTABLISHED ON US RTE 14 DURING STAGE 1. THE CORRESPONDING LEFT-TURN ARROW SECTIONS SHALL BE BAGGED AND DEACTIVATED WHILE PHASES 1 AND 5 ARE

## TEMPORARY EMERGENCY VEHICLE PREEMPTION SEQUENCE

| PROPOSED EMERGENCY VEHICLE PREEMPTORS |          |     |
|---------------------------------------|----------|-----|
| EMERGENCY VEHICLE PREEMPTOR           | 3        | 4   |
| MOVEMENT                              | <b>+</b> | # ↑ |