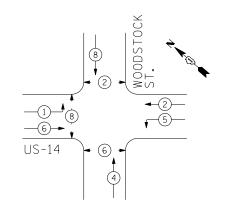

## TEMPORARY PHASE DESIGNATION DIAGRAM

## **LEGEND**

**→ \*** DUAL ENTRY PHASE

**★** SINGLE ENTRY PHASE

**₽** OVERLAP

→ (\*)— PEDESTRIAN PHASE

NUMBER REFERS TO ASSOCIATED PHASE

NOTES:
1. PHASES 1 AND 5 SHALL NOT BE ACTIVATED UNTIL LEFT-TURN LANES HAVE BEEN ESTABLISHED ON US RTE 14 DURING STAGE 1. THE CORRESPONDING LEFT-TURN ARROW SECTIONS SHALL BE BAGGED AND DEACTIVATED WHILE PHASES 1 AND 5 ARE