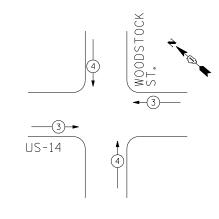

## TEMPORARY EMERGENCY VEHICLE PREEMPTION SEQUENCE

| PROPOSED EMERGENCY VEHICLE PREEMPTORS |          |     |
|---------------------------------------|----------|-----|
| EMERGENCY VEHICLE PREEMPTOR           | 3        | 4   |
| MOVEMENT                              | <b>+</b> | # ↑ |