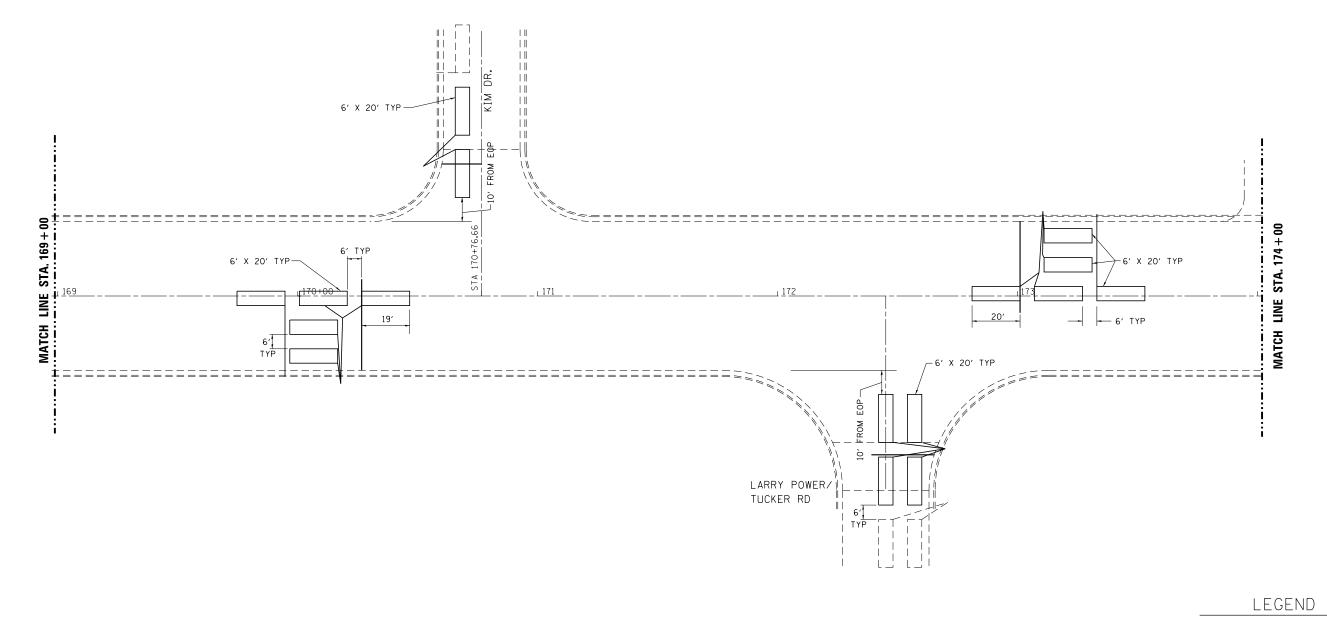

## NOTES.

- 1. PLEASE CONTACT TRAFFIC SIGNAL SECTION FOR PROPOSED DETECTOR LOOP DESIGN AT 815-434-8505 IF ANY OTHER LOOPS ARE DAMAGED.
- VARIOUS SIZE DETECTOR LOOPS WITH TYPICAL 6' SPACING 10' FROM PROJECTED EDGE LINE OR DISTANCE FROM STOP BAR AS NOTED.
- 3. 4 TURNS REQUIRED ON ALL DETECTOR LOOPS.
- 4. DETECTOR LOOPS SHALL BE INSTALLED IN THE MILLED SURFACE PRIOR TO RESURFACING.
- 5. THE INTERSECTION OF US 45/52 WITH KIM DRIVE AND LARRY POWER ROAD SHALL BE CONSIDERED AS ONE INTERSECTION. DETECTOR LOOP TESTING WILL BE PAID FOR AS 1 EACH.

| DETECTOR LOOP REPLACEMENT    |          |          |  |  |  |  |  |  |  |
|------------------------------|----------|----------|--|--|--|--|--|--|--|
| AT KIM DR. / LARRY POWER RD. |          |          |  |  |  |  |  |  |  |
|                              | DETECTOR | DETECTOR |  |  |  |  |  |  |  |
|                              | LOOP     | LOOP     |  |  |  |  |  |  |  |
|                              | TYPE I   | TESTING  |  |  |  |  |  |  |  |
|                              |          |          |  |  |  |  |  |  |  |
| SOUTH LEG                    | 427      |          |  |  |  |  |  |  |  |
| WEST LEG                     | 123      |          |  |  |  |  |  |  |  |
| NORTH LEG                    | 432      |          |  |  |  |  |  |  |  |
| EAST LEG                     | 268      |          |  |  |  |  |  |  |  |
|                              |          |          |  |  |  |  |  |  |  |
| TOTAL                        | 1250     | 1        |  |  |  |  |  |  |  |
|                              |          |          |  |  |  |  |  |  |  |

**→**®→ Z

PROPOSED DETECTOR LOOP

EXISTING DETECTOR LOOP

SCALE IN FEET

| FILE NAME =                          | USER NAME = carpenterdj      | DESIGNED - | REVISED - |                              | DETECTOR LOOP DETAILS               |  |  |  |  | F.A.P. | SECTION  | COUNTY          | TOTAL SHEET               |             |  |  |
|--------------------------------------|------------------------------|------------|-----------|------------------------------|-------------------------------------|--|--|--|--|--------|----------|-----------------|---------------------------|-------------|--|--|
| c:\pw_work\pwidot\carpenterdj\dms825 | 592\sheets.dgn               | DRAWN -    | REVISED - | STATE OF ILLINOIS            | LARRY POWER RD /KIM DR              |  |  |  |  | 330    | (15)RS-5 | KANKAKEE        | 31 24                     |             |  |  |
|                                      | PLOT SCALE = 40.0000 ' / in. | CHECKED -  | REVISED - | DEPARTMENT OF TRANSPORTATION | LARKY PUWER RD / KIWI DR            |  |  |  |  |        |          |                 | CONTRAC                   | T NO. 66427 |  |  |
| Default                              | PLOT DATE = 6/6/2014         | DATE -     | REVISED - |                              | SCALE: SHEET OF SHEETS STA. TO STA. |  |  |  |  | STA.   |          | ILLINOIS FED. A | ILLINOIS FED. AID PROJECT |             |  |  |