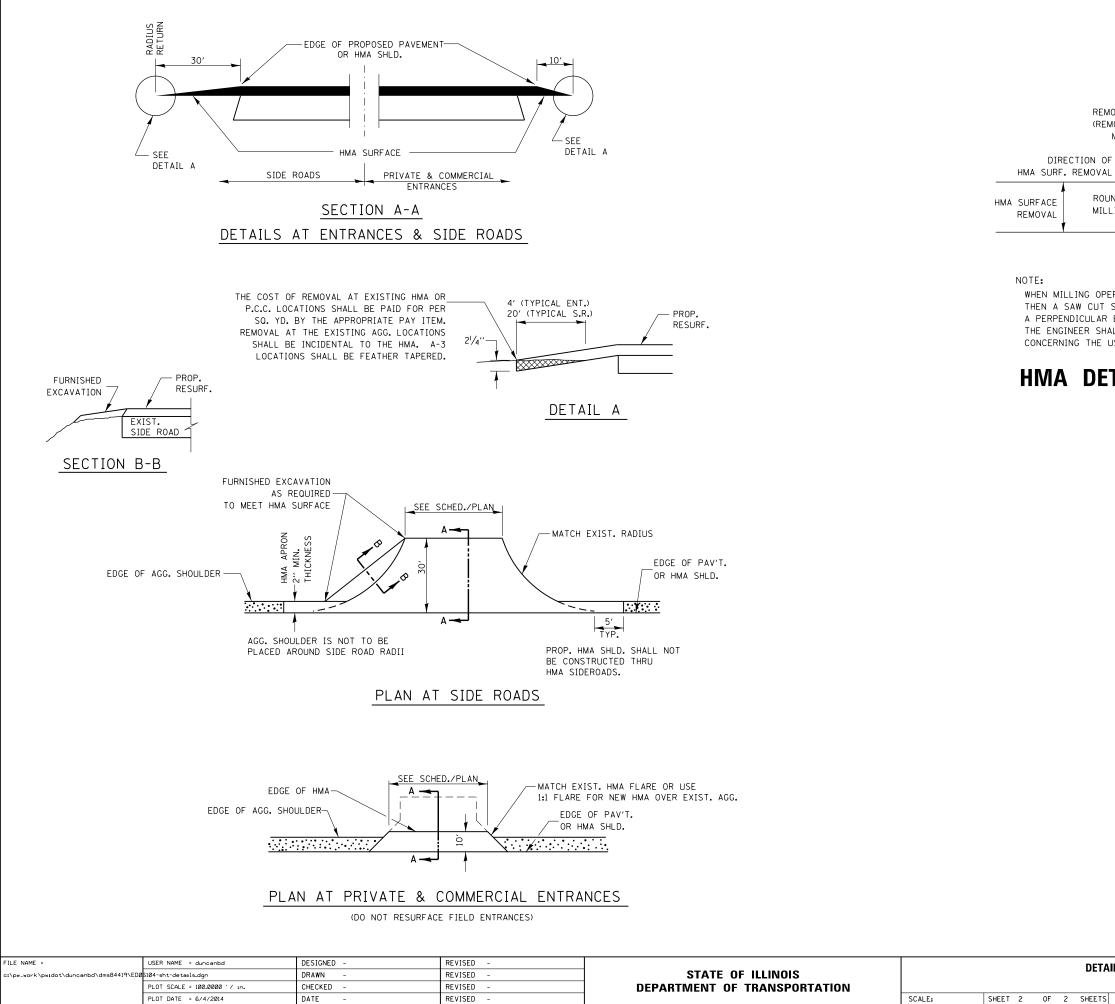

| SAW CUT (INCIDENTAL)                        |                      |
|---------------------------------------------|----------------------|
| MOVE BY UNIFORM CUT<br>EMOVAL INCIDENTAL TO | _EXISTING<br>SURFACE |
|                                             |                      |
| DUNDED EDGE FROM                            |                      |

WHEN MILLING OPERATIONS PRODUCE A ROUNDED EDGE, THEN A SAW CUT SHALL BE USED TO MANUFACTURE A PERPENDICULAR EDGE AS SHOWN IN THE DETAIL. THE ENGINEER SHALL BE THE SOLE JUDGE CONCERNING THE USE OF THIS DETAIL

## HMA DETAIL AT BUTT JOINTS

| TAILS |      | F.A.U.<br>RTE. | SECTION                   | COUNTY  | TOTAL<br>SHEETS | SHEET<br>NO. |      |  |
|-------|------|----------------|---------------------------|---------|-----------------|--------------|------|--|
|       |      |                | 379                       | 118RS-3 | KENDALL         | 19           | 18   |  |
|       |      |                |                           |         | CONTRACT        | NO. 6        | 6473 |  |
| TS    | STA. | TO STA.        | ILLINOIS FED. AID PROJECT |         |                 |              |      |  |