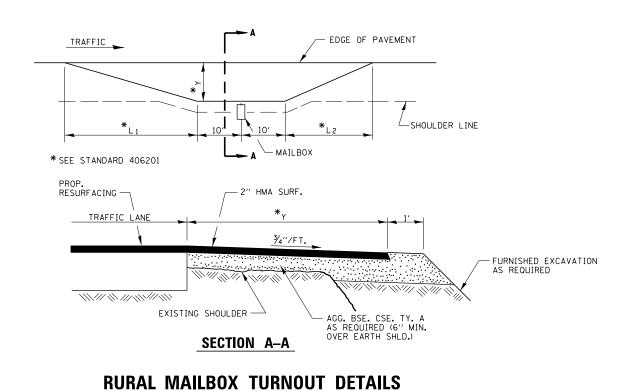

# SECTION A-A DETAILS AT ENTRANCES & SIDE ROADS

THE COST OF REMOVAL AT EXISTING HMA OR\_
P.C.C. LOCATIONS SHALL BE PAID FOR PER
SO. YD. BY THE APPROPRIATE PAY ITEM.
REMOVAL AT THE EXISTING AGG. LOCATIONS
SHALL BE INCIDENTAL TO THE HMA. A-3
LOCATIONS SHALL BE FEATHER TAPERED.