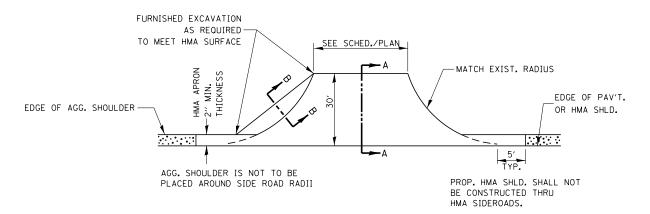

# EDGE OF PROPOSED PAVEMENT OR HMA SHLD. MIN. 20' URBAN SEE DETAIL A SIDE ROADS PRIVATE & COMMERCIAL ENTRANCES

### DETAIL A

## PLAN AT SIDE ROADS

### PLAN AT PRIVATE & COMMERCIAL ENTRANCES

(DO NOT RESURFACE FIELD ENTRANCES)

\* PROPOSED HMA RESURFACING AT PUBLIC EDUCATIONAL FACILITY ENTRANCES SHALL BE EXTENDED TO THE RIGHT-OF-WAY LIMITS.

| FILE | NAME =                              | USER NAME = Schwankerg       | DESIGNED - | REVISED - |                              |                            |  |  |        |      |         | F.A.P.                    | SECTION    | COUNTY | CHEETS | SHEET<br>NO. |
|------|-------------------------------------|------------------------------|------------|-----------|------------------------------|----------------------------|--|--|--------|------|---------|---------------------------|------------|--------|--------|--------------|
| c:\p | w_work\pwidot\schwankerg\d0256657\D | 366752-sht-details.DGN       | DRAWN -    | REVISED - | STATE OF ILLINOIS            | DETAILS                    |  |  |        |      | 681     | (113,114)RS-4             | LIVINGSTON | 18     | 15     |              |
|      |                                     | PLOT SCALE = 100.0000 '/ in. | CHECKED -  | REVISED - | DEPARTMENT OF TRANSPORTATION |                            |  |  |        |      |         |                           | CONTRACT   |        | 6752   |              |
|      |                                     | PLOT DATE = 6/6/2014         | DATE -     | REVISED - |                              | SCALE: SHEET NO. OF SHEETS |  |  | SHEETS | STA. | TO STA. | ILLINOIS FED. AID PROJECT |            |        |        |              |