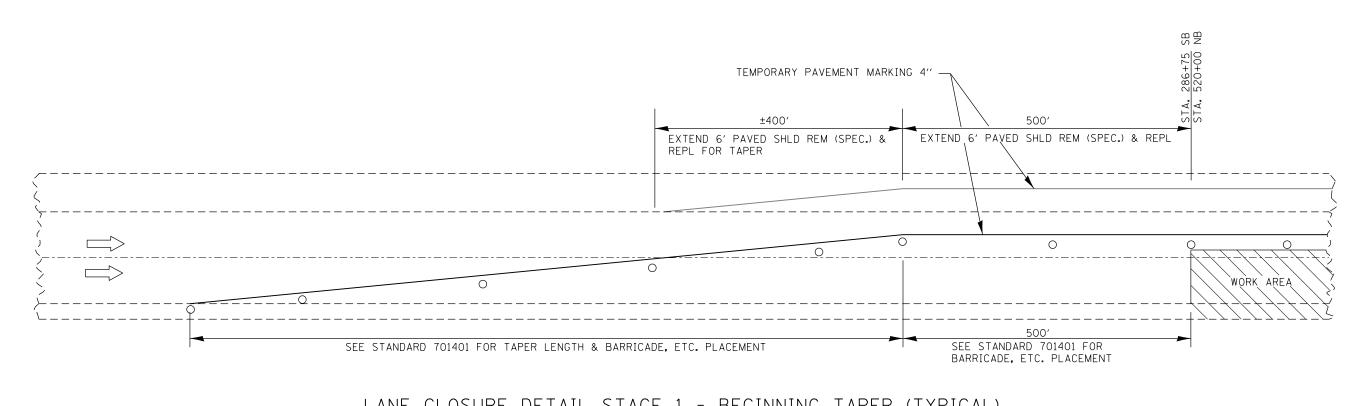

## LANE CLOSURE DETAIL STAGE 1 - BEGINNING TAPER (TYPICAL) NORTHBOUND & SOUTHBOUND