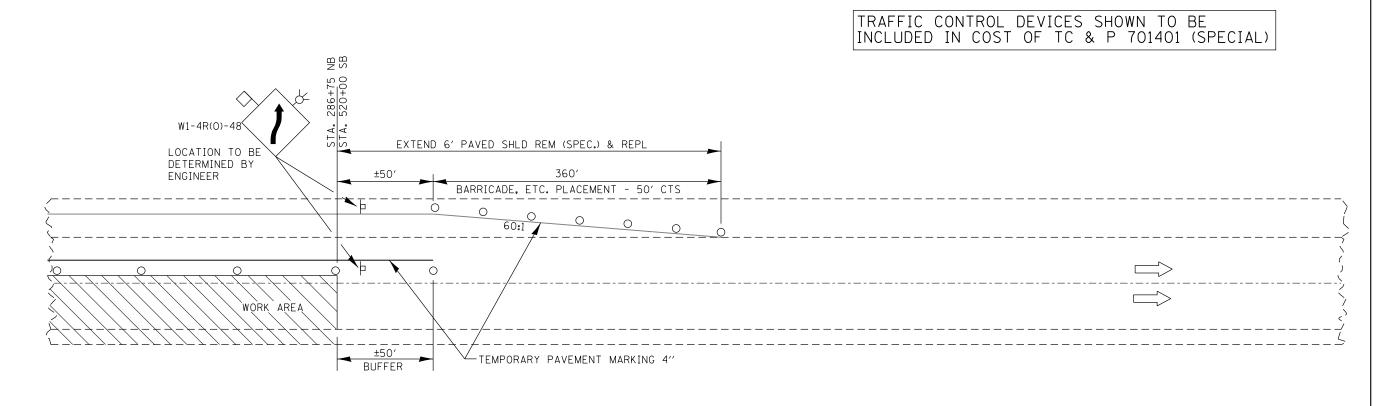

## LANE CLOSURE DETAIL STAGE 1 - ENDING TAPER (YTPICAL)

## NORTHBOUND & SOUTHBOUND

| FILE NAME =              | USER NAME = duncanbd                | DESIGNED -           | REVISED -                                                                 |                                                | TRAFFIC CONTROL STAGING    |       |    |        |      |         | F.A.I. | SECTION                  | COUN            | NTY SH       | TOTAL SI | HEET  |
|--------------------------|-------------------------------------|----------------------|---------------------------------------------------------------------------|------------------------------------------------|----------------------------|-------|----|--------|------|---------|--------|--------------------------|-----------------|--------------|----------|-------|
| c:\pw_work\pwidot\duncar | od\dms30308\ep05005-sht-staging.dgn | DRAWN -<br>CHECKED - | REVISED         -           REVISED         -           REVISED         - | STATE OF ILLINOIS DEPARTMENT OF TRANSPORTATION | IIIAITIO OOITIIOE OTAAIITA |       |    |        |      | 57      | *      | IROQUOI                  | LIOIS           | 190          | 40       |       |
|                          | PLOT SCALE = 100.0000 '/ in.        |                      |                                                                           |                                                |                            |       |    |        |      |         |        | 1)RS-2. (38-4)BR.BR1.BR3 |                 | CONTRACT NO. |          | 66757 |
|                          | PLOT DATE = 6/2/2014                | DATE -               |                                                                           |                                                | SCALE:                     | SHEET | OF | SHEETS | STA. | TO STA. | 100    |                          | FED. AID PROJEC |              |          |       |