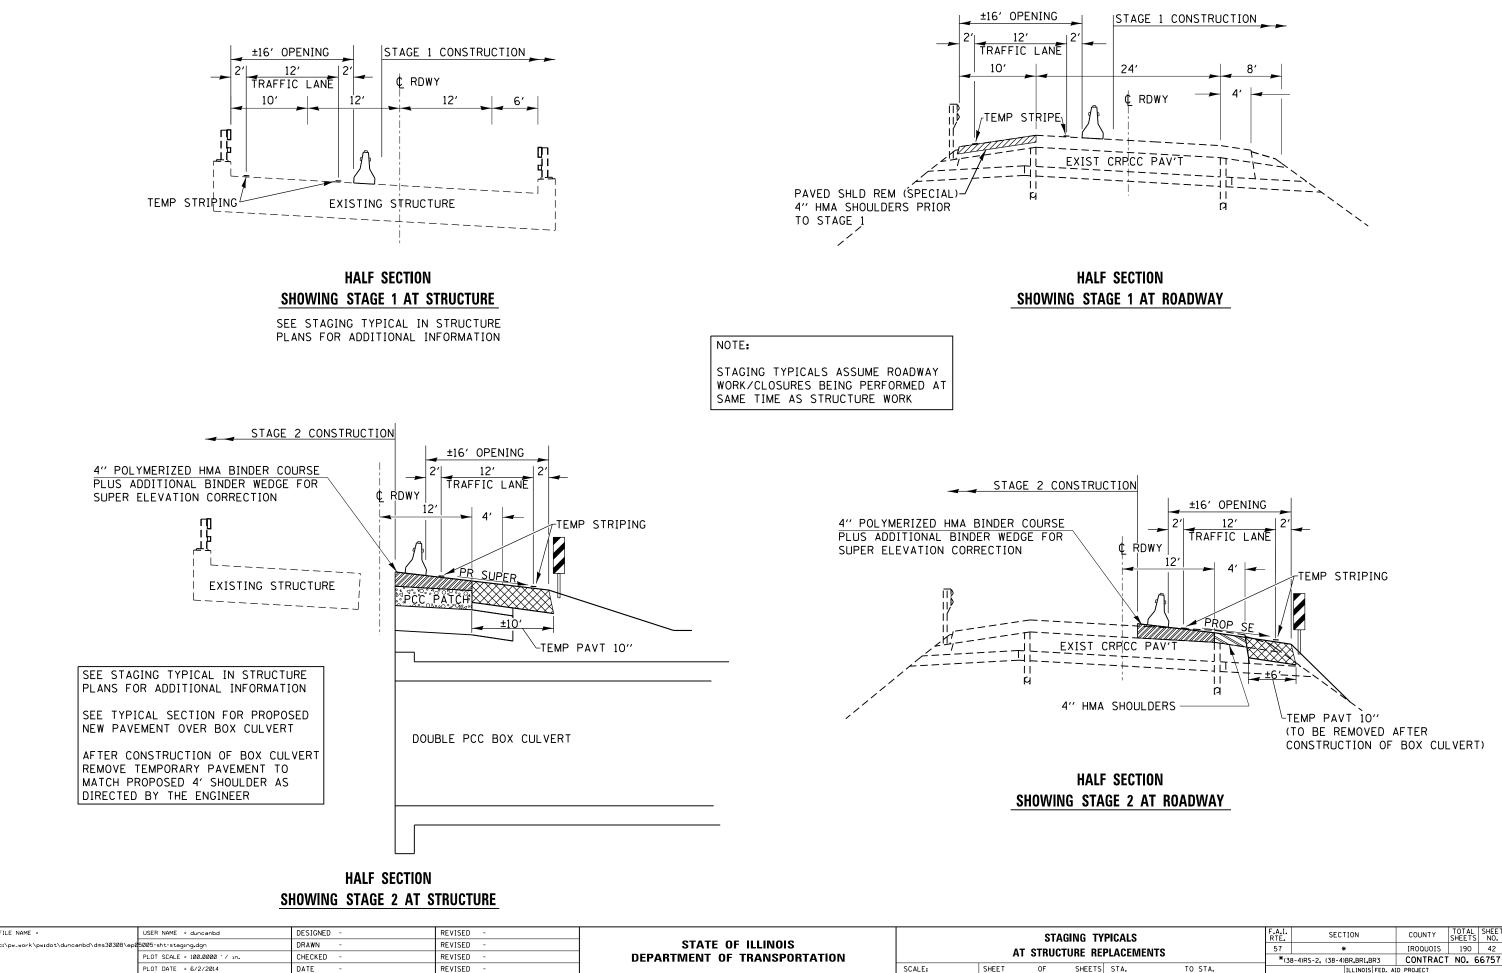

| FILE NAME =                         | USER NAME = duncanbd          | DESIGNED - | REVISED - |                                                   | STAGING TYP       |       |    |        |
|-------------------------------------|-------------------------------|------------|-----------|---------------------------------------------------|-------------------|-------|----|--------|
| c:\pw_work\pwidot\duncanbd\dms30308 | 5005-sht-staging.dgn          | DRAWN -    | REVISED - | STATE OF ILLINOIS<br>DEPARTMENT OF TRANSPORTATION |                   |       |    |        |
|                                     | PLOT SCALE = 100.0000 ' / in. | CHECKED -  | REVISED - |                                                   | AT STRUCTURE REPI |       |    |        |
|                                     | PLOT DATE = 6/2/2014          | DATE -     | REVISED - |                                                   | SCALE:            | SHEET | OF | SHEETS |