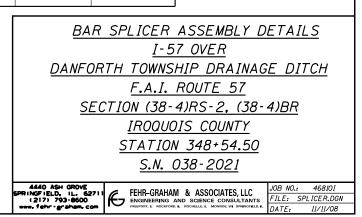

## STATE OF ILLINOIS DEPARTMENT OF TRANSPORTATION

 CHECKED
 S.F.M. & J.A.M.

 BSD-1
 5-16-08

|                                                                                                                                                                                                                                                                                                                              |                                           | ROUTE NO.                       | SECTION               | COUNTY   | TOTAL<br>SHEETS | SHEET<br>NO. |  |
|------------------------------------------------------------------------------------------------------------------------------------------------------------------------------------------------------------------------------------------------------------------------------------------------------------------------------|-------------------------------------------|---------------------------------|-----------------------|----------|-----------------|--------------|--|
|                                                                                                                                                                                                                                                                                                                              |                                           | F.A.I.<br>57                    | ••                    | IROQUOIS | 190             | 53           |  |
|                                                                                                                                                                                                                                                                                                                              |                                           | FED. ROAD D                     | IST. NO. I            | LLINOIS  |                 |              |  |
|                                                                                                                                                                                                                                                                                                                              | ••(38-4)RS-2, (38-4)BR CONTRACT NO. 66757 |                                 |                       |          |                 |              |  |
|                                                                                                                                                                                                                                                                                                                              |                                           | Sheet 8                         | of 11 S               | heets    |                 |              |  |
| <u>NOTES</u><br>shall be of an approved type and shall develop in tension at least<br>strength of the lapped reinforcement bars.<br>minimum 60 ksi yield strength, threaded or coiled full length.<br>shall be lapped and tied to the splicer rods or dowel bars.<br>shall be epoxy coated according to the requirements for |                                           |                                 |                       |          |                 |              |  |
| design may be submitted to the Engineer for approval. Approval<br>d test results from an approved testing laboratory that the proposed<br>fies the following requirements:<br>pacity                                                                                                                                         |                                           |                                 |                       |          |                 |              |  |
| pacity = 1.25 x fy x A,<br>kips) = 1.25 x fy x A,<br>Pull-out Strength = 0.66 x fy x A,<br>kips) = 0.66 x fy x A,<br>ress area of lapped reinforcement bars.<br>pacrete                                                                                                                                                      |                                           |                                 |                       |          |                 |              |  |
| BAR SPLICER ASSEMBLIES                                                                                                                                                                                                                                                                                                       |                                           |                                 |                       |          |                 |              |  |
|                                                                                                                                                                                                                                                                                                                              | Strengt                                   | h Requirements                  |                       |          |                 |              |  |
| Splicer Rod or<br>Dowel Bar Length                                                                                                                                                                                                                                                                                           | Min. Capacity<br>kips - tension           | Min. Pull-Out St<br>kips - tens | ~                     |          |                 |              |  |
| 1'-8''                                                                                                                                                                                                                                                                                                                       | 14.7                                      | 7.9                             |                       |          |                 |              |  |
| 2'-0''                                                                                                                                                                                                                                                                                                                       | 23.0                                      | 12.3                            |                       |          |                 |              |  |
| 2'-7''                                                                                                                                                                                                                                                                                                                       | 33.1                                      | 17.4                            |                       |          |                 |              |  |
| 3′-5′′                                                                                                                                                                                                                                                                                                                       | 45.1                                      | 23.8                            |                       |          |                 |              |  |
| 4'-6''                                                                                                                                                                                                                                                                                                                       | 58.9                                      | 31.3                            |                       |          |                 |              |  |
| 5′-9′′                                                                                                                                                                                                                                                                                                                       | 75.0                                      | 39.6                            |                       |          |                 |              |  |
| 7'-3''                                                                                                                                                                                                                                                                                                                       | 95.0                                      | 50.3                            |                       |          |                 |              |  |
| 9'-0''                                                                                                                                                                                                                                                                                                                       | 117.4                                     | 61.8                            |                       |          |                 |              |  |
|                                                                                                                                                                                                                                                                                                                              |                                           |                                 |                       |          |                 |              |  |
| ded or Coil<br>Couplers (E)                                                                                                                                                                                                                                                                                                  |                                           | ed or Coil<br>Rods (E)          | <u>Reinfo</u><br>Bars | prcement |                 |              |  |
| <u>1'2''</u><br>cl.                                                                                                                                                                                                                                                                                                          | _                                         |                                 |                       |          |                 |              |  |
| <u>STANDARD</u>                                                                                                                                                                                                                                                                                                              |                                           |                                 |                       |          |                 |              |  |