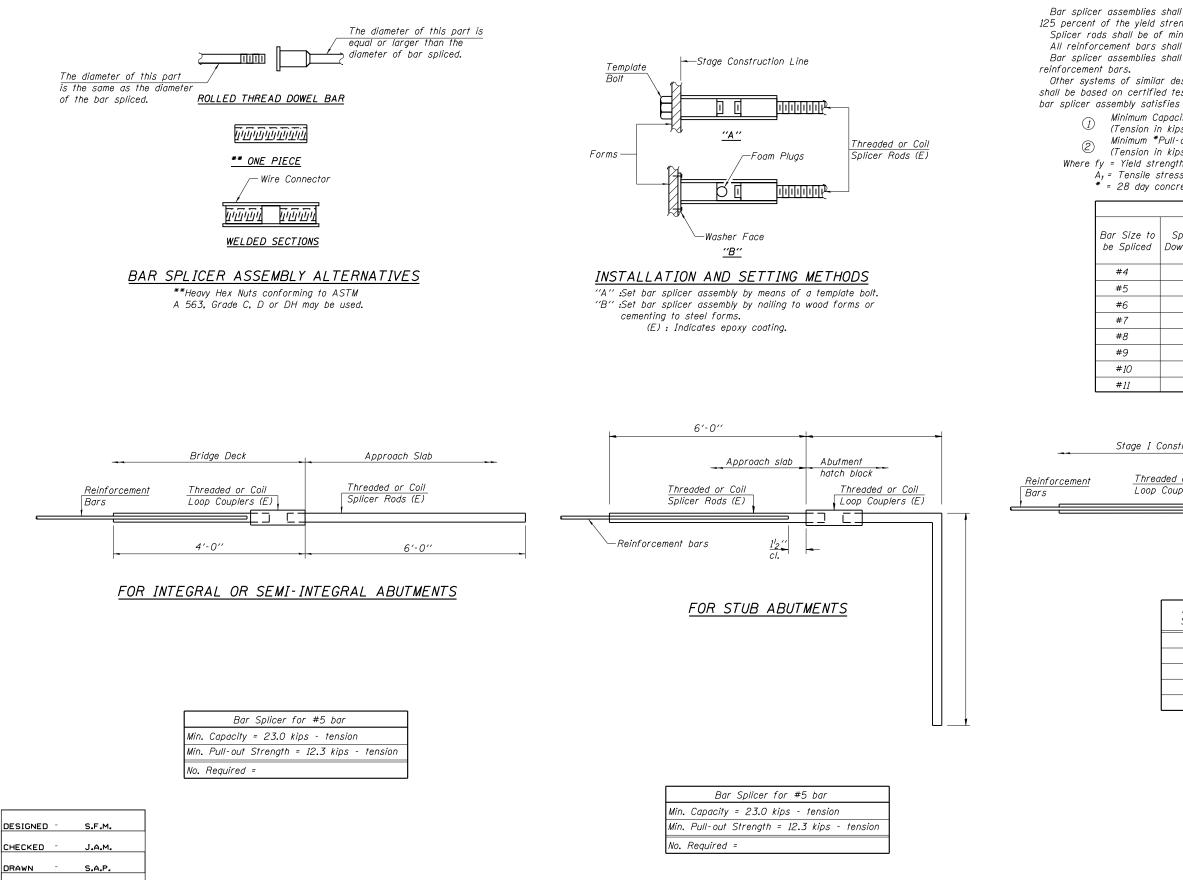

## STATE OF ILLINOIS DEPARTMENT OF TRANSPORTATION

 CHECKED
 S.F.M. & J.A.M.

 BSD-1
 5-16-08

|                                                                                                                                                                                                                                                                                                                              |                                           | ROUTE NO.                       | SECTION               | COUNTY   | TOTAL<br>SHEETS | SHEET<br>NO. |  |
|------------------------------------------------------------------------------------------------------------------------------------------------------------------------------------------------------------------------------------------------------------------------------------------------------------------------------|-------------------------------------------|---------------------------------|-----------------------|----------|-----------------|--------------|--|
|                                                                                                                                                                                                                                                                                                                              |                                           | F.A.I.<br>57                    | ••                    | IROQUOIS | 190             | 53           |  |
|                                                                                                                                                                                                                                                                                                                              |                                           | FED. ROAD D                     | IST. NO. I            | LLINOIS  |                 |              |  |
|                                                                                                                                                                                                                                                                                                                              | ••(38-4)RS-2, (38-4)BR CONTRACT NO. 66757 |                                 |                       |          |                 |              |  |
|                                                                                                                                                                                                                                                                                                                              |                                           | Sheet 8                         | of 11 S               | heets    |                 |              |  |
| <u>NOTES</u><br>shall be of an approved type and shall develop in tension at least<br>strength of the lapped reinforcement bars.<br>minimum 60 ksi yield strength, threaded or coiled full length.<br>shall be lapped and tied to the splicer rods or dowel bars.<br>shall be epoxy coated according to the requirements for |                                           |                                 |                       |          |                 |              |  |
| design may be submitted to the Engineer for approval. Approval<br>d test results from an approved testing laboratory that the proposed<br>fies the following requirements:<br>pacity                                                                                                                                         |                                           |                                 |                       |          |                 |              |  |
| pacity = 1.25 x fy x A,<br>kips) = 1.25 x fy x A,<br>Pull-out Strength = 0.66 x fy x A,<br>kips) = 0.66 x fy x A,<br>ress area of lapped reinforcement bars.<br>pacrete                                                                                                                                                      |                                           |                                 |                       |          |                 |              |  |
| BAR SPLICER ASSEMBLIES                                                                                                                                                                                                                                                                                                       |                                           |                                 |                       |          |                 |              |  |
|                                                                                                                                                                                                                                                                                                                              | Strengt                                   | h Requirements                  |                       |          |                 |              |  |
| Splicer Rod or<br>Dowel Bar Length                                                                                                                                                                                                                                                                                           | Min. Capacity<br>kips - tension           | Min. Pull-Out St<br>kips - tens | ~                     |          |                 |              |  |
| 1'-8''                                                                                                                                                                                                                                                                                                                       | 14.7                                      | 7.9                             |                       |          |                 |              |  |
| 2'-0''                                                                                                                                                                                                                                                                                                                       | 23.0                                      | 12.3                            |                       |          |                 |              |  |
| 2'-7''                                                                                                                                                                                                                                                                                                                       | 33.1                                      | 17.4                            |                       |          |                 |              |  |
| 3′-5′′                                                                                                                                                                                                                                                                                                                       | 45.1                                      | 23.8                            |                       |          |                 |              |  |
| 4'-6''                                                                                                                                                                                                                                                                                                                       | 58.9                                      | 31.3                            |                       |          |                 |              |  |
| 5′-9′′                                                                                                                                                                                                                                                                                                                       | 75.0                                      | 39.6                            |                       |          |                 |              |  |
| 7'-3''                                                                                                                                                                                                                                                                                                                       | 95.0                                      | 50.3                            |                       |          |                 |              |  |
| 9'-0''                                                                                                                                                                                                                                                                                                                       | 117.4                                     | 61.8                            |                       |          |                 |              |  |
|                                                                                                                                                                                                                                                                                                                              |                                           |                                 |                       |          |                 |              |  |
| ded or Coil<br>Couplers (E)                                                                                                                                                                                                                                                                                                  |                                           | ed or Coil<br>Rods (E)          | <u>Reinfo</u><br>Bars | prcement |                 |              |  |
| <u>1'2''</u><br>cl.                                                                                                                                                                                                                                                                                                          | _                                         |                                 |                       |          |                 |              |  |
| <u>STANDARD</u>                                                                                                                                                                                                                                                                                                              |                                           |                                 |                       |          |                 |              |  |