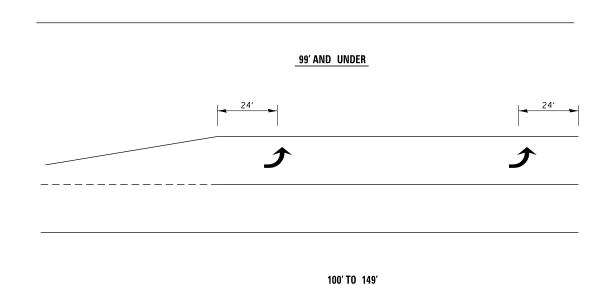

# TYPICAL PLACEMENT OF ARROWS IN TURN LANES

| FILE NAME =                              | USER NAME = carpenterdj       | DESIGNED | REVISED |
|------------------------------------------|-------------------------------|----------|---------|
| c:\pw_work\pwidot\carpenterdj\d0122637\d | 1366930-sht-details.DGN       | DRAWN    | REVISED |
|                                          | PLOT SCALE = 100.0000 ' / in. | CHECKED  | REVISED |
|                                          | PLOT DATE = 6/6/2014          | DATE     | REVISED |

#### 150' AND LONGER