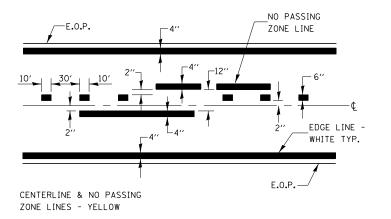

### **PAVEMENT MARKING**

## TYPICAL ISLAND





#### 150' AND LONGER

# TYPICAL PLACEMENT OF ARROWS IN TURN LANES

| FILE NAME =                              | USER NAME = carpenterdj       | DESIGNED | REVISED |
|------------------------------------------|-------------------------------|----------|---------|
| c:\pw_work\pwidot\carpenterdj\d0122637\d | 1366930-sht-details.DGN       | DRAWN    | REVISED |
|                                          | PLOT SCALE = 100.0000 ' / in. | CHECKED  | REVISED |
|                                          | PLOT DATE = 6/6/2014          | DATE     | REVISED |

STATE OF ILLINOIS
DEPARTMENT OF TRANSPORTATION

| DETAILS                                    |                           | SECTION         | COUNTY   | TOTAL<br>SHEETS | SHEET<br>NO. |
|-----