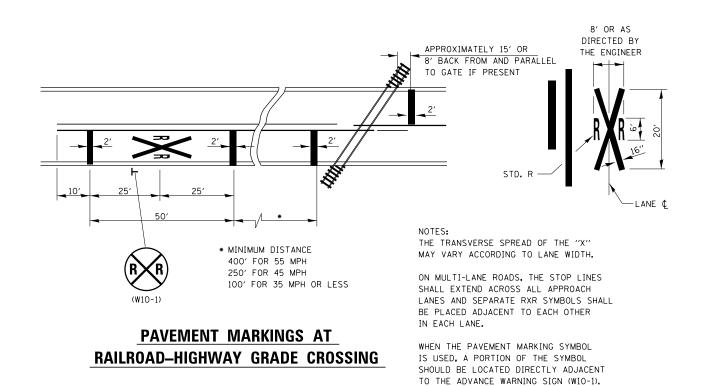

### **PAVEMENT MARKING**

## TYPICAL ISLAND





#### 150' AND LONGER

# TYPICAL PLACEMENT OF ARROWS IN TURN LANES

| FILE NAME =                              | USER NAME = carpenterdj       | DESIGNED | REVISED |
|------------------------------------------|-------------------------------|----------|---------|
| c:\pw_work\pwidot\carpenterdj\d0122637\d | 1366930-sht-details.DGN       | DRAWN    | REVISED |
|                                          | PLOT SCALE = 100.0000 ' / in. | CHECKED  | REVISED |
|                                          | PLOT DATE = 6/6/2014          | DATE     | REVISED |

STATE OF ILLINOIS
DEPARTMENT OF TRANSPORTATION

| DETAILS                                    |                           | SECTION         | COUNTY   | TOTAL<br>SHEETS | SHEET<br>NO. |
|--------------------------------------------|-------