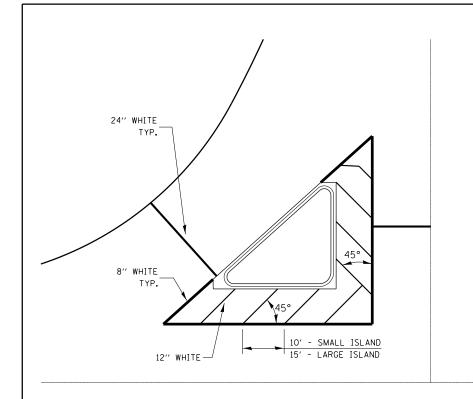

### **PAVEMENT MARKING**

## TYPICAL ISLAND





#### 150' AND LONGER

# TYPICAL PLACEMENT OF ARROWS IN TURN LANES

| FILE NAME =                              | USER NAME = carpenterdj       | DESIGNED | REVISED |
|------------------------------------------|-------------------------------|----------|---------|
| c:\pw_work\pwidot\carpenterdj\d0122637\d | 1366930-sht-details.DGN       | DRAWN    | REVISED |
|                                          | PLOT SCALE = 100.0000 ' / in. | CHECKED  | REVISED |
|                                          | PLOT DATE = 6/6/2014          | DATE     | REVISED |

STATE OF ILLINOIS
DEPARTMENT OF TRANSPORTATION

| DETAILS                                    |                           | SECTION         | COUNTY   | TOTAL<br>SHEETS | SHEET<br>NO. |
|---