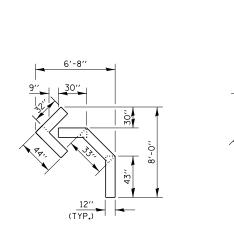

QUANTITY 12" LINE = 16 LIN. FT. OR 4" LINE = 48 LIN. FT.

NOTE:

WHEN MILLING OPERATIONS PRODUCE A ROUNDED EDGE, THEN A SAW CUT SHALL BE USED TO MANUFACTURE A PERPENDICULAR EDGE AS SHOWN IN THE DETAIL. THE ENGINEER SHALL BE THE SOLE JUDGE CONCERNING THE USE OF THIS DETAIL