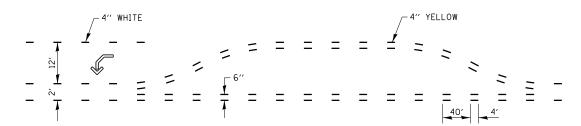

QUANTITY 12" LINE = 16 LIN. FT. OR 4" LINE = 48 LIN. FT.









NOTE:

WHEN MILLING OPERATIONS PRODUCE A ROUNDED EDGE, THEN A SAW CUT SHALL BE USED TO MANUFACTURE A PERPENDICULAR EDGE AS SHOWN IN THE DETAIL. THE ENGINEER SHALL BE THE SOLE JUDGE CONCERNING THE USE OF THIS DETAIL

## HMA DETAIL AT BUTT JOINTS

| FILE NAME =                                                 | USER NAME = fergusonsa        | DESIGNED - | REVISED - |                              |        |           |    |             |
|-------------------------------------------------------------|-------------------------------|------------|-----------|------------------------------|--------|-----------|----|-------------|
| c:\pw_work\pw1dot\fergusonsa\d0248493\DB66B03-sht-cover.dgn |                               | DRAWN -    | REVISED - | STATE OF ILLINOIS            |        |