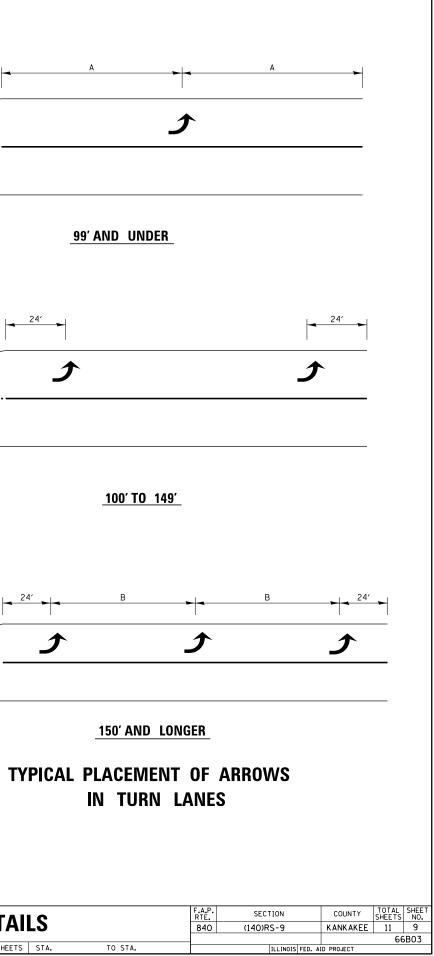

------------------------------------------------------------|-------------------------------|------------|-----------|------------------------------|--------|-----------|----|-------------|
| c:\pw_work\pw1dot\fergusonsa\d0248493\DB66B03-sht-cover.dgn |                               | DRAWN -    | REVISED - | STATE OF ILLINOIS            |        |           | Dł | <b>ETAI</b> |
|                                                             | PLOT SCALE = 100.0000 ' / in. | CHECKED -  | REVISED - | DEPARTMENT OF TRANSPORTATION |        |           |    |             |
|                                                             | PLOT DATE = 6/6/2014          | DATE -     | REVISED - |                              | SCALE: | SHEET NO. | OF | SHEETS      |

. . . . . . . . . . . . . . . .