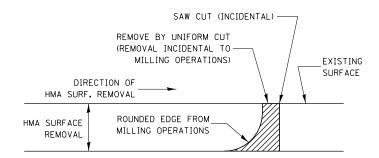

QUANTITY 12" LINE = 16 LIN. FT. OR 4" LINE = 48 LIN. FT.

NOTE:

WHEN MILLING OPERATIONS PRODUCE A ROUNDED EDGE, THEN A SAW CUT SHALL BE USED TO MANUFACTURE A PERPENDICULAR EDGE AS SHOWN IN THE DETAIL. THE ENGINEER SHALL BE THE SOLE JUDGE CONCERNING THE USE OF THIS DETAIL