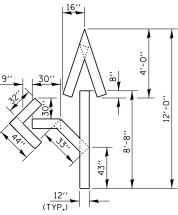

QUANTITY 12" LINE = 16 LIN. FT. OR 4" LINE = 48 LIN. FT.

NOTE:

WHEN MILLING OPERATIONS PRODUCE A ROUNDED EDGE, THEN A SAW CUT SHALL BE USED TO MANUFACTURE A PERPENDICULAR EDGE AS SHOWN IN THE DETAIL. THE ENGINEER SHALL BE THE SOLE JUDGE CONCERNING THE USE OF THIS DETAIL