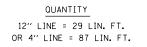

QUANTITY 12" LINE = 16 LIN. FT. OR 4" LINE = 48 LIN. FT.

NOTE:

WHEN MILLING OPERATIONS PRODUCE A ROUNDED EDGE, THEN A SAW CUT SHALL BE USED TO MANUFACTURE A PERPENDICULAR EDGE AS SHOWN IN THE DETAIL. THE ENGINEER SHALL BE THE SOLE JUDGE CONCERNING THE USE OF THIS DETAIL