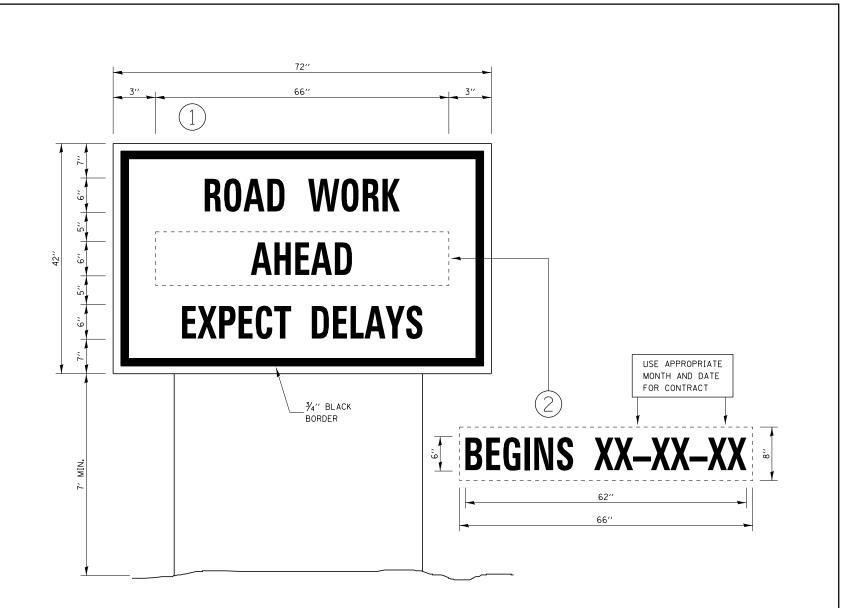

## NOTES:

- 1. USE 6" D BLACK LETTERING ON FLOURESENT ORANGE BACKGROUND.
- 2. ERECT SIGNS AT LOCATIONS IN ADVANCE OF THE "ROAD CONSTRUCTION AHEAD" SIGNS AS DIRECTED BY THE ENGINEER.
- 3. ERECT SIGN () WITH INSTALLED PANEL (2) A MINIMUM OF ONE WEEK PRIOR TO THE START OF THE LANE CLOSURE.
- 4. REMOVE PANEL 2 ON THAT DATE.
- 5. SEE SPECIAL PROVISION "TEMPORARY INFORMATION SIGNING" FOR ADDITIONAL INFORMATION.
- 6. WILL BE PAID FOR PER SO FT AS "TEMPORARY INFORMATION SIGNING". EACH SIGN = 21 SO FT AND THE DATE PANEL ② WILL NOT BE MEASURED SEPARATELY FOR PAYMENT.