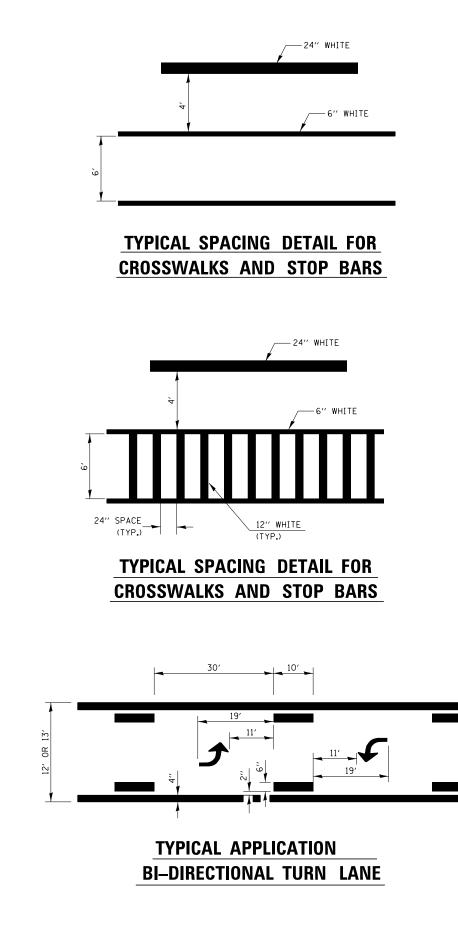

## **TEMPORARY INFORMATION SIGNING**

## NOTES:

- 1. USE 6" D BLACK LETTERING ON FLOURESENT ORANGE BACKGROUND.
- 2. ERECT SIGNS AT LOCATIONS IN ADVANCE OF THE "ROAD CONSTRUCTION AHEAD" SIGNS AS DIRECTED BY THE ENGINEER.
- 3. ERECT SIGN () WITH INSTALLED PANEL (2) A MINIMUM OF ONE WEEK PRIOR TO THE START OF THE LANE CLOSURE.
- 4. REMOVE PANEL 2 ON THAT DATE.
- 5. SEE SPECIAL PROVISION "TEMPORARY INFORMATION SIGNING" FOR ADDITIONAL INFORMATION.
- 6. WILL BE PAID FOR PER SO FT AS "TEMPORARY INFORMATION SIGNING". EACH SIGN = 21 SO FT AND THE DATE PANEL ② WILL NOT BE MEASURED SEPARATELY FOR PAYMENT.

| FILE NAME =                                                 | USER NAME = fergusonsa        | DESIGNED - | REVISED - |                              | DETAULO |                              |