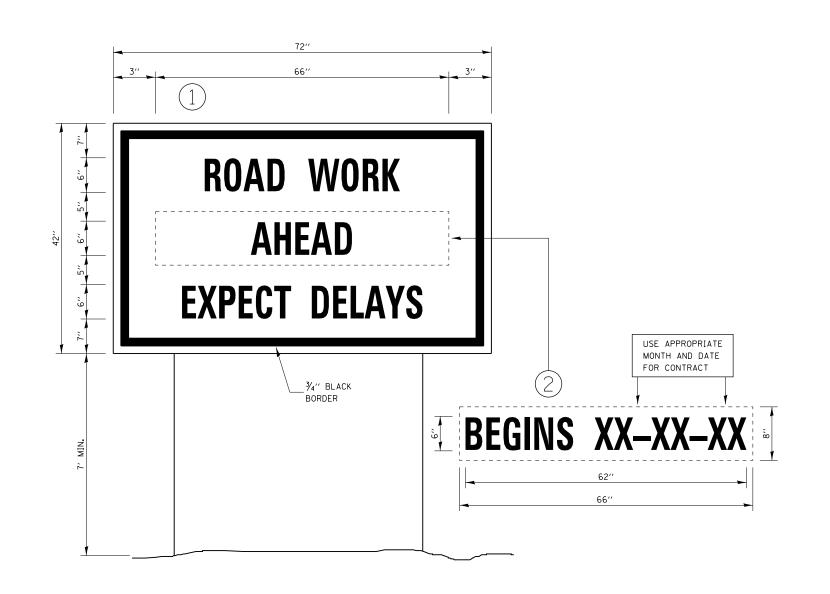

## TEMPORARY INFORMATION SIGNING

#### NOTES:

- 1. USE 6" D BLACK LETTERING ON FLOURESENT ORANGE BACKGROUND.
- ERECT SIGNS AT LOCATIONS IN ADVANCE OF THE "ROAD CONSTRUCTION AHEAD" SIGNS AS DIRECTED BY THE ENGINEER.
- 3. ERECT SIGN () WITH INSTALLED PANEL (2) A MINIMUM OF ONE WEEK PRIOR TO THE START OF THE LANE CLOSURE.
- 4. REMOVE PANEL (2) ON THAT DATE.
- 5. SEE SPECIAL PROVISION "TEMPORARY INFORMATION SIGNING" FOR ADDITIONAL INFORMATION.
- 6. WILL BE PAID FOR PER SO FT AS "TEMPORARY INFORMATION SIGNING". EACH SIGN = 21 SO FT AND THE DATE PANEL ② WILL NOT BE MEASURED SEPARATELY FOR PAYMENT.