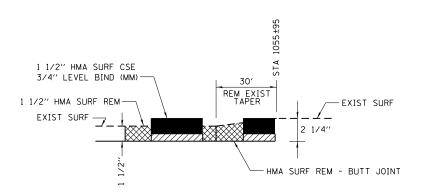

# HMA SURF CSE ENDING DETAIL

NOTE:

WHEN MILLING OPERATIONS PRODUCE A ROUNDED EDGE, THEN A SAW CUT SHALL BE USED TO MANUFACTURE A PERPENDICULAR EDGE AS SHOWN IN THE DETAIL. THE ENGINEER SHALL BE THE SOLE JUDGE CONCERNING THE USE OF THIS DETAIL