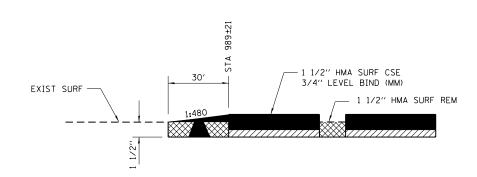

## TEMPORARY INFORMATION SIGNING

#### NOTES:

- 1. USE 6" D BLACK LETTERING ON FLOURESENT ORANGE BACKGROUND.
- ERECT SIGNS AT LOCATIONS IN ADVANCE OF THE "ROAD CONSTRUCTION AHEAD" SIGNS AS DIRECTED BY THE ENGINEER.
- 3. ERECT SIGN () WITH INSTALLED PANEL (2) A MINIMUM OF ONE WEEK PRIOR TO THE START OF THE LANE CLOSURE.
- 4. REMOVE PANEL (2) ON THAT DATE.
- 5. SEE SPECIAL PROVISION "TEMPORARY INFORMATION SIGNING" FOR ADDITIONAL INFORMATION.
- 6. WILL BE PAID FOR PER SO FT AS "TEMPORARY INFORMATION SIGNING". EACH SIGN = 21 SO FT AND THE DATE PANEL ② WILL NOT BE MEASURED SEPARATELY FOR PAYMENT.



## HMA SURF CSE BEGINNING TAPER DETAIL



# HMA SURF CSE ENDING DETAIL



NOTE:

WHEN MILLING OPERATIONS PRODUCE A ROUNDED EDGE, THEN A SAW CUT SHALL BE USED TO MANUFACTURE A PERPENDICULAR EDGE AS SHOWN IN THE DETAIL. THE ENGINEER SHALL BE THE SOLE JUDGE CONCERNING THE USE OF THIS DETAIL

#### HMA MILLING DETAIL

| FILE NAME =                             | USER NAME = duncanbd         | DESIGNED - | REVISED - |                              | DETAILS |           |    |        |      | F.A.P.  | SECTION | COUNT       | CHEE           | AL SHEET |       |
|-----------------------------------------|------------------------------|------------|-----------|------------------------------|---------|-----------|----|--------|------|---------|---------|-------------|----------------|----------|----