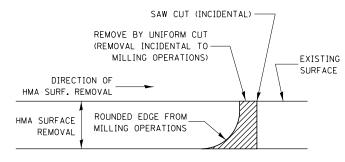

#### HMA MILLING DETAIL

| FILE NAME =                             | USER NAME = duncanbd         | DESIGNED - | REVISED - |                              | DETAILS |           |    |        |      | F.A.P.  | SECTION | COUNT       | CHEE           | AL SHEET |       |
|-----------------------------------------|------------------------------|------------|-----------|------------------------------|---------|-----------|----|--------|------|---------|---------|-------------|----------------|----------|-------|
| c:\pw_work\pwidot\duncanbd\d0253031\D36 | Bl8-sht-details.DGN          | DRAWN -    | REVISED - | STATE OF ILLINOIS            |         | DETAILO   |    |        |      |         | 573     | (117)RS-6   | DEKAL          | B 11     | 11    |
|                                         | PLOT SCALE = 100.0000 '/ in. | CHECKED -  | REVISED - | DEPARTMENT OF TRANSPORTATION |         |           |    |        |      |         |         |             |                |          | 66B18 |
|                                         | PLOT DATE = 6/6/2014         | DATE -     | REVISED - | SCAL                         | SCALE:  | SHEET NO. | OF | SHEETS | STA. | TO STA. |         | ILLINOIS FE | D. AID PROJECT |          |       |

# HMA SURF CSE ENDING DETAIL

NOTE:

WHEN MILLING OPERATIONS PRODUCE A ROUNDED EDGE, THEN A SAW CUT SHALL BE USED TO MANUFACTURE A PERPENDICULAR EDGE AS SHOWN IN THE DETAIL. THE ENGINEER SHALL BE THE SOLE JUDGE CONCERNING THE USE OF THIS DETAIL