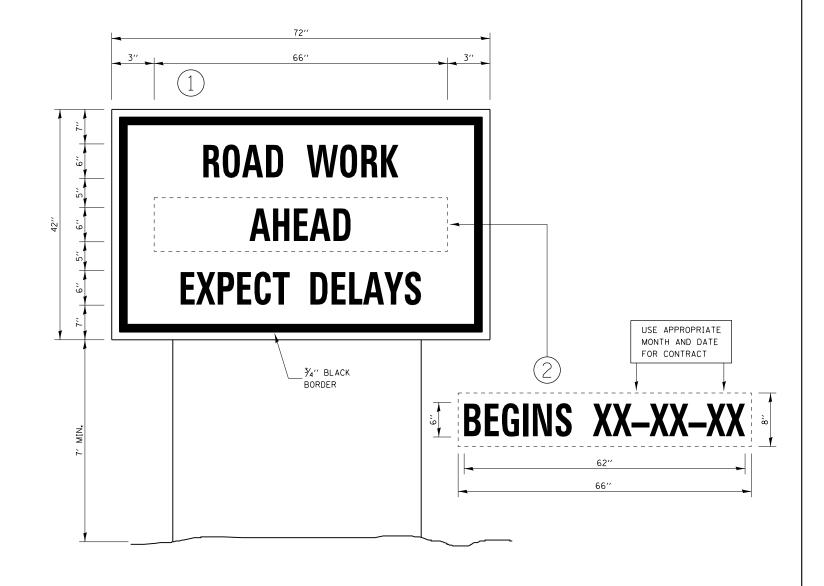

## TEMPORARY INFORMATION SIGNING

## NOTES:

- 1. USE 6" D BLACK LETTERING ON FLOURESENT ORANGE BACKGROUND.
- ERECT SIGNS AT LOCATIONS IN ADVANCE OF THE "ROAD CONSTRUCTION AHEAD" SIGNS AS DIRECTED BY THE ENGINEER.
- 3. ERECT SIGN  $\widehat{\ \ }$  WITH INSTALLED PANEL  $\widehat{\ \ }$  A MINIMUM OF ONE WEEK PRIOR TO THE START OF THE LANE CLOSURE.
- 4. REMOVE PANEL 2 ON THAT DATE.
- 5. SEE SPECIAL PROVISION "TEMPORARY INFORMATION SIGNING" FOR ADDITIONAL INFORMATION.
- 6. WILL BE PAID FOR PER SO FT AS "TEMPORARY INFORMATION SIGNING".
  EACH SIGN = 21 SO FT AND THE DATE PANEL ② WILL NOT BE MEASURED SEPARATELY FOR PAYMENT.