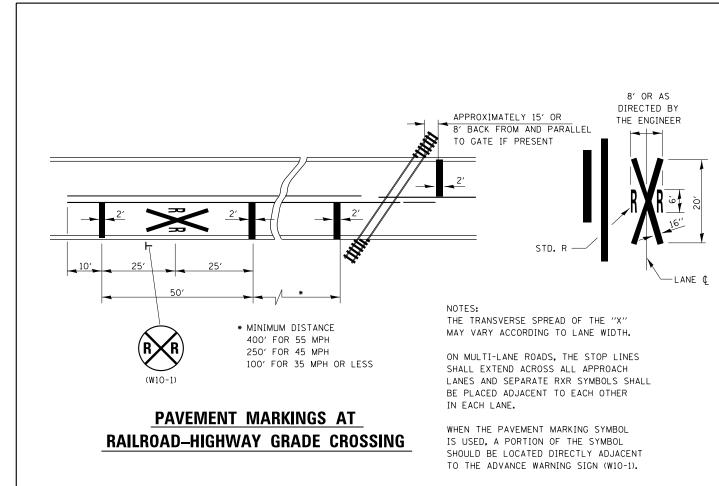

## NO PASSING ZONE LINE NO PASSING ZONE LINE WHITE TYP. NO PASSING ZONE LINE SEDGE LINE - WHITE TYP.

## **PAVEMENT MARKING**