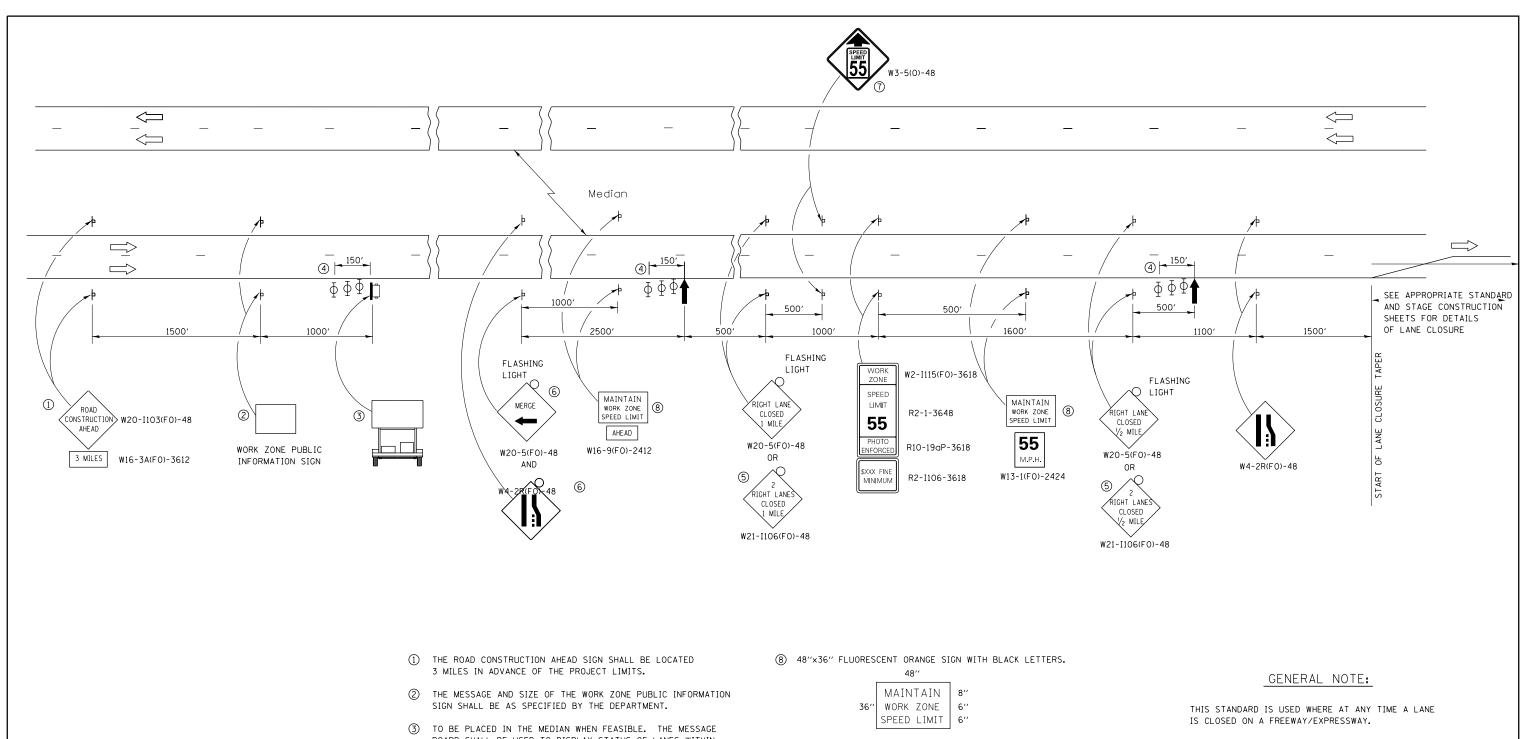

- (3) TO BE PLACED IN THE MEDIAN WHEN FEASIBLE. THE MESSAGE BOARD SHALL BE USED TO DISPLAY STATUS OF LANES WITHIN THE PROJECT. THE PRIMARY MESSAGES SHALL BE:

  "RIGHT LANE CLOSED" / " × MILES AHEAD"

  "LEFT LANE CLOSED" / " × MILES AHEAD"

  "ALL LANES OPEN"
- (4) THREE, TYPE II BARRICADES, DRUMS, OR VERTICAL BARRICADES AT 50' CENTERS.
- (5) THIS SIGN SHALL BE USED WHEN 2 LANES ARE CLOSED.
- (6) WHEN THE LEFT LANE IS CLOSED, SWITCH THESE TWO SIGNS AND THE DIRECTION OF THE MERGE ARROW.
- THIS SIGN SHALL ONLY BE USED IF THE EXISTING SPEED LIMIT IS GREATER THAN 65 MPH.

ARROW BOARD

PORTABLE CHANGEABLE MESSAGE SIGN

SIGN

TYPE II BARRICADE, DRUM, OR VERTICAL BARRICADE
WITH MONODIRECTIONAL FLASHING LIGHT

WHEN THE LEFT LANE IS CLOSED, LEFT LANE CLOSED SIGNS SHALL BE SUBSTITUTED FOR THE RIGHT LANE CLOSED SIGNS.

THE FIRST TWO SIGNS AND THE MESSAGE BOARD ARE STATIONARY. THE OTHER SIGNS AND ARROWBOARDS SHALL BE MOVED AS NECESSARY TO MAINTAIN THE REQUIRED DISTANCE FROM THE START OF THE LANE CLOSURE TAPER(S).

SEE SPECIAL PROVISIONS.