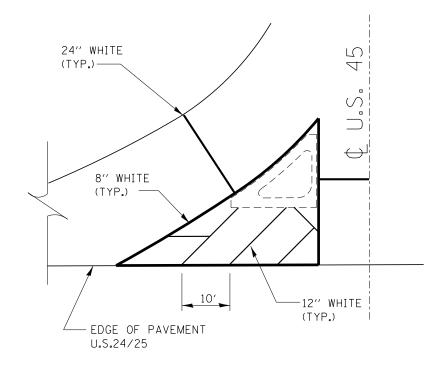

PAVEMENT MARKING AT ISLAND U.S. 45



## HMA SURFACE REMOVAL AT RAILROAD CROSSING

| FILE NAME =                                                          | USER NAME = lukkaridp | DESIGNED - | REVISED - |                              |         |       |         |             |         | F.A.P. | SECTION         | COUNTY       | TOTAL SHEET |
|----------------------------------------------------------------------|-----------------------|------------|-----------|------------------------------|---------|-------|---------|-------------|---------|--------|-----------------|--------------|-------------|
| c:\pw_work\pwidot\lukkaridp\d0380229\D366D69-sht-details.dgn DRAWN - |                       | DRAWN -    | REVISED - | STATE OF ILLINOIS            | DETAILO |       |         |