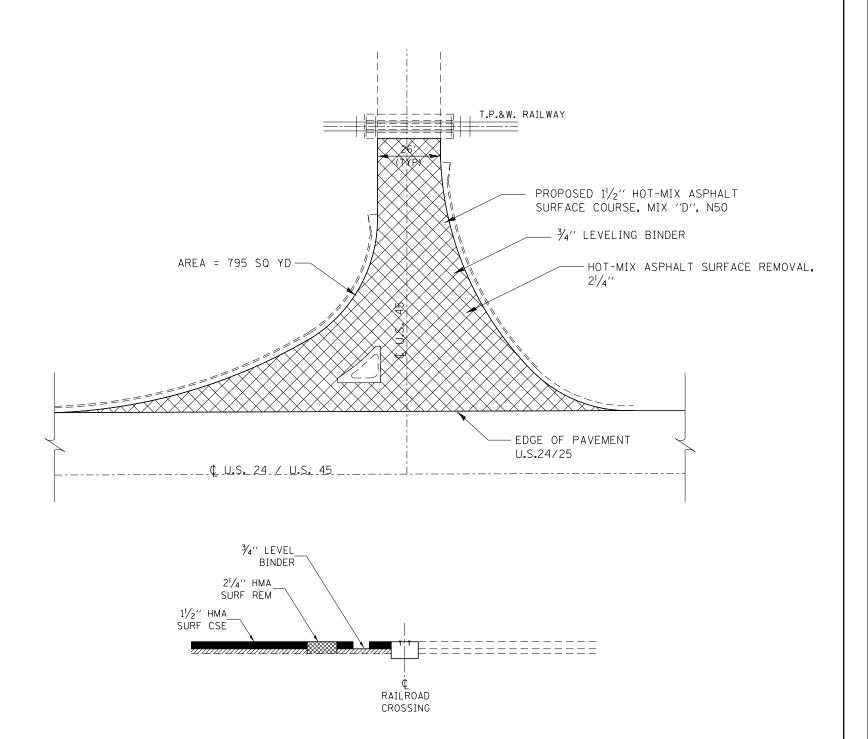

## HMA SURFACE REMOVAL AT RAILROAD CROSSING

| FILE NAME =                                                          | USER NAME = lukkaridp | DESIGNED - | REVISED - |                              |         |       |         |             |         | F.A.P. | SECTION         | COUNTY       | TOTAL SHEET |
|----------------------------------------------------------------------|-----------------------|------------|-----------|------------------------------|---------|-------|---------|-------------|---------|--------|-----------------|--------------|-------------|
| c:\pw_work\pwidot\lukkaridp\d0380229\D366D69-sht-details.dgn DRAWN - |                       | DRAWN -    | REVISED - | STATE OF ILLINOIS            | DETAILO |       |         |             |         | 317    | (36,21)RS       | IROQUOIS     | 16 10       |
| PLOT SCALE = 100.0000 '/ in. CHECKED - REVISED                       |                       |            | REVISED - | DEPARTMENT OF TRANSPORTATION |         |       | DETAILS |             |         |        |                 | CONTRACT NO. |             |
|                                                                      | PLOT DATE = 6/10/2014 | DATE -     | REVISED - |                              | SCALE:  | SHEET | OF      | SHEETS STA. | TO STA. |        | ILLINOIS FED. A | ID PROJECT   |             |