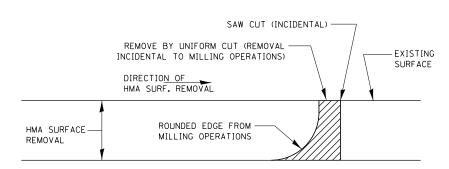

## **PAVEMENT MARKING**

NOTE:
WHEN MILLING OPERATIONS PRODUCE A ROUNDED EDGE, THEN A SAW CUT SHALL BE USED TO MANUFACTURE
A PERPENDICULAR EDGE AS SHOWN IN THE DETAIL.THE ENGINEER SHALL BE THE SOLE JUDGE
CONCERNING THE USE OF THIS DETAIL

## **HMA DETAIL AT BUTT JOINTS**