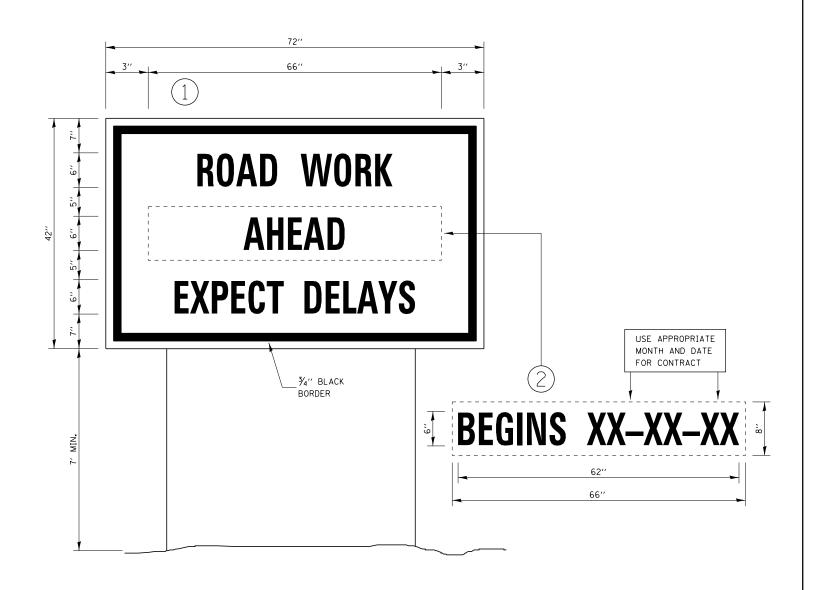

## **TEMPORARY INFORMATION SIGNING**

## NOTES:

- 1. USE 6" D BLACK LETTERING ON FLOURESENT ORANGE BACKGROUND.
- ERECT SIGNS AT LOCATIONS IN ADVANCE OF THE "ROAD CONSTRUCTION AHEAD" SIGNS AS DIRECTED BY THE ENGINEER.
- 3. ERECT SIGN () WITH INSTALLED PANEL (2) A MINIMUM OF ONE WEEK PRIOR TO THE START OF THE LANE CLOSURE.
- 4. REMOVE PANEL (2) ON THAT DATE.
- 5. SEE SPECIAL PROVISION "TEMPORARY INFORMATION SIGNING" FOR ADDITIONAL INFORMATION.
- 6. WILL BE PAID FOR PER SO FT AS "TEMPORARY INFORMATION SIGNING". EACH SIGN = 21 SO FT AND THE DATE PANEL ② WILL NOT BE MEASURED SEPARATELY FOR PAYMENT.