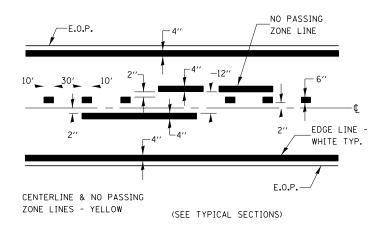

## **PAVEMENT MARKING**

NOTE:
WHEN MILLING OPERATIONS PRODUCE A ROUNDED EDGE, THEN A SAW CUT SHALL BE USED TO MANUFACTURE
A PERPENDICULAR EDGE AS SHOWN IN THE DETAIL.THE ENGINEER SHALL BE THE SOLE JUDGE
CONCERNING THE USE OF THIS DETAIL