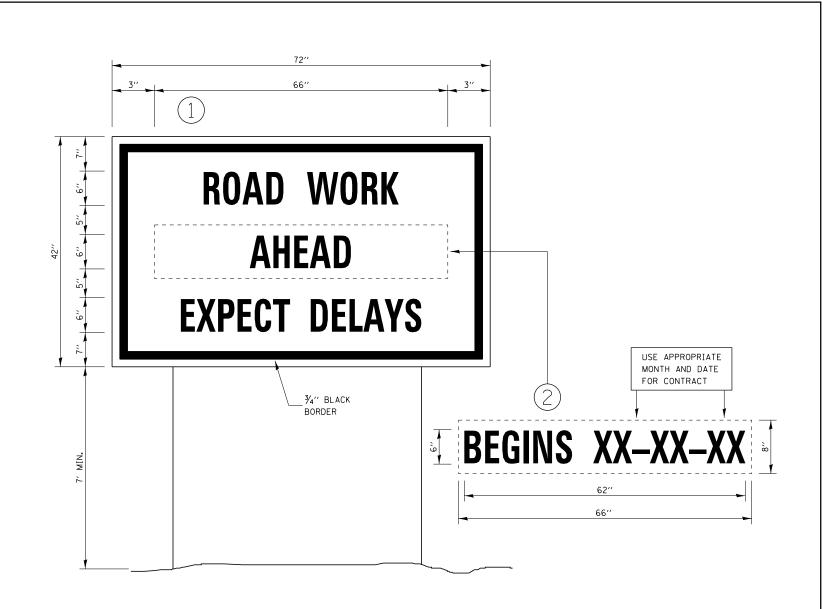

- 1. USE 6" D BLACK LETTERING ON FLOURESENT ORANGE BACKGROUND.
- 2. ERECT SIGNS AT LOCATIONS IN ADVANCE OF THE "ROAD CONSTRUCTION AHEAD" SIGNS AS DIRECTED BY THE ENGINEER.
- 3. ERECT SIGN (1) WITH INSTALLED PANEL (2) A MINIMUM OF ONE WEEK PRIOR TO THE START OF THE LANE CLOSURE.
- 4. REMOVE PANEL (2) ON THAT DATE.
- 5. SEE SPECIAL PROVISION "TEMPORARY INFORMATION SIGNING" FOR ADDITIONAL INFORMATION.
- 6. WILL BE PAID FOR PER SQ FT AS "TEMPORARY INFORMATION SIGNING". EACH SIGN = 21 SO FT AND THE DATE PANEL (2) WILL NOT BE MEASURED SEPARATELY FOR PAYMENT.