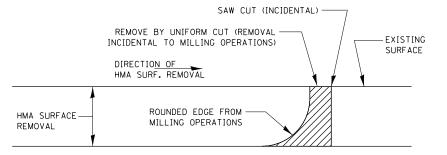

NOTE:

WHEN MILLING OPERATIONS PRODUCE A ROUNDED EDGE, THEN A SAW CUT SHALL BE USED TO MANUFACTURE A PERPENDICULAR EDGE AS SHOWN IN THE DETAIL.THE ENGINEER SHALL BE THE SOLE JUDGE CONCERNING THE USE OF THIS DETAIL