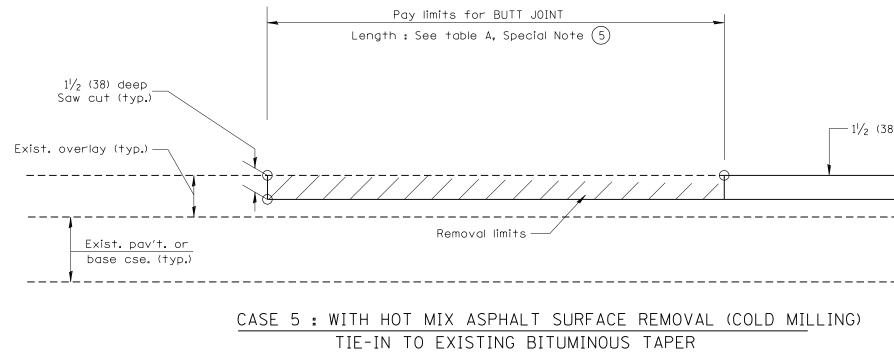

|  |  | STATE OF ILLINOIS            |              | BUTT JOIN |
|--|--|------------------------------|--------------|-----------|
|  |  | DEPARTMENT OF TRANSPORTATION |              |           |
|  |  |                              | NOT TO SCALE |           |

 $-11/_2$  (38) Hot mix asph. surf. cse

## All dimensions are in inches (millimeters) unless otherwise noted.

| NITO .              | F.A.S<br>RTE. | SE            | CTION    |         | COUNTY    | TOTAL<br>SHEETS | SHEET<br>NO. |
|---------------------|---------------|---------------|----------|---------|-----------|-----------------|--------------|
| INTS                | 379           | (101,111)RS-3 |          |         | KNOX      | 33              | 27           |
| SHT. 3 OF 3         |               |               |          |         | CONTRACT  | NO. 6           | 8B98         |
| CADD STD. 406101-D4 | FED. RC       | AD DIST. NO.  | ILLINOIS | FED. AI | D PROJECT |                 |              |